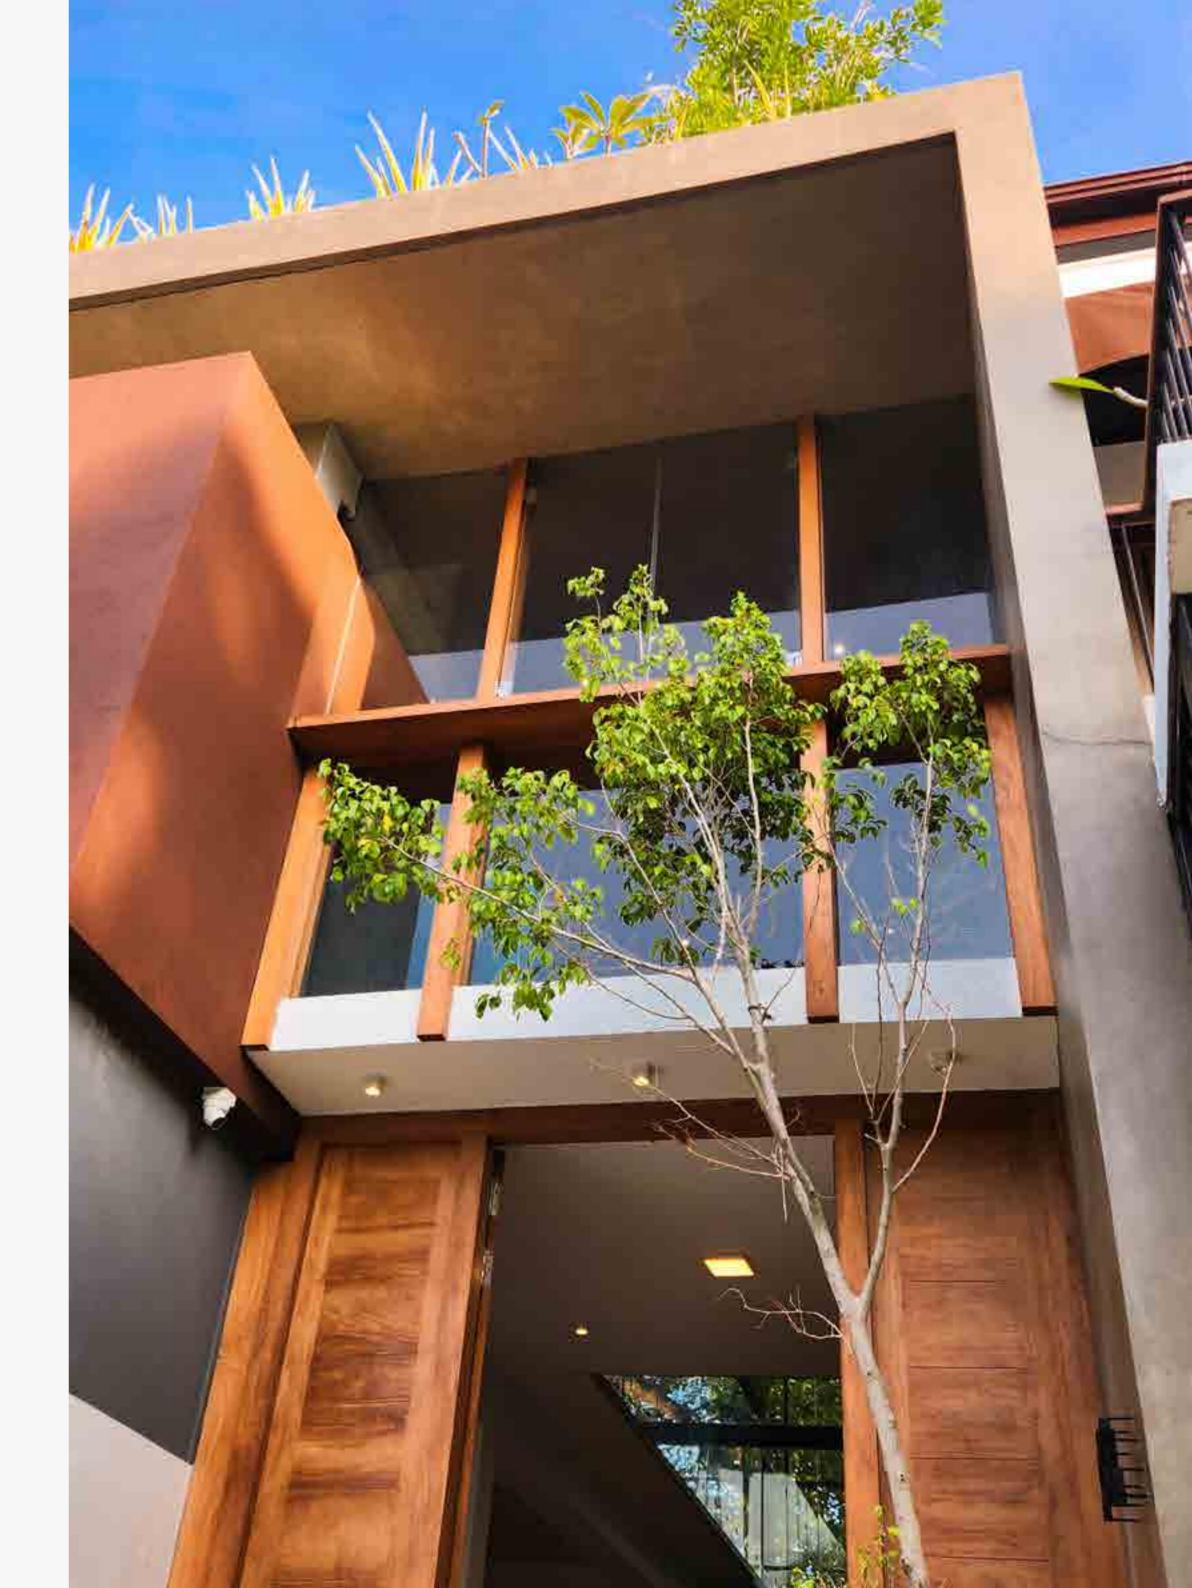

# Abode for Dissanayake

♥ Kalalgoda, Sri Lanka

"The Dissanayake House" is designed as a large transparent volume to capture the beauty & essence of the trees & creepers in the backyard, as well as articulated solid cubes with more privacy for private living spaces to strengthen the behaviour pattern within family in a small private neighbourhood. Colour & texture of rusted iron spiral staircase, main feature of house that acts as sculptural element inspired us to develop colour theme for the house. Decaying Iron generates many colour shades reminding earthy colours, Reddish brown, Brown, Grey & Orange & shades of Yellow etc. These colours express some emotional feelings such as resilience, stability due to its' earthy tones & at the same time comfort, warm & welcoming feelings. Therefore, colour strengths & quality of rust iron encountered to improve ambience for family behaviour.

#### **Nippon Paint Colour Codes**

Nippon Paint Weatherbond Advance | Brown Tresses NP N 3157A
Nippon Paint Epoxy Marine Paint | Clear
Nippon Paint Emulsion Medifresh | Pioneer Red NP R 1352D
Nippon Paint Weatherbond Advance | Elephant Ride NP N 3028T
Nippon Paint Emulsion Medifresh | Simply White NP OW 2146P
Nippon Paint Premium Wood Stain / 2K Wood Flooring | Natural NE00023