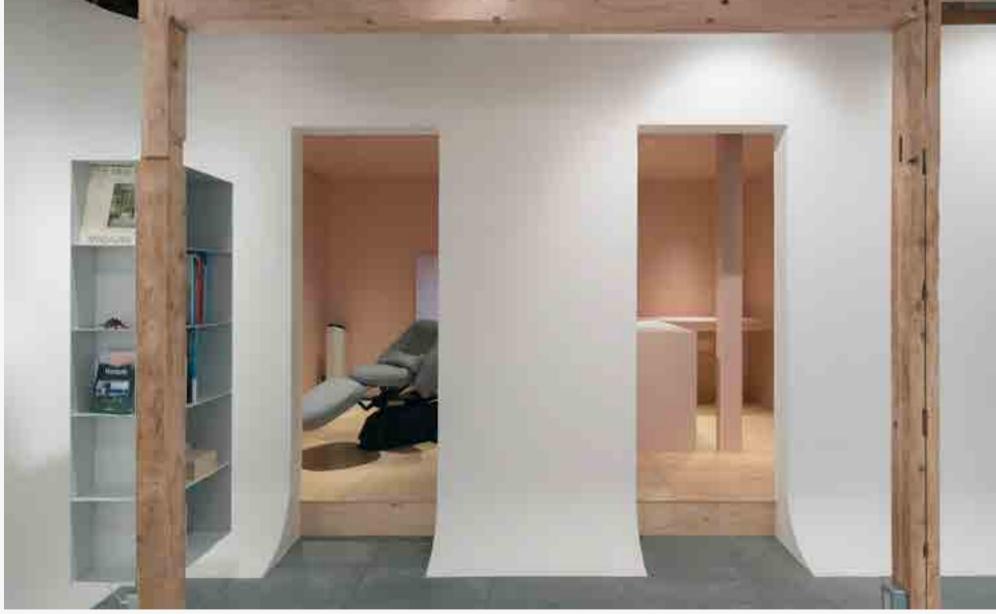

## Modern Second Floor

♥ Kanagawa Prefecture, Japan

The colour changes across the wall to create a contrast between the slightly tense salon space and the relaxing shower. The space salon space can also transform into a photo studio or gallery. The light pink was chosen to express the client's open-mindedness, love of surfing, and love of nature and the ocean.

#### **Nippon Paint Colour Codes**

Nippon Paint | Water-based Ken Ace | 09-80F Nippon Paint | Water-based Ken Ace | 22-80A

VIBES: Creative Colour Awards 2024 Modern Second Floor / **00101** 

(Corporate and Commercial Interior)