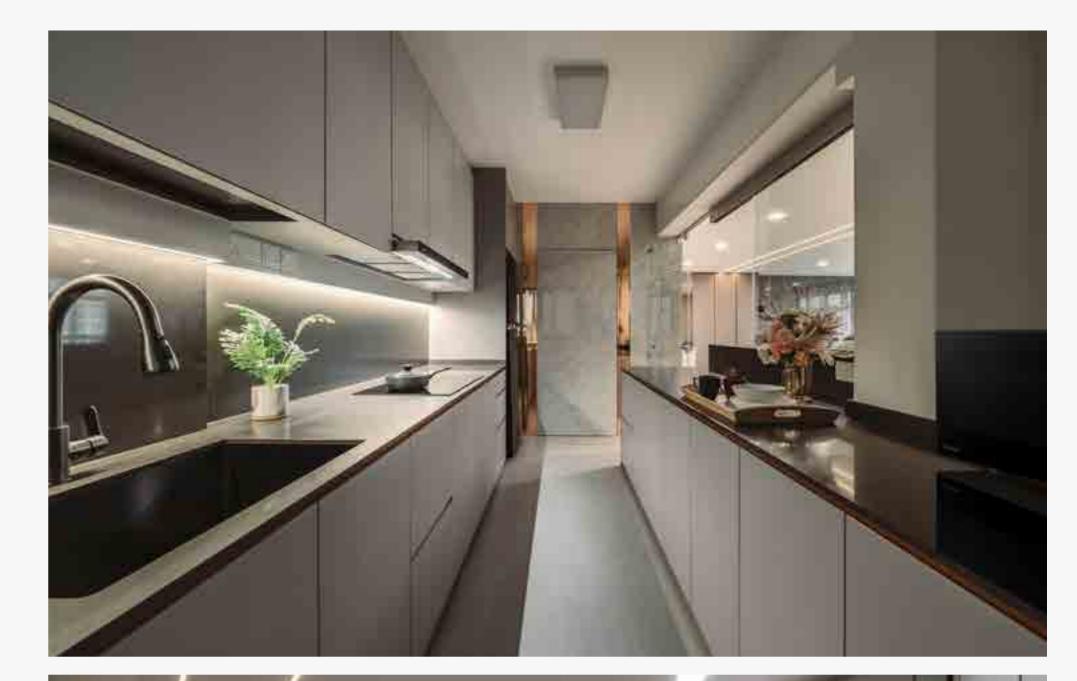

# The Juanda

**Q** East Java, Indonesia

Bivo Deluxe is designed with a minimalist and masculine facade. It's designed to provide ample living space for a family with one to two children. The first floor has an open living-dining area, one bedroom, a bathroom and a backyard. The second floor has two bedrooms and one bathroom. The building's layout is designed to provide space for all sorts of family activities. Its interior uses neutral and bright colours to buildthe mood and value in each room.

#### **Nippon Paint Colour Codes**

Nippon Paint Vinilex Interior | Green Montage NP BGG 1752 T Nippon Paint Vinilex Interior | Cedar Scent NP R 1389 P Nippon Paint Vinilex Interior | Coachlight NP YO 1168 T Nippon Paint Vinilex Interior | Hush White NP OW 1003 P Nippon Paint Vinilex Interior | Fire Wood NP N 1856 D Nippon Paint Weatherbond | Whsipering White NP OW 1001 P Nippon Paint Weatherbond | Fire Wood NP N 1856 D