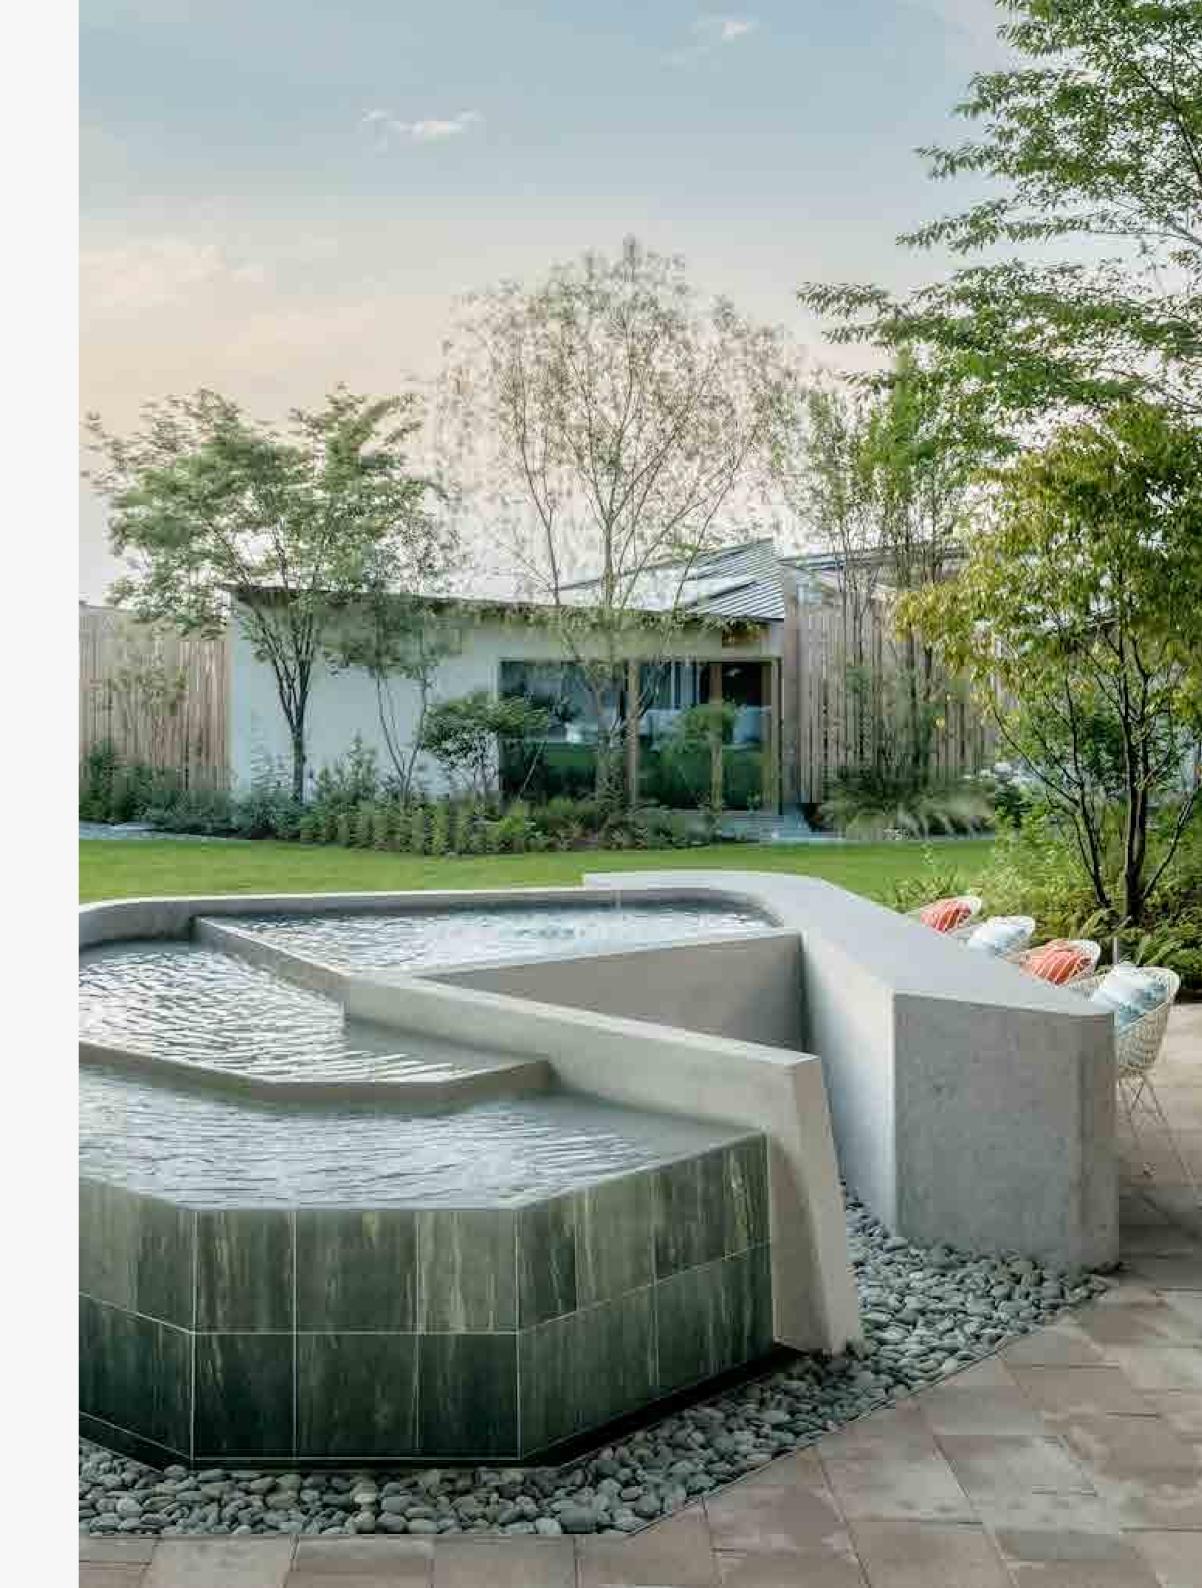

## **The Tropical Allure** - The Frangipani House

Padukka, Sri Lanka

The villa Frangipani sits on a 160 perch land in a quiet and tranquil neighborhood in Padukka. The primary objective was to refurbish the old house by converting the existing mundane spaces into user-friendly spaces that complement function. Hence the scope revolved around revitalizing the interior while also introducing a multifunctional space with a pool and relevant facilities to the exterior.

#### **Nippon Paint Colour Codes**

Nippon Paint Super Matt Enamel | Green Space (NP 2703 D) Nippon Paint Weatherbond | White (BS 00E55) Nippon Paint Weatherbond AlgaeGuard | White (BS 00E55) Nippon Paint Odour~less All-in-1 | Angel Pink (1162) Nippon Paint Wood Care System