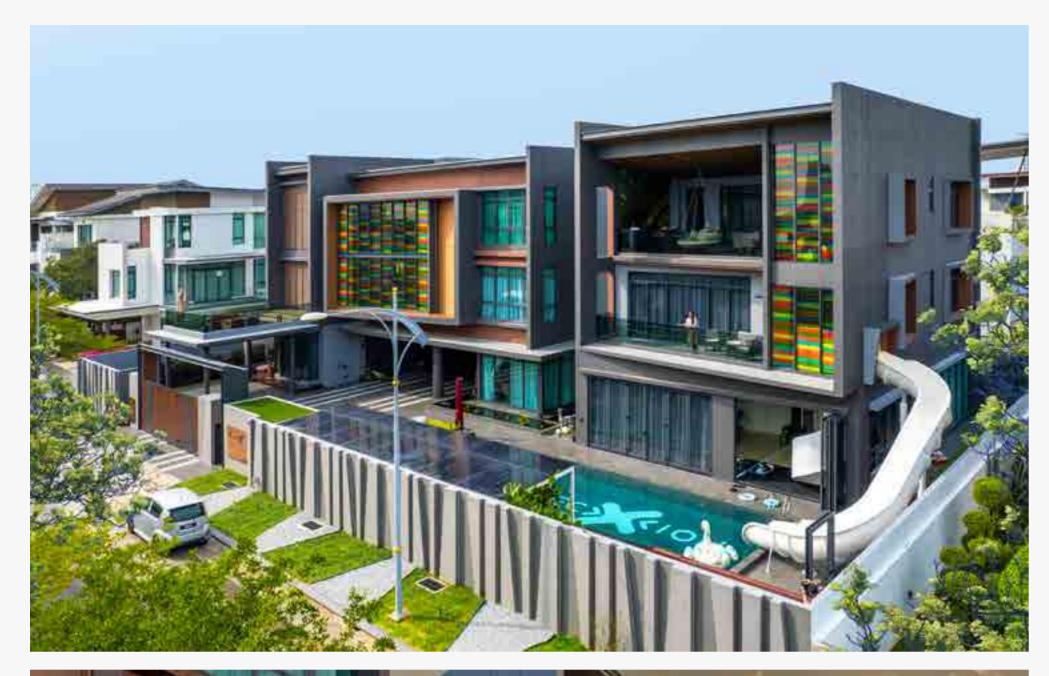

## **Spectrum House**

Selangor, Malaysia

Spectrum House unfolds as a living tapestry where colour isn't just a visual element but a vessel for family, love, and cherished memories. The exterior, draped in a sophisticated dark grey, conceals a vibrant heart—a living gallery pulsating with spectrum colours. These hues encapsulate the essence of family experiences, symbolizing the warmth and diversity that define the heart of this residence. The architectural journey within is a deliberate transition from cool to warm tones, guiding occupants through spaces that not only serve their function but also resonate with the shared moments that build family bonds.

#### **Nippon Paint Colour Codes**

Nippon Paint Weatherbond | Black Pearl (NP PRO 0560) Nippon Paint Weatherbond | Highlight Grey (NP PRO 0557) Nippon Paint Weatherbond | Sticky Toffee (NP PRO 0344) Nippon Paint Odourlite Soft Matt Finish | Bedrock Bottom (NP N 1981 A) Nippon Paint Super Matex | White (9102)

VIBES: Creative Colour Awards 2024
Spectrum House / 00267