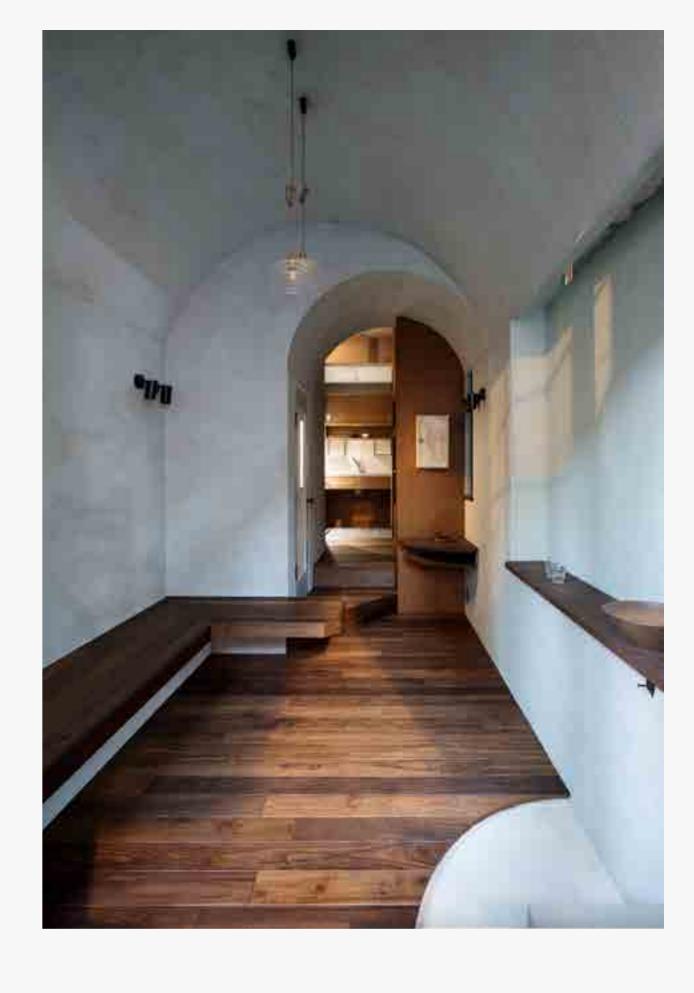

## 商店街のツリーハウス **Treehouse**

♥ Tokyo, Japan

This is a house planned for a shopping street in Nakano Ward, Tokyo, which leads to a shrine. The situation of this shopping street, which is bustling with an unspecified number of people coming and going at all hours of the day, is like a natural forest. The safest place in a forest would be above the trees or in a cave (CAVE).

#### **Nippon Paint Colour Codes**

Nippe Aqueous Kenace | Pale blue1 (on-site colour mixing) Nippe Aqueous Kenace | Pale blue2 (on-site colour mixing) Nippe Aqueous Kenace | Pale blue3 (on-site colour 3 of 8 mixing) Nippe Aqueous Kenace | Gray (on-site colour mixing) Nippe Aqueous Kenace | Yellow-green (on-site colour mixing) Nippe Aqueous Kenace | Light blue (on-site colour mixing)