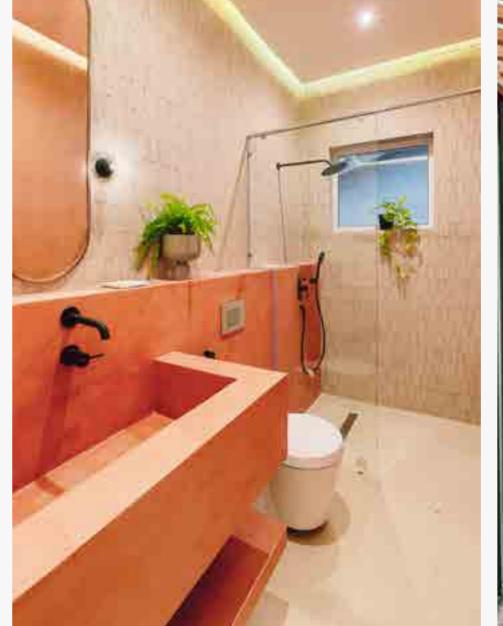

## **The Tropical Allure** - The Frangipani House

Padukka, Sri Lanka

The villa Frangipani sits on a 160 perch land in a quiet and tranquil neighborhood in Padukka. The primary objective was to refurbish the old house by converting the existing mundane spaces into user-friendly spaces that complement function. Hence the scope revolved around revitalizing the interior while also introducing a multifunctional space with a pool and relevant facilities to the exterior.

#### **Nippon Paint Colour Codes**

Nippon Paint Super Matt Enamel | Green Space (NP 2703 D) Nippon Paint Weatherbond | White (BS 00E55) Nippon Paint Weatherbond AlgaeGuard | White (BS 00E55) Nippon Paint Odour~less All-in-1 | Angel Pink (1162) Nippon Paint Wood Care System