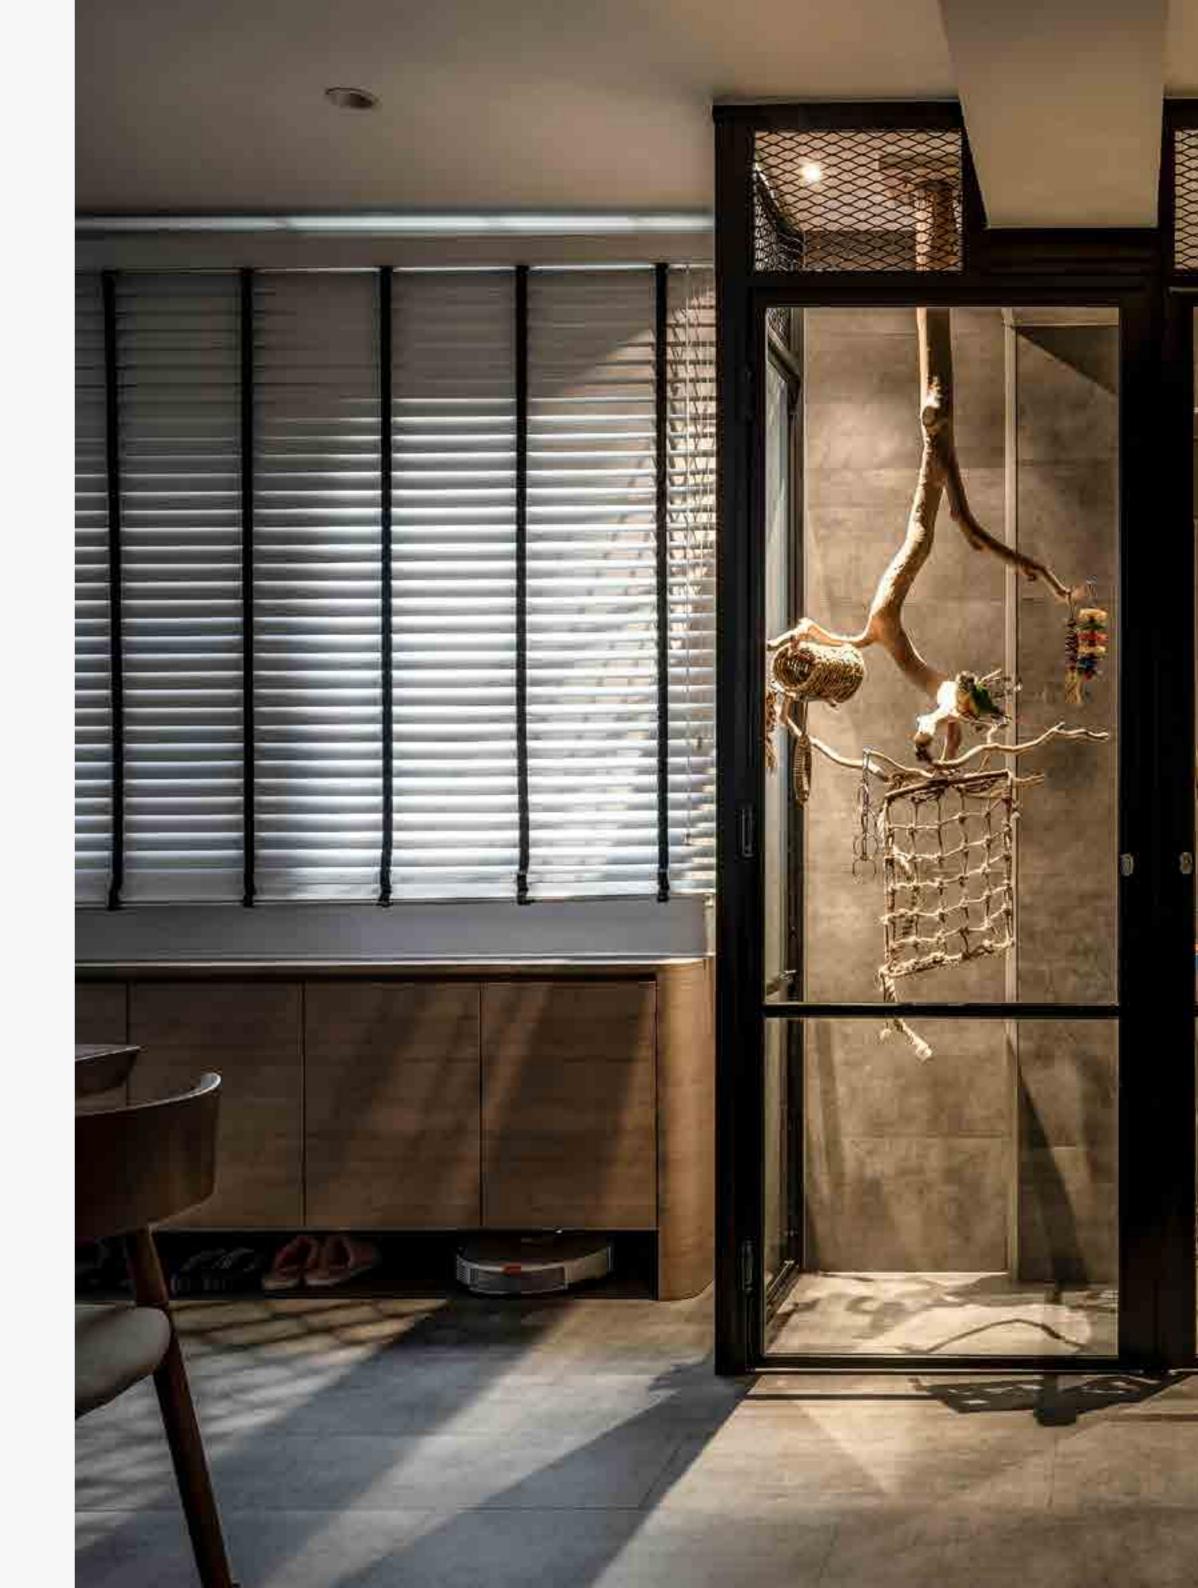

# Dwelling at Pamburana

Southern Province, Sri Lanka

The client's primary objective for this project was straightforward—to create a haven where they could unwind after a day's work.

In response to this, the architect intended to craft an interior space that seamlessly merged with the limited indoor and outdoor areas. This deliberate decision amplified the significance of the interior, transforming it into a focal point that radiates a sense of serenity. The careful selection of colours and materials played a pivotal role in creating a soothing ambiance, enhancing the overall living experience.

**Nippon Paint Colour Codes** 

Nippon Paint Odour-less Emulsion | Brilliant White NE0008

VIBES: Creative Colour Awards 2024 Dwelling at Pamburana / 00205

(Residential Interior)