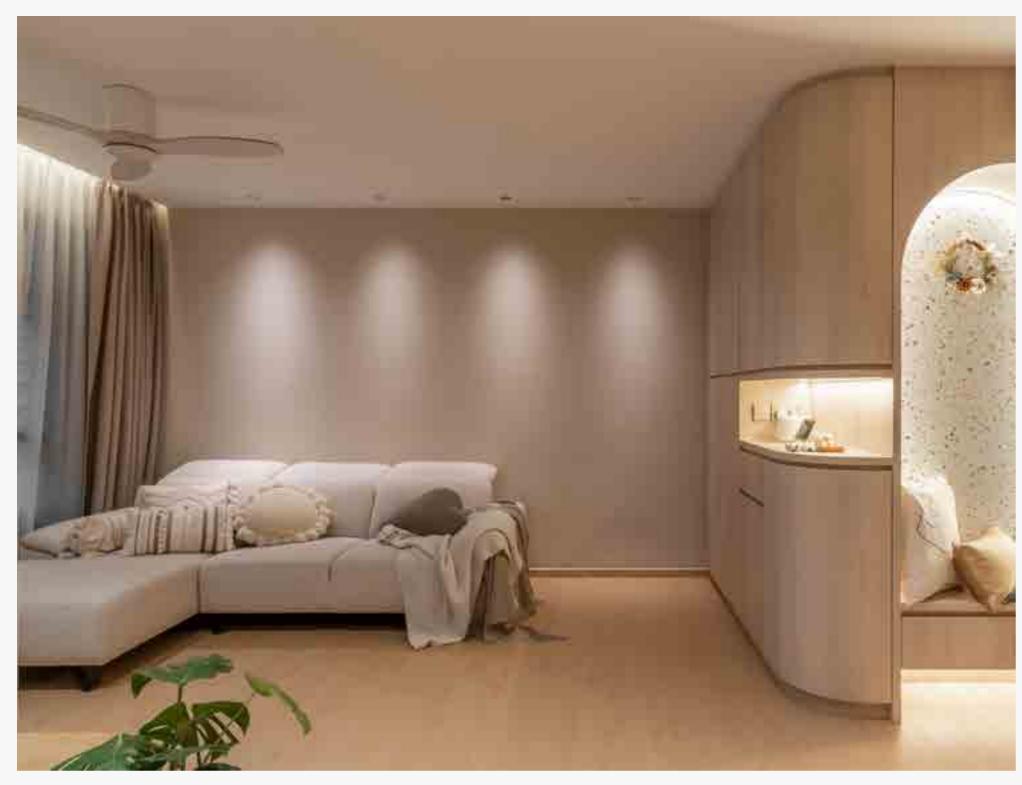

# **Curved Home**

Singapore

Step into a world where comfort meets elegance, where every curve whispers tranquility, and every hue speaks of warmth. This interior design masterpiece invites you to unwind and embrace the serenity of home.

As you enter, you're greeted by a seamless transition from the living area to the bedroom, where light dances along the walls, casting soft, inviting shadows. The gentle curve of the space creates a fluidity that soothes the soul, while a palette of light colors bathes the room in a serene glow.

#### **Nippon Paint Colour Codes**

Nippon Paint Vinilex 5000 | Sweet Dreams NP R 1257 P Nippon Paint Vinilex 5000 | Flight Of Doves NP N 3068 P Nippon Paint Bodelac 9000 | Sail White 1199

(Residential Interior)