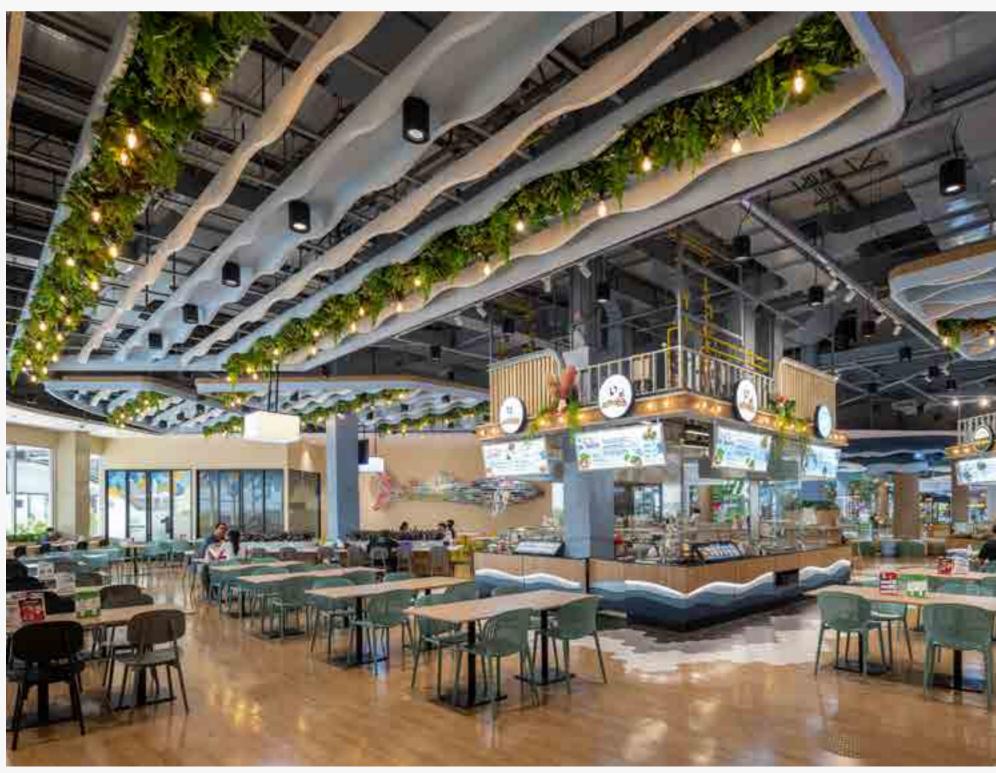

## **The Quest School**

**♀** Tamil Nadu, India

Quest is a learning center for children between the ages 8 to 14, located in the coastal city of Chennai in southern India. Children and colour are almost synonymous. Whenever there is any representation with children, it is always with colour. And as a contrast we at KSM are great lovers of concrete.