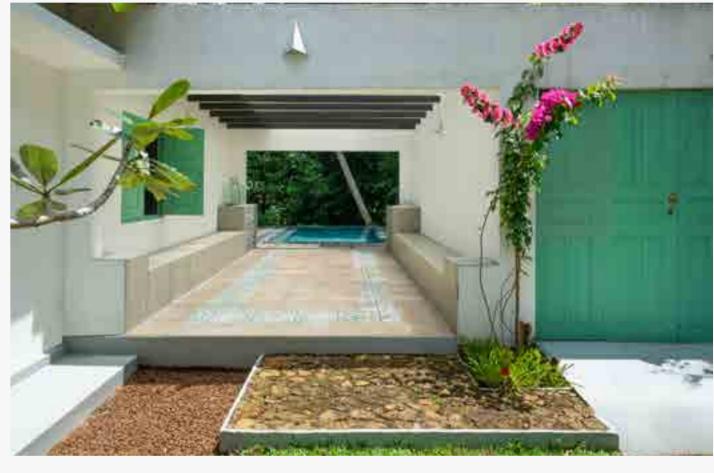

## **The Tropical Allure** - The Frangipani House

Padukka, Sri Lanka

The villa Frangipani sits on a 160 perch land in a quiet and tranquil neighborhood in Padukka. The primary objective was to refurbish the old house by converting the existing mundane spaces into user-friendly spaces that complement function. Hence the scope revolved around revitalizing the interior while also introducing a multifunctional space with a pool and relevant facilities to the exterior.

#### **Nippon Paint Colour Codes**

Nippon Paint Super Matt Enamel | Green Space (NP 2703 D) Nippon Paint Weatherbond | White (BS 00E55) Nippon Paint Weatherbond AlgaeGuard | White (BS 00E55) Nippon Paint Odour~less All-in-1 | Angel Pink (1162) Nippon Paint Wood Care System