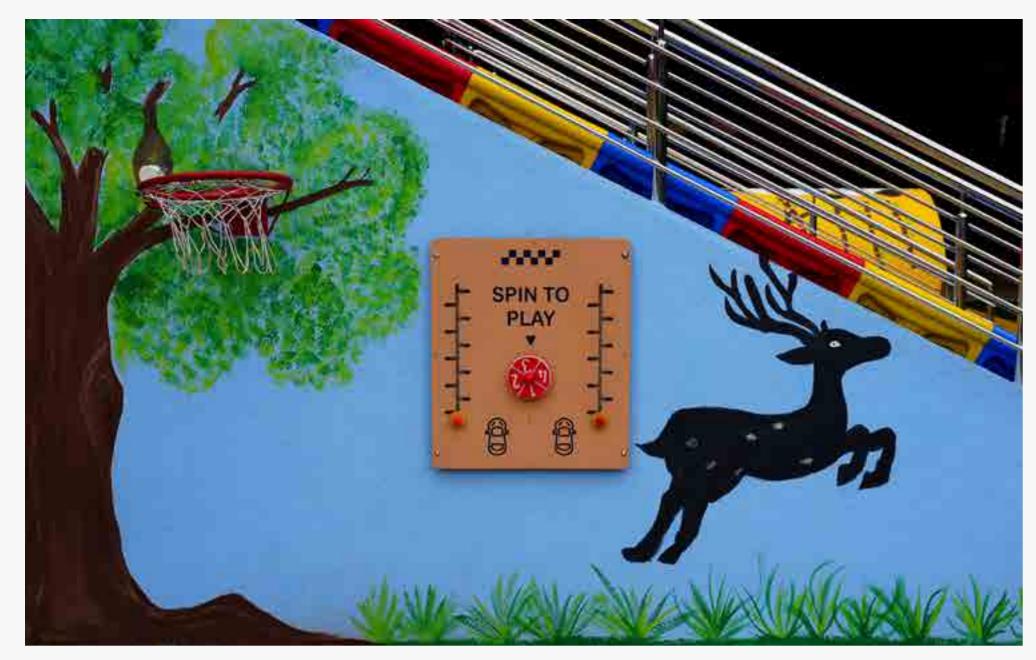

## Dementia Friendly Wayfinding Project

Singapore

A project whose aim is to create a system that assists seniors and those afflicted with dementia in navigating around their neighbourhood safely and independently. Building upon research to ascertain the needs of the elderly and dementia patients, this project's wayfinding solution involves zoning areas by colour and symbol, as well as developing a signage system that allows easy spatial recognition.

The residential blocks were sectioned into zones and each was assigned a bold colour – either red, green or blue. The zone colours were painted on the facade of the blocks, along with block numbers prominently displayed in large fonts, making them easily legible from a distance.

#### **Nippon Paint Colour Codes**

BS 04 E 53 - Flaming Red BS 14 E 53 - Jade Lime BS 18 E 53 - Bright Blue

**Public Spaces Category** 