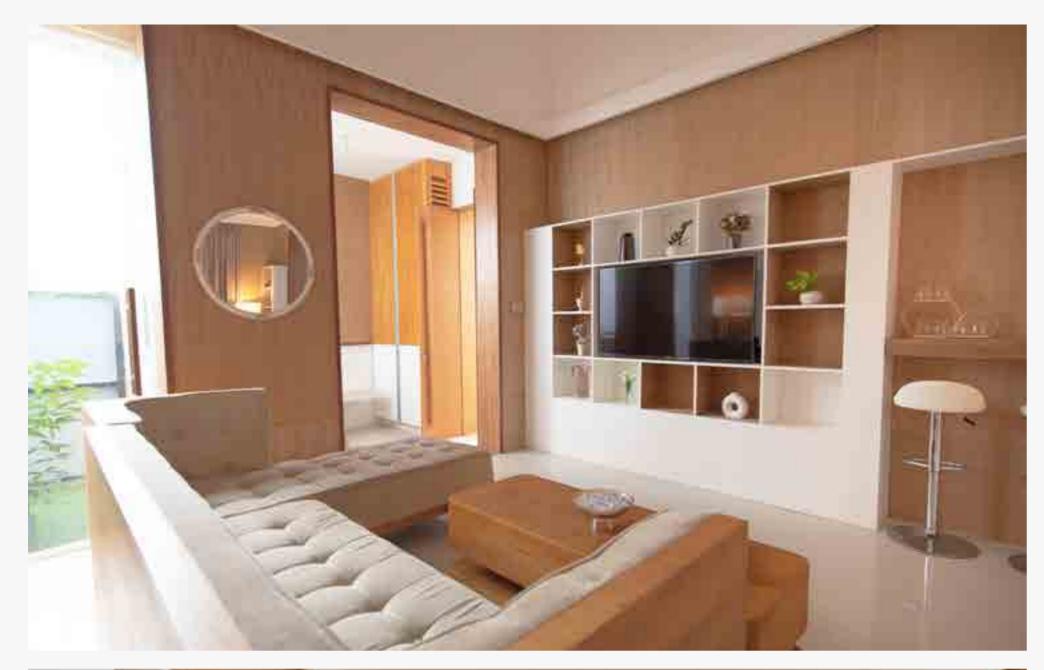

# **Curved Home**

Singapore

Step into a world where comfort meets elegance, where every curve whispers tranquility, and every hue speaks of warmth. This interior design masterpiece invites you to unwind and embrace the serenity of home.

As you enter, you're greeted by a seamless transition from the living area to the bedroom, where light dances along the walls, casting soft, inviting shadows. The gentle curve of the space creates a fluidity that soothes the soul, while a palette of light colors bathes the room in a serene glow.

#### **Nippon Paint Colour Codes**

Nippon Paint Vinilex 5000 | Sweet Dreams NP R 1257 P Nippon Paint Vinilex 5000 | Flight Of Doves NP N 3068 P Nippon Paint Bodelac 9000 | Sail White 1199

(Residential Interior)