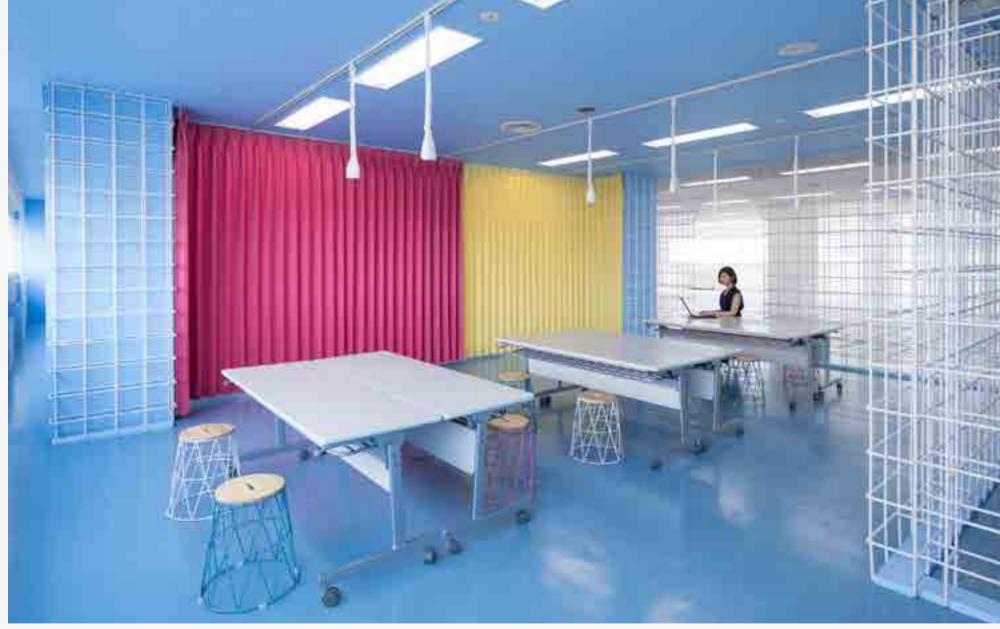

# Warehouse Market Tokyo, ReBar

**♀** Japan

The name Warehouse Market Tokyo ReBar derives from the rebar used. Normally these bars are embedded to create reinforced concrete with high tensile strength. Here, bare bars trace the perimeter of the room. A relaxing light blue sets the tone of the inner area, with the partition being a crystalline lattice of white bars.

VIBES: Creative Colour Awards 2023 Warehouse Market Tokyo, ReBar /00151

(Corporate & Commercial Interior)