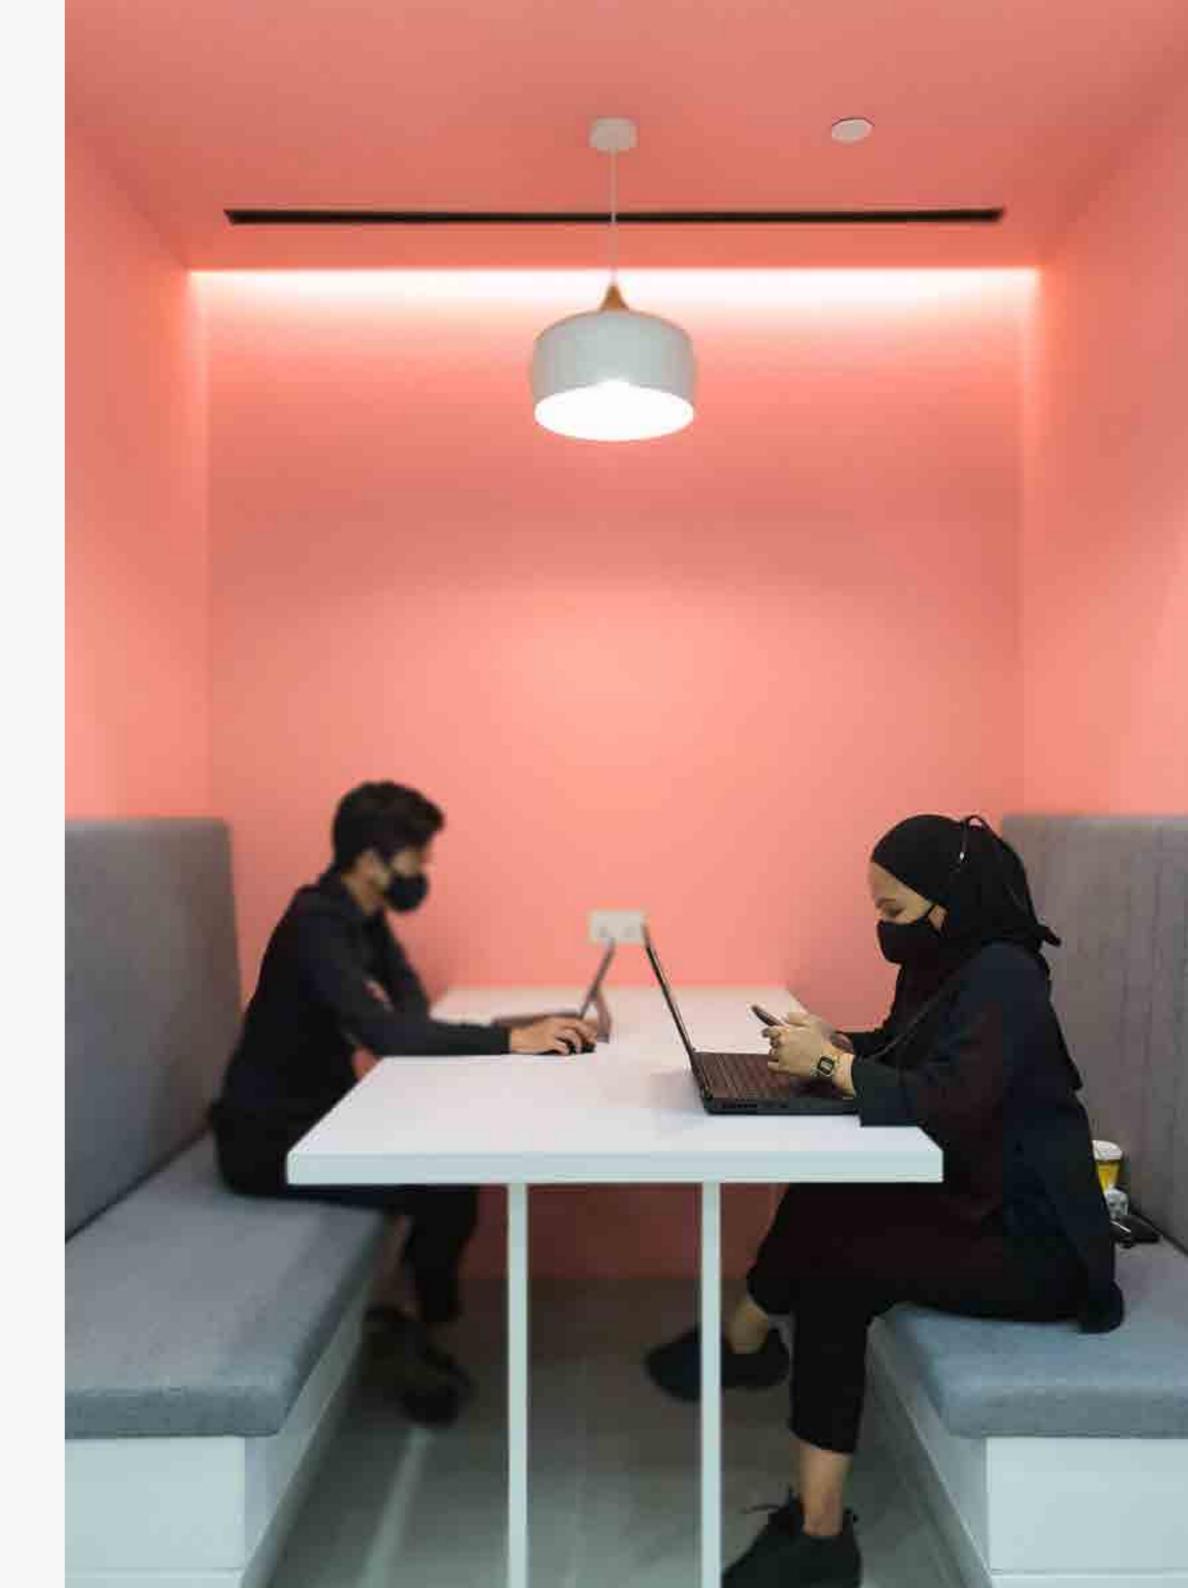

## Roche Diagnostics Office

Singapore

Roche, a global pioneer in pharmaceuticals and diagnostics, requested a redesign of their office in Singapore. The result was a minimalistic and muted interior design, without excessive elements. The monochromatic vibe, with the touches of green, coral pink and light blue were subtly introduced throughout the office.

To add warmth, natural finishes like wood were used throughout the workplace. A moss wall was also included in the entrance area while plants that have low water consumption were arranged throughout the office not only for aesthetics but also as space dividers.