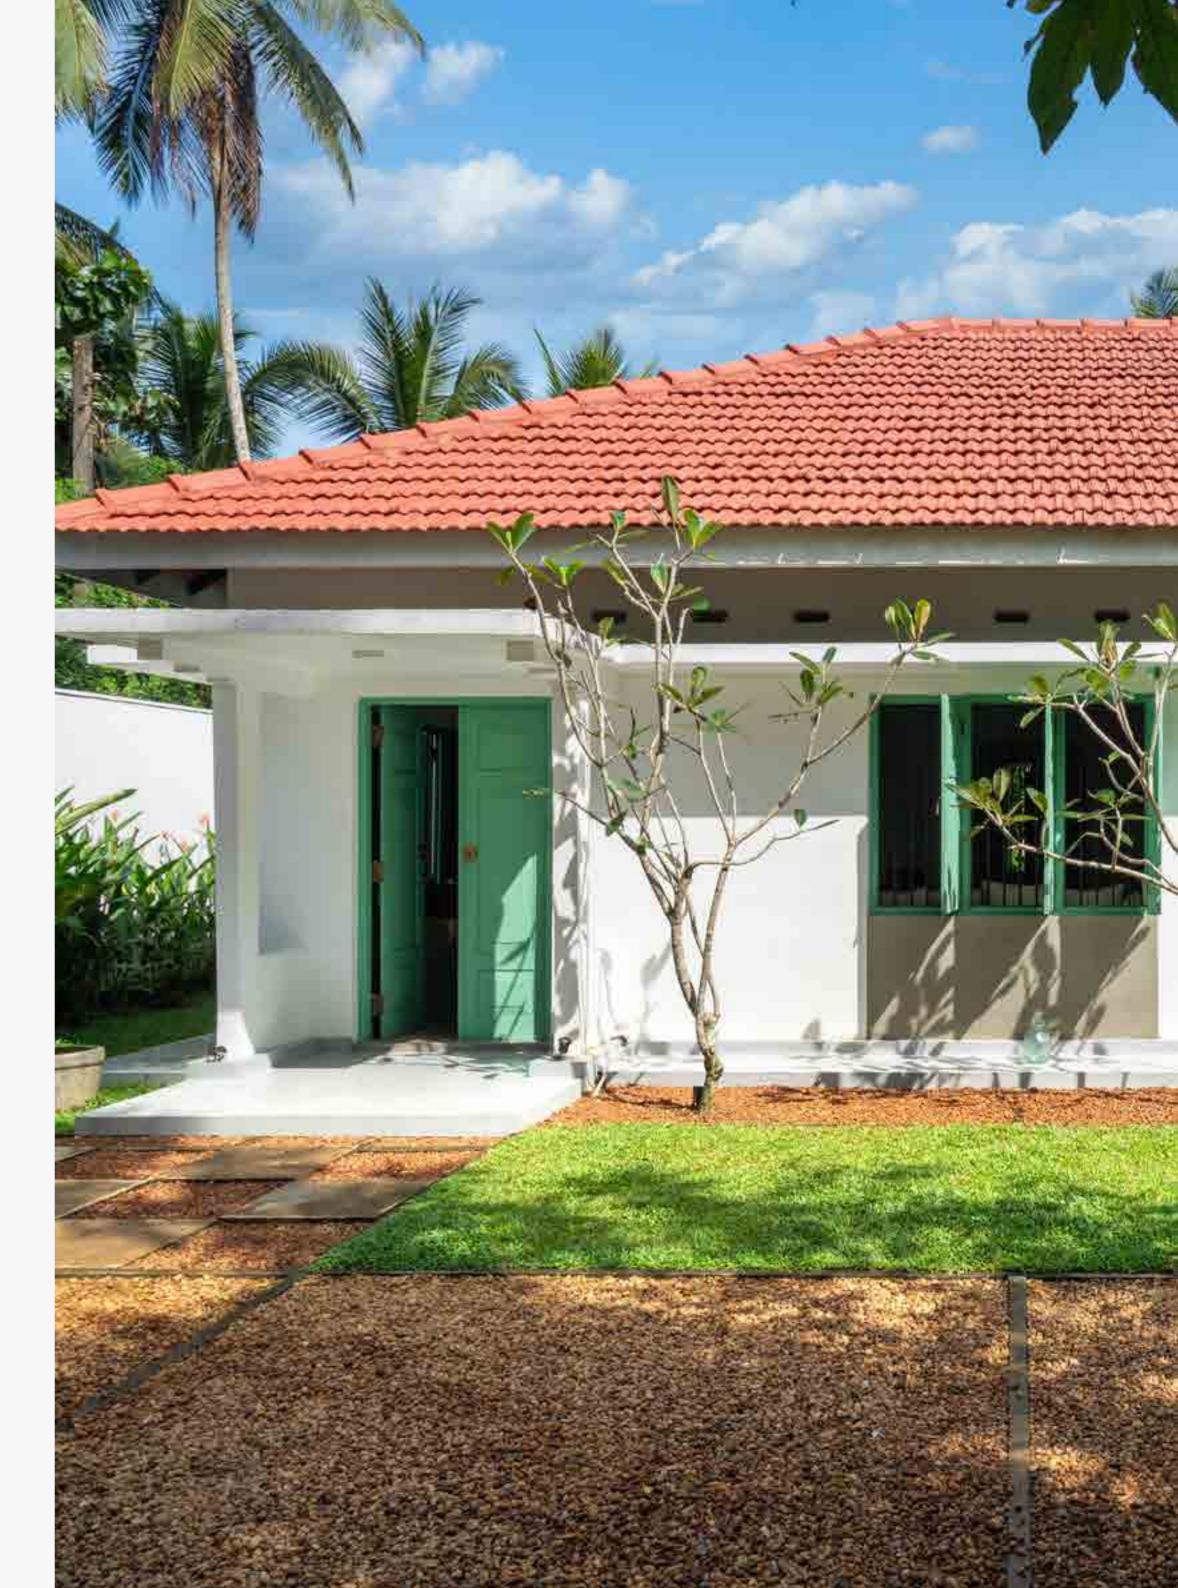

## **The Tropical Allure** - The Frangipani House

Padukka, Sri Lanka

The villa Frangipani sits on a 160 perch land in a quiet and tranquil neighborhood in Padukka. The primary objective was to refurbish the old house by converting the existing mundane spaces into user-friendly spaces that complement function. Hence the scope revolved around revitalizing the interior while also introducing a multifunctional space with a pool and relevant facilities to the exterior.

#### **Nippon Paint Colour Codes**

Nippon Paint Super Matt Enamel | Green Space (NP 2703 D) Nippon Paint Weatherbond | White (BS 00E55) Nippon Paint Weatherbond AlgaeGuard | White (BS 00E55) Nippon Paint Odour~less All-in-1 | Angel Pink (1162) Nippon Paint Wood Care System