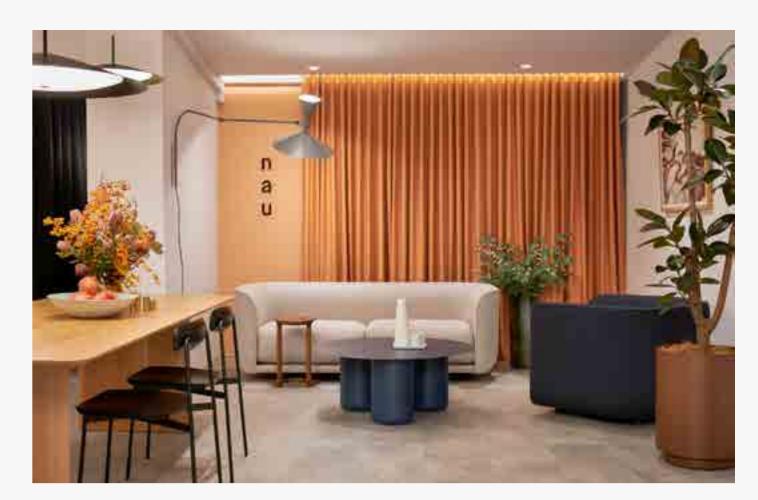

## **Cult Design Showroom**

Singapore

Located inside a conserved traditional shophouse at Club Street, this is the flagship showroom for CULT — a furniture brand originated from Australia. It carries a variety of products, ranging from furniture, lighting, carpets and home accessories mainly from 3 major brands -- & Tradition, Hay and Nau. CULT has their own contemporary branding identidy with a strong crimson red as corporate color. The 3 major brands each have their own corporate colors and presentation standards as well. How do we present 3 major brands products along with a myriad of smaller accessories in a space of 100m2, while respecting the local heritage context and amplifying the branding of CULT? That is the design challenge that the team undertook.

#### **Nippon Paint Colour Codes**

Nippon Paint | VIOLET WHISPER NP OW 1085 P Nippon Paint | SHITAKE NP N 1873 P Nippon Paint | LIBERTY BLUE NP PB 1533 A Nippon Paint | HOME SWEET HOME NP R 1271 P

(Corporate and Commercial Interior)