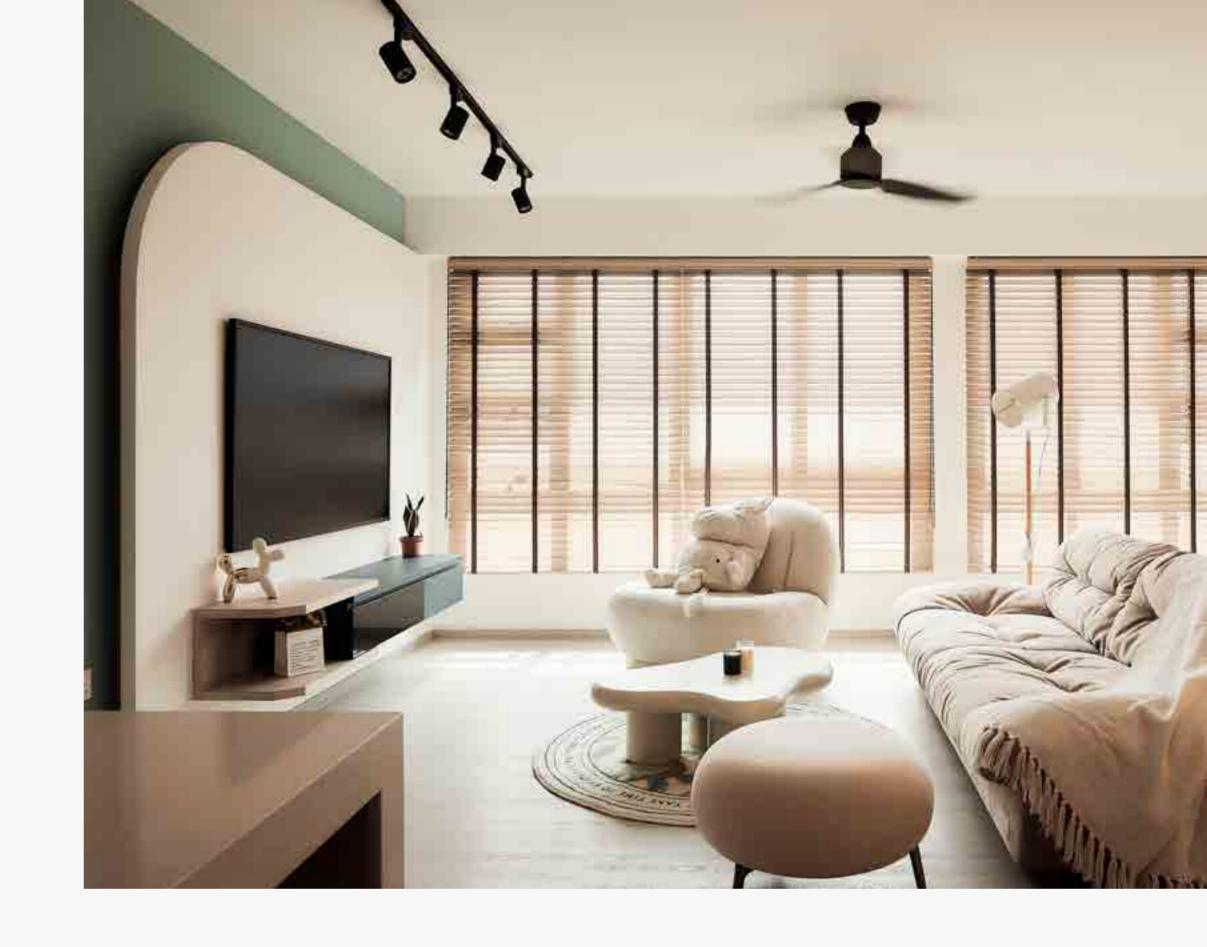

# **Teck Ghee Parkview**

♥ Singapore

In this apartment, every detail contributes to creating a space that seamlessly combines comfort and style, resulting in an atmosphere that exudes cosy chic. While adhering to the traditional Scandinavian colour palette, the inclusion of green accents in the living room and piano area introduces a refreshing twist that catches the eye and adds depth to the overall design. These subtle pops of colour breathe new life into the space, creating visual interest and warmth.