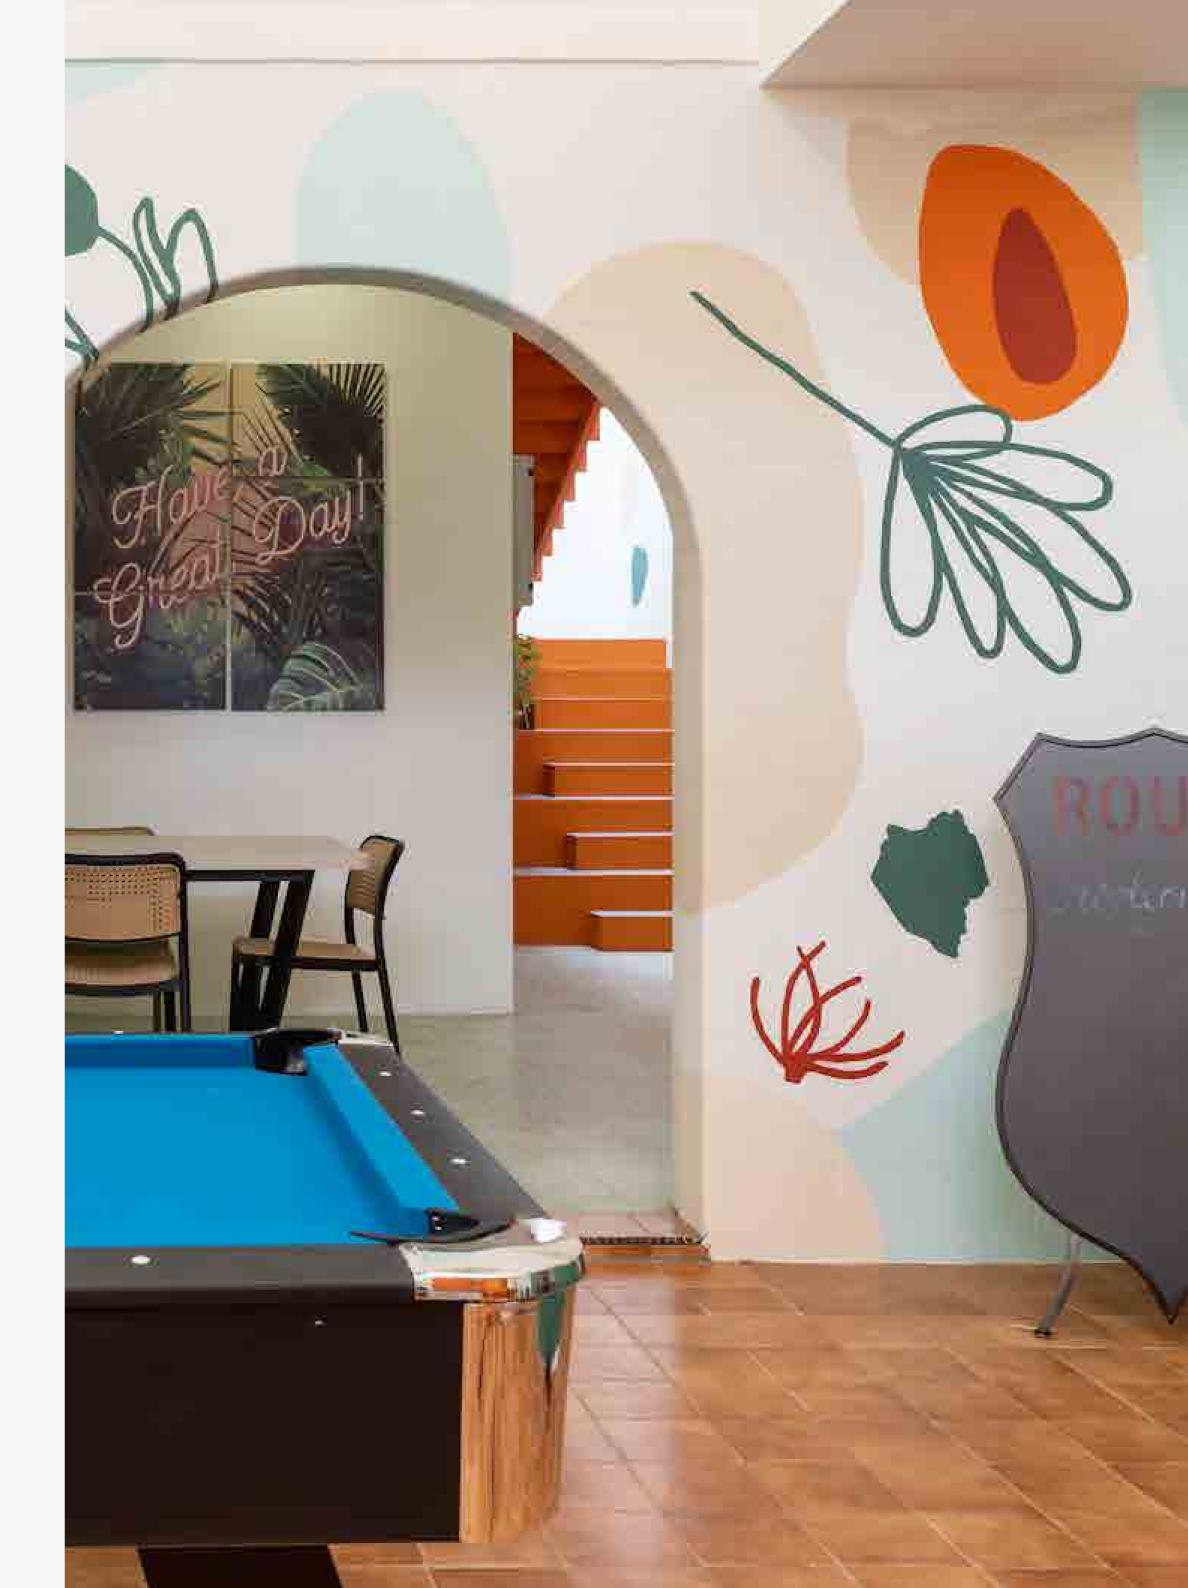

## Urban Designer Collection -Pop & Funky

**Q** Pulau Pinang, Malaysia

Step into a world where creativity knows no bounds, and every corner bursts with energy and vibrancy. Our pop & funky interior design concept celebrates individuality, expression, and a fearless embrace of color and form. At the heart of this Airbnb project lies a striking wall mural adorned with inorganic shapes in bold hues of orange and turquoise, creating a visually captivating focal point that sets the tone for the entire space. Join us on a journey of exploration and self-expression as we delve into the electrifying world of pop & funky design.

#### **Nippon Paint Colour Codes**

Nippon Paint Easy Wash | Ultra Smooth NP OW 1020 P Nippon Paint Easy Wash | Hush White NP OW 1003 P Nippon Paint Easy Wash | Soothing Blue NP OW 1057 Nippon Paint Easy Wash | Blue Scarf NP BGG 1586 P Nippon Paint Easy Wash | Basic Blue NP BGG 1580 P Nippon Paint Easy Wash | Persian Blue NP BGG 1588 T Nippon Paint Easy Wash | Pioneer Red NP R 1352 D Nippon Paint Easy Wash | Orange Bedder NP YO 1198 D Nippon Paint Easy Wash | Orange Torch NP YO 1204 A Nippon Paint Easy Wash | Slate Crest NP BGG 1807 D