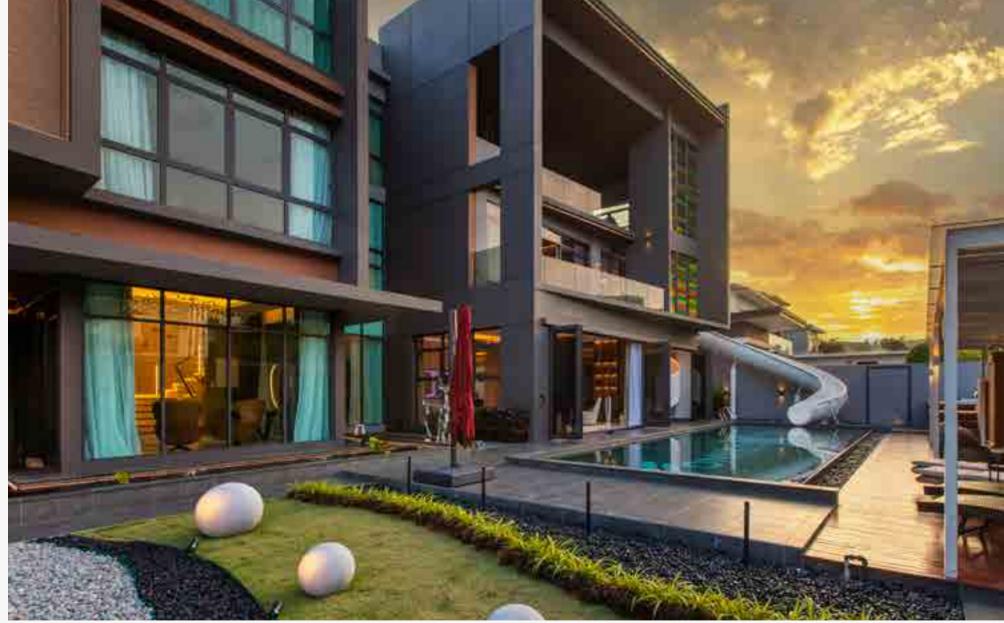

## **Spectrum House**

Selangor, Malaysia

Spectrum House unfolds as a living tapestry where colour isn't just a visual element but a vessel for family, love, and cherished memories. The exterior, draped in a sophisticated dark grey, conceals a vibrant heart—a living gallery pulsating with spectrum colours. These hues encapsulate the essence of family experiences, symbolizing the warmth and diversity that define the heart of this residence. The architectural journey within is a deliberate transition from cool to warm tones, guiding occupants through spaces that not only serve their function but also resonate with the shared moments that build family bonds.

#### **Nippon Paint Colour Codes**

Nippon Paint Weatherbond | Black Pearl (NP PRO 0560) Nippon Paint Weatherbond | Highlight Grey (NP PRO 0557) Nippon Paint Weatherbond | Sticky Toffee (NP PRO 0344) Nippon Paint Odourlite Soft Matt Finish | Bedrock Bottom (NP N 1981 A) Nippon Paint Super Matex | White (9102)

VIBES: Creative Colour Awards 2024
Spectrum House / 00267