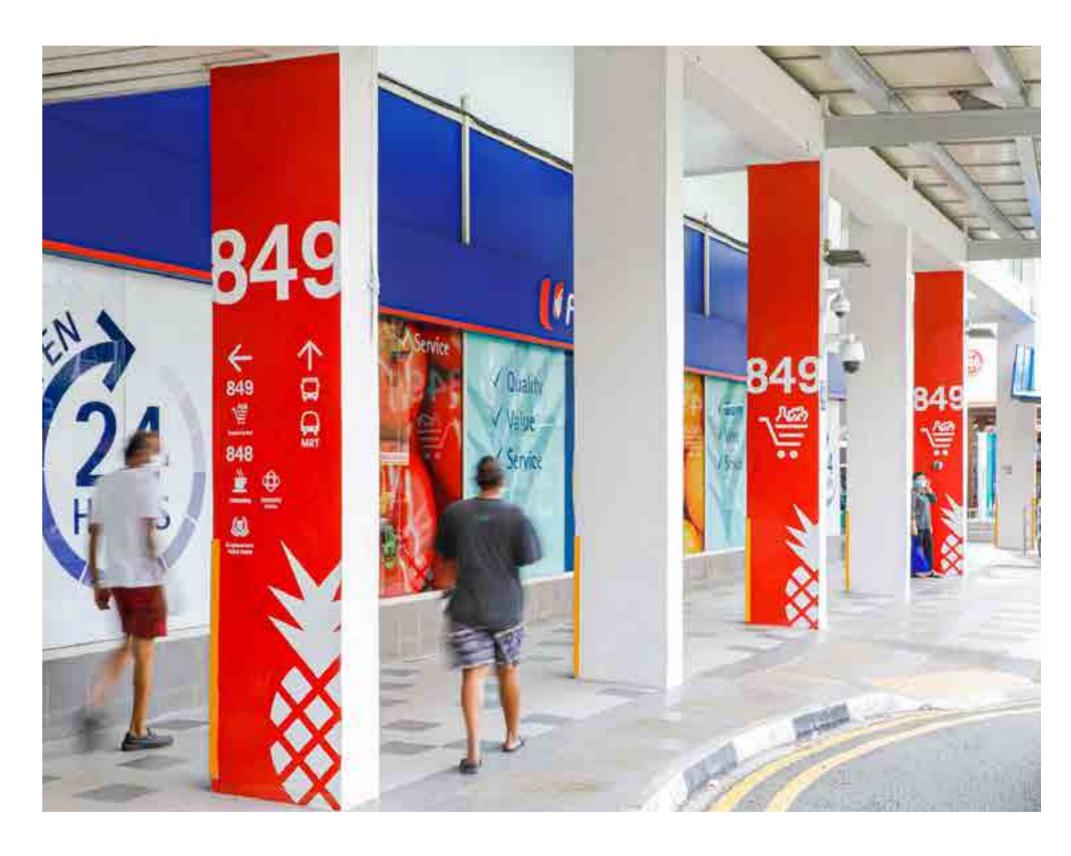

## Dementia Friendly Wayfinding Project

Singapore

A project whose aim is to create a system that assists seniors and those afflicted with dementia in navigating around their neighbourhood safely and independently. Building upon research to ascertain the needs of the elderly and dementia patients, this project's wayfinding solution involves zoning areas by colour and symbol, as well as developing a signage system that allows easy spatial recognition.

The residential blocks were sectioned into zones and each was assigned a bold colour – either red, green or blue. The zone colours were painted on the facade of the blocks, along with block numbers prominently displayed in large fonts, making them easily legible from a distance.

#### **Nippon Paint Colour Codes**

BS 04 E 53 - Flaming Red BS 14 E 53 - Jade Lime BS 18 E 53 - Bright Blue

**Public Spaces Category** 