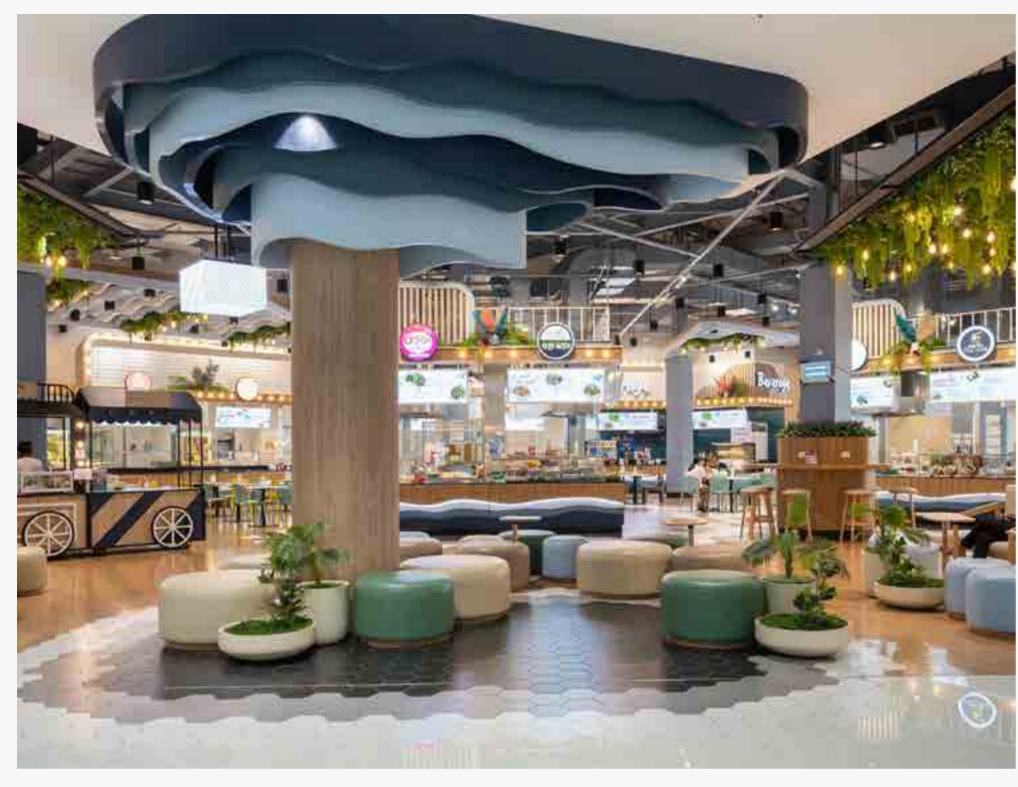

## **The Quest School**

**♀** Tamil Nadu, India

Quest is a learning center for children between the ages 8 to 14, located in the coastal city of Chennai in southern India. Children and colour are almost synonymous. Whenever there is any representation with children, it is always with colour. And as a contrast we at KSM are great lovers of concrete.