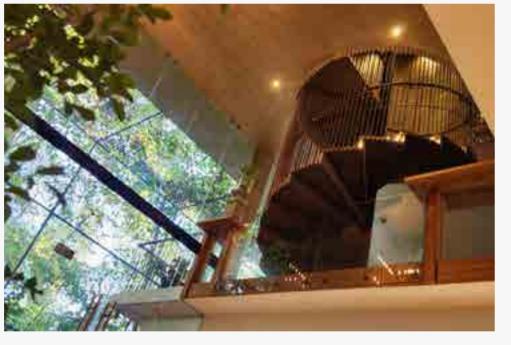

# Abode for Dissanayake

♥ Kalalgoda, Sri Lanka

"The Dissanayake House" is designed as a large transparent volume to capture the beauty & essence of the trees & creepers in the backyard, as well as articulated solid cubes with more privacy for private living spaces to strengthen the behaviour pattern within family in a small private neighbourhood. Colour & texture of rusted iron spiral staircase, main feature of house that acts as sculptural element inspired us to develop colour theme for the house. Decaying Iron generates many colour shades reminding earthy colours, Reddish brown, Brown, Grey & Orange & shades of Yellow etc. These colours express some emotional feelings such as resilience, stability due to its' earthy tones & at the same time comfort, warm & welcoming feelings. Therefore, colour strengths & quality of rust iron encountered to improve ambience for family behaviour.