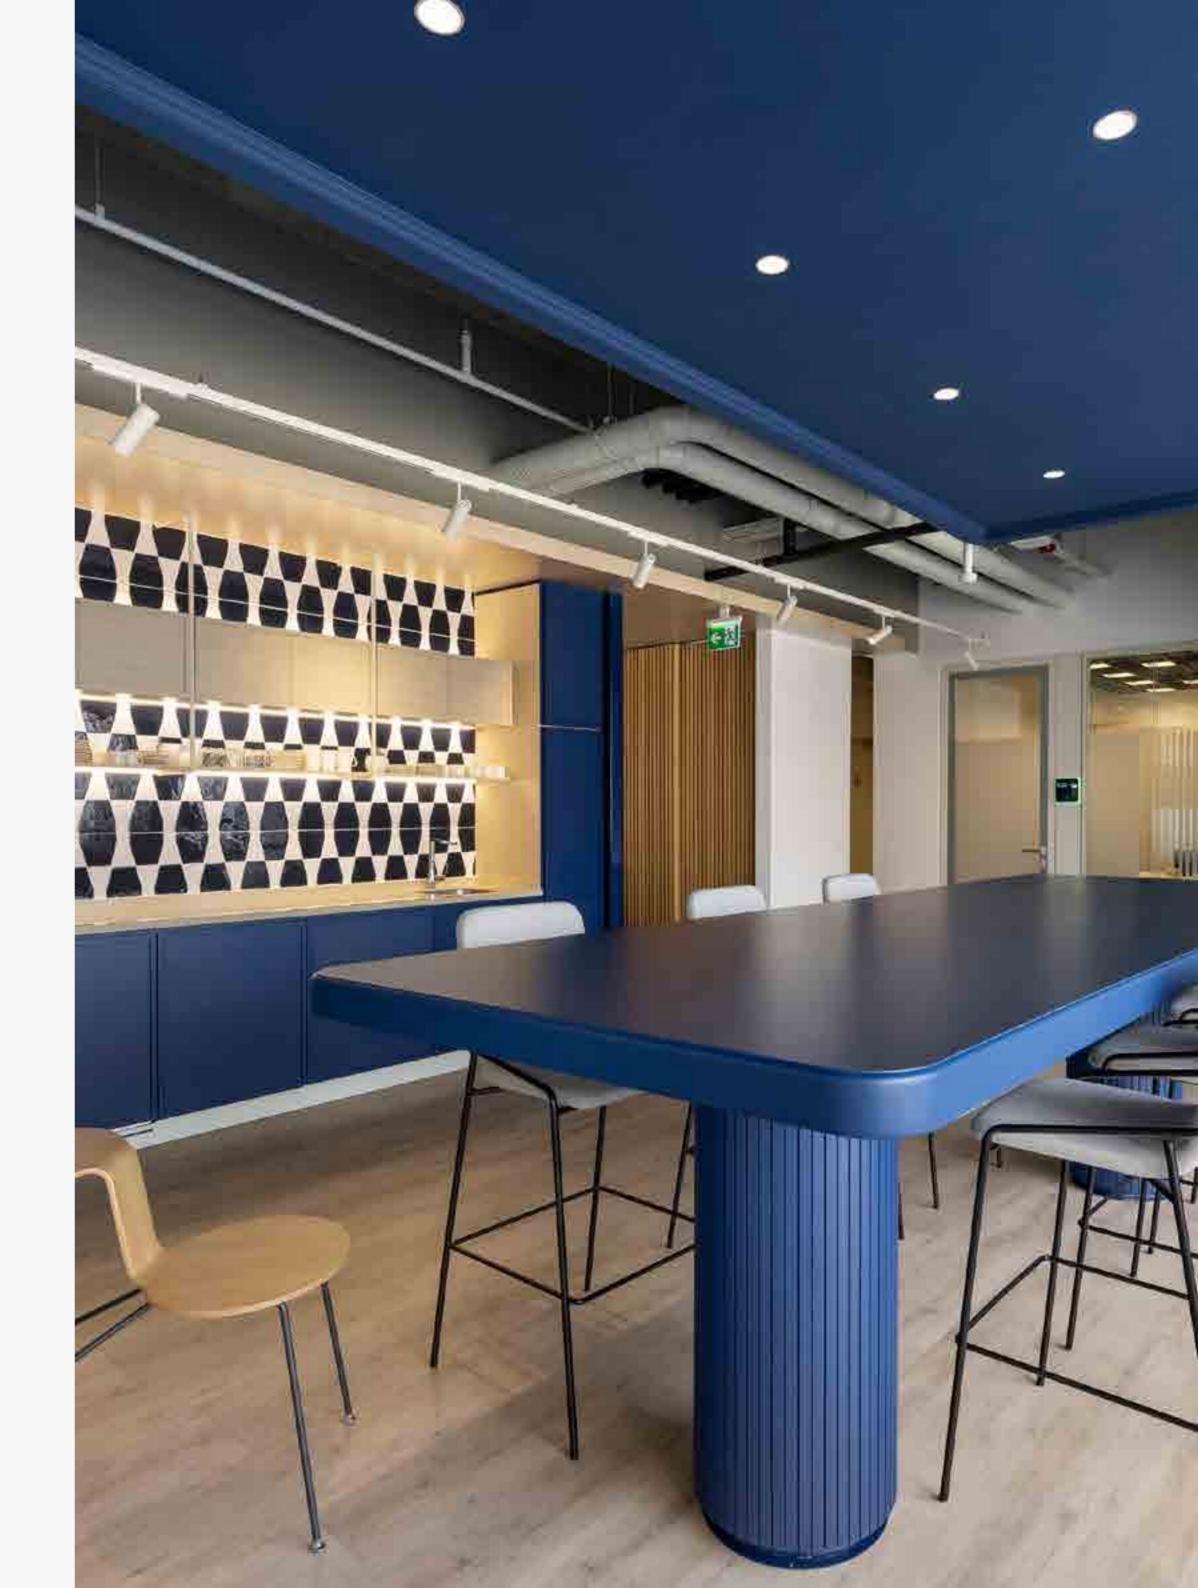

# Warehouse Market Tokyo, ReBar

**♀** Japan

The name Warehouse Market Tokyo ReBar derives from the rebar used. Normally these bars are embedded to create reinforced concrete with high tensile strength. Here, bare bars trace the perimeter of the room. A relaxing light blue sets the tone of the inner area, with the partition being a crystalline lattice of white bars.