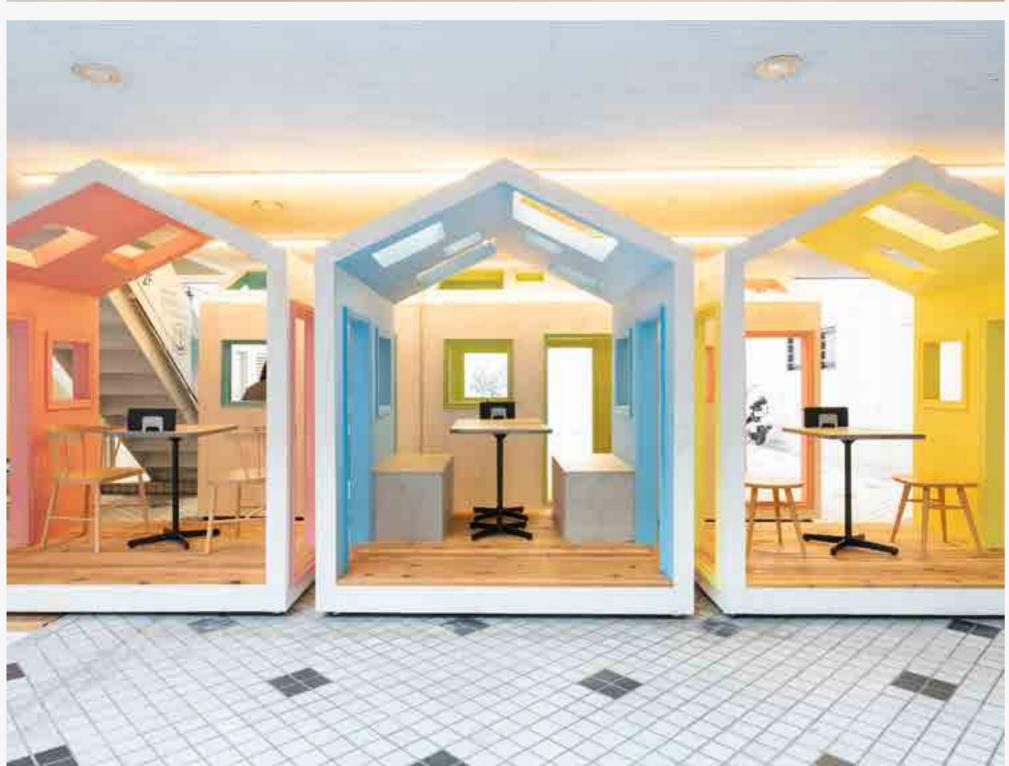

## 商店街のツリーハウス **Treehouse**

♥ Tokyo, Japan

This is a house planned for a shopping street in Nakano Ward, Tokyo, which leads to a shrine. The situation of this shopping street, which is bustling with an unspecified number of people coming and going at all hours of the day, is like a natural forest. The safest place in a forest would be above the trees or in a cave (CAVE).

#### **Nippon Paint Colour Codes**

Nippe Aqueous Kenace | Pale blue1 (on-site colour mixing) Nippe Aqueous Kenace | Pale blue2 (on-site colour mixing) Nippe Aqueous Kenace | Pale blue3 (on-site colour 3 of 8 mixing) Nippe Aqueous Kenace | Gray (on-site colour mixing) Nippe Aqueous Kenace | Yellow-green (on-site colour mixing) Nippe Aqueous Kenace | Light blue (on-site colour mixing)