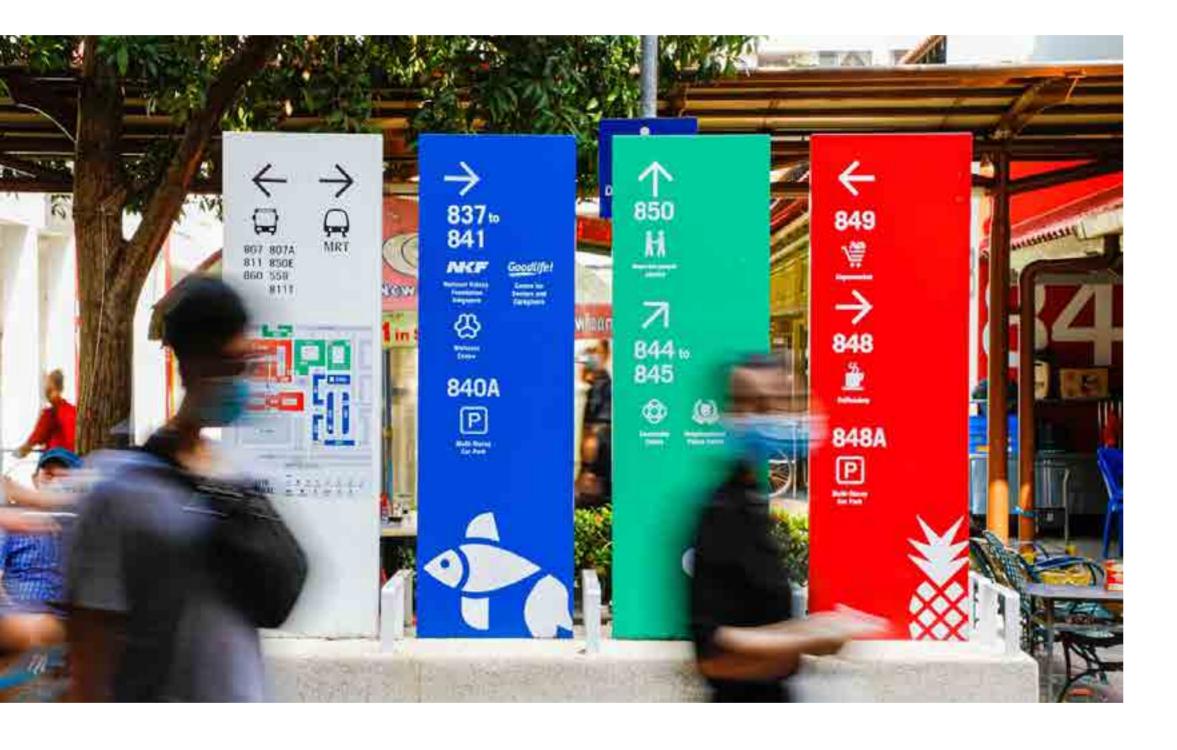

## Dementia Friendly Wayfinding Project

Singapore

A project whose aim is to create a system that assists seniors and those afflicted with dementia in navigating around their neighbourhood safely and independently. Building upon research to ascertain the needs of the elderly and dementia patients, this project's wayfinding solution involves zoning areas by colour and symbol, as well as developing a signage system that allows easy spatial recognition.

The residential blocks were sectioned into zones and each was assigned a bold colour – either red, green or blue. The zone colours were painted on the facade of the blocks, along with block numbers prominently displayed in large fonts, making them easily legible from a distance.

#### **Nippon Paint Colour Codes**

BS 04 E 53 - Flaming Red BS 14 E 53 - Jade Lime BS 18 E 53 - Bright Blue

**Public Spaces Category** 