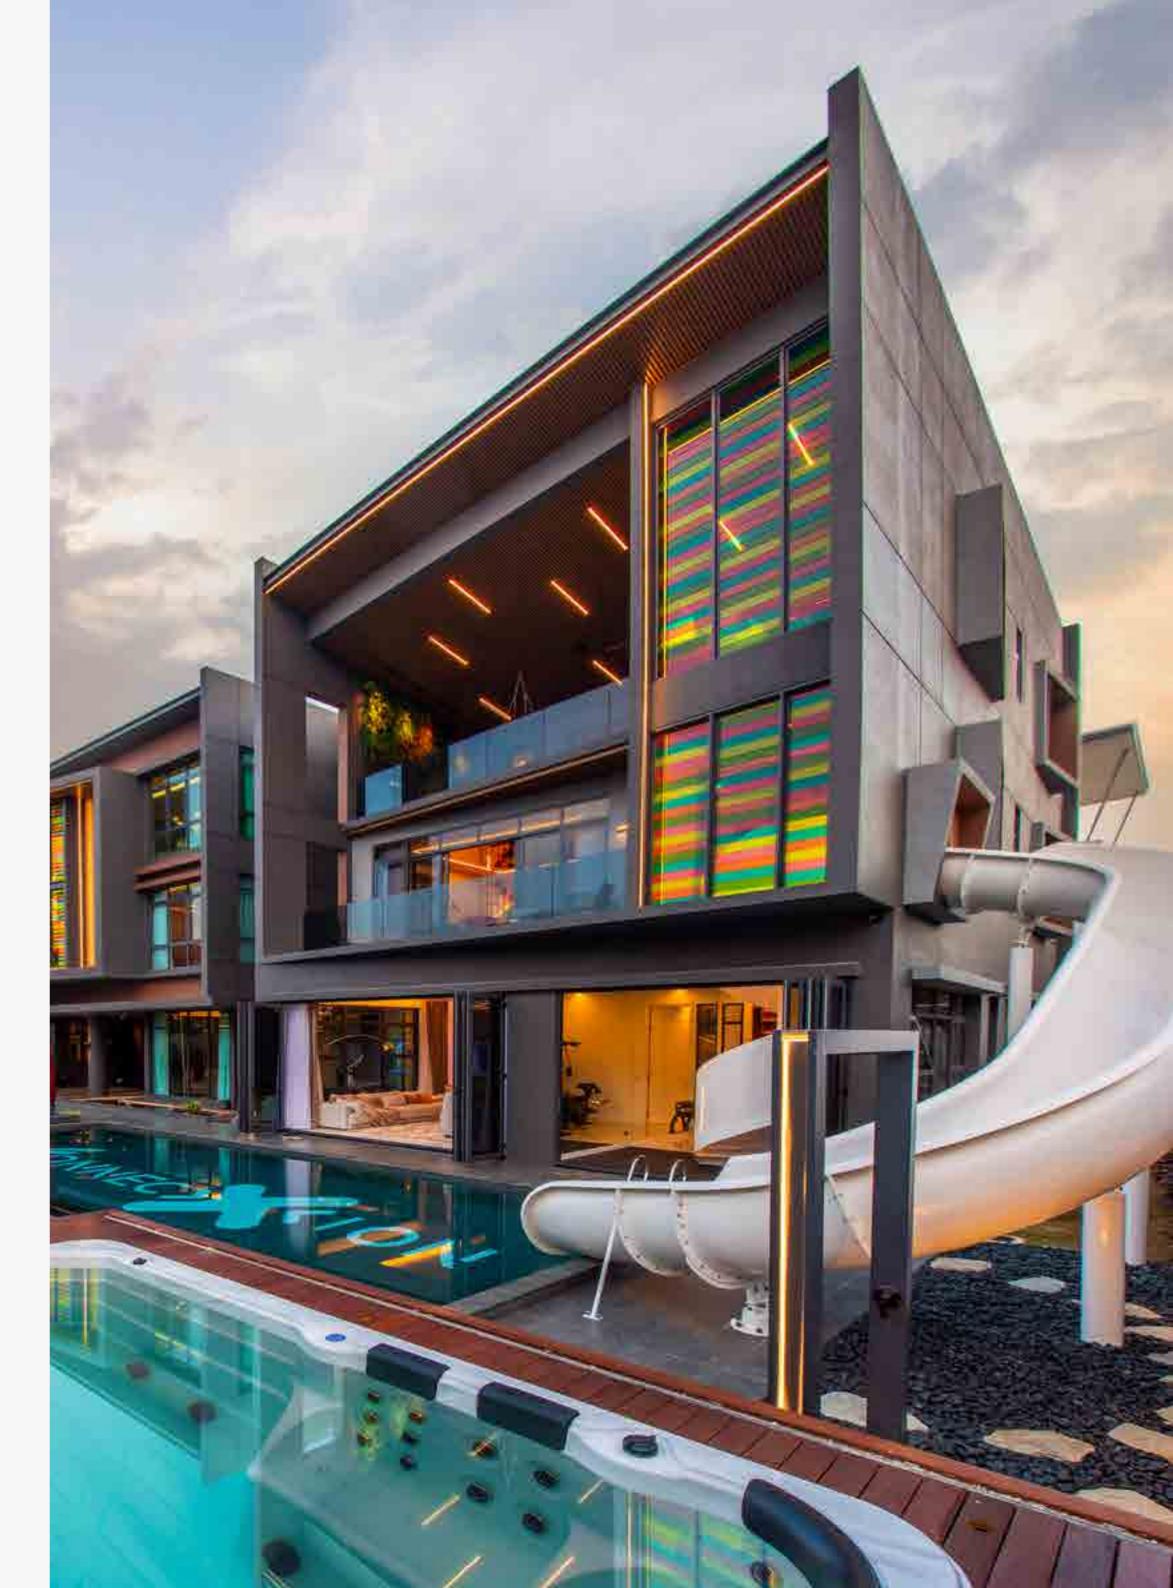

## **Spectrum House**

Selangor, Malaysia

Spectrum House unfolds as a living tapestry where colour isn't just a visual element but a vessel for family, love, and cherished memories. The exterior, draped in a sophisticated dark grey, conceals a vibrant heart—a living gallery pulsating with spectrum colours. These hues encapsulate the essence of family experiences, symbolizing the warmth and diversity that define the heart of this residence. The architectural journey within is a deliberate transition from cool to warm tones, guiding occupants through spaces that not only serve their function but also resonate with the shared moments that build family bonds.

#### **Nippon Paint Colour Codes**

Nippon Paint Weatherbond | Black Pearl (NP PRO 0560) Nippon Paint Weatherbond | Highlight Grey (NP PRO 0557) Nippon Paint Weatherbond | Sticky Toffee (NP PRO 0344) Nippon Paint Odourlite Soft Matt Finish | Bedrock Bottom (NP N 1981 A) Nippon Paint Super Matex | White (9102)

VIBES: Creative Colour Awards 2024
Spectrum House / 00267