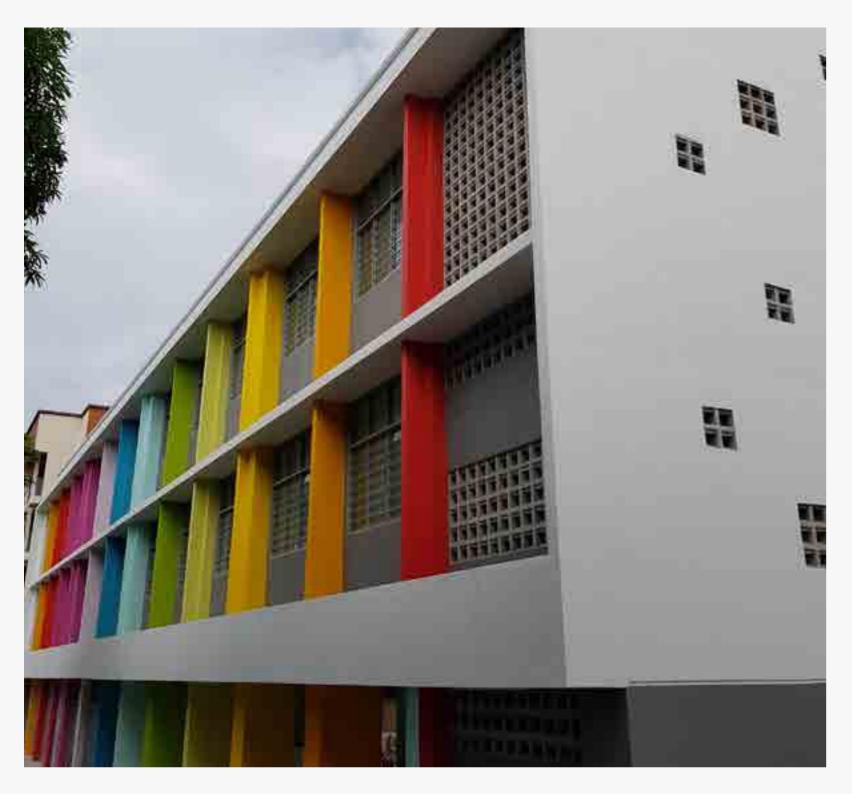

## Sekolah Ciputra Kasih Makassar

**9** South Sulawesi, Indonesia

In this project, colours were used to represent the entrepreneurship values that were expected to cultivate an entrepreneurial mindset among the students, teachers, and staff. It conducts the design beyond basic functionality, acting as a medium to encourage the client's aim to not only enhance the educational standards nationwide but also enhance the life skills, characters, and interaction capabilities taught through the entrepreneurship program. It is also used to give particular architectural effects to the design.

#### **Nippon Paint Colour Codes**

Nippon Paint Weatherbond | Walden White (NP OW 1010 P)
Nippon Paint Weatherbond | Smoking Gray (NP N 2045 T)
Nippon Paint Weatherbond | Disco Beat (NP YO 1211 A)
Nippon Paint Weatherbond | Absolute Yellow (NP YO 1113 A)
Nippon Paint Weatherbond | Benedict Blue (NP PB 1512 A)
Nippon Paint Weatherbond | Bedrock Bottom (NP N 1981 A)
Nippon Paint Bee Brand 1000 | Bedrock Bottom (NP N 1981 A)

Submitted by — KsAD Architects

(Corporate & Commercial Exterior)