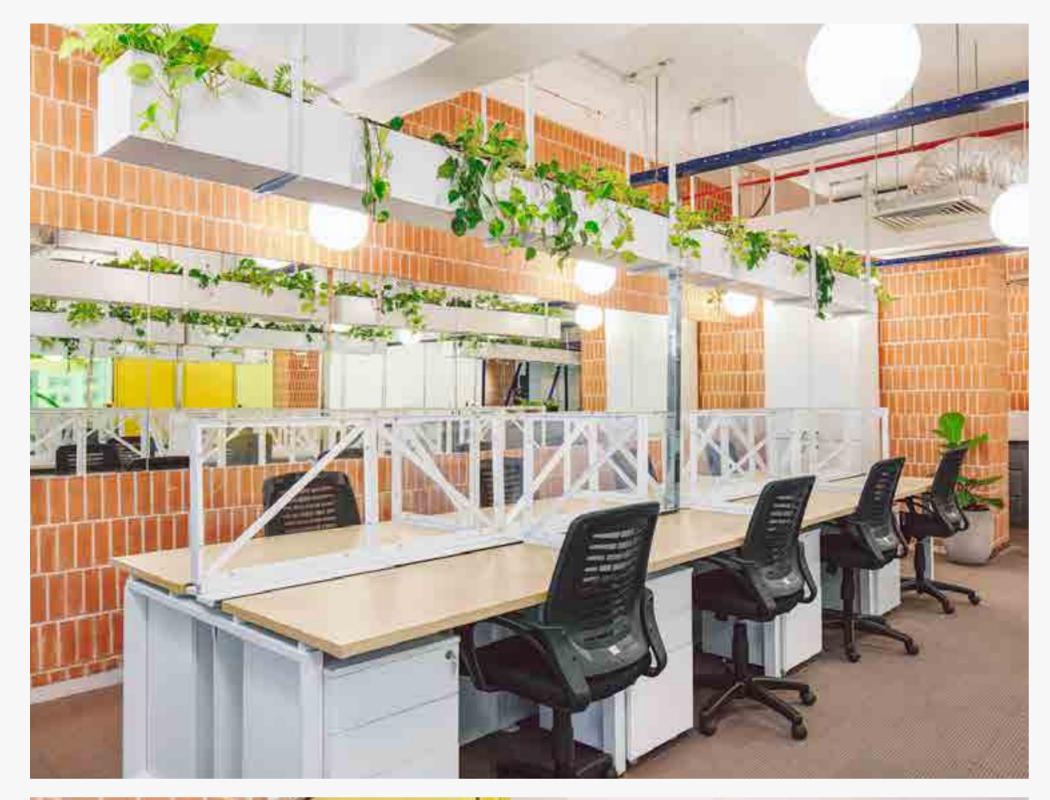

## **The Commune**

**Q** Colombo, Sri Lanka

The colours introduced followed through the various details in the space allowing to differentiate between the various functions and demarcations of space. Yellow was used for the private access spaces and Cobalt blue was used in the common elements of the space including vegetation boxes, rent-able meeting spaces and the phone booth. The existing low ceiling was stripped out revealing the guts of the building and adding much-needed volume to the space. The common services and ducting that was exposed as a result, were also highlighted using cobalt blue to carry the theme through. These accent colours introduced were complemented by using elements painted in white, natural clay brick, and natural cement along with the lush indoor vegetation dotted around the space.

#### **Nippon Paint Colour Codes**

Nippon Paint Nippolac Emulsion | Brilliant White Nippon Paint Super Gloss Enamel | Jasmine Yellow Nippon Paint Super Gloss Enamel | Navy Blue (Int) Nippon Wood Stain Premium - Water Based | Natural Mahogany

(Corporate & Commercial Interior)