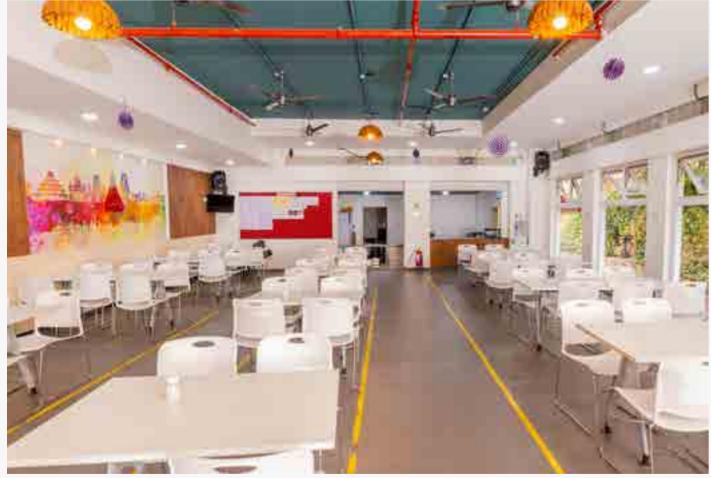

## Dementia Friendly Wayfinding Project

Singapore

A project whose aim is to create a system that assists seniors and those afflicted with dementia in navigating around their neighbourhood safely and independently. Building upon research to ascertain the needs of the elderly and dementia patients, this project's wayfinding solution involves zoning areas by colour and symbol, as well as developing a signage system that allows easy spatial recognition.

The residential blocks were sectioned into zones and each was assigned a bold colour – either red, green or blue. The zone colours were painted on the facade of the blocks, along with block numbers prominently displayed in large fonts, making them easily legible from a distance.

#### **Nippon Paint Colour Codes**

BS 04 E 53 - Flaming Red BS 14 E 53 - Jade Lime BS 18 E 53 - Bright Blue

**Public Spaces Category** 