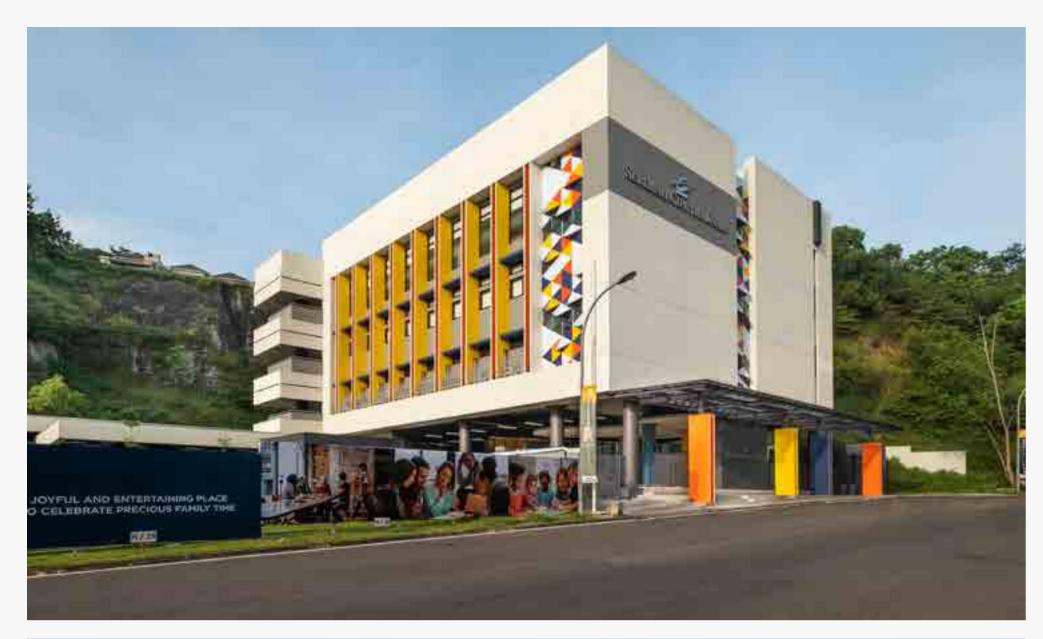

## Sekolah Ciputra Kasih Makassar

**9** South Sulawesi, Indonesia

In this project, colours were used to represent the entrepreneurship values that were expected to cultivate an entrepreneurial mindset among the students, teachers, and staff. It conducts the design beyond basic functionality, acting as a medium to encourage the client's aim to not only enhance the educational standards nationwide but also enhance the life skills, characters, and interaction capabilities taught through the entrepreneurship program. It is also used to give particular architectural effects to the design.

Submitted by — KsAD Architects

(Corporate & Commercial Exterior)