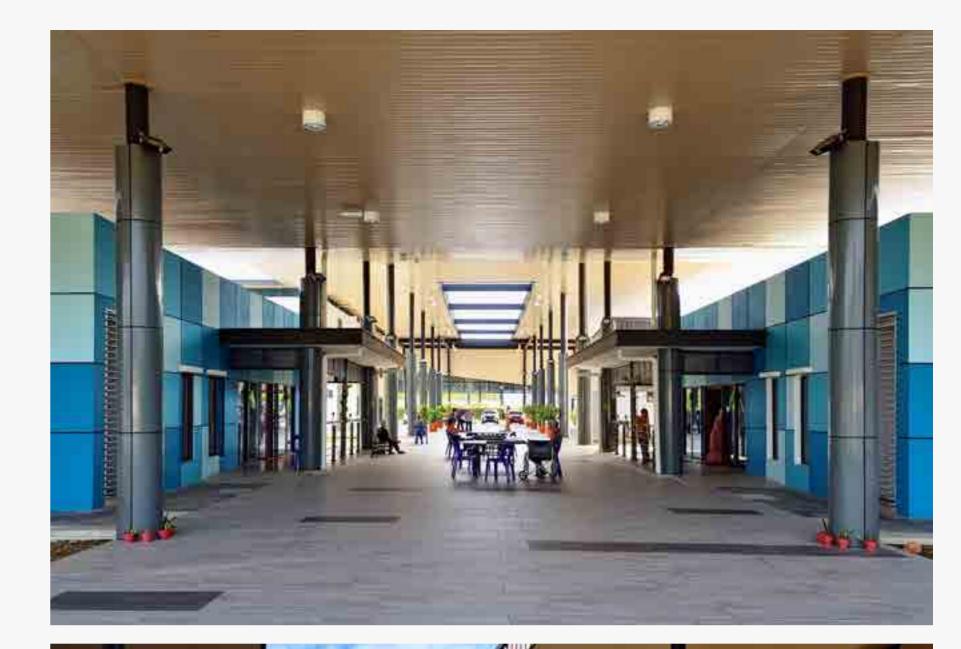

# SJK (C) Chung Wa Gerik

Perak, Malaysia

The Persatuan Ibu Bapa Dan Guru (PIBG) of SJK (C) Chung Wa in Gerik has successfully completed a 3-storey educational building with a budget sourced from public donations. Designed to accommodate approximately 200 students, this new addition provides space for regular classes and extracurricular activities.

The building features 6 classrooms, 6 washrooms, and a versatile canteen that doubles as a venue for events and activities.

#### **Nippon Paint Colour Codes**

Nippon Paint Weatherbond | Brilliant White (1001)

Nippon Paint Weatherbond | Lime Time (NP BGG 1673 A)

Nippon Paint Weatherbond | Sashay Red (NP R 1260 A)

Nippon Paint Weatherbond | Cheers (NP AC 2061 A)

Nippon Paint Weatherbond | Jumping For Joy (NP YO 1127 A)

Nippon Paint Weatherbond | Yellow Grass (NP BGG 1685 T)

Nippon Paint Weatherbond | Quiet Lake (NP BGG 1593 P)

Nippon Paint Weatherbond | Classical Blue (NP BGG 1581 D)

Nippon Paint Weatherbond | Sweet Deal (NP R 1306 P)

Nippon Paint Weatherbond | Crimson Tide (NP R 1310 D)

Nippon Paint Weatherbond | Exotic Bloom (NP R 1296 D) Nippon Paint 9000 Gloss Finish | Silhouette Gray (N 1898D)

Nippon Paint 9000 Gloss Finish | Ash Grey (1306)

Nippon Paint Timbershade | Bedford (134A)

VIBES: Creative Colour Awards 2024 SJK(C) Chung Wa Gerik / **0021** 

Stark white walls provide a crisp backdrop, allowing the colors to stand out.