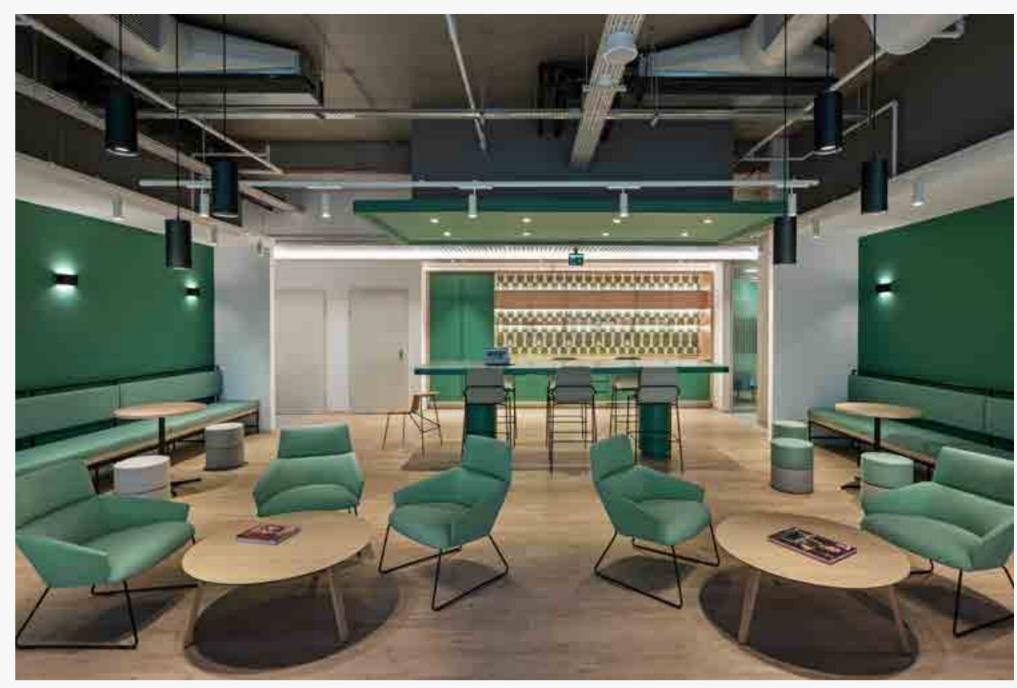

# **Tjarita Coffee**

**♀** Indonesia

The green colour palette in this design is inspired by the location of the project- a military housing area predominantly featuring green-toned buildings. Selected green hues modernise the surrounding colour palette and create new shades of green, such as matcha green, mint green, and sage green, which are the primary colours of this design. A light grey colour is also used as an accent in the finishing of the ironworks.