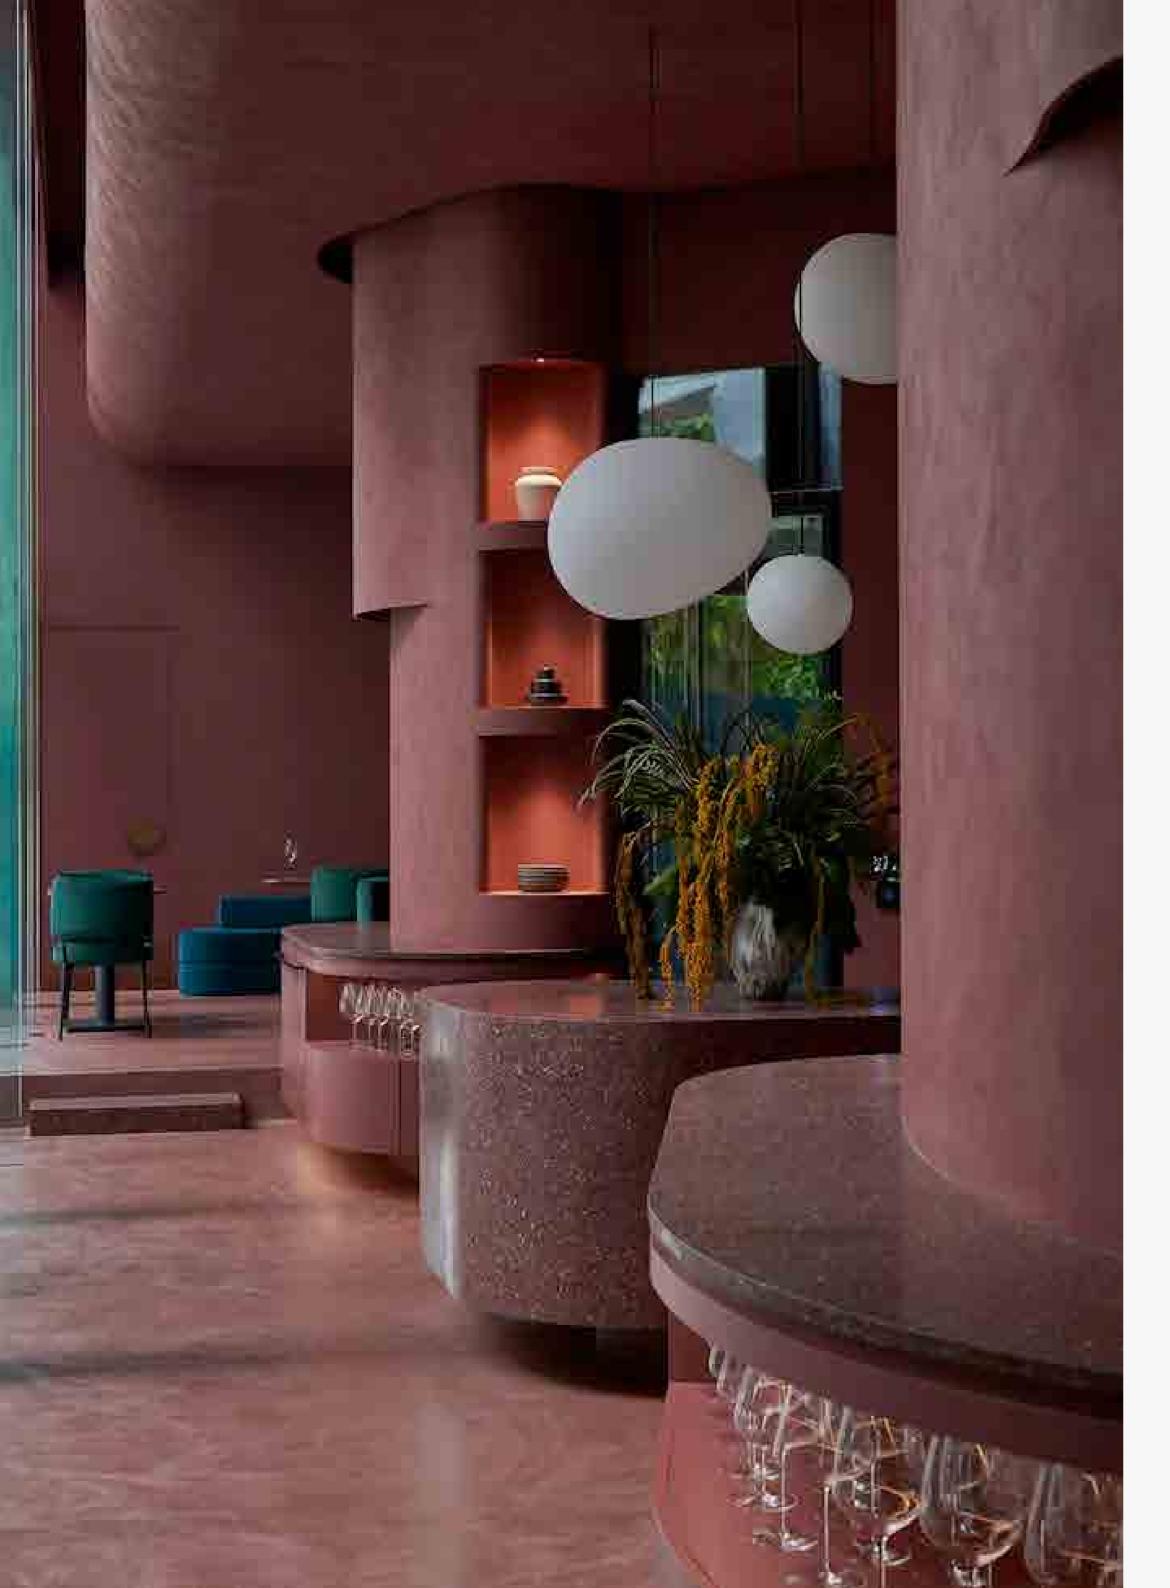

### **Auterra**

♥ Singapore

Auterra is a wine retail and tasting space designed to be a sensorial experience that evokes the allure and flavours of wine. Drawing on the idea of terroir, the space is defined by soft sinuous curves bathed in earthy deep red tones, dividing the long shop space into various cavernous sections with a moody and atmospheric ambience that changes according to the time of day. The journey begins at the concierge table in the middle, where guests are invited to browse the wine list or to explore the selection physically in the cellar space at the back, with advice available from the sommelier. Guests can buy the wines off the cellar to take-out, but are welcome to casually enjoy them on the spot at within the warm and intimate ambience of one of the sitting areas and the standing counter spaces.

#### **Nippon Paint Colour Codes**

Nippon Paint Vinilex 5000 | Sculptor's Pride (NP N 3369 A)

Submitted by — Wynk Collaborative

VIBES: Creative Colour Awards 2024

(Corporate and Commercial Interior)