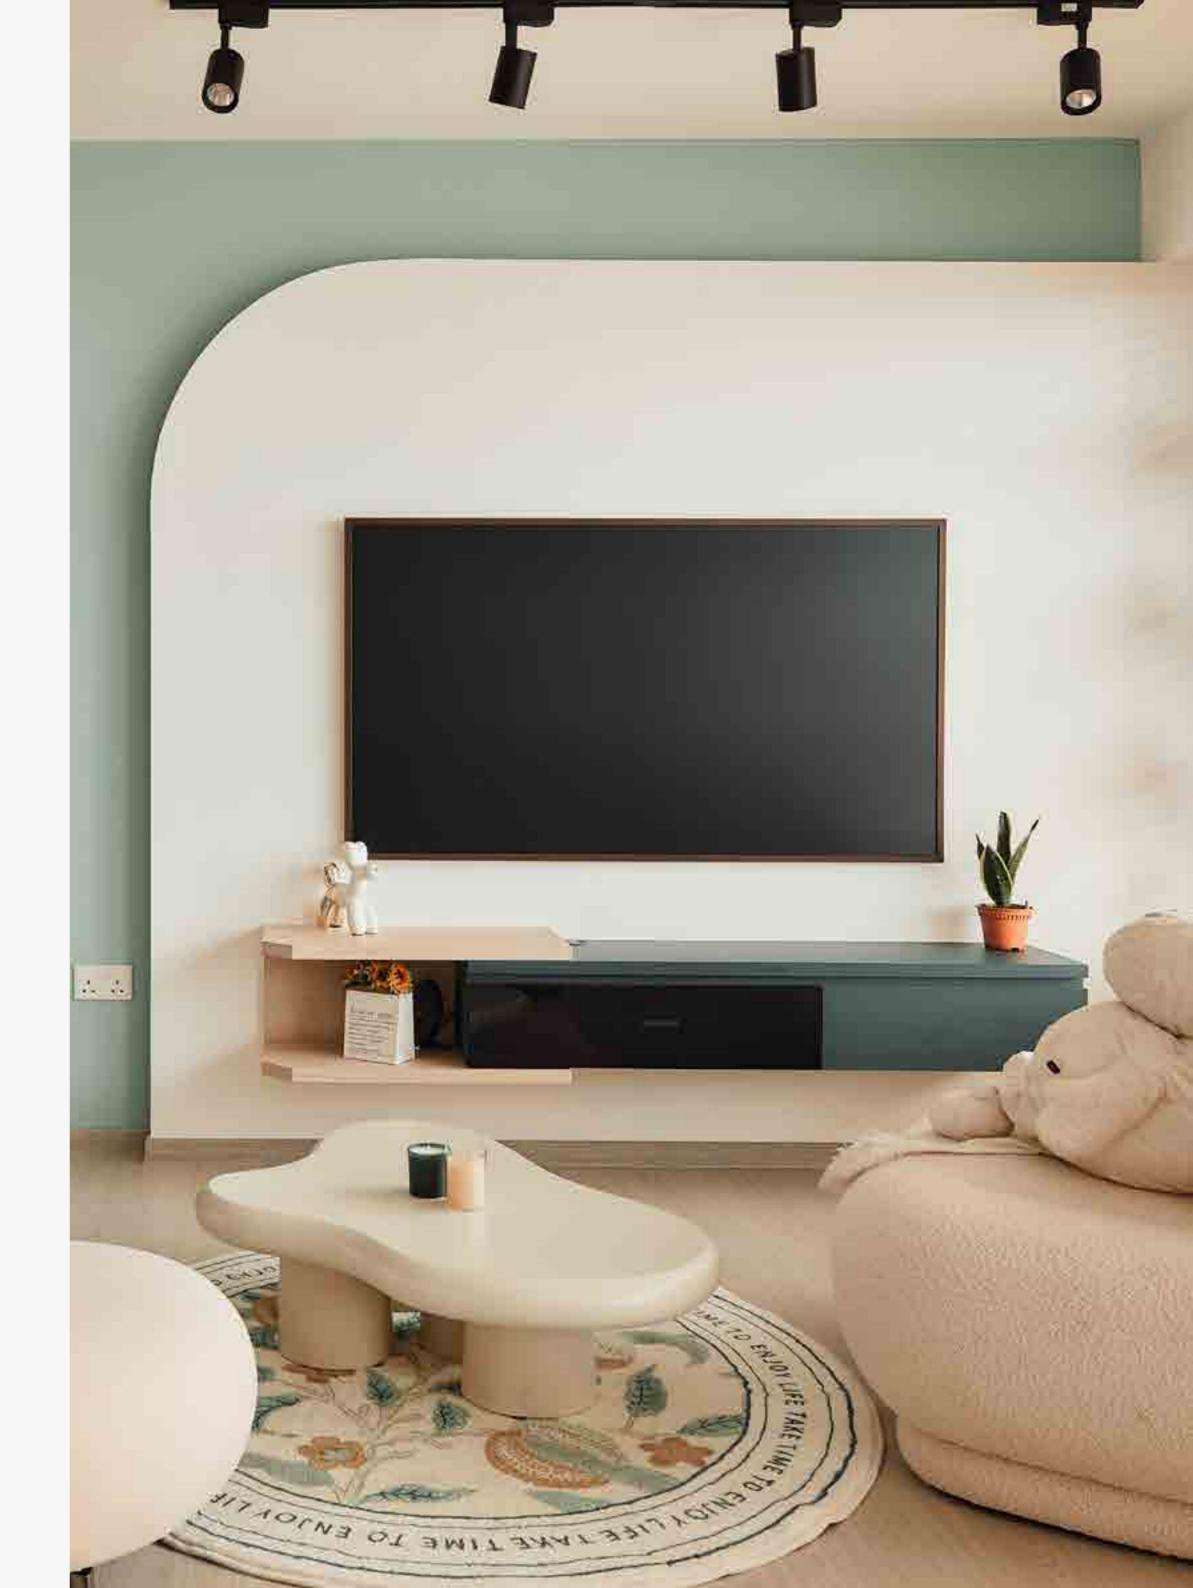

# **Teck Ghee Parkview**

♥ Singapore

In this apartment, every detail contributes to creating a space that seamlessly combines comfort and style, resulting in an atmosphere that exudes cosy chic. While adhering to the traditional Scandinavian colour palette, the inclusion of green accents in the living room and piano area introduces a refreshing twist that catches the eye and adds depth to the overall design. These subtle pops of colour breathe new life into the space, creating visual interest and warmth.