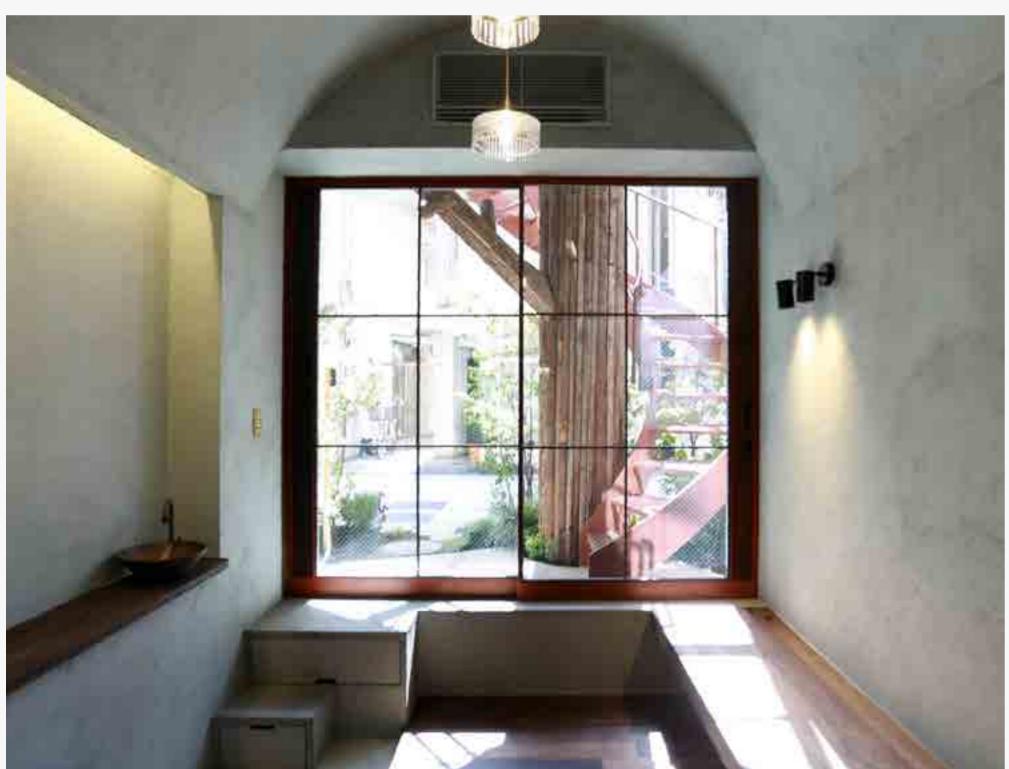

## 商店街のツリーハウス **Treehouse**

♥ Tokyo, Japan

This is a house planned for a shopping street in Nakano Ward, Tokyo, which leads to a shrine. The situation of this shopping street, which is bustling with an unspecified number of people coming and going at all hours of the day, is like a natural forest. The safest place in a forest would be above the trees or in a cave (CAVE).

#### **Nippon Paint Colour Codes**

Nippe Aqueous Kenace | Pale blue1 (on-site colour mixing) Nippe Aqueous Kenace | Pale blue2 (on-site colour mixing) Nippe Aqueous Kenace | Pale blue3 (on-site colour 3 of 8 mixing) Nippe Aqueous Kenace | Gray (on-site colour mixing) Nippe Aqueous Kenace | Yellow-green (on-site colour mixing) Nippe Aqueous Kenace | Light blue (on-site colour mixing)