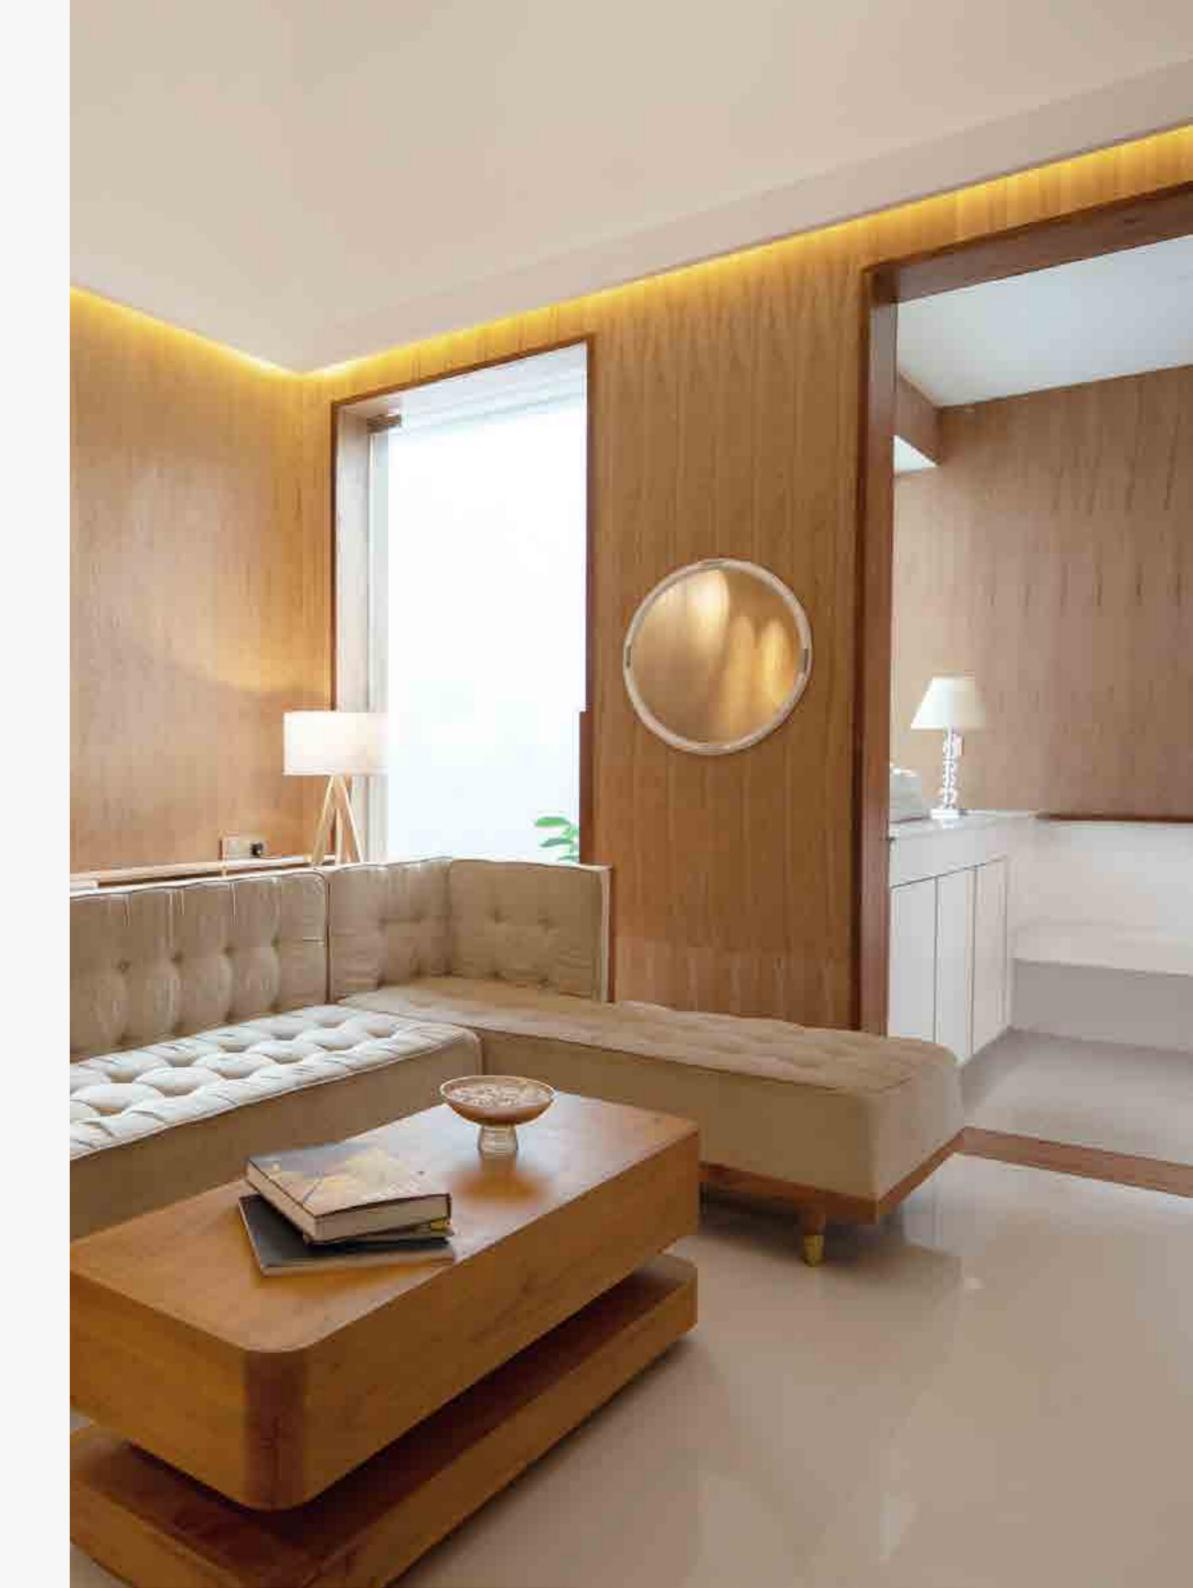

# **Curved Home**

Singapore

Step into a world where comfort meets elegance, where every curve whispers tranquility, and every hue speaks of warmth. This interior design masterpiece invites you to unwind and embrace the serenity of home.

As you enter, you're greeted by a seamless transition from the living area to the bedroom, where light dances along the walls, casting soft, inviting shadows. The gentle curve of the space creates a fluidity that soothes the soul, while a palette of light colors bathes the room in a serene glow.

#### **Nippon Paint Colour Codes**

Nippon Paint Vinilex 5000 | Sweet Dreams NP R 1257 P Nippon Paint Vinilex 5000 | Flight Of Doves NP N 3068 P Nippon Paint Bodelac 9000 | Sail White 1199

(Residential Interior)