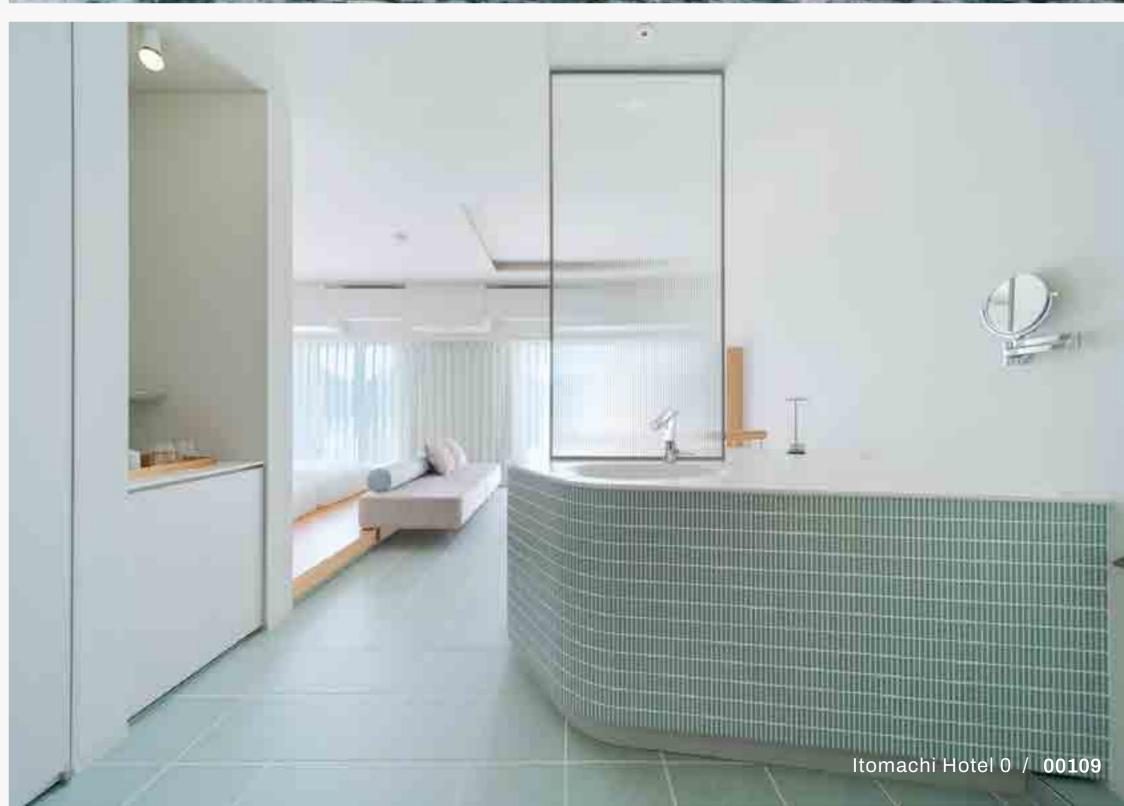

### **Itomachi Hotel 0**

Shikoku, Japan

When creating ITOMACHI HOTEL 0, a vast expanse of farmland in Saijo City in Ehime Prefecture was converted to built Japan's first zero energy hotel, one of the Ito projects aiming for and working towards regional revitalization.

The topography of this region is such that the rain that falls in the mountain areas is gathered as subsoil water, thus forming a natural water supply, which is rare in Japan. Each community and household drill its own natural wells called "uchinuki" for the groundwater it uses, so there is no need for a water supply system, infrastructure usually provided in urban areas in Japan. Naturally, groundwater is used for all of the water used by the hotel. This cool and clear water, selected as one of the 100 best waters in Japan, is entrenched in the lives of the people of Saijo and forms their unique culture.

#### **Nippon Paint Colour Codes**

NIPPE ファインウレタンU100 | 45-70B NIPPE ファインウレタンU100 | 35-70A NIPPE ファインウレタンU100 | 65-40B

(Corporate and Commercial Interior)