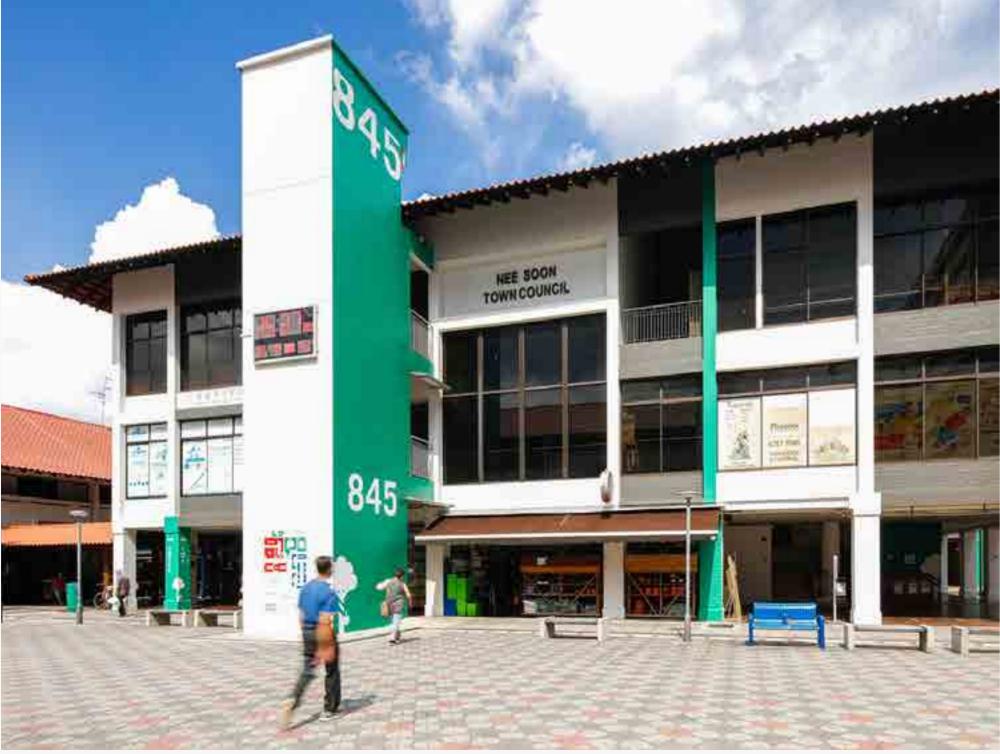

## Dementia Friendly Wayfinding Project

Singapore

A project whose aim is to create a system that assists seniors and those afflicted with dementia in navigating around their neighbourhood safely and independently. Building upon research to ascertain the needs of the elderly and dementia patients, this project's wayfinding solution involves zoning areas by colour and symbol, as well as developing a signage system that allows easy spatial recognition.

The residential blocks were sectioned into zones and each was assigned a bold colour – either red, green or blue. The zone colours were painted on the facade of the blocks, along with block numbers prominently displayed in large fonts, making them easily legible from a distance.