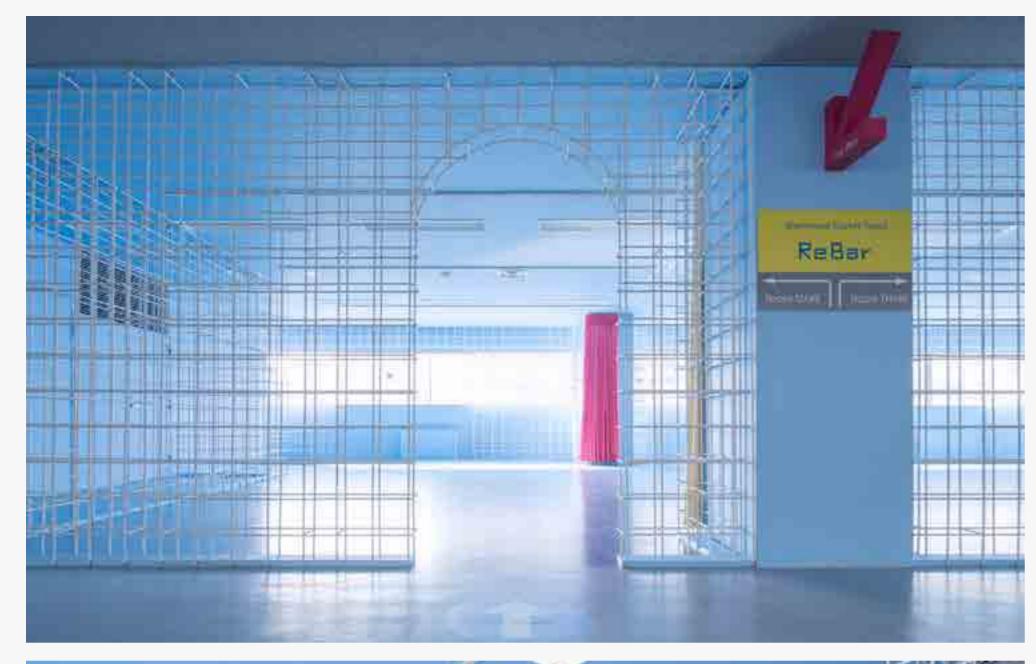

# Warehouse Market Tokyo, ReBar

**♀** Japan

The name Warehouse Market Tokyo ReBar derives from the rebar used. Normally these bars are embedded to create reinforced concrete with high tensile strength. Here, bare bars trace the perimeter of the room. A relaxing light blue sets the tone of the inner area, with the partition being a crystalline lattice of white bars.

VIBES: Creative Colour Awards 2023 Warehouse Market Tokyo, ReBar /00151

(Corporate & Commercial Interior)