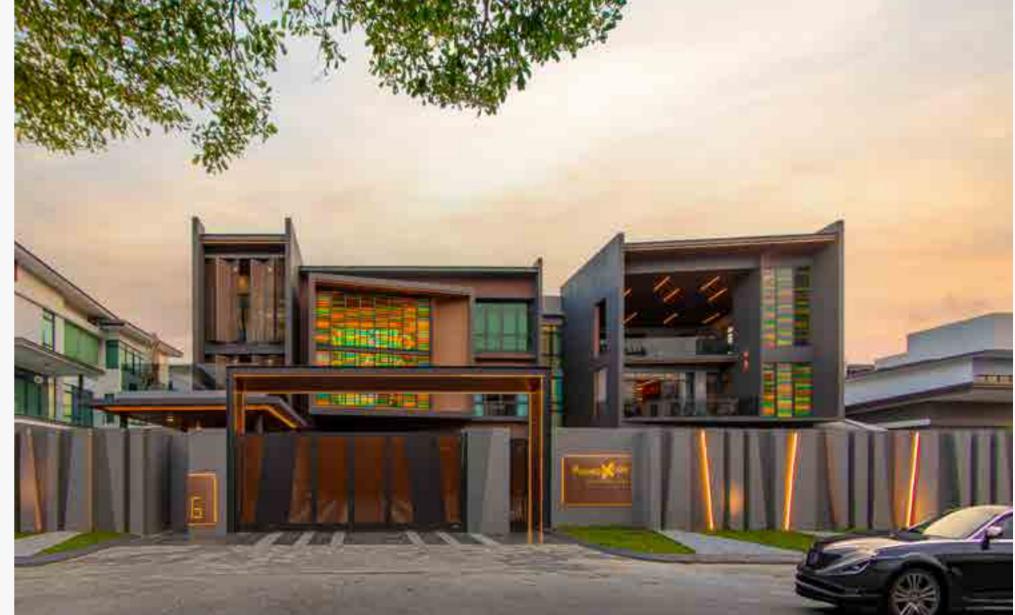

## Rumah Seri Kenangan

Sarawak, Malaysia

The project, spearheaded by Jabatan Kerja Raya Sarawak in collaboration with Jabatan Kebajikan Masyarakat, is dedicated to the revitalization of the Rumah Seri Kenangan (Old Folks Home) in Sibu, Sarawak. Erected in the early 1970s, the current infrastructure has weathered over four decades, demanding a comprehensive overhaul to furnish contemporary conveniences and a friendly residential milieu for its aged inhabitants.

#### **Nippon Paint Colour Codes**

Nippon Paint Weatherbond | IN THE BUFF 309

Nippon Paint Weatherbond | WOODGROVE 9574

Nippon Paint Weatherbond | BLUE BREEZE NP BGG 1585 P Nippon Paint Weatherbond | OCEAN CALM NP BGG 1583 D

Nippon Paint Weatherbond | SAXONY BLUE NP BGG 1582 A

Nippon Paint Weatherbond | WHITE 145

Nippon Paint Weatherbond | FERN TIP NP BGG 1684 P

Nippon Paint Weatherbond | LILTING GREEN NP BGG 1779 D Nippon Paint Weatherbond | CLIMBING VINE NP BGG 1785 A

Nippon Paint Timbershade | SILHOUETTE GRAY 4223D

Nippon Paint 9000 | PAPIER GREY 1139

Nippon Paint Super Matex | WHITE 9102

VIBES: Creative Colour Awards 2024 Rumah Seri Kenangan / **0017** 

(Corporate & Commercial Exterior)