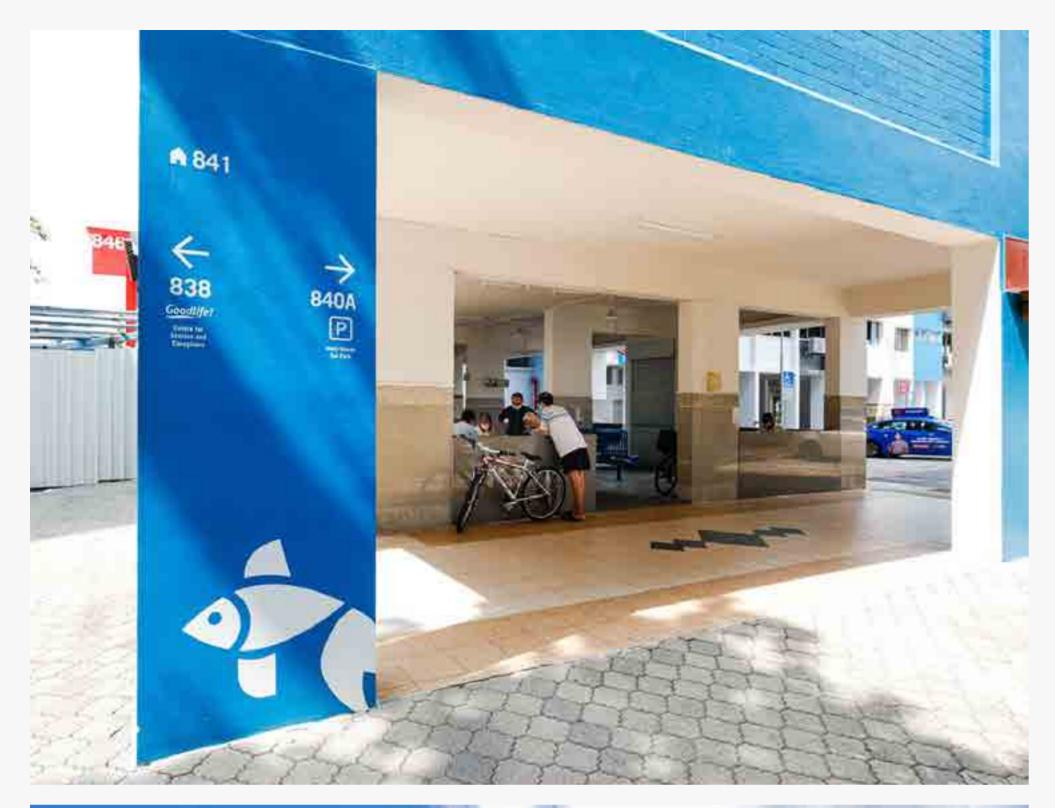

## Dementia Friendly Wayfinding Project

Singapore

A project whose aim is to create a system that assists seniors and those afflicted with dementia in navigating around their neighbourhood safely and independently. Building upon research to ascertain the needs of the elderly and dementia patients, this project's wayfinding solution involves zoning areas by colour and symbol, as well as developing a signage system that allows easy spatial recognition.

The residential blocks were sectioned into zones and each was assigned a bold colour – either red, green or blue. The zone colours were painted on the facade of the blocks, along with block numbers prominently displayed in large fonts, making them easily legible from a distance.