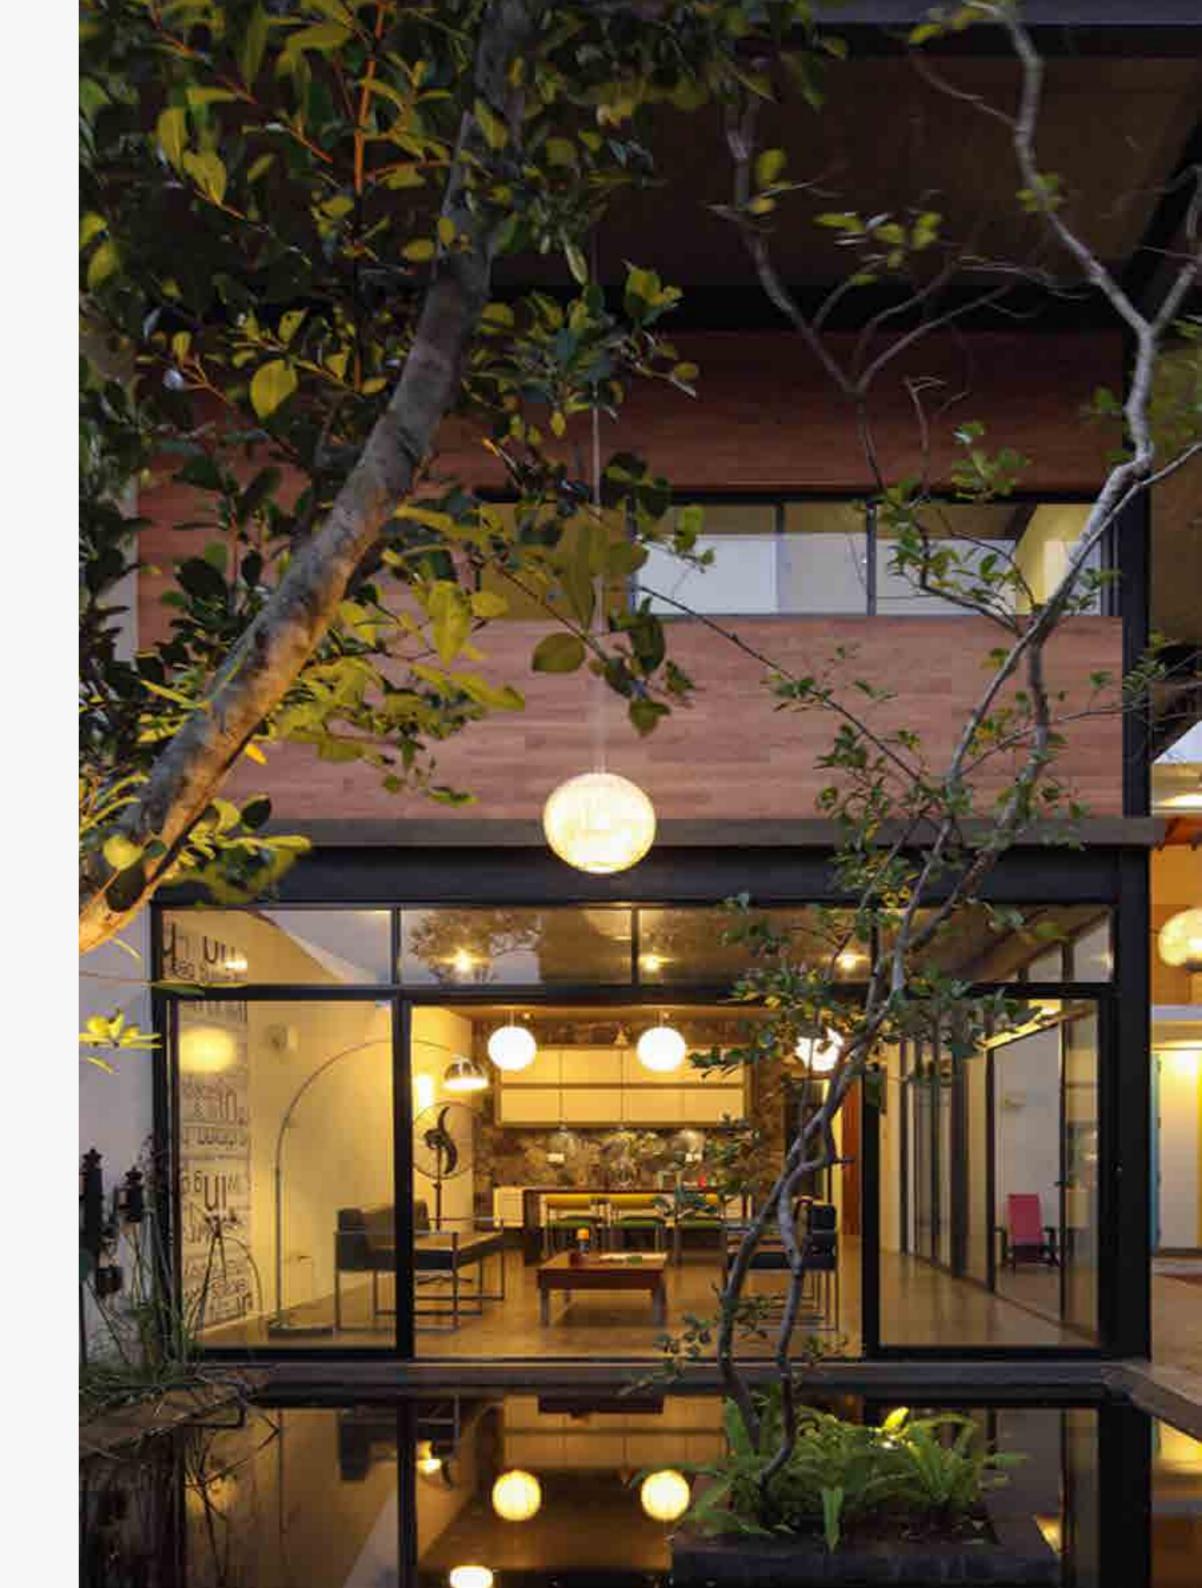

## U House -Sleek & Stylish

**Q** Western Province, Sri Lanka

U House is a unique interpretation of Bauhouse and De Stijl architecture in creating an ideal nest for a modern and independent woman. Bauhouse principles are based on simplicity, sustainability, functionality and regularity. The De Stijl principles are based on abstraction of all forms into orthogonal lines and planes and the entire colour palette into primary colours, white and black. These principles frame the 3D form, elements, materials and colours, of the house. Same principles were used in creating the entire furnishing, lighting and home decor.

VIBES: Creative Colour Awards 2024

U House - Sleek & Stylish / 0069