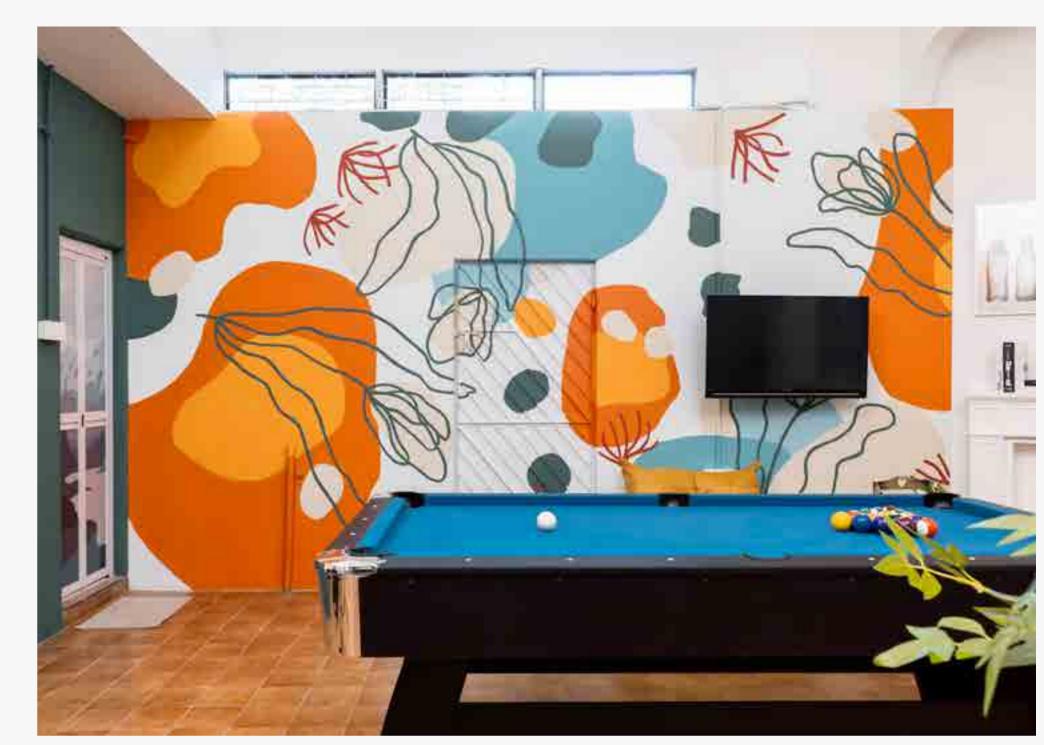

## Urban Designer Collection -Pop & Funky

**Q** Pulau Pinang, Malaysia

Step into a world where creativity knows no bounds, and every corner bursts with energy and vibrancy. Our pop & funky interior design concept celebrates individuality, expression, and a fearless embrace of color and form. At the heart of this Airbnb project lies a striking wall mural adorned with inorganic shapes in bold hues of orange and turquoise, creating a visually captivating focal point that sets the tone for the entire space. Join us on a journey of exploration and self-expression as we delve into the electrifying world of pop & funky design.

#### **Nippon Paint Colour Codes**

Nippon Paint Easy Wash | Ultra Smooth NP OW 1020 P Nippon Paint Easy Wash | Hush White NP OW 1003 P Nippon Paint Easy Wash | Soothing Blue NP OW 1057 Nippon Paint Easy Wash | Blue Scarf NP BGG 1586 P Nippon Paint Easy Wash | Basic Blue NP BGG 1580 P Nippon Paint Easy Wash | Persian Blue NP BGG 1588 T Nippon Paint Easy Wash | Pioneer Red NP R 1352 D Nippon Paint Easy Wash | Orange Bedder NP YO 1198 D Nippon Paint Easy Wash | Orange Torch NP YO 1204 A Nippon Paint Easy Wash | Slate Crest NP BGG 1807 D