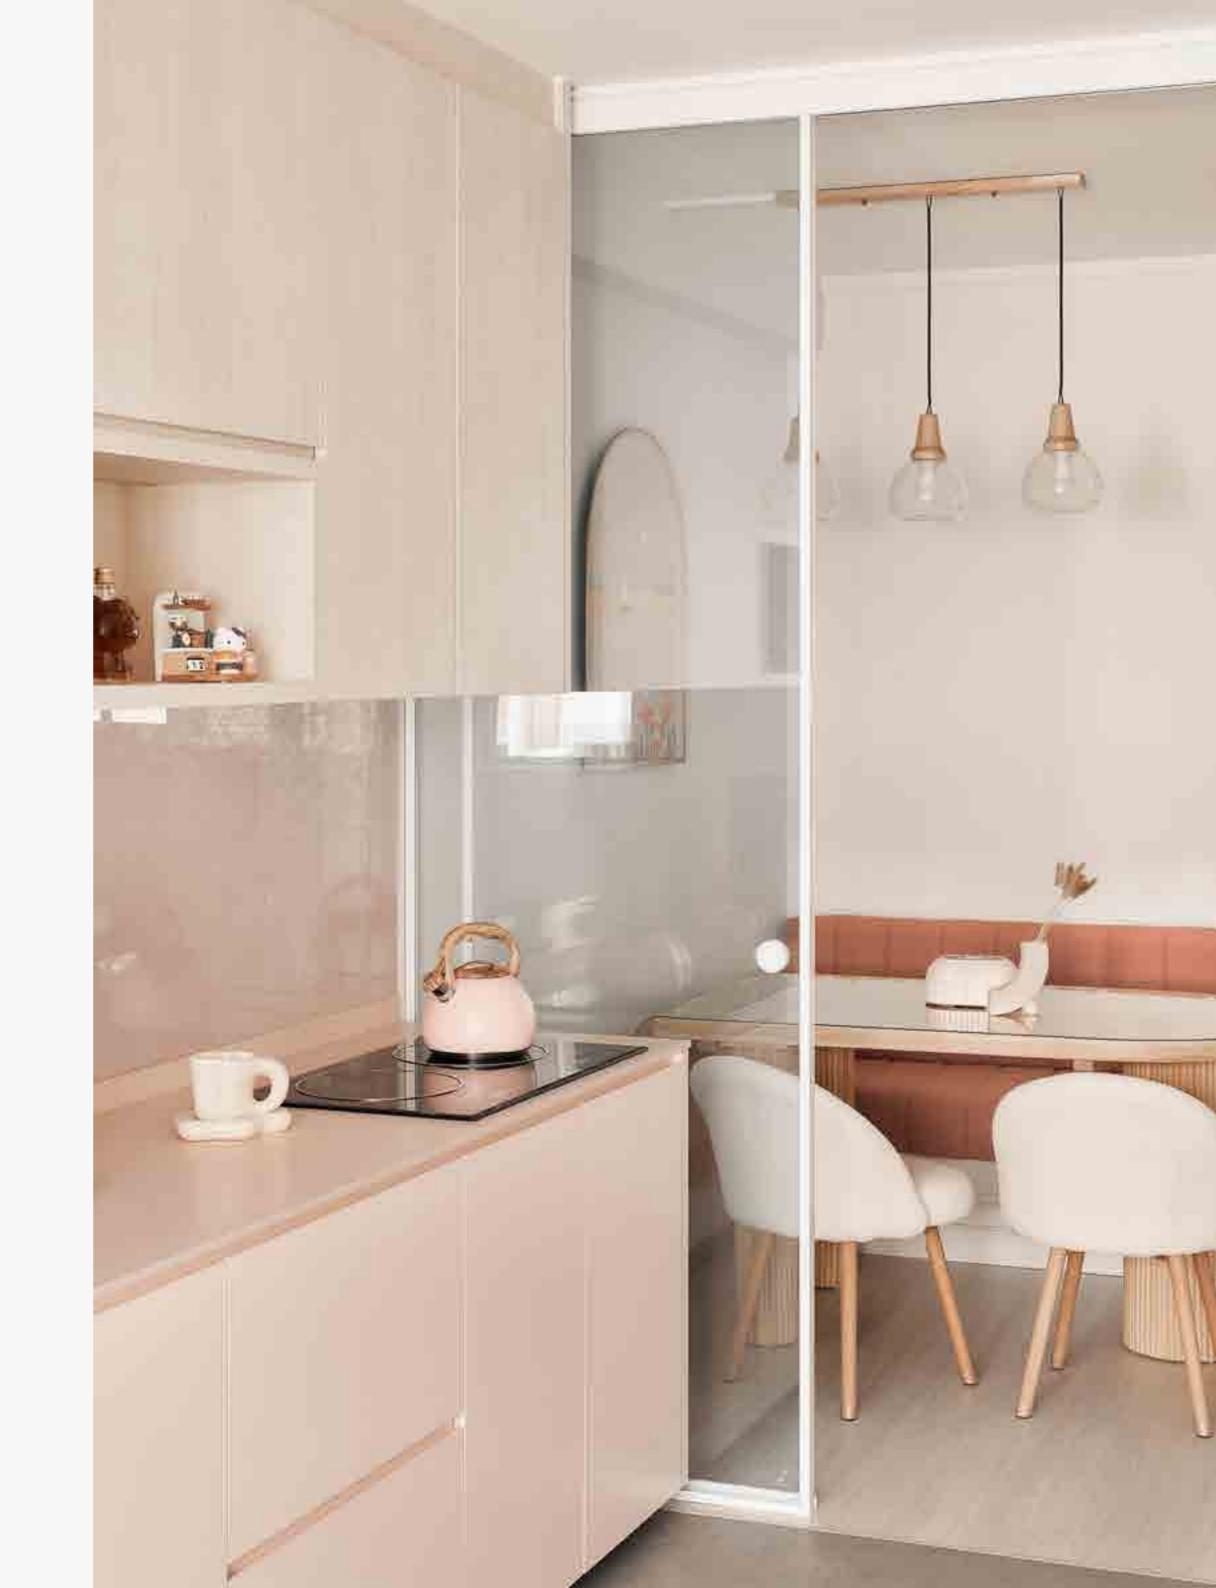

# **Teck Whye Lane**

Singapore

In crafting the design of this space, the incorporation of pink accents serves as a key element in infusing the environment with a playful and charming allure. These pops of pink not only adhere to the owner's preference for a pink-themed design but also contribute to establishing a warm and inviting ambience that envelops visitors upon entry. Drawing inspiration from the minimalist elegance of Scandinavian design principles, the space seamlessly integrates clean lines and soft hues.

#### **Nippon Paint Colour Codes**

Nippon Paint Vinilex 5000 | Birch Patina NP N 1852 P
Nippon Paint Vinilex 5000 | Dockyard NP N 3095 P
Nippon Paint Bodelac 9000 | Cloud formation NPN1971P

Submitted by

Starry Homestead

(Residential Interior)