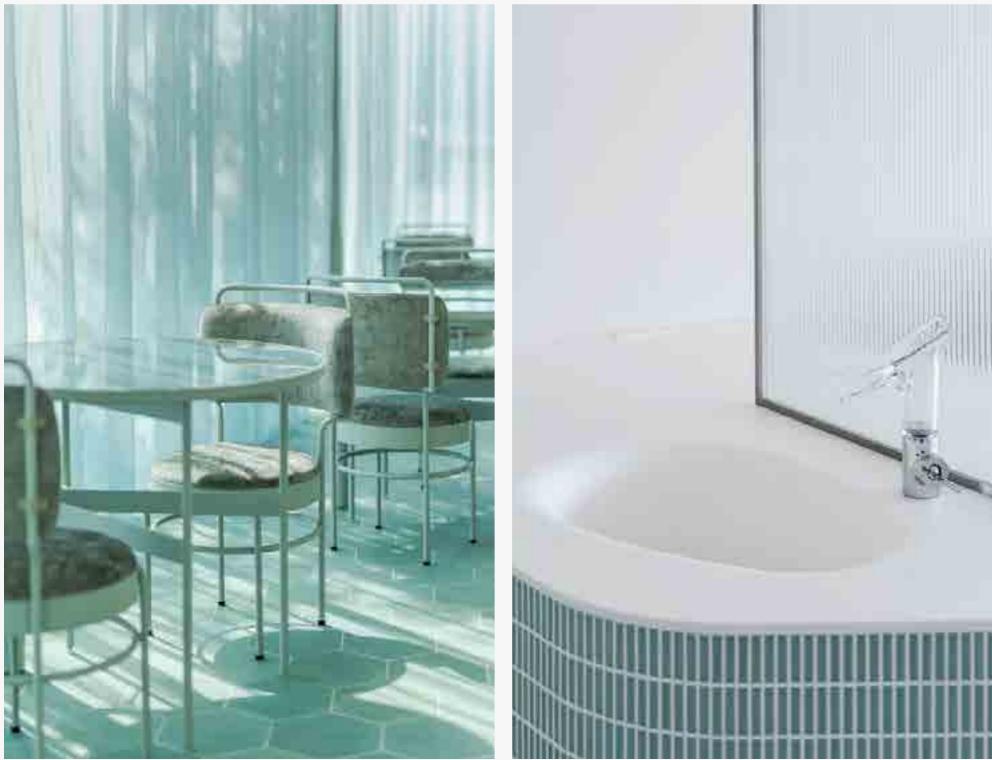

### **Itomachi Hotel 0**

Shikoku, Japan

When creating ITOMACHI HOTEL 0, a vast expanse of farmland in Saijo City in Ehime Prefecture was converted to built Japan's first zero energy hotel, one of the Ito projects aiming for and working towards regional revitalization.

The topography of this region is such that the rain that falls in the mountain areas is gathered as subsoil water, thus forming a natural water supply, which is rare in Japan. Each community and household drill its own natural wells called "uchinuki" for the groundwater it uses, so there is no need for a water supply system, infrastructure usually provided in urban areas in Japan. Naturally, groundwater is used for all of the water used by the hotel. This cool and clear water, selected as one of the 100 best waters in Japan, is entrenched in the lives of the people of Saijo and forms their unique culture.

#### **Nippon Paint Colour Codes**

NIPPE ファインウレタンU100 | 45-70B NIPPE ファインウレタンU100 | 35-70A NIPPE ファインウレタンU100 | 65-40B

(Corporate and Commercial Interior)