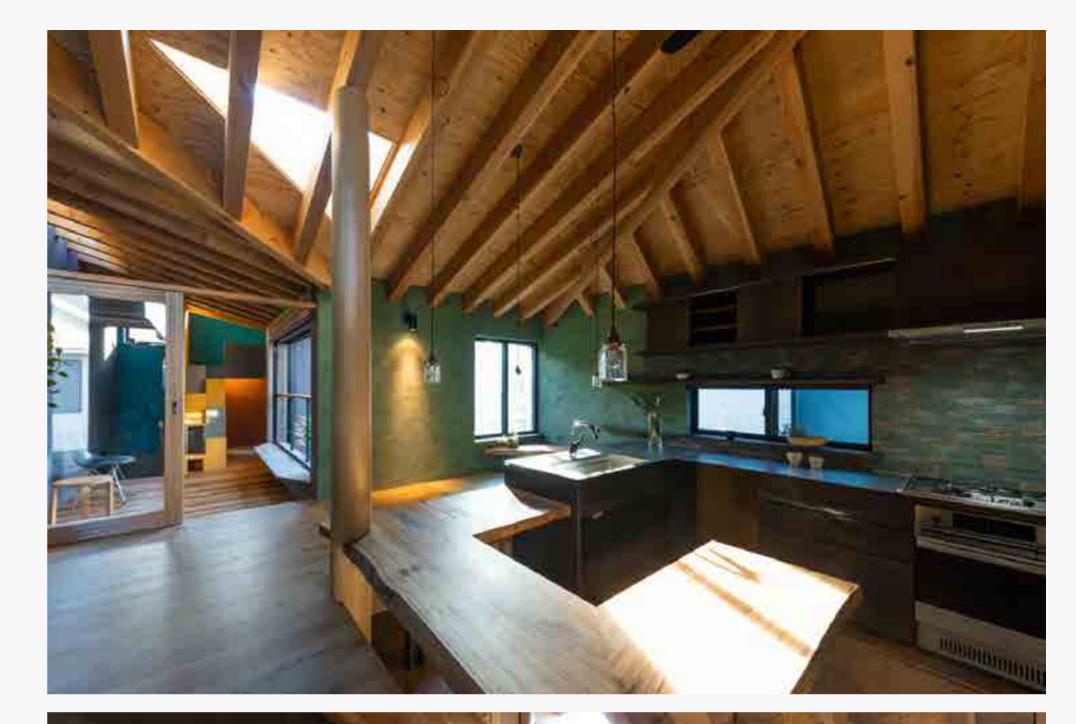

# **Tjarita Coffee**

**♀** Indonesia

The green colour palette in this design is inspired by the location of the project- a military housing area predominantly featuring green-toned buildings. Selected green hues modernise the surrounding colour palette and create new shades of green, such as matcha green, mint green, and sage green, which are the primary colours of this design. A light grey colour is also used as an accent in the finishing of the ironworks.