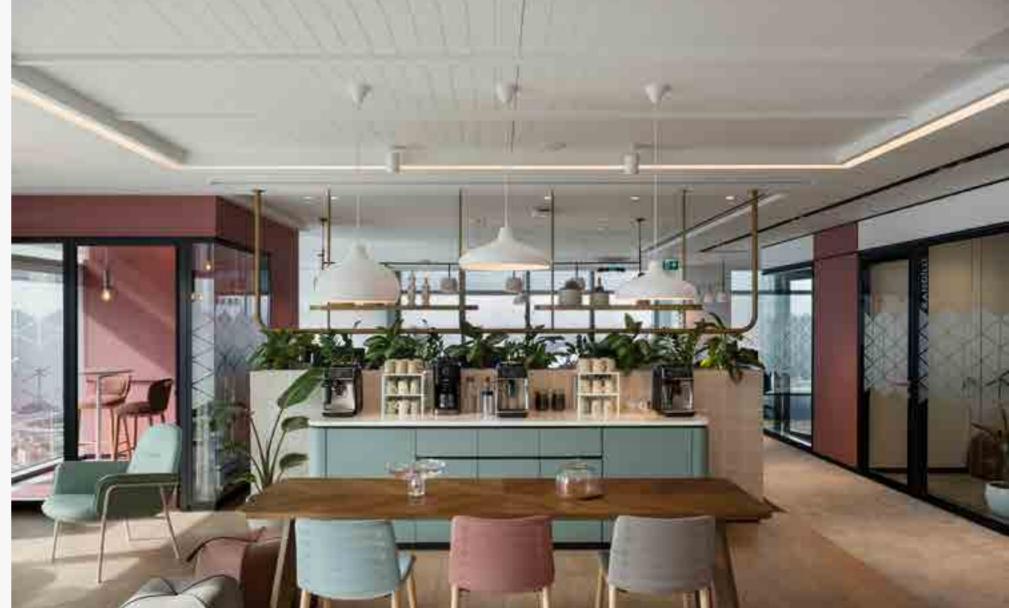

## Roche Diagnostics Office

Singapore

Roche, a global pioneer in pharmaceuticals and diagnostics, requested a redesign of their office in Singapore. The result was a minimalistic and muted interior design, without excessive elements. The monochromatic vibe, with the touches of green, coral pink and light blue were subtly introduced throughout the office.

To add warmth, natural finishes like wood were used throughout the workplace. A moss wall was also included in the entrance area while plants that have low water consumption were arranged throughout the office not only for aesthetics but also as space dividers.