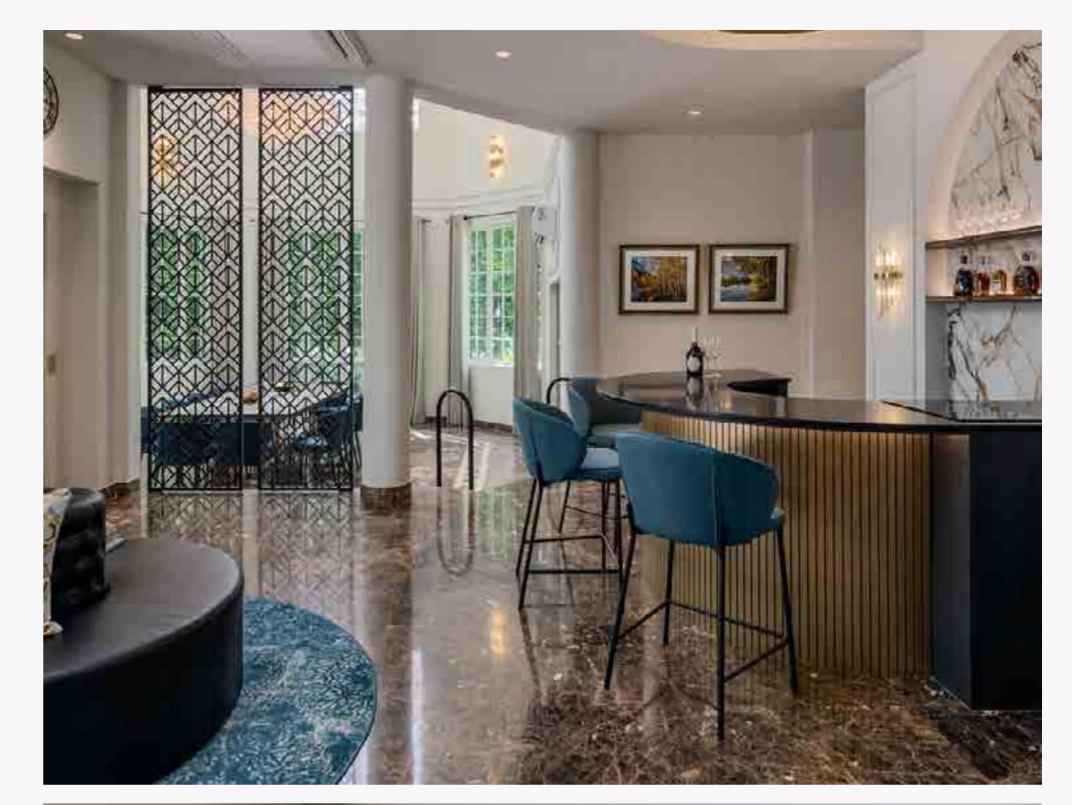

### **Auterra**

♥ Singapore

Auterra is a wine retail and tasting space designed to be a sensorial experience that evokes the allure and flavours of wine. Drawing on the idea of terroir, the space is defined by soft sinuous curves bathed in earthy deep red tones, dividing the long shop space into various cavernous sections with a moody and atmospheric ambience that changes according to the time of day. The journey begins at the concierge table in the middle, where guests are invited to browse the wine list or to explore the selection physically in the cellar space at the back, with advice available from the sommelier. Guests can buy the wines off the cellar to take-out, but are welcome to casually enjoy them on the spot at within the warm and intimate ambience of one of the sitting areas and the standing counter spaces.

#### **Nippon Paint Colour Codes**

Nippon Paint Vinilex 5000 | Sculptor's Pride (NP N 3369 A)

Submitted by — Wynk Collaborative

VIBES: Creative Colour Awards 2024

(Corporate and Commercial Interior)