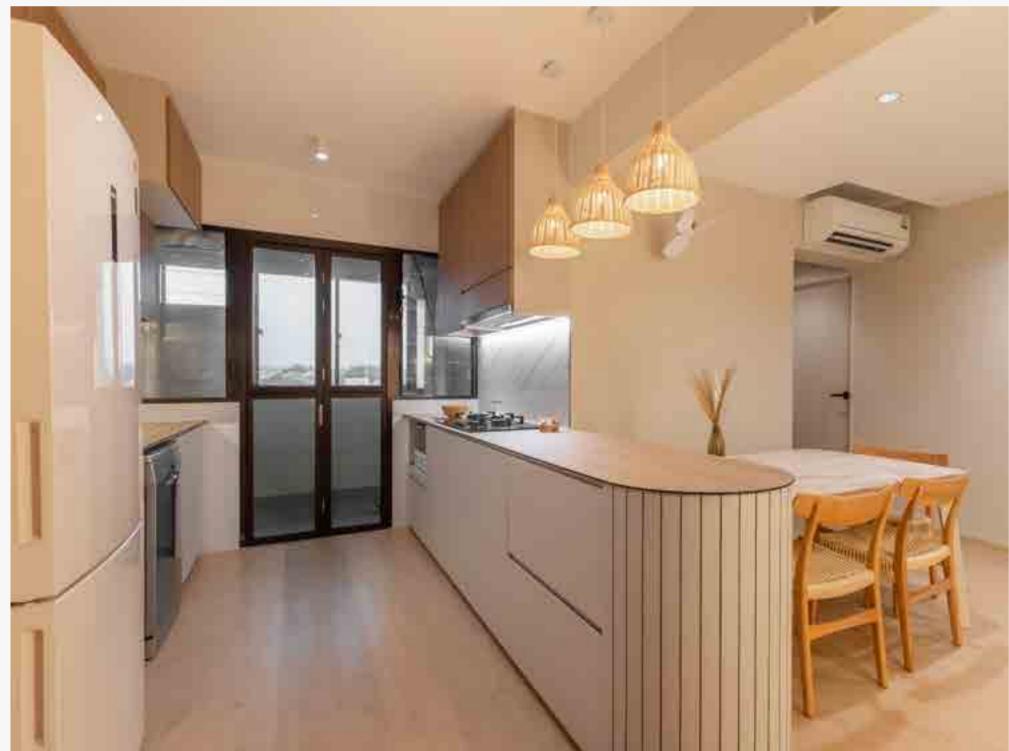

# **Curved Home**

Singapore

Step into a world where comfort meets elegance, where every curve whispers tranquility, and every hue speaks of warmth. This interior design masterpiece invites you to unwind and embrace the serenity of home.

As you enter, you're greeted by a seamless transition from the living area to the bedroom, where light dances along the walls, casting soft, inviting shadows. The gentle curve of the space creates a fluidity that soothes the soul, while a palette of light colors bathes the room in a serene glow.

#### **Nippon Paint Colour Codes**

Nippon Paint Vinilex 5000 | Sweet Dreams NP R 1257 P Nippon Paint Vinilex 5000 | Flight Of Doves NP N 3068 P Nippon Paint Bodelac 9000 | Sail White 1199

(Residential Interior)