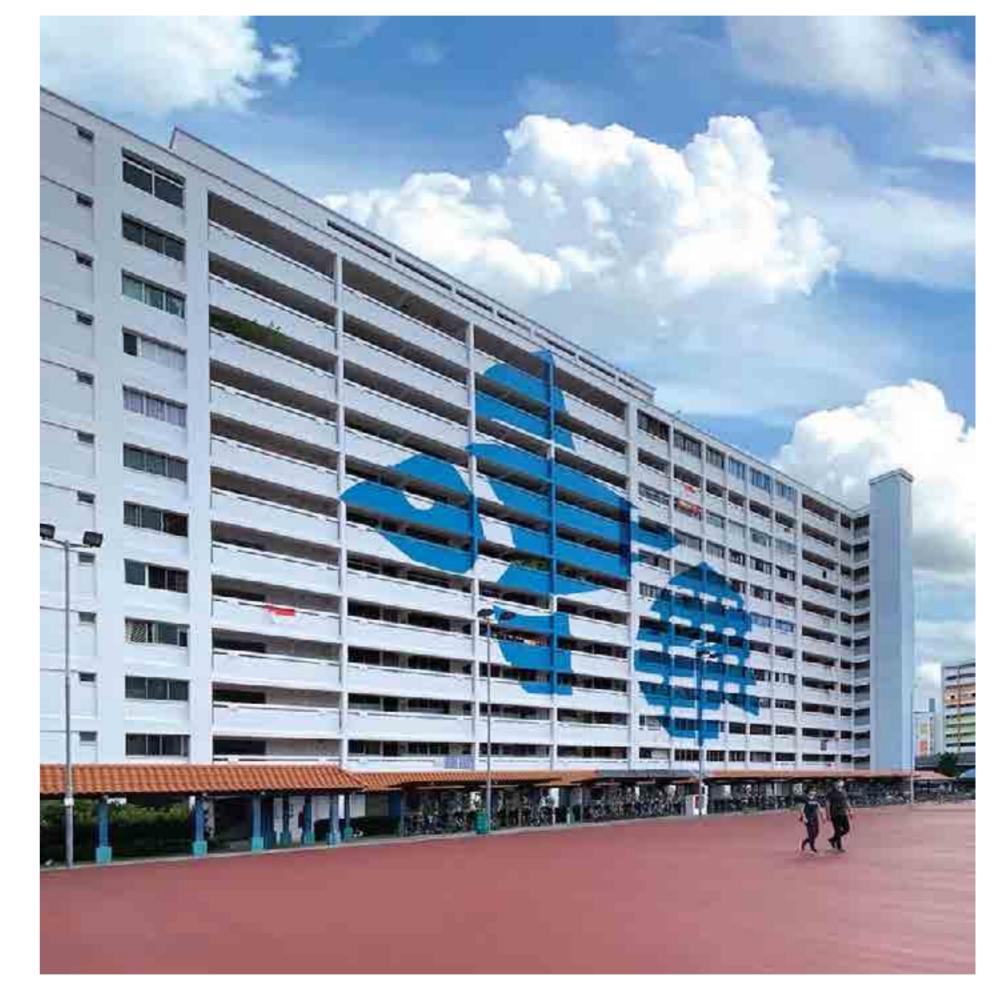

## Dementia Friendly Wayfinding Project

Singapore

A project whose aim is to create a system that assists seniors and those afflicted with dementia in navigating around their neighbourhood safely and independently. Building upon research to ascertain the needs of the elderly and dementia patients, this project's wayfinding solution involves zoning areas by colour and symbol, as well as developing a signage system that allows easy spatial recognition.

The residential blocks were sectioned into zones and each was assigned a bold colour – either red, green or blue. The zone colours were painted on the facade of the blocks, along with block numbers prominently displayed in large fonts, making them easily legible from a distance.