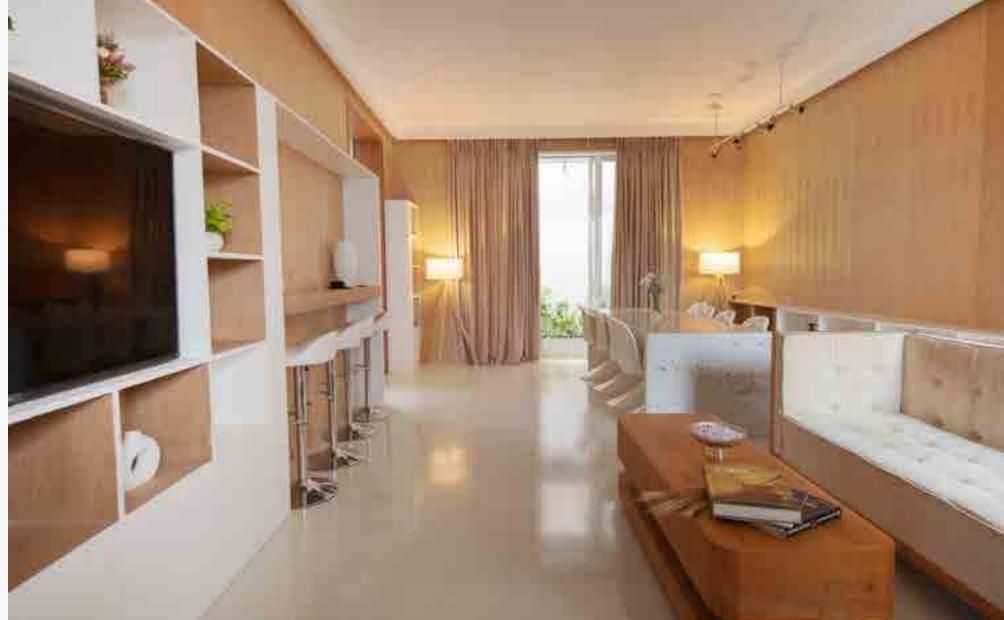

# **Curved Home**

Singapore

Step into a world where comfort meets elegance, where every curve whispers tranquility, and every hue speaks of warmth. This interior design masterpiece invites you to unwind and embrace the serenity of home.

As you enter, you're greeted by a seamless transition from the living area to the bedroom, where light dances along the walls, casting soft, inviting shadows. The gentle curve of the space creates a fluidity that soothes the soul, while a palette of light colors bathes the room in a serene glow.

#### **Nippon Paint Colour Codes**

Nippon Paint Vinilex 5000 | Sweet Dreams NP R 1257 P Nippon Paint Vinilex 5000 | Flight Of Doves NP N 3068 P Nippon Paint Bodelac 9000 | Sail White 1199

(Residential Interior)