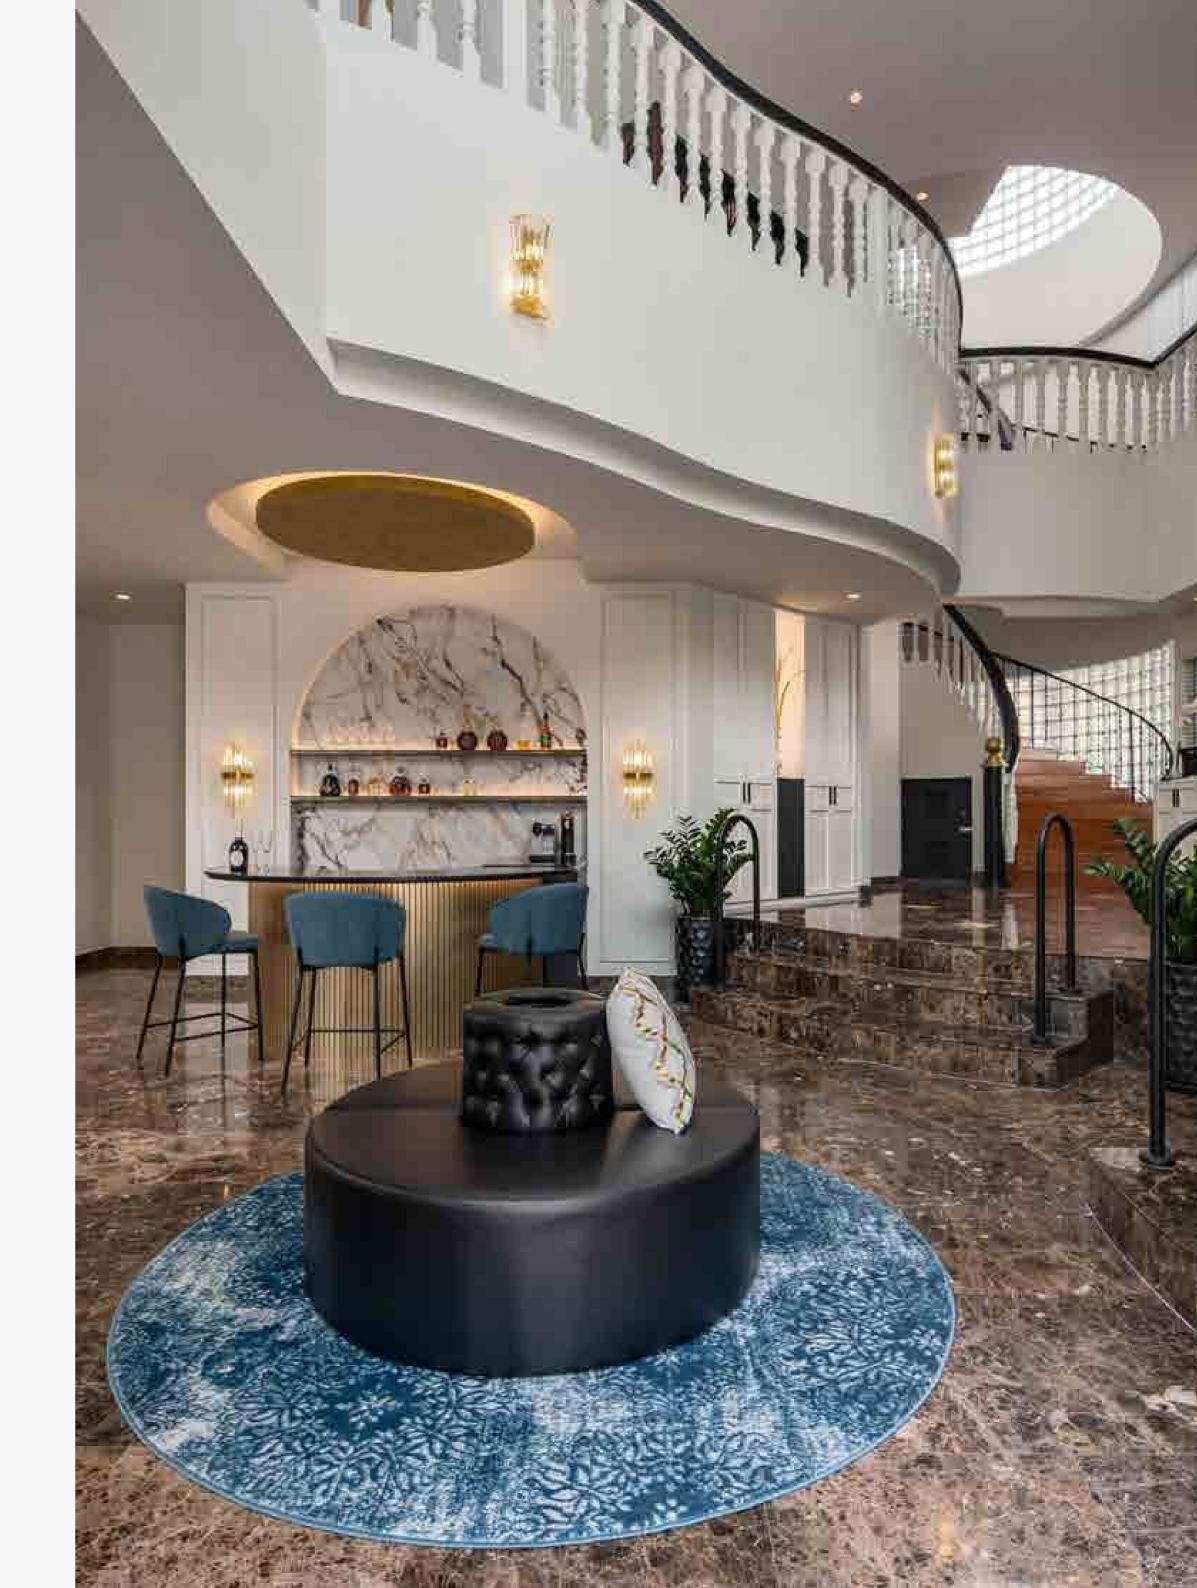

### **Auterra**

♥ Singapore

Auterra is a wine retail and tasting space designed to be a sensorial experience that evokes the allure and flavours of wine. Drawing on the idea of terroir, the space is defined by soft sinuous curves bathed in earthy deep red tones, dividing the long shop space into various cavernous sections with a moody and atmospheric ambience that changes according to the time of day. The journey begins at the concierge table in the middle, where guests are invited to browse the wine list or to explore the selection physically in the cellar space at the back, with advice available from the sommelier. Guests can buy the wines off the cellar to take-out, but are welcome to casually enjoy them on the spot at within the warm and intimate ambience of one of the sitting areas and the standing counter spaces.

#### **Nippon Paint Colour Codes**

Nippon Paint Vinilex 5000 | Sculptor's Pride (NP N 3369 A)

Submitted by — Wynk Collaborative

VIBES: Creative Colour Awards 2024

(Corporate and Commercial Interior)