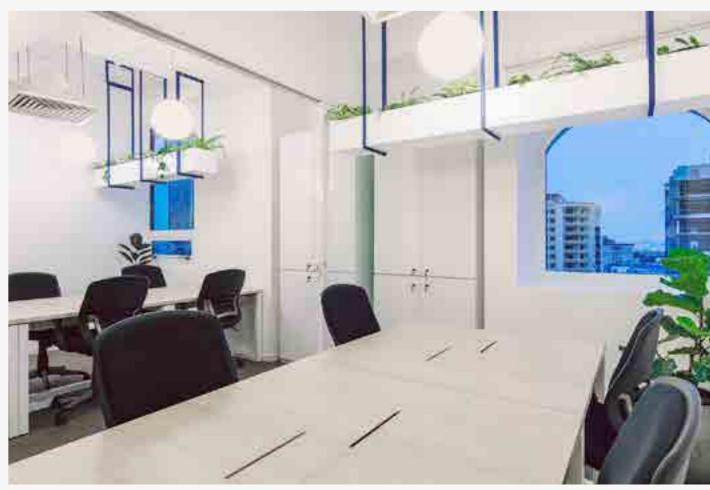

## **The Commune**

**Q** Colombo, Sri Lanka

The colours introduced followed through the various details in the space allowing to differentiate between the various functions and demarcations of space. Yellow was used for the private access spaces and Cobalt blue was used in the common elements of the space including vegetation boxes, rent-able meeting spaces and the phone booth. The existing low ceiling was stripped out revealing the guts of the building and adding much-needed volume to the space. The common services and ducting that was exposed as a result, were also highlighted using cobalt blue to carry the theme through. These accent colours introduced were complemented by using elements painted in white, natural clay brick, and natural cement along with the lush indoor vegetation dotted around the space.

#### **Nippon Paint Colour Codes**

Nippon Paint Nippolac Emulsion | Brilliant White Nippon Paint Super Gloss Enamel | Jasmine Yellow Nippon Paint Super Gloss Enamel | Navy Blue (Int) Nippon Wood Stain Premium - Water Based | Natural Mahogany

(Corporate & Commercial Interior)