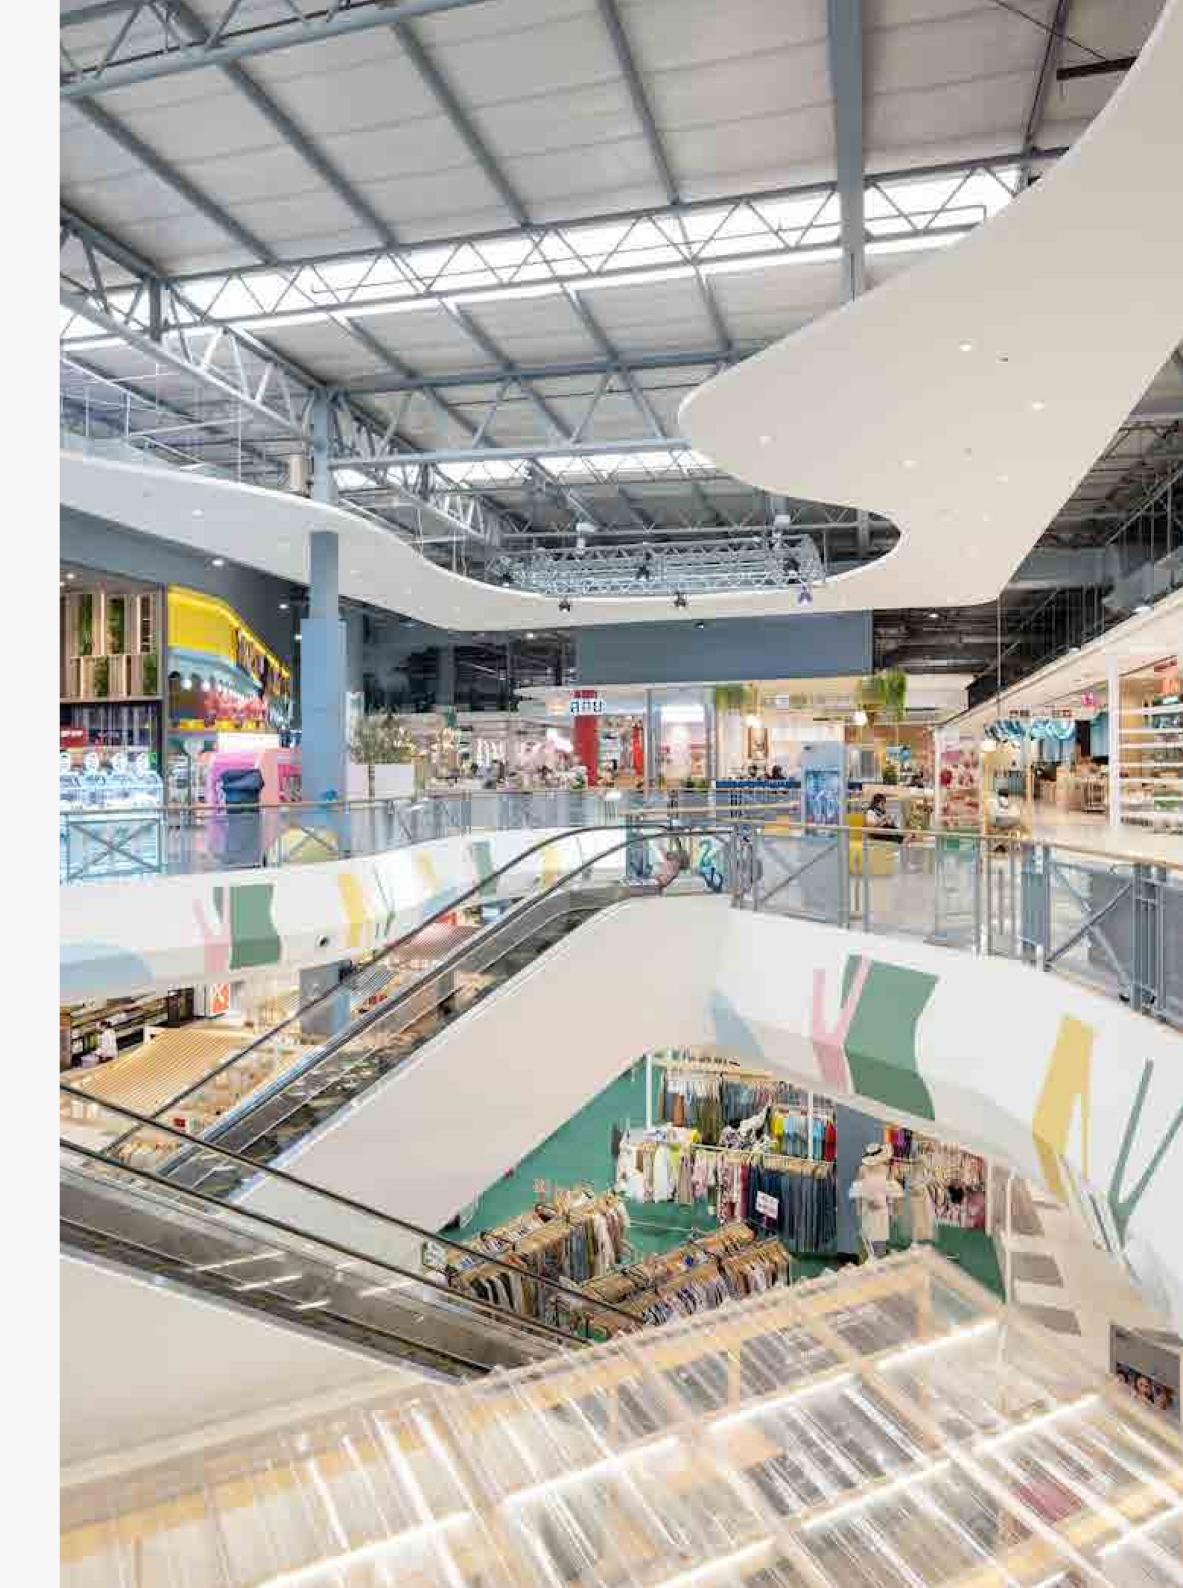

## **SAMA Square**

♥ Kuala Lumpur, Malaysia

SAMA Square, nestled in the bustling heart of Setapak, Kuala Lumpur, is a groundbreaking project by Skyworld Development Sdn Bhd that redefines communal spaces through a kaleidoscope of colors. This vibrant hub, designed to foster togetherness and celebrate life, is a testament to the transformative power of color in architecture and communal living. By integrating shopping, dining, market, and activity spaces, SAMA Square emerges as a beacon of community spirit and a model for future urban developments.

Aerial view of SAMA Square showing vibrantly coloured retail and market spaces uniting under one roof.

View towards individual retails with drop off. A place where everyone get together and celebrate life.

Independent Facade details of the individual
retail units with layering of colours.

VIBES: Creative Colour Awards 2024

(Corporate & Commercial Exterior)