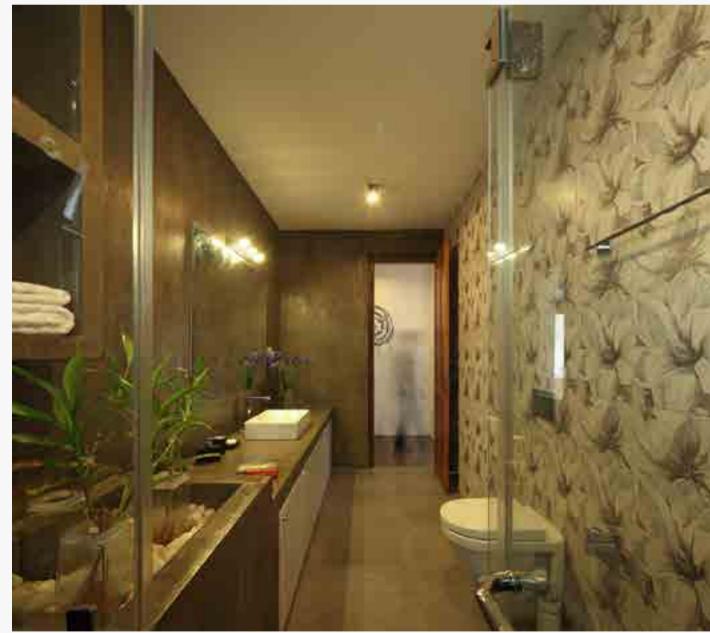

# Dwelling at Pamburana

Southern Province, Sri Lanka

The client's primary objective for this project was straightforward—to create a haven where they could unwind after a day's work.

In response to this, the architect intended to craft an interior space that seamlessly merged with the limited indoor and outdoor areas. This deliberate decision amplified the significance of the interior, transforming it into a focal point that radiates a sense of serenity. The careful selection of colours and materials played a pivotal role in creating a soothing ambiance, enhancing the overall living experience.

**Nippon Paint Colour Codes** 

Nippon Paint Odour-less Emulsion | Brilliant White NE0008

VIBES: Creative Colour Awards 2024 Dwelling at Pamburana / 00205

(Residential Interior)