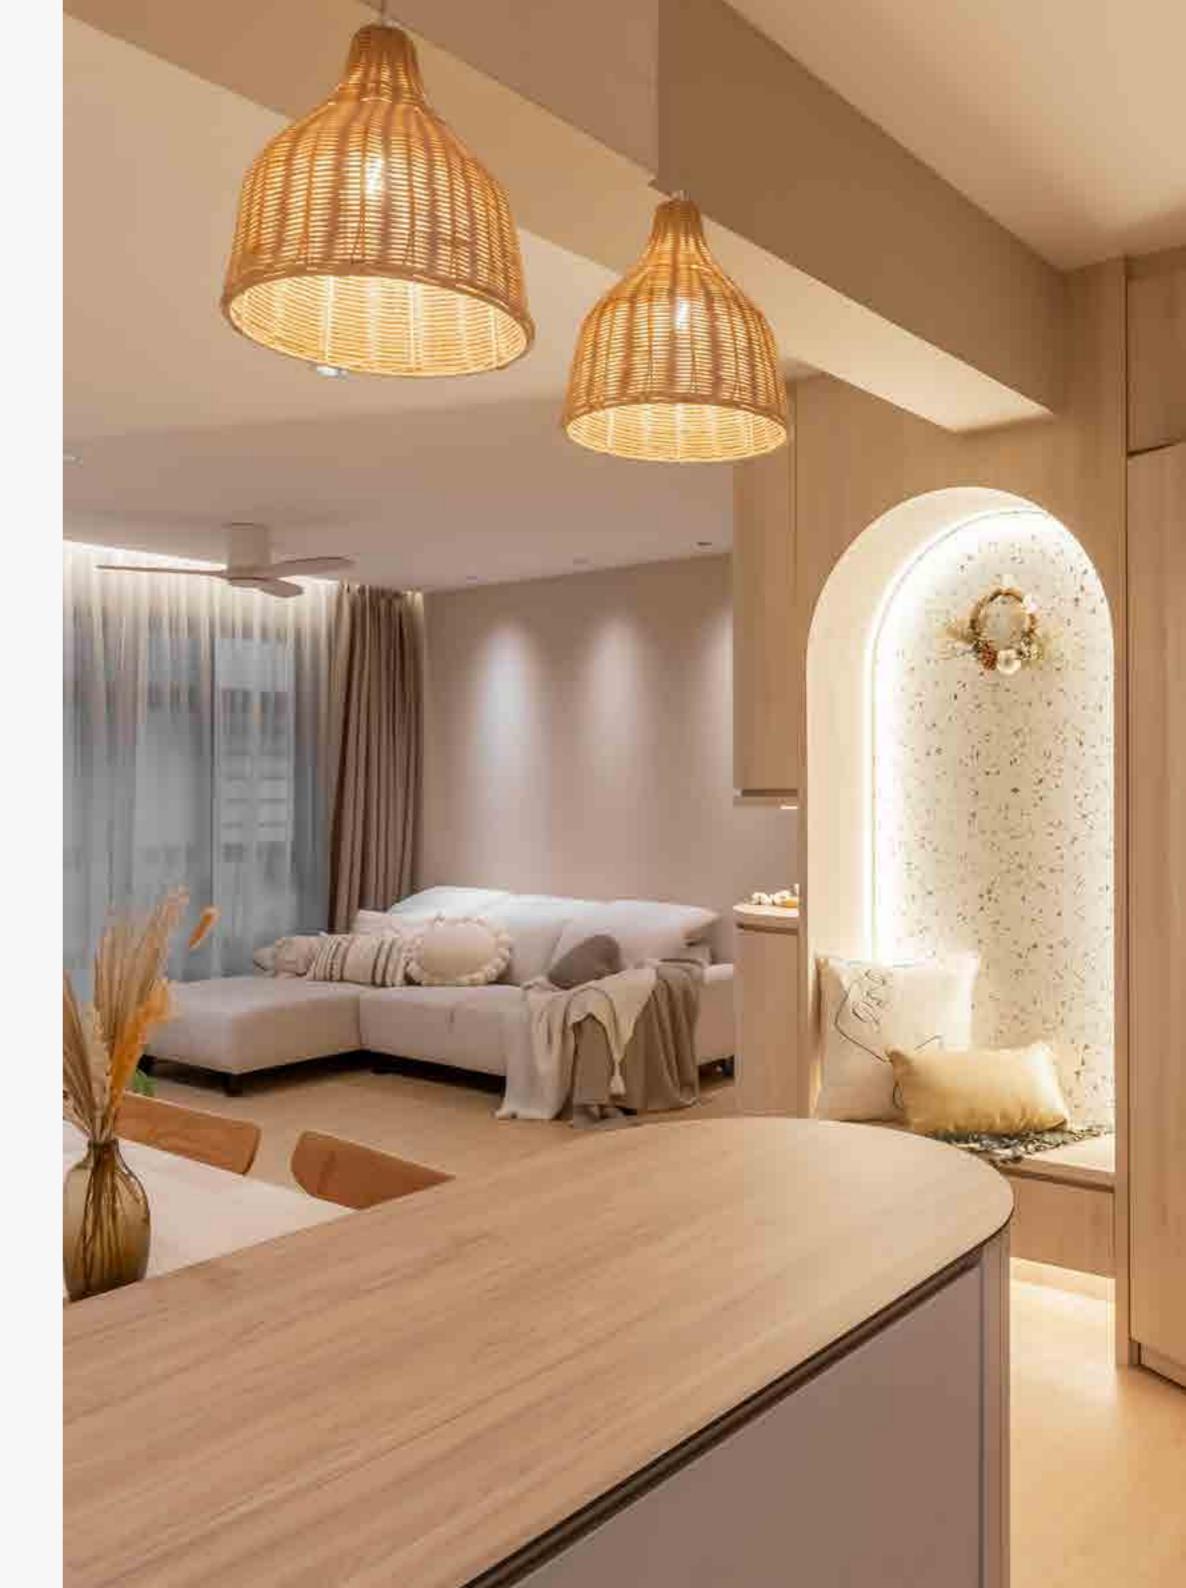

# **Curved Home**

Singapore

Step into a world where comfort meets elegance, where every curve whispers tranquility, and every hue speaks of warmth. This interior design masterpiece invites you to unwind and embrace the serenity of home.

As you enter, you're greeted by a seamless transition from the living area to the bedroom, where light dances along the walls, casting soft, inviting shadows. The gentle curve of the space creates a fluidity that soothes the soul, while a palette of light colors bathes the room in a serene glow.

#### **Nippon Paint Colour Codes**

Nippon Paint Vinilex 5000 | Sweet Dreams NP R 1257 P Nippon Paint Vinilex 5000 | Flight Of Doves NP N 3068 P Nippon Paint Bodelac 9000 | Sail White 1199

(Residential Interior)