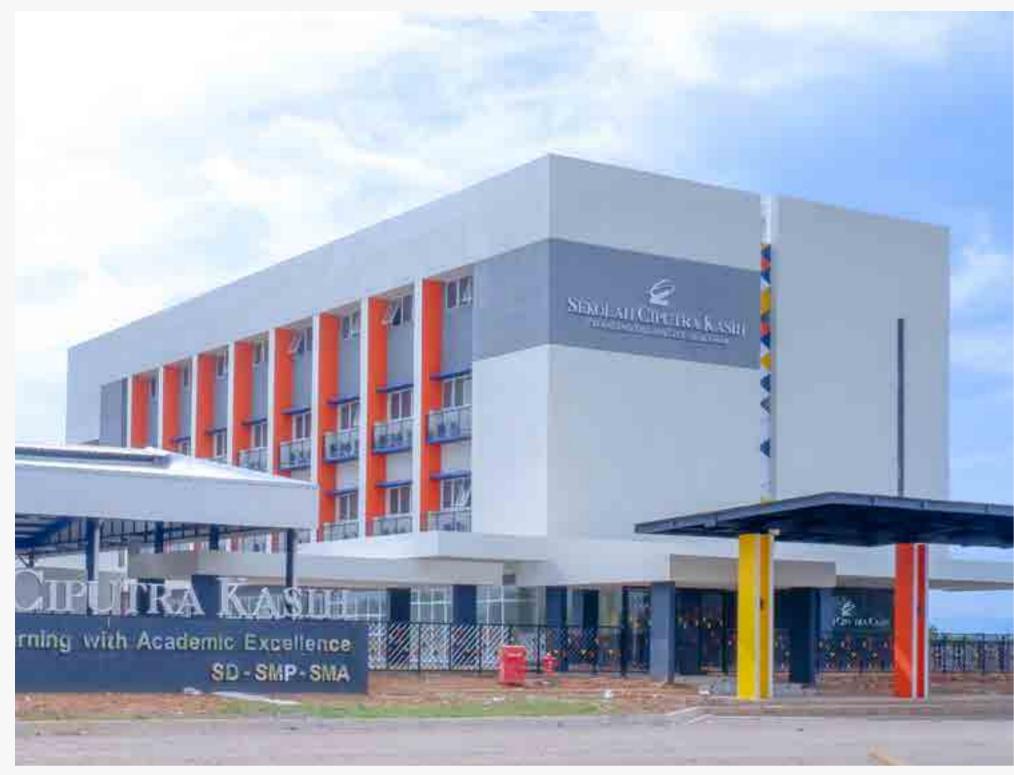

## Sekolah Ciputra Kasih Makassar

**9** South Sulawesi, Indonesia

In this project, colours were used to represent the entrepreneurship values that were expected to cultivate an entrepreneurial mindset among the students, teachers, and staff. It conducts the design beyond basic functionality, acting as a medium to encourage the client's aim to not only enhance the educational standards nationwide but also enhance the life skills, characters, and interaction capabilities taught through the entrepreneurship program. It is also used to give particular architectural effects to the design.

#### **Nippon Paint Colour Codes**

Nippon Paint Weatherbond | Walden White (NP OW 1010 P)
Nippon Paint Weatherbond | Smoking Gray (NP N 2045 T)
Nippon Paint Weatherbond | Disco Beat (NP YO 1211 A)
Nippon Paint Weatherbond | Absolute Yellow (NP YO 1113 A)
Nippon Paint Weatherbond | Benedict Blue (NP PB 1512 A)
Nippon Paint Weatherbond | Bedrock Bottom (NP N 1981 A)
Nippon Paint Bee Brand 1000 | Bedrock Bottom (NP N 1981 A)

Submitted by — KsAD Architects

(Corporate & Commercial Exterior)