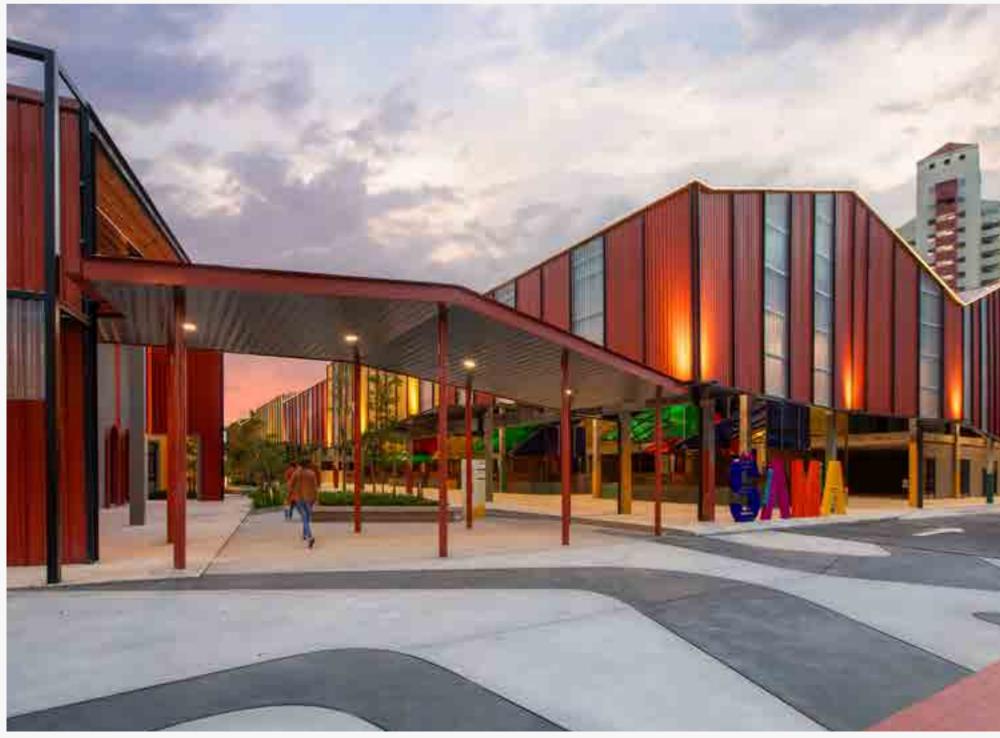

## **SAMA Square**

♥ Kuala Lumpur, Malaysia

SAMA Square, nestled in the bustling heart of Setapak, Kuala Lumpur, is a groundbreaking project by Skyworld Development Sdn Bhd that redefines communal spaces through a kaleidoscope of colors. This vibrant hub, designed to foster togetherness and celebrate life, is a testament to the transformative power of color in architecture and communal living. By integrating shopping, dining, market, and activity spaces, SAMA Square emerges as a beacon of community spirit and a model for future urban developments.

Independent Facade details of the individual
retail units with layering of colours.

VIBES: Creative Colour Awards 2024

(Corporate & Commercial Exterior)