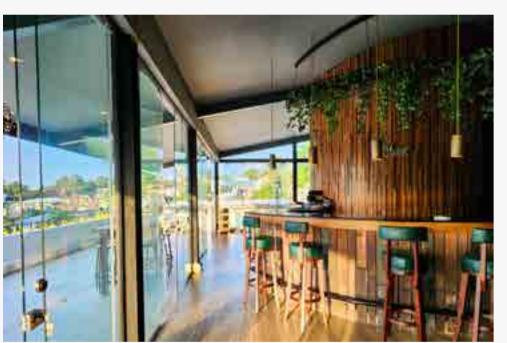

# **Tjarita Coffee**

**♀** Indonesia

The green colour palette in this design is inspired by the location of the project- a military housing area predominantly featuring green-toned buildings. Selected green hues modernise the surrounding colour palette and create new shades of green, such as matcha green, mint green, and sage green, which are the primary colours of this design. A light grey colour is also used as an accent in the finishing of the ironworks.