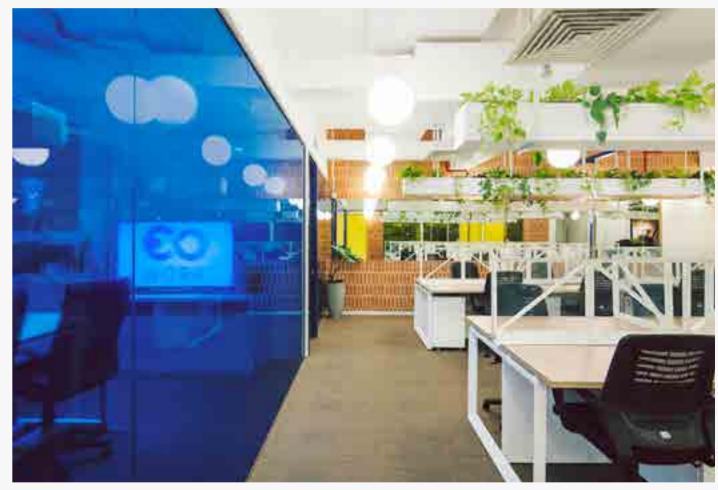

## **The Commune**

**Q** Colombo, Sri Lanka

The colours introduced followed through the various details in the space allowing to differentiate between the various functions and demarcations of space. Yellow was used for the private access spaces and Cobalt blue was used in the common elements of the space including vegetation boxes, rent-able meeting spaces and the phone booth. The existing low ceiling was stripped out revealing the guts of the building and adding much-needed volume to the space. The common services and ducting that was exposed as a result, were also highlighted using cobalt blue to carry the theme through. These accent colours introduced were complemented by using elements painted in white, natural clay brick, and natural cement along with the lush indoor vegetation dotted around the space.

#### **Nippon Paint Colour Codes**

Nippon Paint Nippolac Emulsion | Brilliant White Nippon Paint Super Gloss Enamel | Jasmine Yellow Nippon Paint Super Gloss Enamel | Navy Blue (Int) Nippon Wood Stain Premium - Water Based | Natural Mahogany

(Corporate & Commercial Interior)