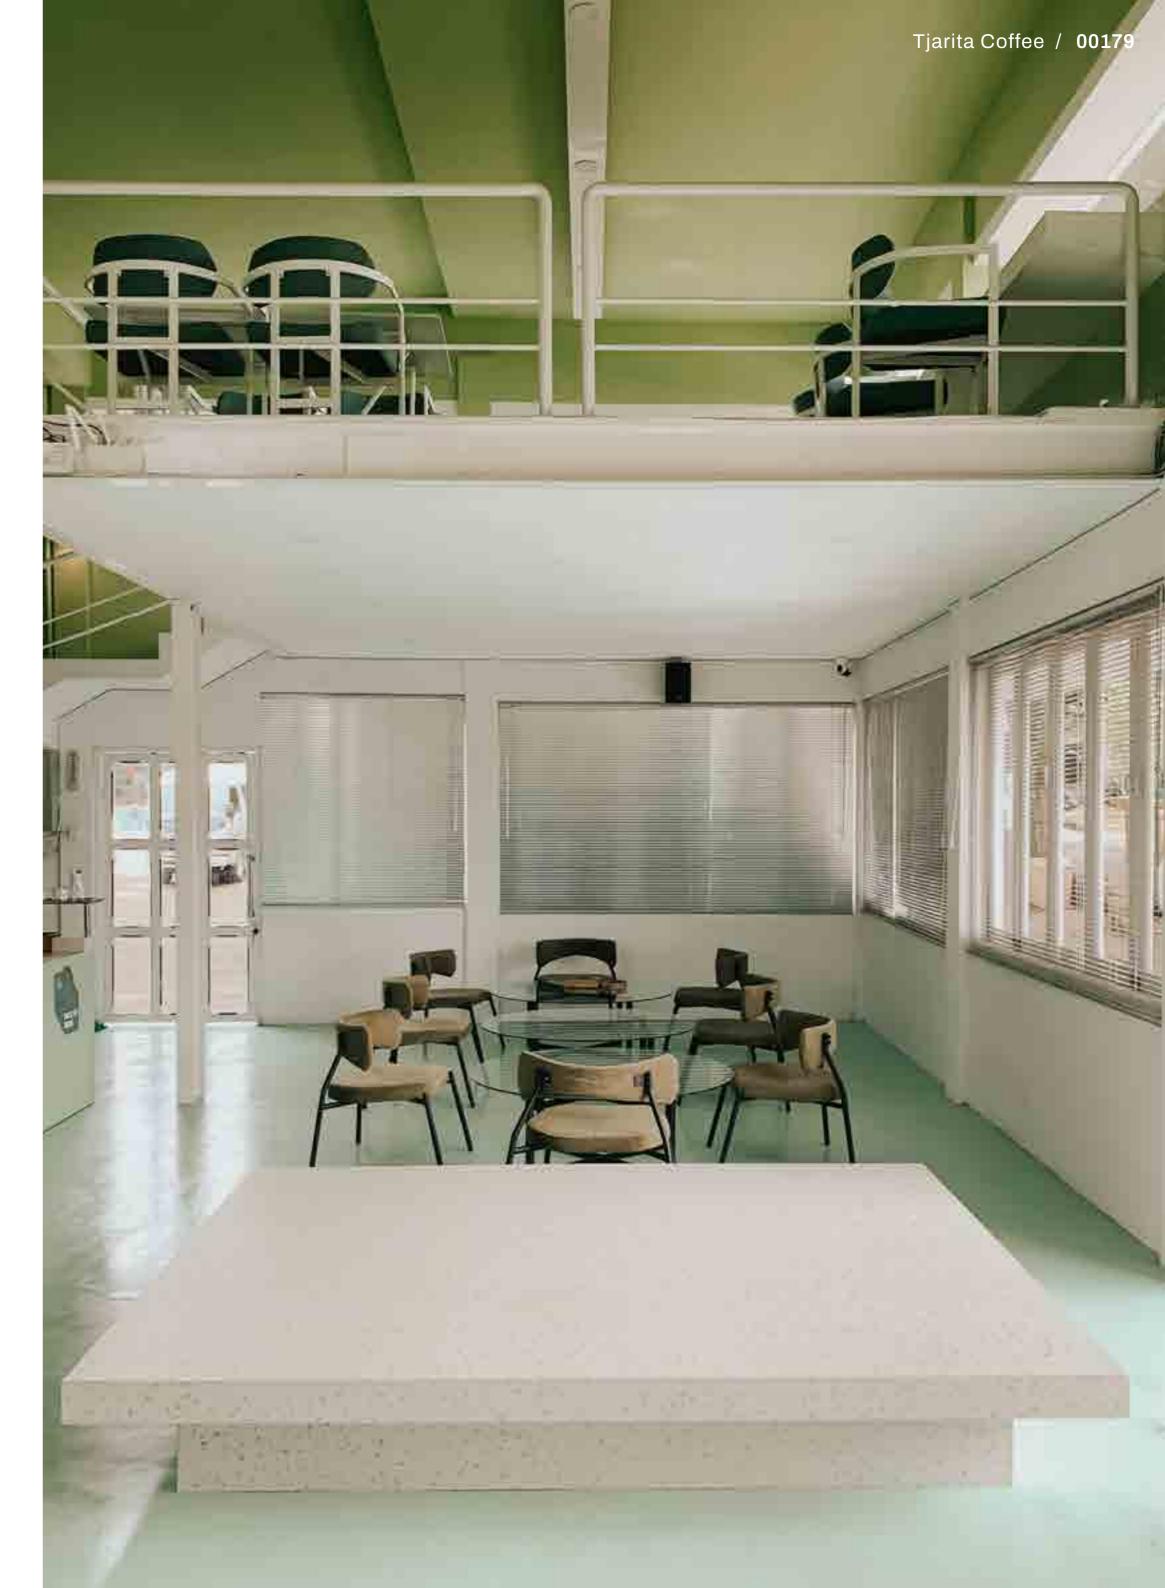

# **Tjarita Coffee**

**♀** Indonesia

The green colour palette in this design is inspired by the location of the project- a military housing area predominantly featuring green-toned buildings. Selected green hues modernise the surrounding colour palette and create new shades of green, such as matcha green, mint green, and sage green, which are the primary colours of this design. A light grey colour is also used as an accent in the finishing of the ironworks.