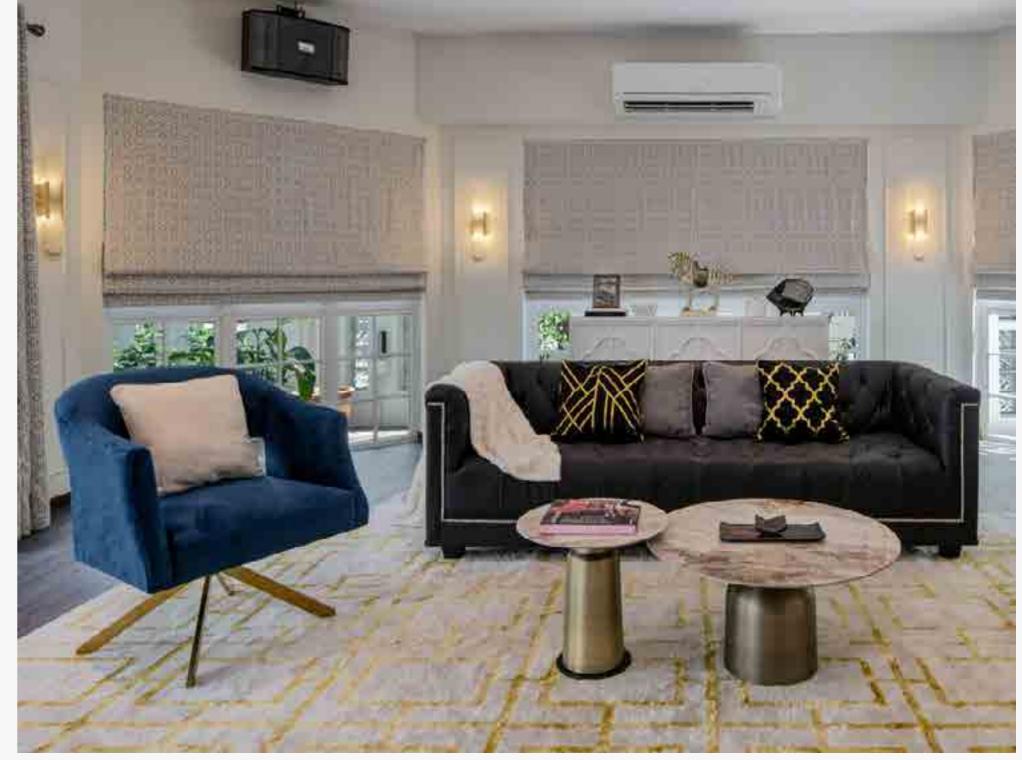

# **Curved Home**

Singapore

Step into a world where comfort meets elegance, where every curve whispers tranquility, and every hue speaks of warmth. This interior design masterpiece invites you to unwind and embrace the serenity of home.

As you enter, you're greeted by a seamless transition from the living area to the bedroom, where light dances along the walls, casting soft, inviting shadows. The gentle curve of the space creates a fluidity that soothes the soul, while a palette of light colors bathes the room in a serene glow.

#### **Nippon Paint Colour Codes**

Nippon Paint Vinilex 5000 | Sweet Dreams NP R 1257 P Nippon Paint Vinilex 5000 | Flight Of Doves NP N 3068 P Nippon Paint Bodelac 9000 | Sail White 1199

(Residential Interior)