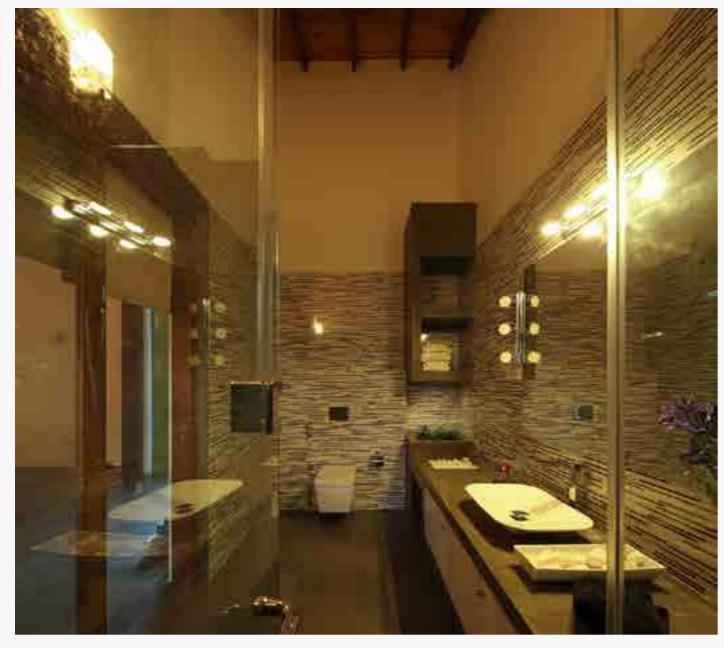

# Dwelling at Pamburana

Southern Province, Sri Lanka

The client's primary objective for this project was straightforward—to create a haven where they could unwind after a day's work.

In response to this, the architect intended to craft an interior space that seamlessly merged with the limited indoor and outdoor areas. This deliberate decision amplified the significance of the interior, transforming it into a focal point that radiates a sense of serenity. The careful selection of colours and materials played a pivotal role in creating a soothing ambiance, enhancing the overall living experience.

**Nippon Paint Colour Codes** 

Nippon Paint Odour-less Emulsion | Brilliant White NE0008

VIBES: Creative Colour Awards 2024 Dwelling at Pamburana / 00205

(Residential Interior)