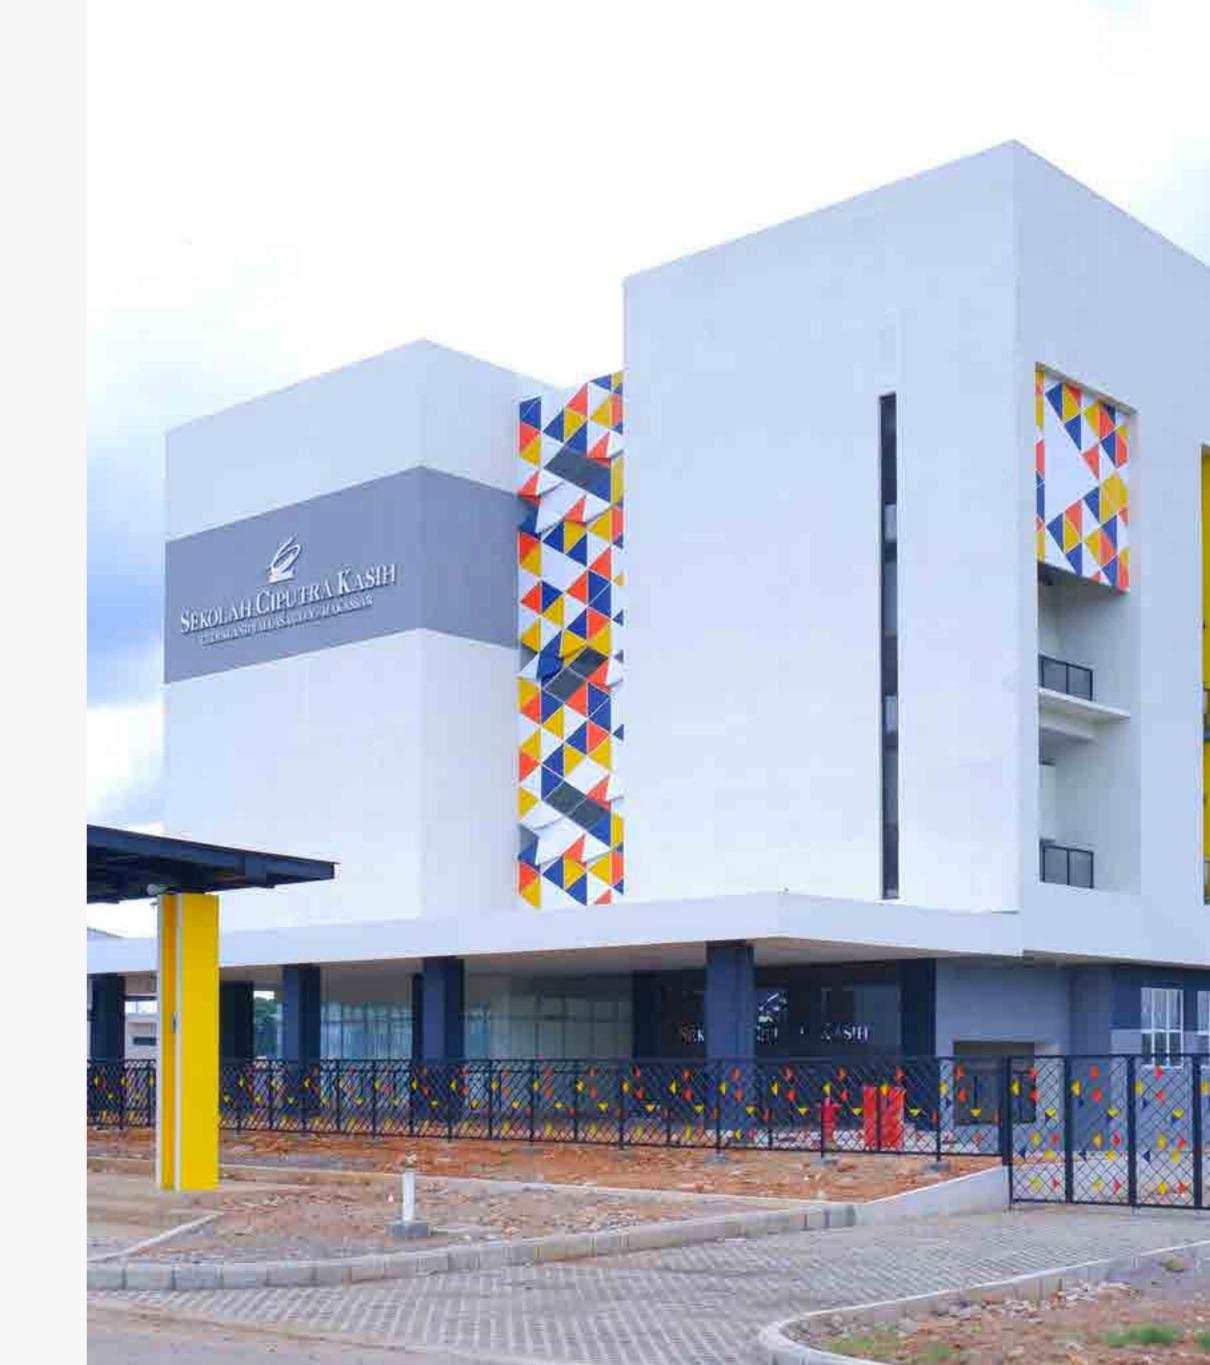

## Sekolah Ciputra Kasih Makassar

**9** South Sulawesi, Indonesia

In this project, colours were used to represent the entrepreneurship values that were expected to cultivate an entrepreneurial mindset among the students, teachers, and staff. It conducts the design beyond basic functionality, acting as a medium to encourage the client's aim to not only enhance the educational standards nationwide but also enhance the life skills, characters, and interaction capabilities taught through the entrepreneurship program. It is also used to give particular architectural effects to the design.

#### **Nippon Paint Colour Codes**

Nippon Paint Weatherbond | Walden White (NP OW 1010 P)
Nippon Paint Weatherbond | Smoking Gray (NP N 2045 T)
Nippon Paint Weatherbond | Disco Beat (NP YO 1211 A)
Nippon Paint Weatherbond | Absolute Yellow (NP YO 1113 A)
Nippon Paint Weatherbond | Benedict Blue (NP PB 1512 A)
Nippon Paint Weatherbond | Bedrock Bottom (NP N 1981 A)
Nippon Paint Bee Brand 1000 | Bedrock Bottom (NP N 1981 A)

Submitted by — KsAD Architects

(Corporate & Commercial Exterior)