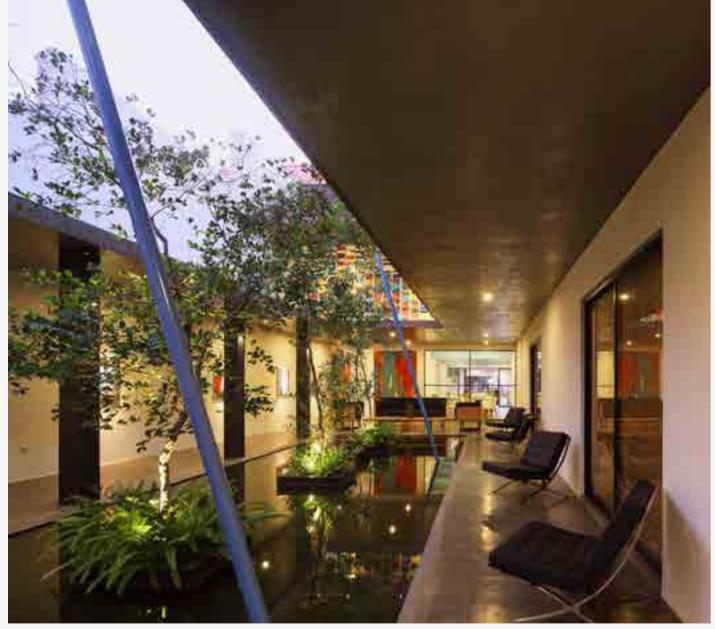

# **Cove D'Explorer**

♥ Western Province, Sri Lanka

The Cove D'Explorer; the boutique hotel located at Wadduwa is a dream come true to the client. The client's brief to the architect was to design a hotel in a thin and long strip of land. Allowing only a 55 feet inlet, the site spread over 750 feet length perpendicular to the ocean. The client wished for a hotel that allows vistas of the ocean from most parts of the hotel. But the shape and layout of the land made it quite difficult to achieve.

Seizing this challenge, the architect has designed the building as a journey that takes the visitors towards the breathtaking beauty of the cove hidden at the end of the site. Using meaningful orchestration of spatial progression, the architect has created pleasurable special experiences that evoke a sense of curiosity within the user and moves them naturally from one space to another through the building and eventually to the beach. Inspired by the architecture of world famous architects; Casa Luis Barragan and Tadao Ando, Cove D'Explorer is a building with an emphasis on special progression, form, texture, colour, light, art and culture.