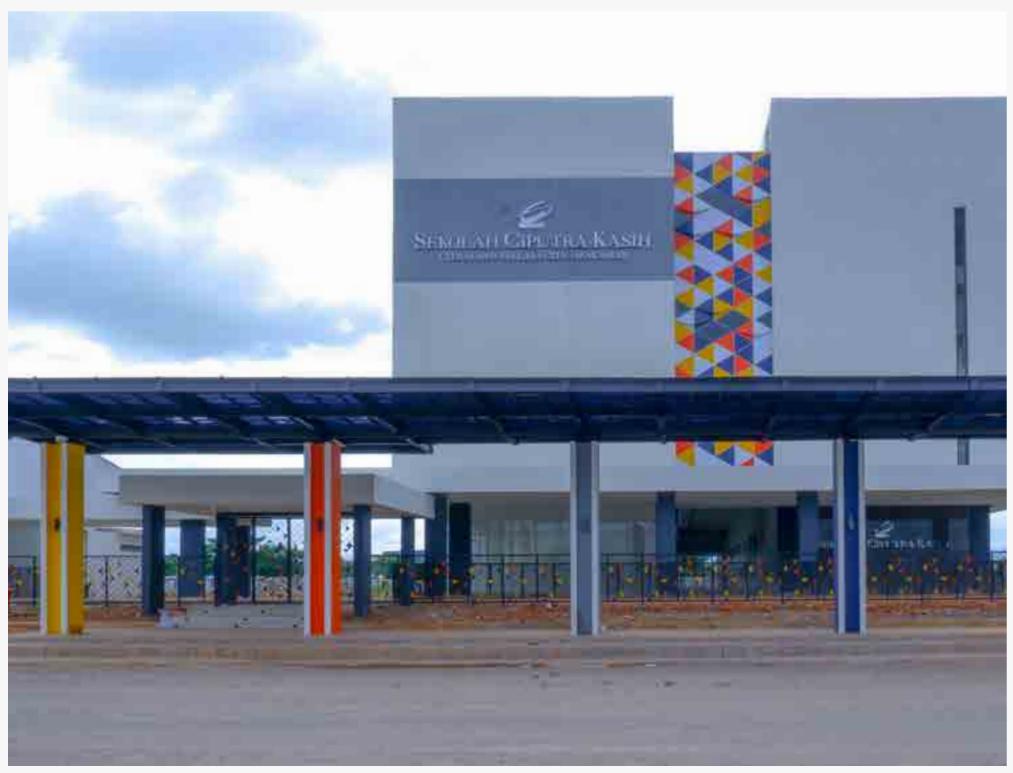

## Sekolah Ciputra Kasih Makassar

**9** South Sulawesi, Indonesia

In this project, colours were used to represent the entrepreneurship values that were expected to cultivate an entrepreneurial mindset among the students, teachers, and staff. It conducts the design beyond basic functionality, acting as a medium to encourage the client's aim to not only enhance the educational standards nationwide but also enhance the life skills, characters, and interaction capabilities taught through the entrepreneurship program. It is also used to give particular architectural effects to the design.

#### **Nippon Paint Colour Codes**

Nippon Paint Weatherbond | Walden White (NP OW 1010 P)
Nippon Paint Weatherbond | Smoking Gray (NP N 2045 T)
Nippon Paint Weatherbond | Disco Beat (NP YO 1211 A)
Nippon Paint Weatherbond | Absolute Yellow (NP YO 1113 A)
Nippon Paint Weatherbond | Benedict Blue (NP PB 1512 A)
Nippon Paint Weatherbond | Bedrock Bottom (NP N 1981 A)
Nippon Paint Bee Brand 1000 | Bedrock Bottom (NP N 1981 A)

Submitted by — KsAD Architects

(Corporate & Commercial Exterior)