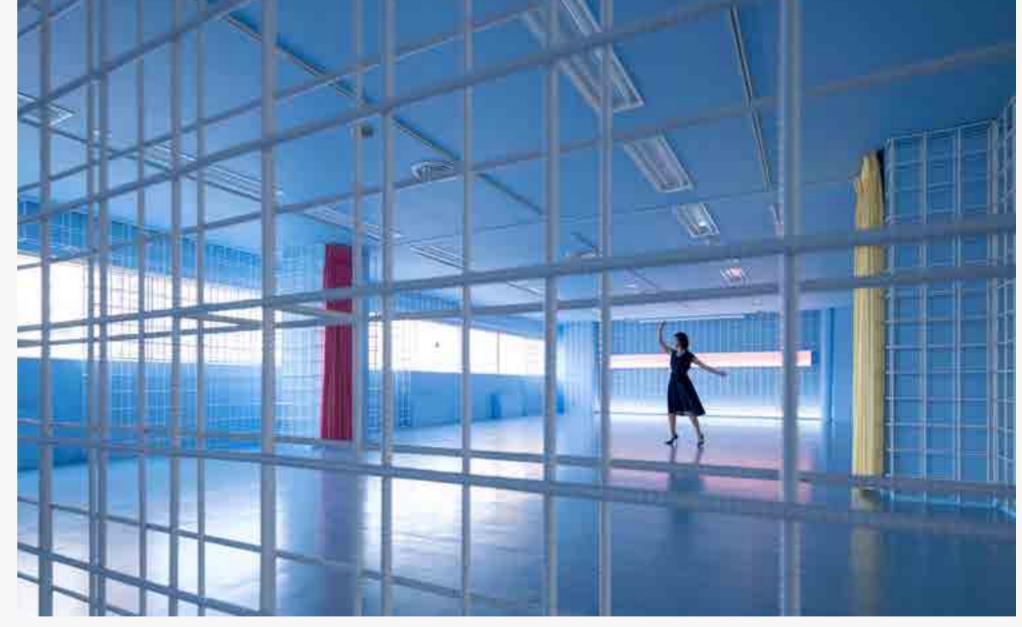

# Warehouse Market Tokyo, ReBar

**♀** Japan

The name Warehouse Market Tokyo ReBar derives from the rebar used. Normally these bars are embedded to create reinforced concrete with high tensile strength. Here, bare bars trace the perimeter of the room. A relaxing light blue sets the tone of the inner area, with the partition being a crystalline lattice of white bars.

VIBES: Creative Colour Awards 2023 Warehouse Market Tokyo, ReBar /00151

(Corporate & Commercial Interior)