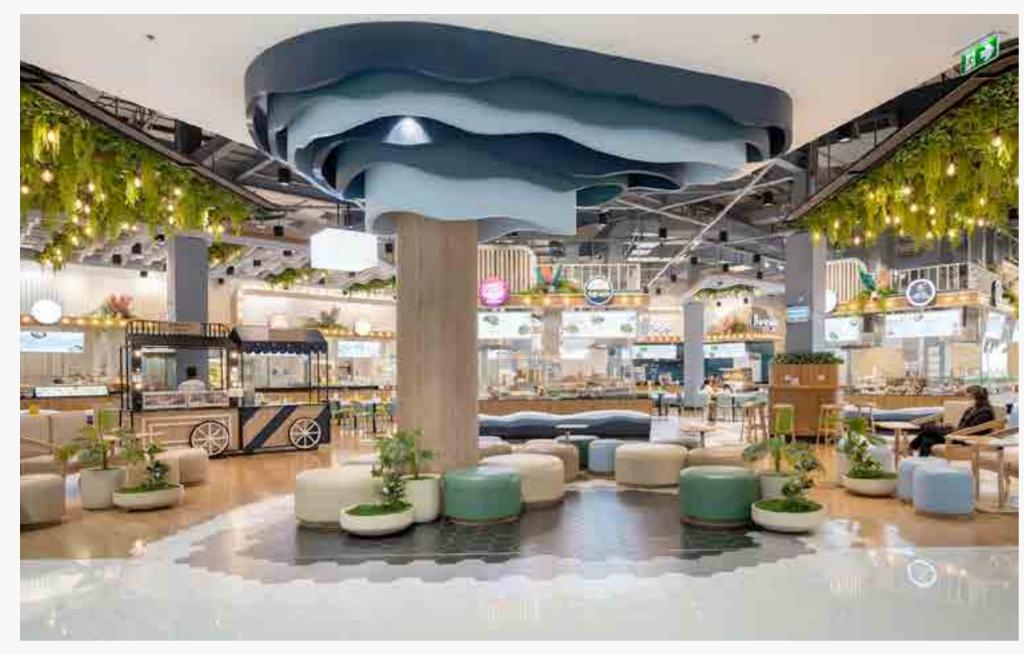

# Robinson Lifestyle Ban Chang

Rayong, Thailand

Robinson Lifestyle Ban Chang is a department store. near the sea coast in the Rayong Province which is the center of many leading shops and around 200 brands. It is also a place that facilitates tourists. Because there are many activities available inside, such as a movie theater, it can be said to be a place that allows tourists or locals to take full advantage and relax without having to travel far at all.

#### **Nippon Paint Colour Codes**

Nippon Paint Weatherbond Sheen | NP N 3073P Nippon Paint Weatherbond Sheen | NP N 3079T Nippon Paint Weatherbond Sheen | NP N 2003D

VIBES: Creative Colour Awards 2024 Robinson Lifestyle Ban Chang / **0037** 