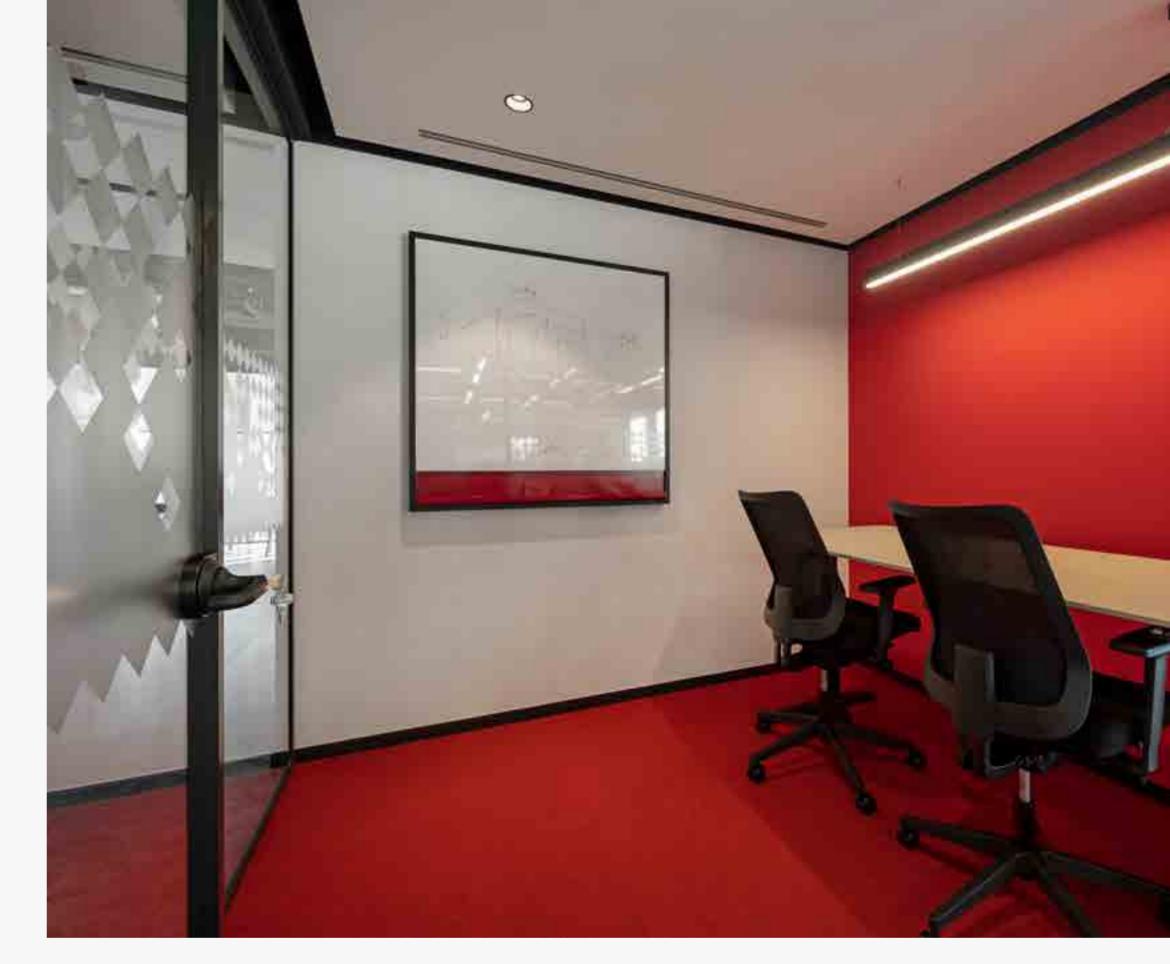

## Roche Diagnostics Office

Singapore

Roche, a global pioneer in pharmaceuticals and diagnostics, requested a redesign of their office in Singapore. The result was a minimalistic and muted interior design, without excessive elements. The monochromatic vibe, with the touches of green, coral pink and light blue were subtly introduced throughout the office.

To add warmth, natural finishes like wood were used throughout the workplace. A moss wall was also included in the entrance area while plants that have low water consumption were arranged throughout the office not only for aesthetics but also as space dividers.

(Corporate & Commercial Interior)