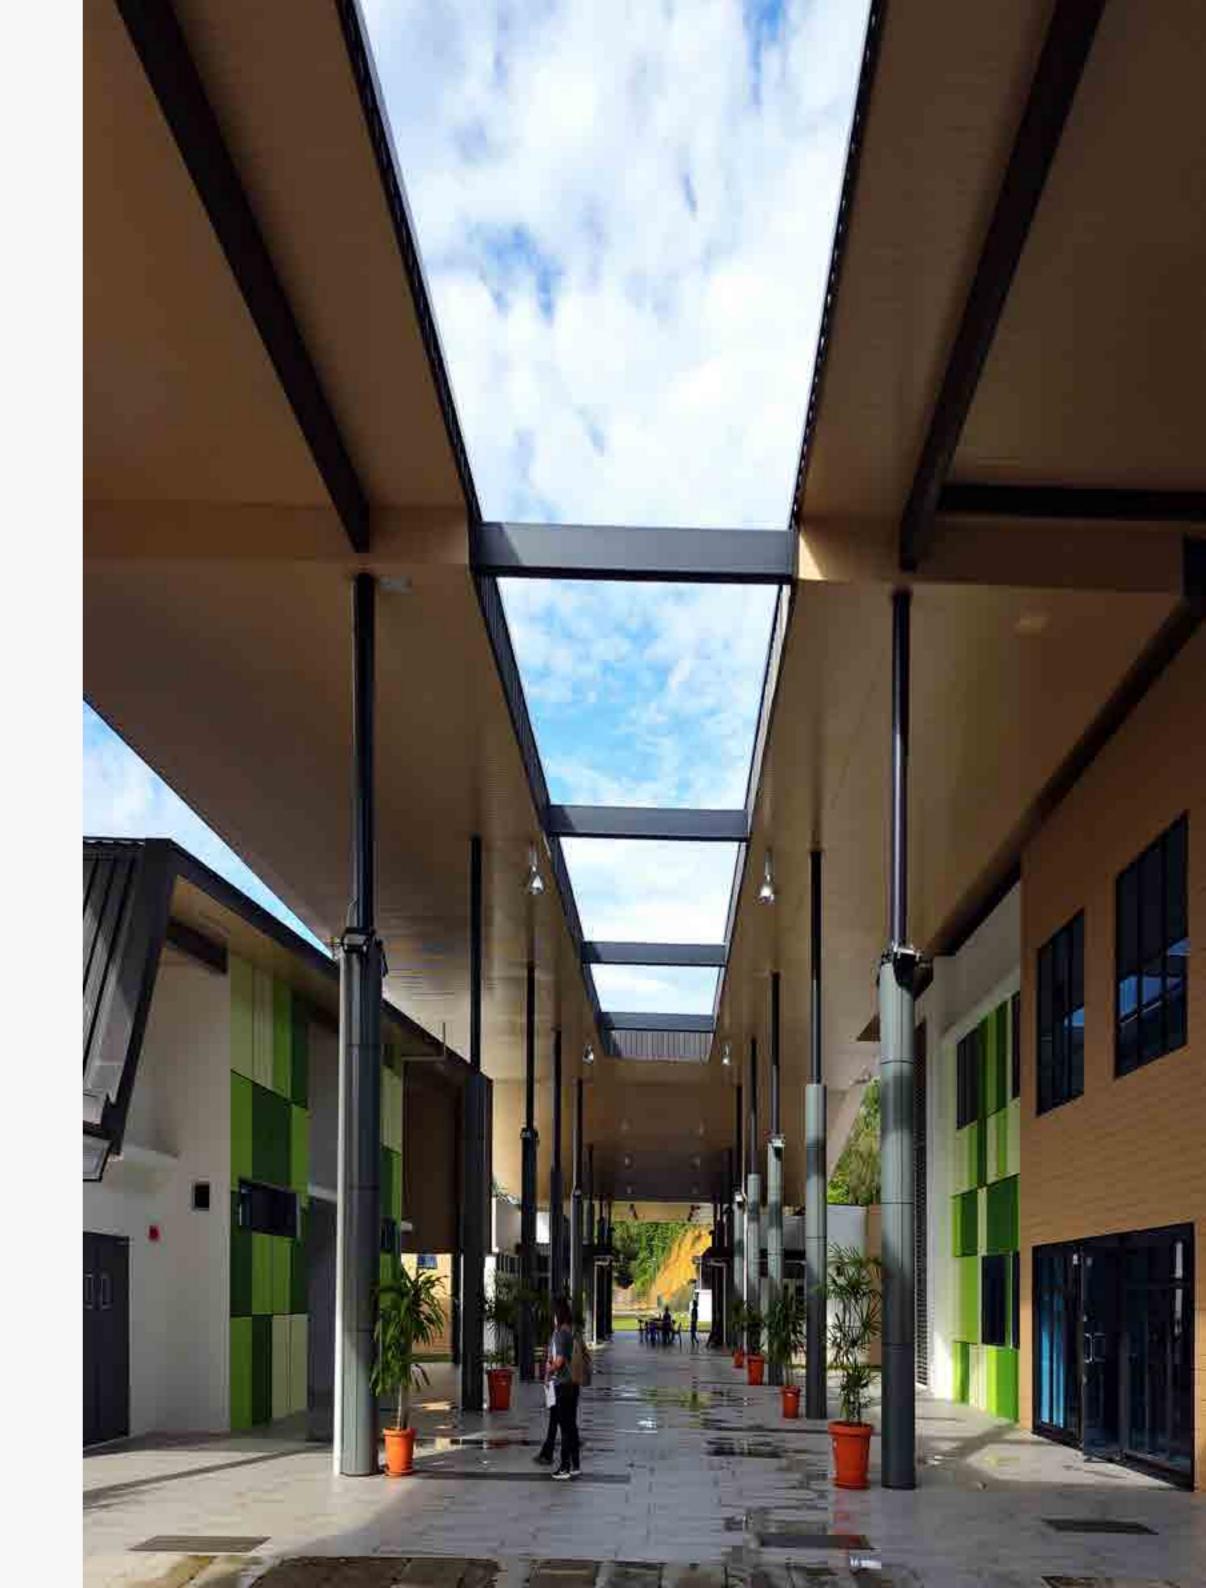

# SJK (C) Chung Wa Gerik

Perak, Malaysia

The Persatuan Ibu Bapa Dan Guru (PIBG) of SJK (C) Chung Wa in Gerik has successfully completed a 3-storey educational building with a budget sourced from public donations. Designed to accommodate approximately 200 students, this new addition provides space for regular classes and extracurricular activities.

The building features 6 classrooms, 6 washrooms, and a versatile canteen that doubles as a venue for events and activities.

#### **Nippon Paint Colour Codes**

Nippon Paint Weatherbond | Brilliant White (1001)

Nippon Paint Weatherbond | Lime Time (NP BGG 1673 A)

Nippon Paint Weatherbond | Sashay Red (NP R 1260 A)

Nippon Paint Weatherbond | Cheers (NP AC 2061 A)

Nippon Paint Weatherbond | Jumping For Joy (NP YO 1127 A)

Nippon Paint Weatherbond | Yellow Grass (NP BGG 1685 T)

Nippon Paint Weatherbond | Quiet Lake (NP BGG 1593 P)

Nippon Paint Weatherbond | Classical Blue (NP BGG 1581 D)

Nippon Paint Weatherbond | Sweet Deal (NP R 1306 P)

Nippon Paint Weatherbond | Crimson Tide (NP R 1310 D)

Nippon Paint Weatherbond | Exotic Bloom (NP R 1296 D) Nippon Paint 9000 Gloss Finish | Silhouette Gray (N 1898D)

Nippon Paint 9000 Gloss Finish | Ash Grey (1306)

Nippon Paint Timbershade | Bedford (134A)

VIBES: Creative Colour Awards 2024 SJK(C) Chung Wa Gerik / **0021** 

Stark white walls provide a crisp backdrop, allowing the colors to stand out.