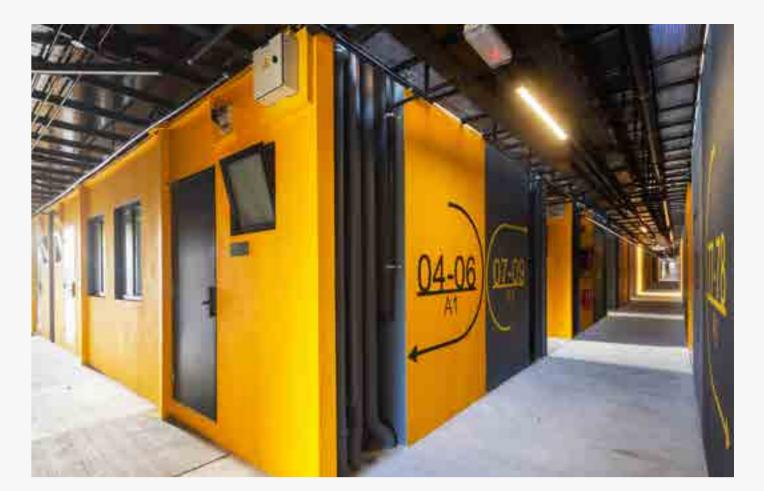

# Skyblox Co-Living Housing

♥ Kuala Lumpur, Malaysia

Nestled in the bustling heart of Setapak, Kuala Lumpur, SkyBlox co-living housing emerges as a beacon of innovation and sustainability. This iconic development, with its eyecatching yellow cantilevered prefab structure, seamlessly merges the vibrancy of city life with serene natural elements, providing a home for over 500 individuals across 320 bespoke en-suite rooms.

#### **Nippon Paint Colour Codes**

Nippon Paint Weatherbond | Bright Smile (NP YO 1155 A) Nippon Paint Weatherbond | Sadachbia (NP PRO 0525) Nippon Paint Weatherbond | Weeping Angel (NP PRO 0523)

(Residential Exterior)