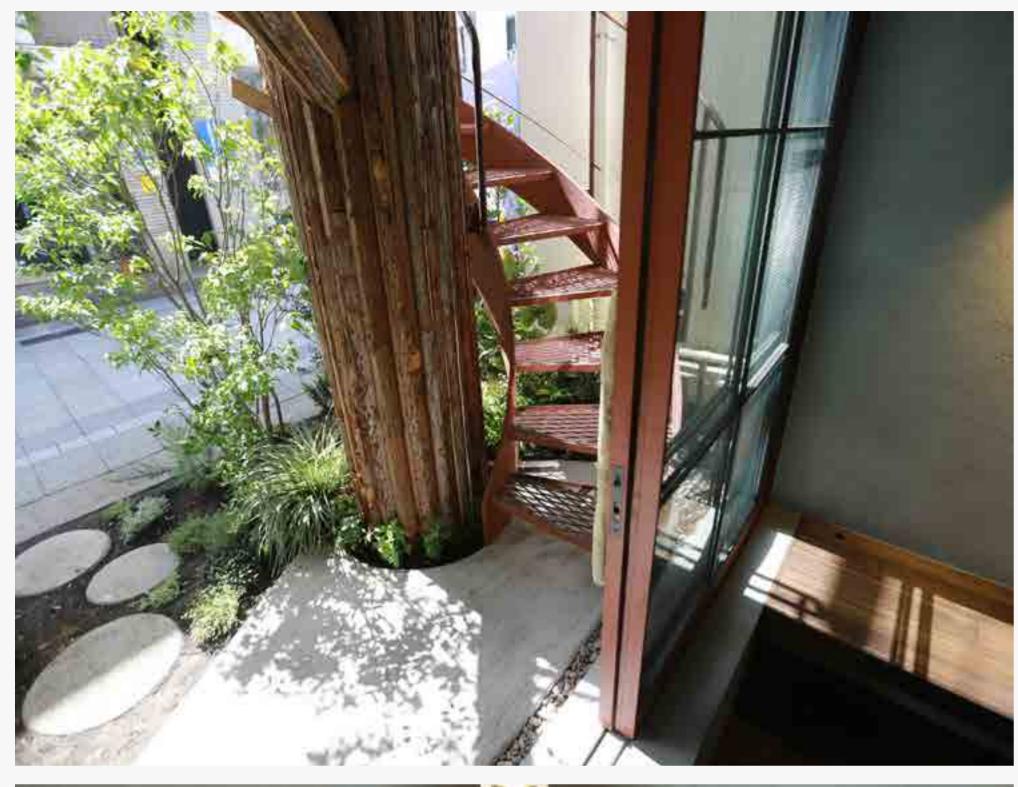

## 商店街のツリーハウス **Treehouse**

♥ Tokyo, Japan

This is a house planned for a shopping street in Nakano Ward, Tokyo, which leads to a shrine. The situation of this shopping street, which is bustling with an unspecified number of people coming and going at all hours of the day, is like a natural forest. The safest place in a forest would be above the trees or in a cave (CAVE).

#### **Nippon Paint Colour Codes**

Nippe Aqueous Kenace | Pale blue1 (on-site colour mixing) Nippe Aqueous Kenace | Pale blue2 (on-site colour mixing) Nippe Aqueous Kenace | Pale blue3 (on-site colour 3 of 8 mixing) Nippe Aqueous Kenace | Gray (on-site colour mixing) Nippe Aqueous Kenace | Yellow-green (on-site colour mixing) Nippe Aqueous Kenace | Light blue (on-site colour mixing)