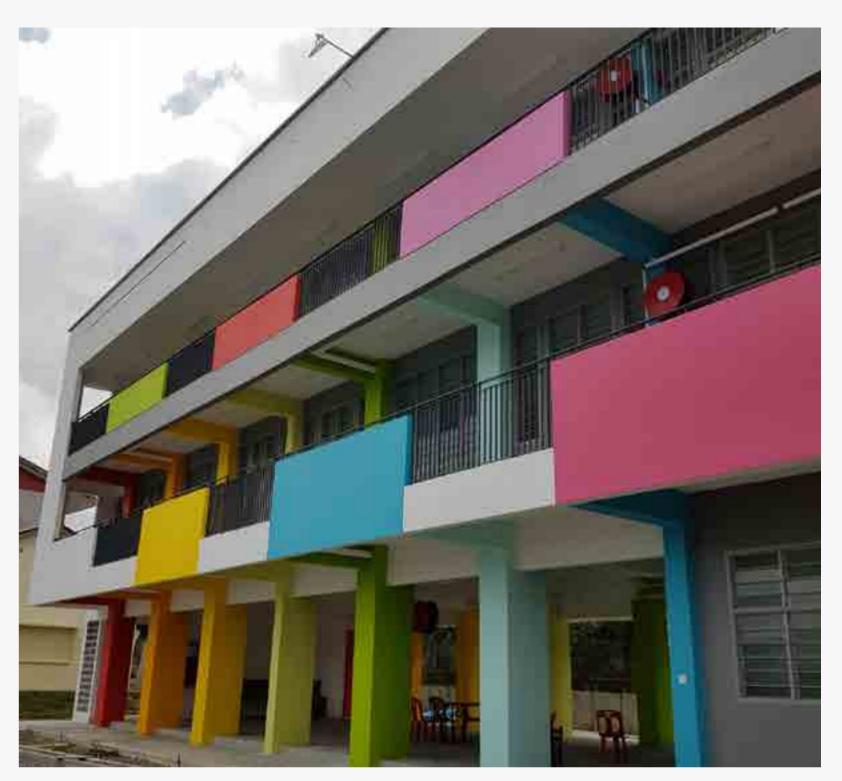

## Sekolah Ciputra Kasih Makassar

**9** South Sulawesi, Indonesia

In this project, colours were used to represent the entrepreneurship values that were expected to cultivate an entrepreneurial mindset among the students, teachers, and staff. It conducts the design beyond basic functionality, acting as a medium to encourage the client's aim to not only enhance the educational standards nationwide but also enhance the life skills, characters, and interaction capabilities taught through the entrepreneurship program. It is also used to give particular architectural effects to the design.

#### **Nippon Paint Colour Codes**

Nippon Paint Weatherbond | Walden White (NP OW 1010 P)
Nippon Paint Weatherbond | Smoking Gray (NP N 2045 T)
Nippon Paint Weatherbond | Disco Beat (NP YO 1211 A)
Nippon Paint Weatherbond | Absolute Yellow (NP YO 1113 A)
Nippon Paint Weatherbond | Benedict Blue (NP PB 1512 A)
Nippon Paint Weatherbond | Bedrock Bottom (NP N 1981 A)
Nippon Paint Bee Brand 1000 | Bedrock Bottom (NP N 1981 A)

Submitted by — KsAD Architects

(Corporate & Commercial Exterior)