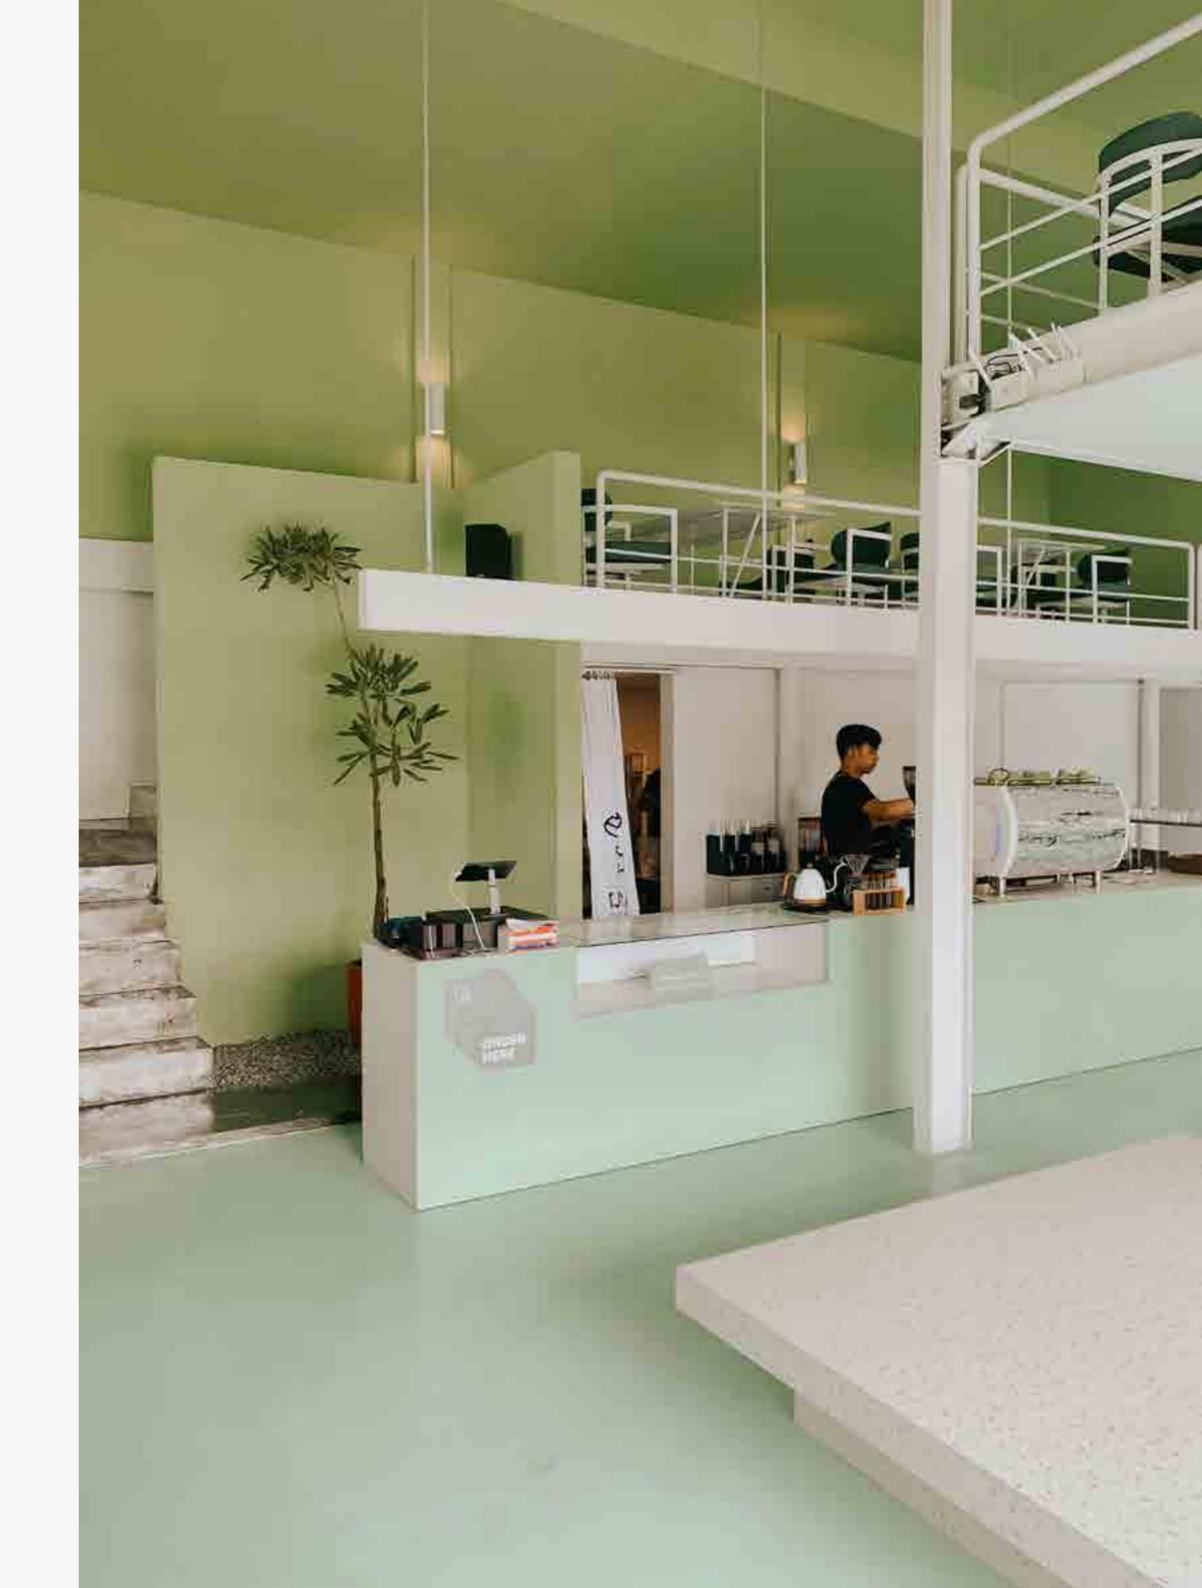

# **Tjarita Coffee**

**♀** Indonesia

The green colour palette in this design is inspired by the location of the project- a military housing area predominantly featuring green-toned buildings. Selected green hues modernise the surrounding colour palette and create new shades of green, such as matcha green, mint green, and sage green, which are the primary colours of this design. A light grey colour is also used as an accent in the finishing of the ironworks.