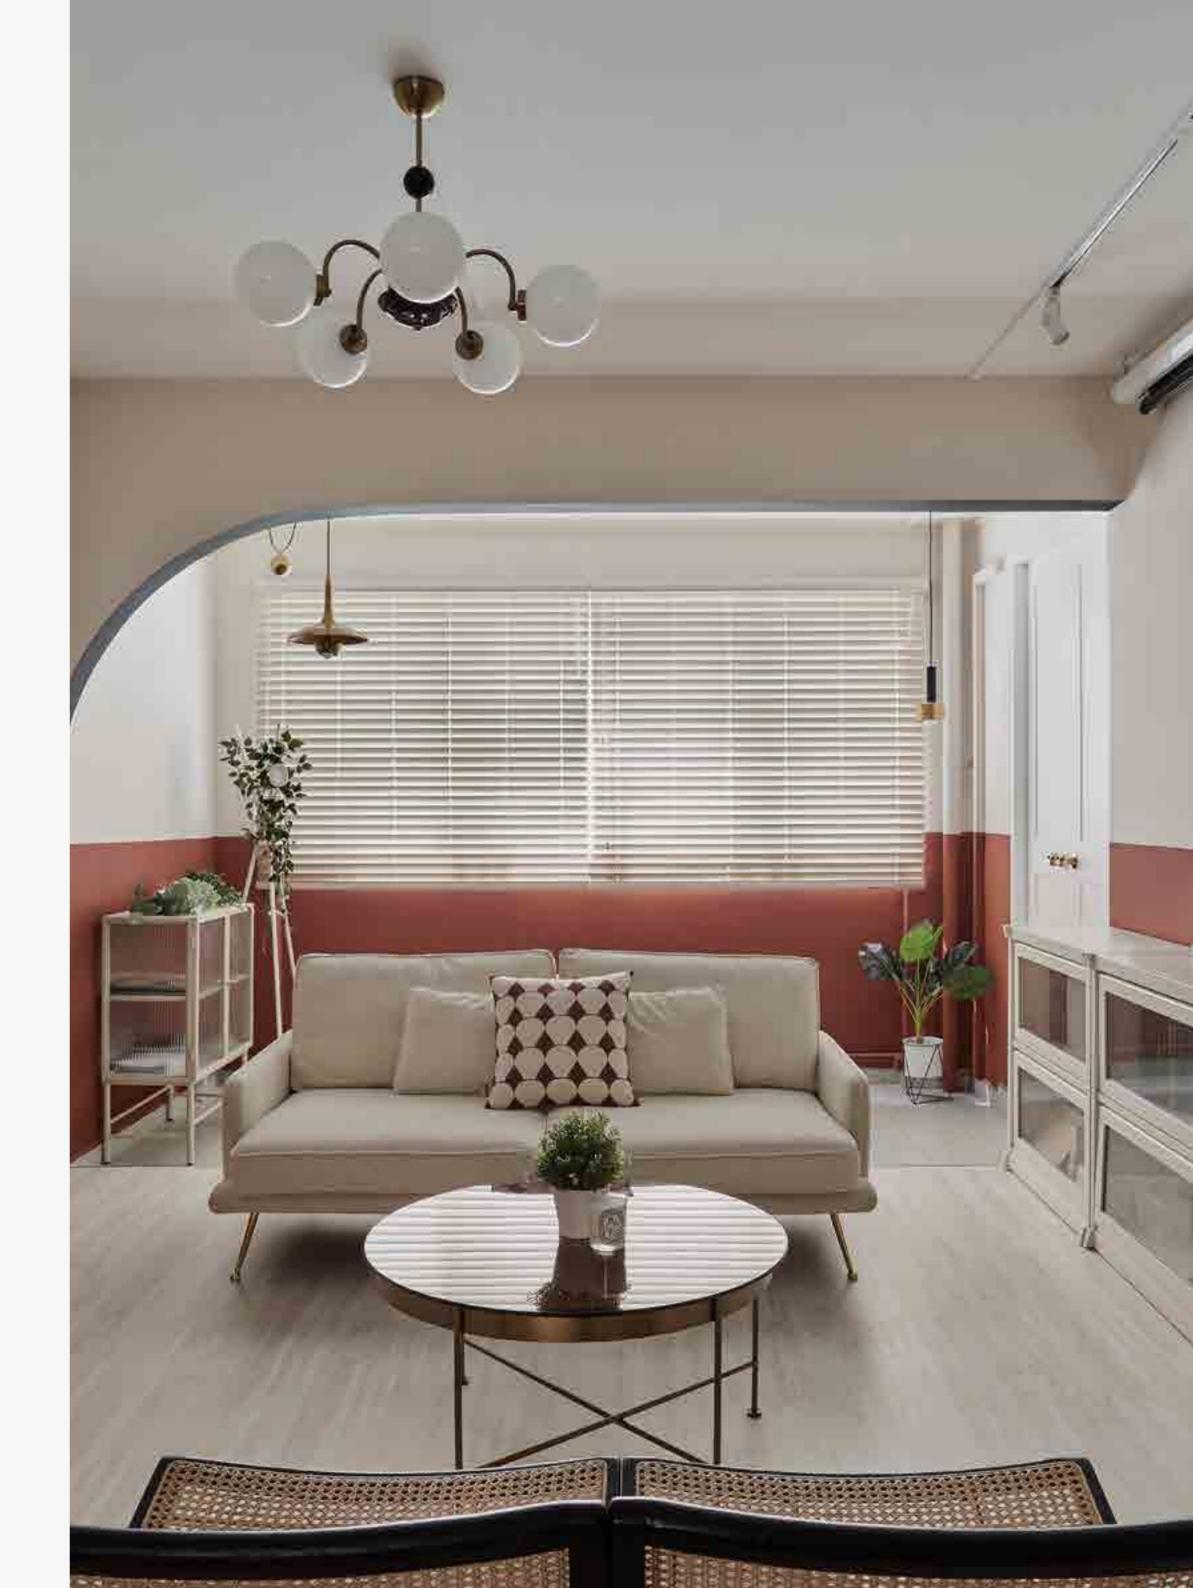

# **Modern 80's Eclectic**

**♀** Singapore

I approached the brief for the project with a deep sense of responsibility and a desire to create a space that would meet the client's specific requirements and needs. I recognized that the color scheme and selection would play a critical role in achieving the desired look and feel of the home.

Thus, I embarked on a detailed consultation process with the client to gain a deep understanding of their preferences and styles. I asked questions about their favorite colors, textures, and materials, and used this information to create a mood board that would guide every aspect of the project.

#### **Nippon Paint Colour Codes**

Nippon Paint | Whitechoc Bread NP N 3213 P Nippon Paint | Night Ember NP R 2384 A Nippon Paint | Young Bud NP BGG 1741 P Nippon Paint | Little Lullaby NP BGG 1761 P

(Residential Interior)