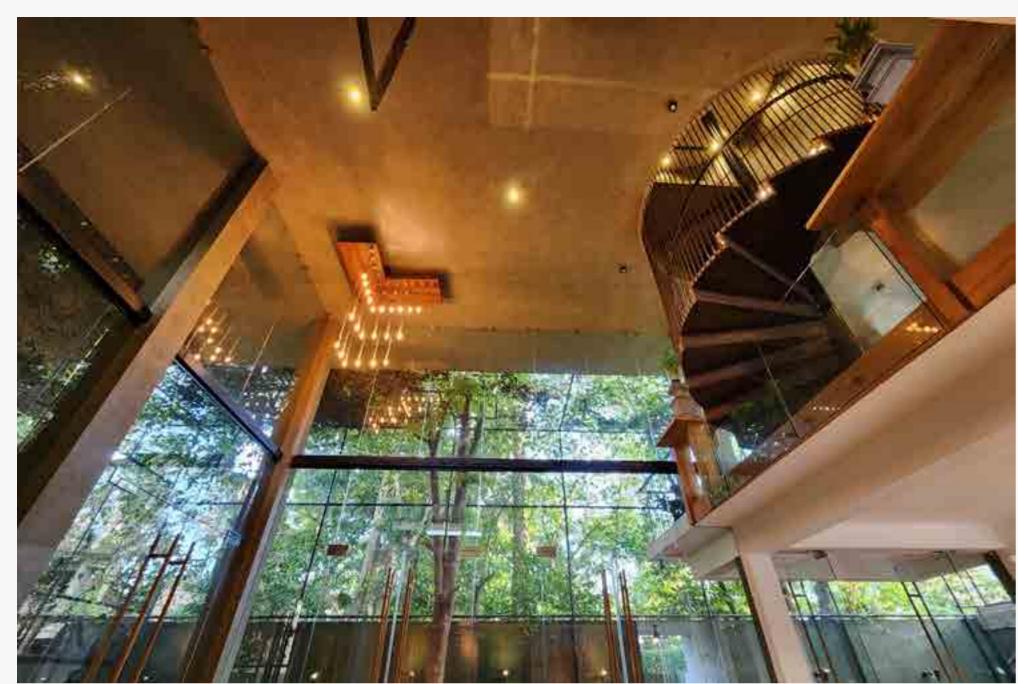

# **The Biophilic Loft**

**Q** Colombo, Sri Lanka

Biophilic Loft is the project that kicked off the Island Studio - Small Projects Series, in which we explore the possibilities of compact spaces in a global environment with evershrinking per-capita space availability. This project explores the possibilities of sustainable reuse, material life-cycle and up-cycling, economic use of space and other similar concepts that attempt to make every inch of a limited space more efficient. In working with such a compact space, the skilful use of colour is a primary concept that ties this project together.

#### **Nippon Paint Colour Codes**

Nippon Paint Nippolac Emulsion | Brilliant White Nippon Paint Super Gloss Enamel | Sylven Green Nippon Paint Super Gloss Enamel | Bright Green Nippon Wood Stain Premium - Water Based | Natural Mahogany