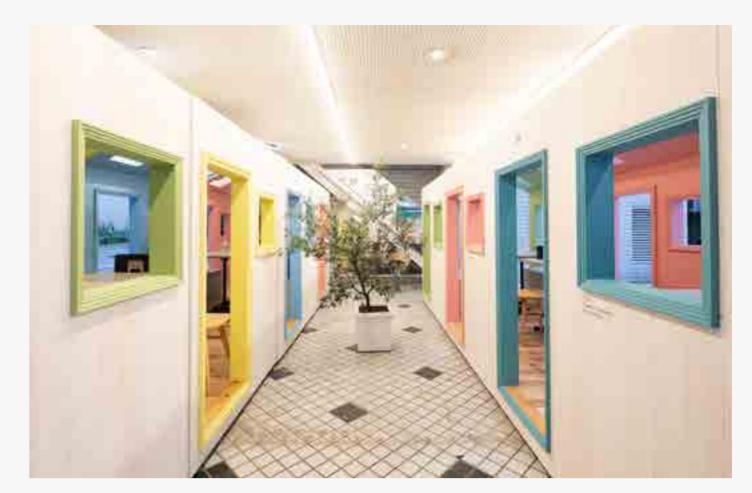

## 商店街のツリーハウス **Treehouse**

♥ Tokyo, Japan

This is a house planned for a shopping street in Nakano Ward, Tokyo, which leads to a shrine. The situation of this shopping street, which is bustling with an unspecified number of people coming and going at all hours of the day, is like a natural forest. The safest place in a forest would be above the trees or in a cave (CAVE).

#### **Nippon Paint Colour Codes**

Nippe Aqueous Kenace | Pale blue1 (on-site colour mixing) Nippe Aqueous Kenace | Pale blue2 (on-site colour mixing) Nippe Aqueous Kenace | Pale blue3 (on-site colour 3 of 8 mixing) Nippe Aqueous Kenace | Gray (on-site colour mixing) Nippe Aqueous Kenace | Yellow-green (on-site colour mixing) Nippe Aqueous Kenace | Light blue (on-site colour mixing)