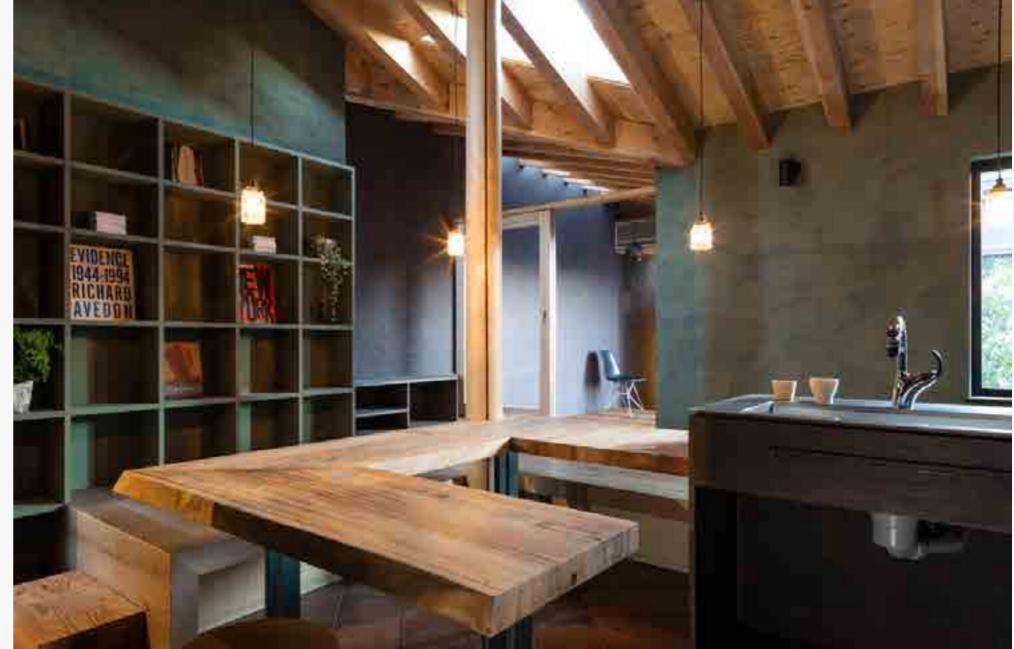

# **Tjarita Coffee**

**♀** Indonesia

The green colour palette in this design is inspired by the location of the project- a military housing area predominantly featuring green-toned buildings. Selected green hues modernise the surrounding colour palette and create new shades of green, such as matcha green, mint green, and sage green, which are the primary colours of this design. A light grey colour is also used as an accent in the finishing of the ironworks.