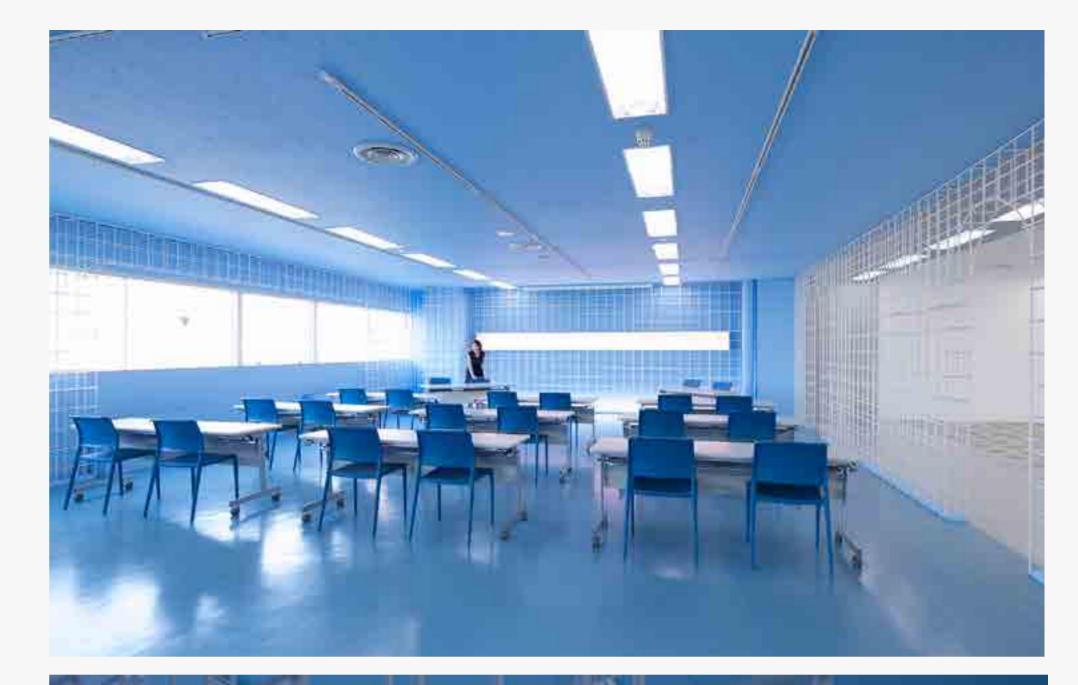

# Warehouse Market Tokyo, ReBar

**♀** Japan

The name Warehouse Market Tokyo ReBar derives from the rebar used. Normally these bars are embedded to create reinforced concrete with high tensile strength. Here, bare bars trace the perimeter of the room. A relaxing light blue sets the tone of the inner area, with the partition being a crystalline lattice of white bars.

VIBES: Creative Colour Awards 2023 Warehouse Market Tokyo, ReBar /00151

(Corporate & Commercial Interior)