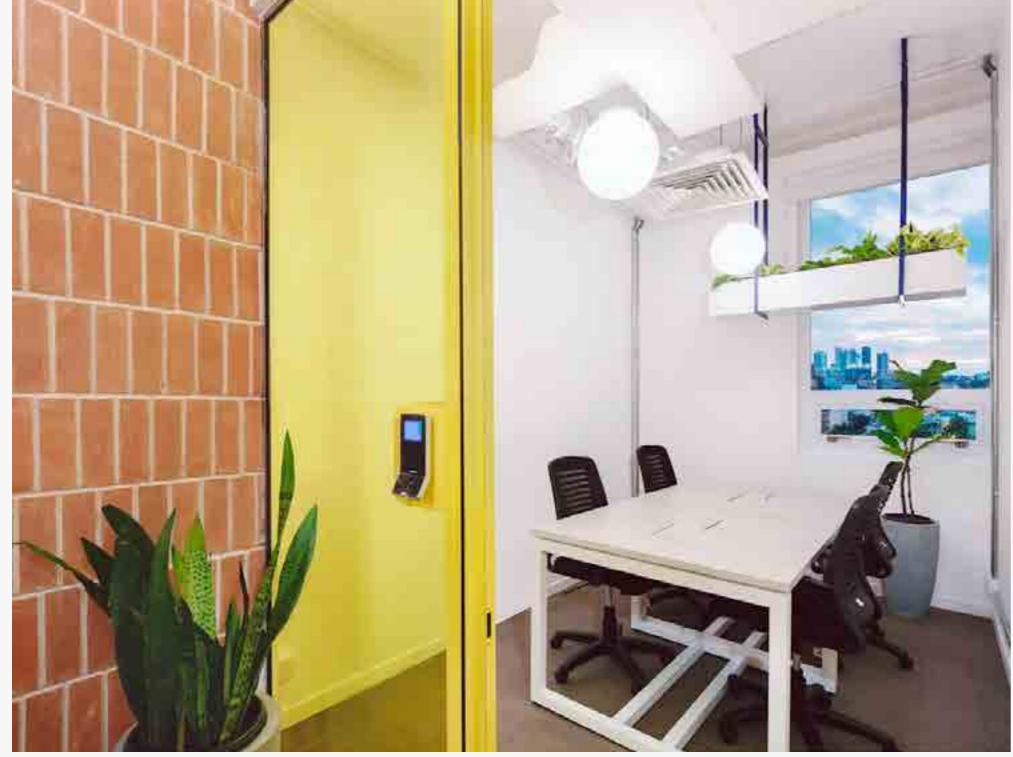

## **The Commune**

**Q** Colombo, Sri Lanka

The colours introduced followed through the various details in the space allowing to differentiate between the various functions and demarcations of space. Yellow was used for the private access spaces and Cobalt blue was used in the common elements of the space including vegetation boxes, rent-able meeting spaces and the phone booth. The existing low ceiling was stripped out revealing the guts of the building and adding much-needed volume to the space. The common services and ducting that was exposed as a result, were also highlighted using cobalt blue to carry the theme through. These accent colours introduced were complemented by using elements painted in white, natural clay brick, and natural cement along with the lush indoor vegetation dotted around the space.

#### **Nippon Paint Colour Codes**

Nippon Paint Nippolac Emulsion | Brilliant White Nippon Paint Super Gloss Enamel | Jasmine Yellow Nippon Paint Super Gloss Enamel | Navy Blue (Int) Nippon Wood Stain Premium - Water Based | Natural Mahogany

(Corporate & Commercial Interior)