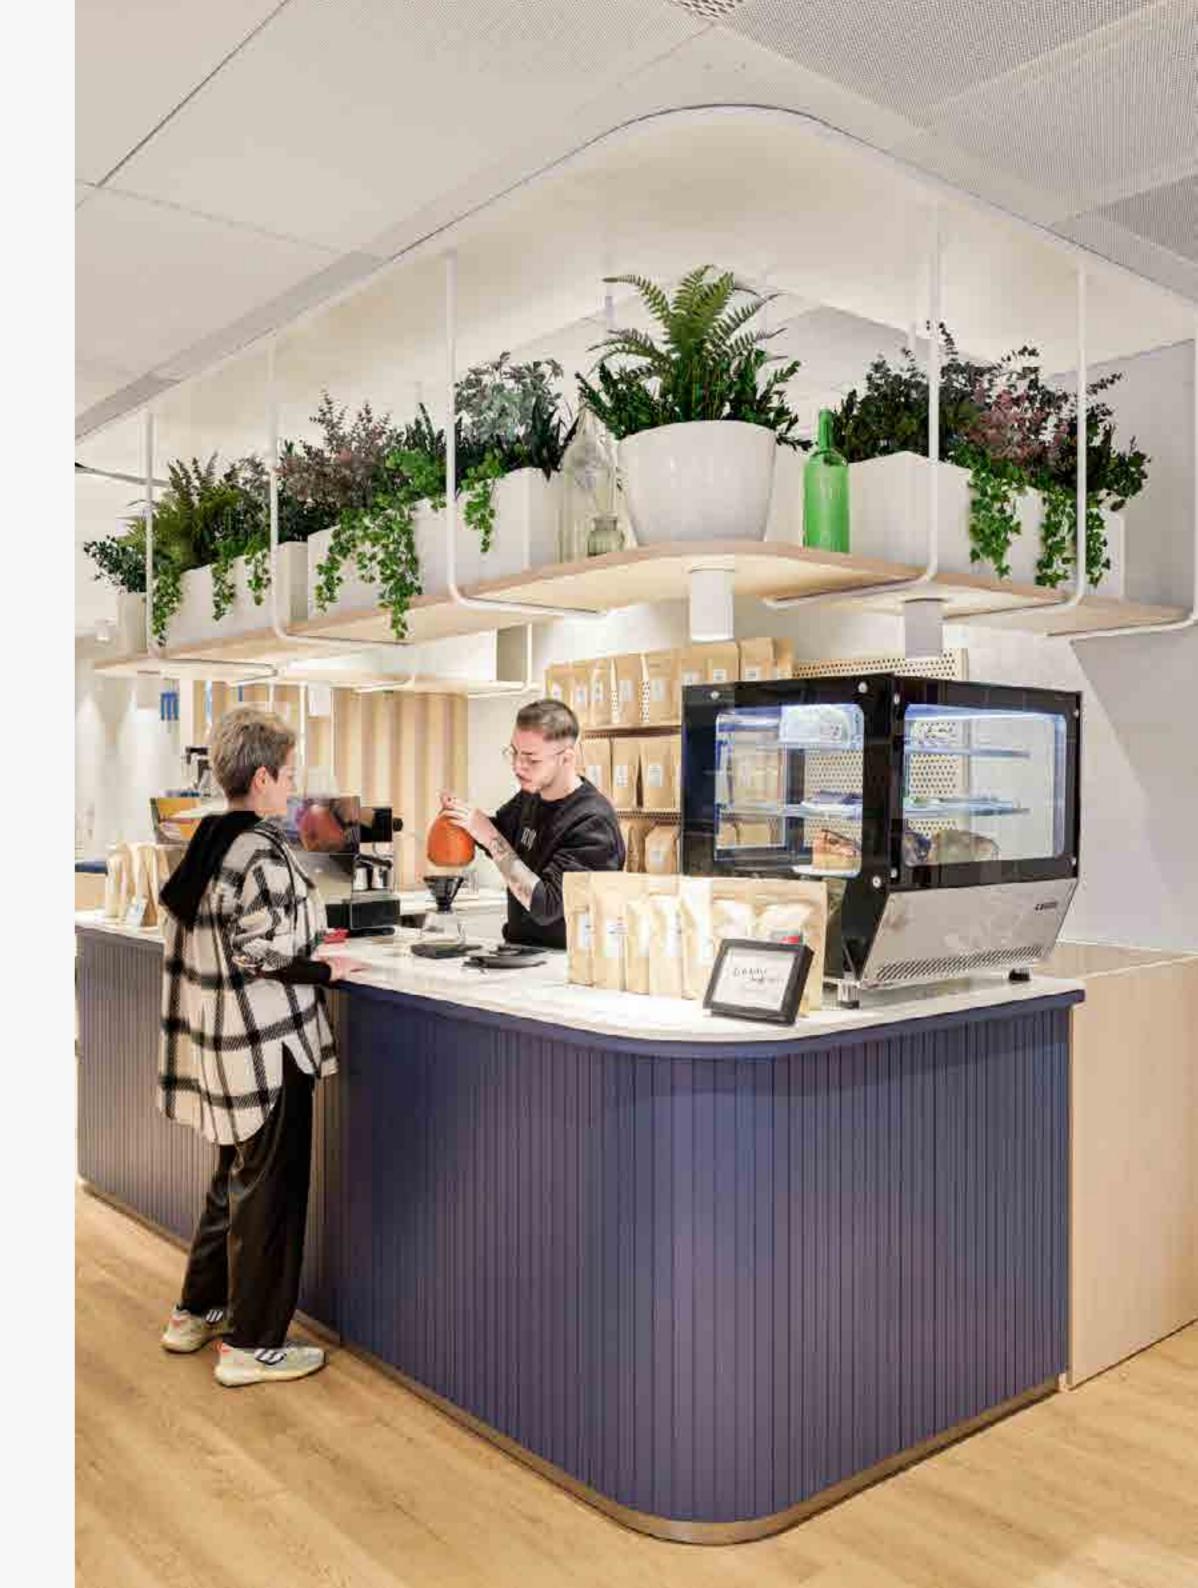

o, ReBar

**♀** Japan

The name Warehouse Market Tokyo ReBar derives from the rebar used. Normally these bars are embedded to create reinforced concrete with high tensile strength. Here, bare bars trace the perimeter of the room. A relaxing light blue sets the tone of the inner area, with the partition being a crystalline lattice of white bars.











VIBES: Creative Colour Awards 2023 Warehouse Market Tokyo, ReBar /00151

(Corporate & Commercial Interior)

# **Bivo Deluxe Show Unit**

♥ Indonesia









(Corporate & Commercial Interior)

# Phillips DA Office

**♀** Türkiye











VIBES: Creative Colour Awards 2023
Phillips DA Office / 00159

(Corporate & Commercial Interior)

# **Abbvie Office**

**♀** Türkiye











(Corporate & Commercial Interior)

# İş Mekan

♥ Türkiye











VIBES: Creative Colour Awards 2023

(Corporate & Commercial Interior)

# Office in Istanbul

**♀** Türkiye









(Corporate & Commercial Interior)

# **Talu Tekstil**

♥ Türkiye











(Corporate & Commercial Interior)

# **Tjarita Coffee**

**♀** Indonesia

The green colour palette in this design is inspired by the location of the project- a military housing area predominantly featuring green-toned buildings. Selected green hues modernise the surrounding colour palette and create new shades of green, such as matcha green, mint green, and sage green, which are the primary colours of this design. A light grey colour is also used as an accent in the finishing of the ironworks.







# INTERIOR DESIGN

Residential Interior





## Best of Interior Design Category

(Residenti