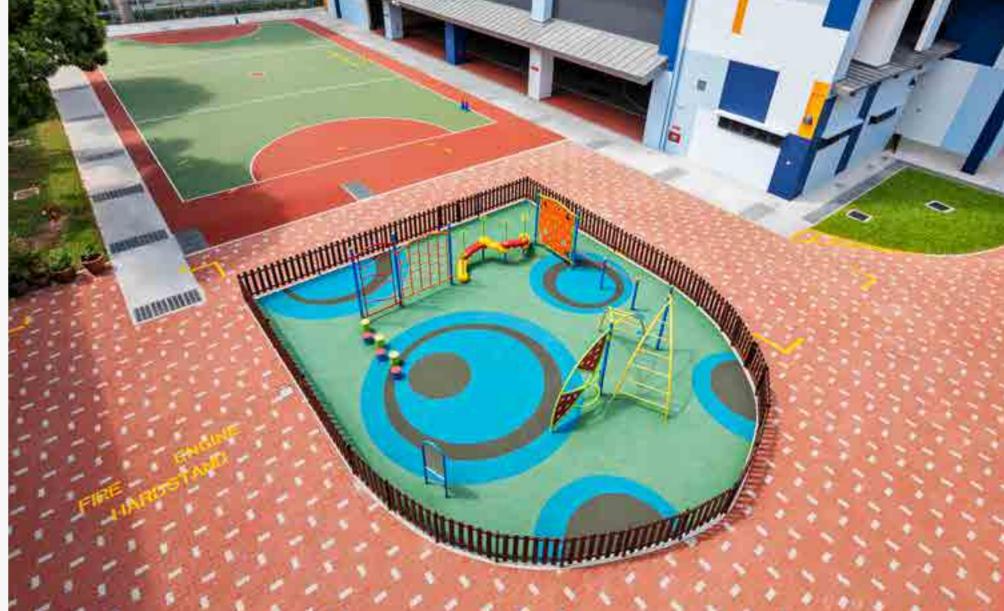

Aerial view of SAMA Square showing vibrantly coloured retail and market spaces uniting under one roof.

View towards individual retails with drop off. A place where everyone get together and celebrate life.

Independent Facade details of the individual
retail units with layering of colours.

VIBES: Creative Colour Awards 2024

(Corporate & Commercial Exterior)