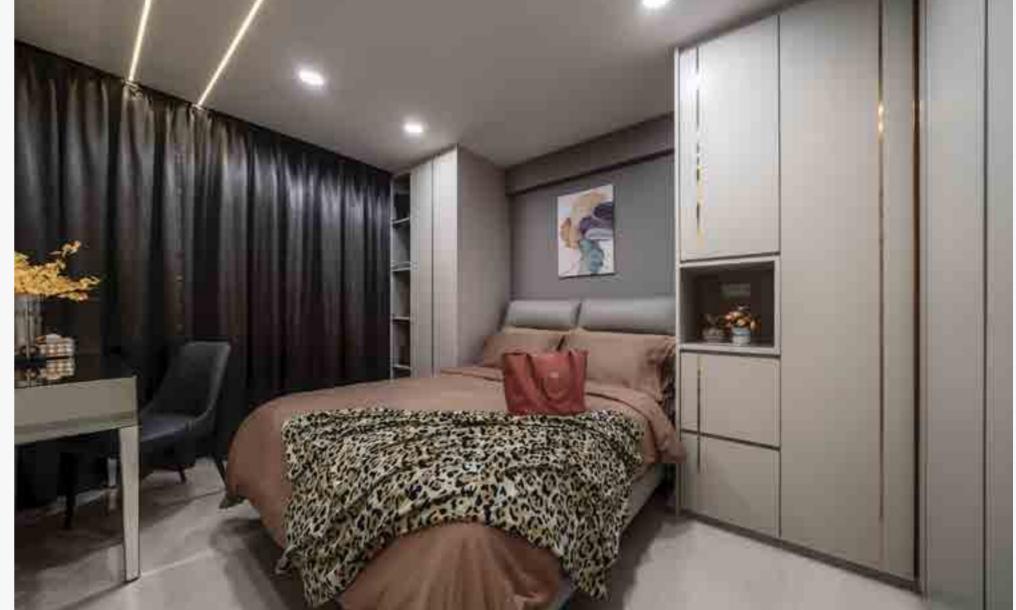

# The Juanda

**Q** East Java, Indonesia

Bivo Deluxe is designed with a minimalist and masculine facade. It's designed to provide ample living space for a family with one to two children. The first floor has an open living-dining area, one bedroom, a bathroom and a backyard. The second floor has two bedrooms and one bathroom. The building's layout is designed to provide space for all sorts of family activities. Its interior uses neutral and bright colours to buildthe mood and value in each room.

#### **Nippon Paint Colour Codes**

Nippon Paint Vinilex Interior | Green Montage NP BGG 1752 T Nippon Paint Vinilex Interior | Cedar Scent NP R 1389 P Nippon Paint Vinilex Interior | Coachlight NP YO 1168 T Nippon Paint Vinilex Interior | Hush White NP OW 1003 P Nippon Paint Vinilex Interior | Fire Wood NP N 1856 D Nippon Paint Weatherbond | Whsipering White NP OW 1001 P Nippon Paint Weatherbond | Fire Wood NP N 1856 D