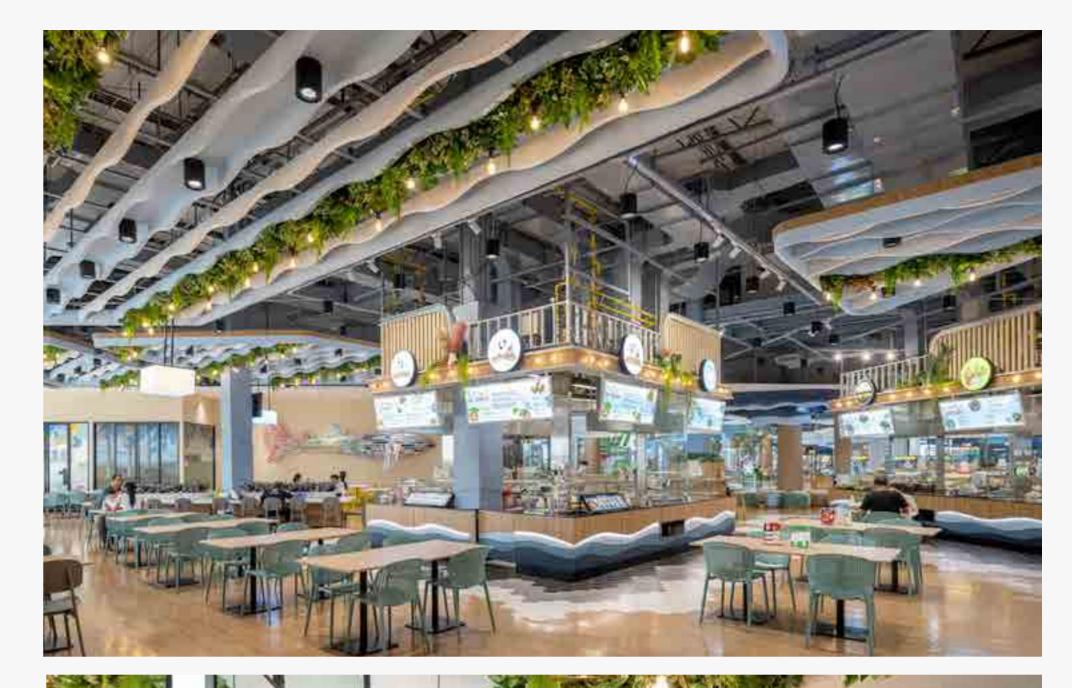

# Robinson Lifestyle Ban Chang

Rayong, Thailand

Robinson Lifestyle Ban Chang is a department store. near the sea coast in the Rayong Province which is the center of many leading shops and around 200 brands. It is also a place that facilitates tourists. Because there are many activities available inside, such as a movie theater, it can be said to be a place that allows tourists or locals to take full advantage and relax without having to travel far at all.

#### **Nippon Paint Colour Codes**

Nippon Paint Weatherbond Sheen | NP N 3073P Nippon Paint Weatherbond Sheen | NP N 3079T Nippon Paint Weatherbond Sheen | NP N 2003D

VIBES: Creative Colour Awards 2024 Robinson Lifestyle Ban Chang / **0037** 