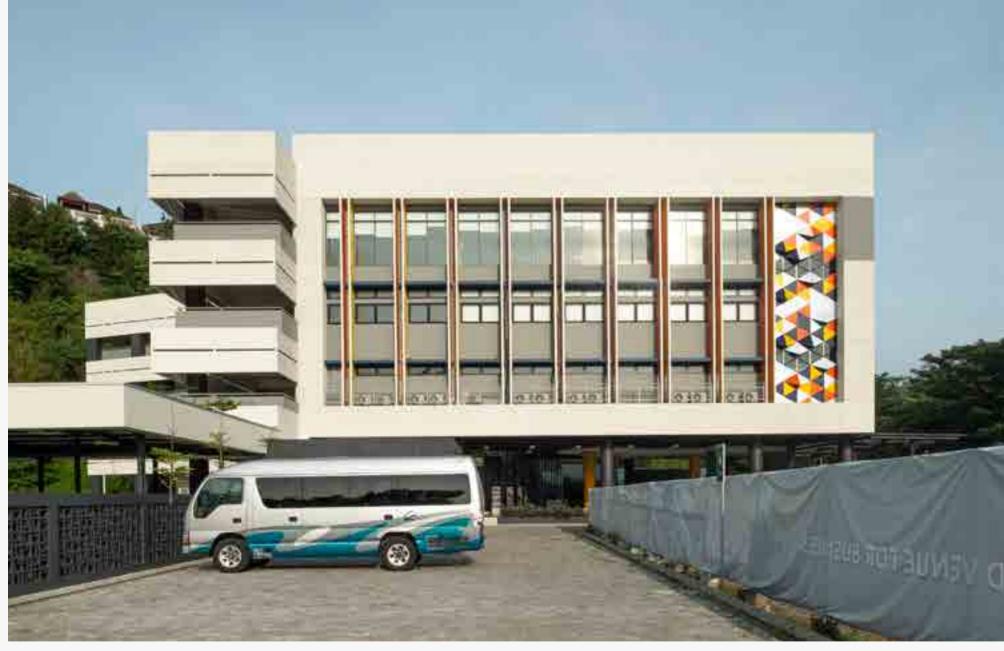

## Sekolah Ciputra Kasih Makassar

**9** South Sulawesi, Indonesia

In this project, colours were used to represent the entrepreneurship values that were expected to cultivate an entrepreneurial mindset among the students, teachers, and staff. It conducts the design beyond basic functionality, acting as a medium to encourage the client's aim to not only enhance the educational standards nationwide but also enhance the life skills, characters, and interaction capabilities taught through the entrepreneurship program. It is also used to give particular architectural effects to the design.

Submitted by — KsAD Architects

(Corporate & Commercial Exterior)