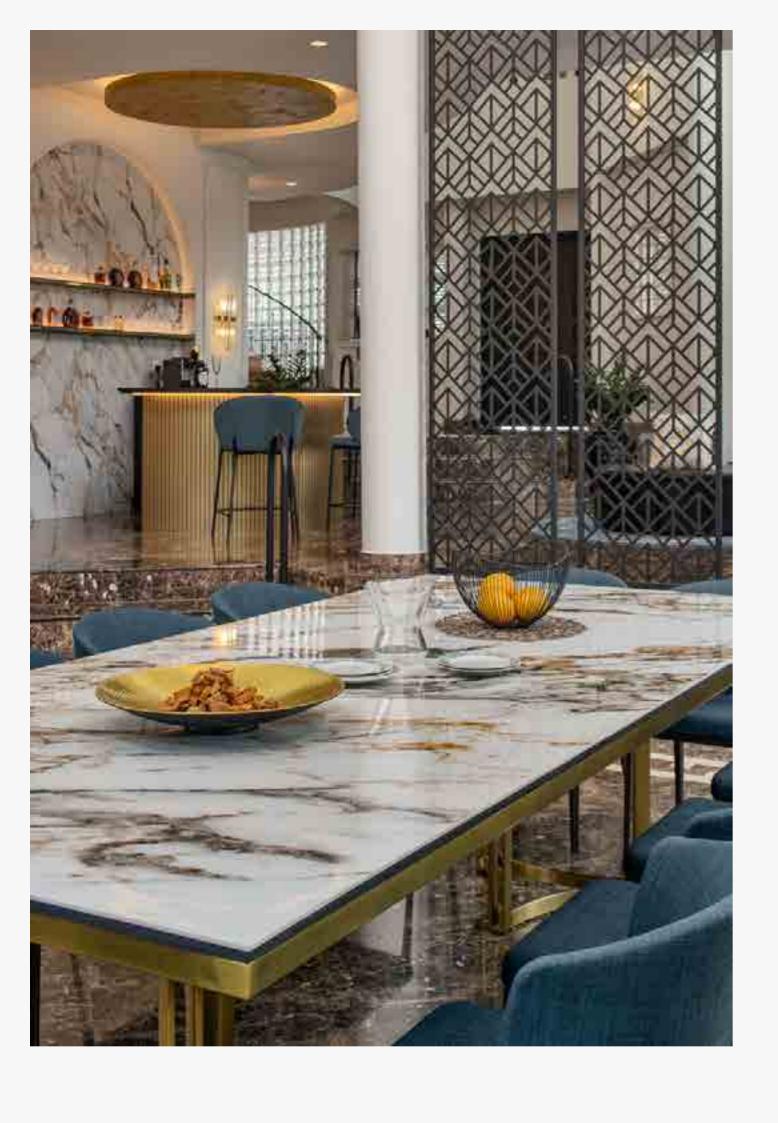

### **Auterra**

♥ Singapore

Auterra is a wine retail and tasting space designed to be a sensorial experience that evokes the allure and flavours of wine. Drawing on the idea of terroir, the space is defined by soft sinuous curves bathed in earthy deep red tones, dividing the long shop space into various cavernous sections with a moody and atmospheric ambience that changes according to the time of day. The journey begins at the concierge table in the middle, where guests are invited to browse the wine list or to explore the selection physically in the cellar space at the back, with advice available from the sommelier. Guests can buy the wines off the cellar to take-out, but are welcome to casually enjoy them on the spot at within the warm and intimate ambience of one of the sitting areas and the standing counter spaces.

#### **Nippon Paint Colour Codes**

Nippon Paint Vinilex 5000 | Sculptor's Pride (NP N 3369 A)

Submitted by — Wynk Collaborative

VIBES: Creative Colour Awards 2024

(Corporate and Commercial Interior)