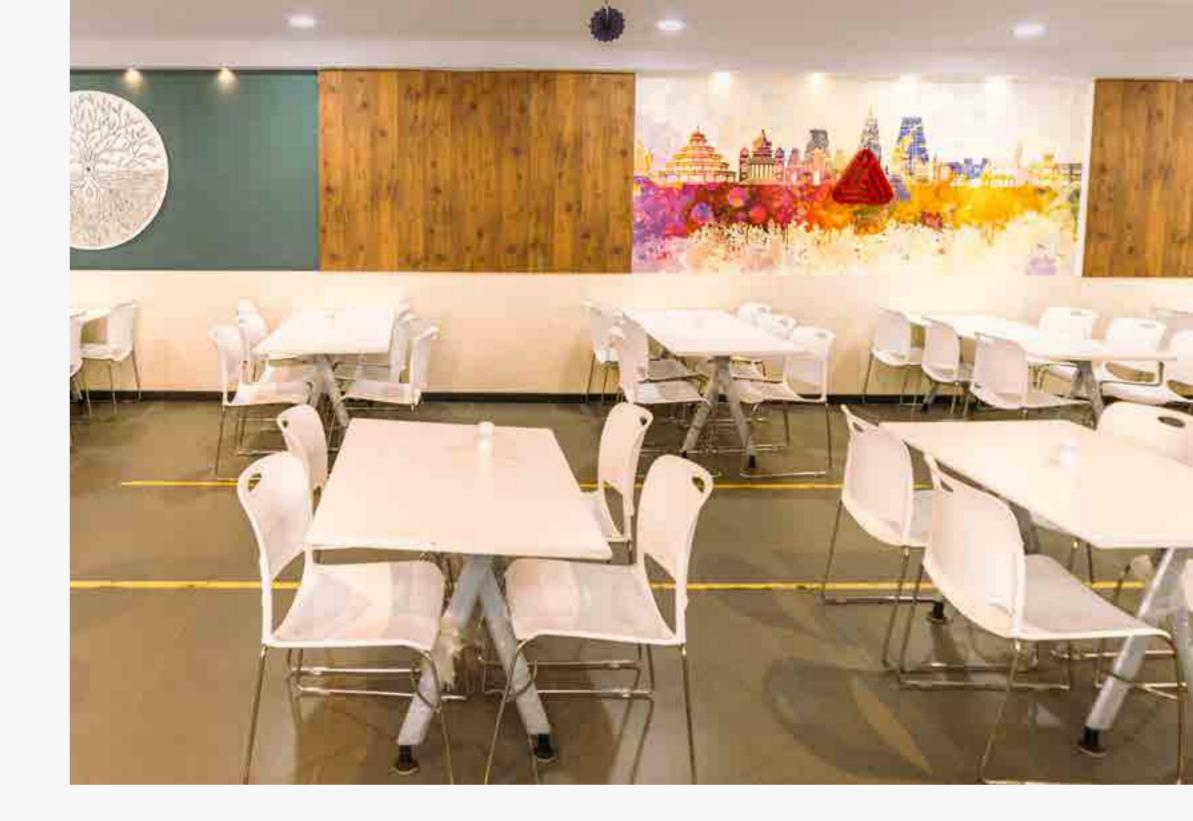

# SJK (C) Chung Wa Gerik

Perak, Malaysia

The Persatuan Ibu Bapa Dan Guru (PIBG) of SJK (C) Chung Wa in Gerik has successfully completed a 3-storey educational building with a budget sourced from public donations. Designed to accommodate approximately 200 students, this new addition provides space for regular classes and extracurricular activities.

The building features 6 classrooms, 6 washrooms, and a versatile canteen that doubles as a venue for events and activities.