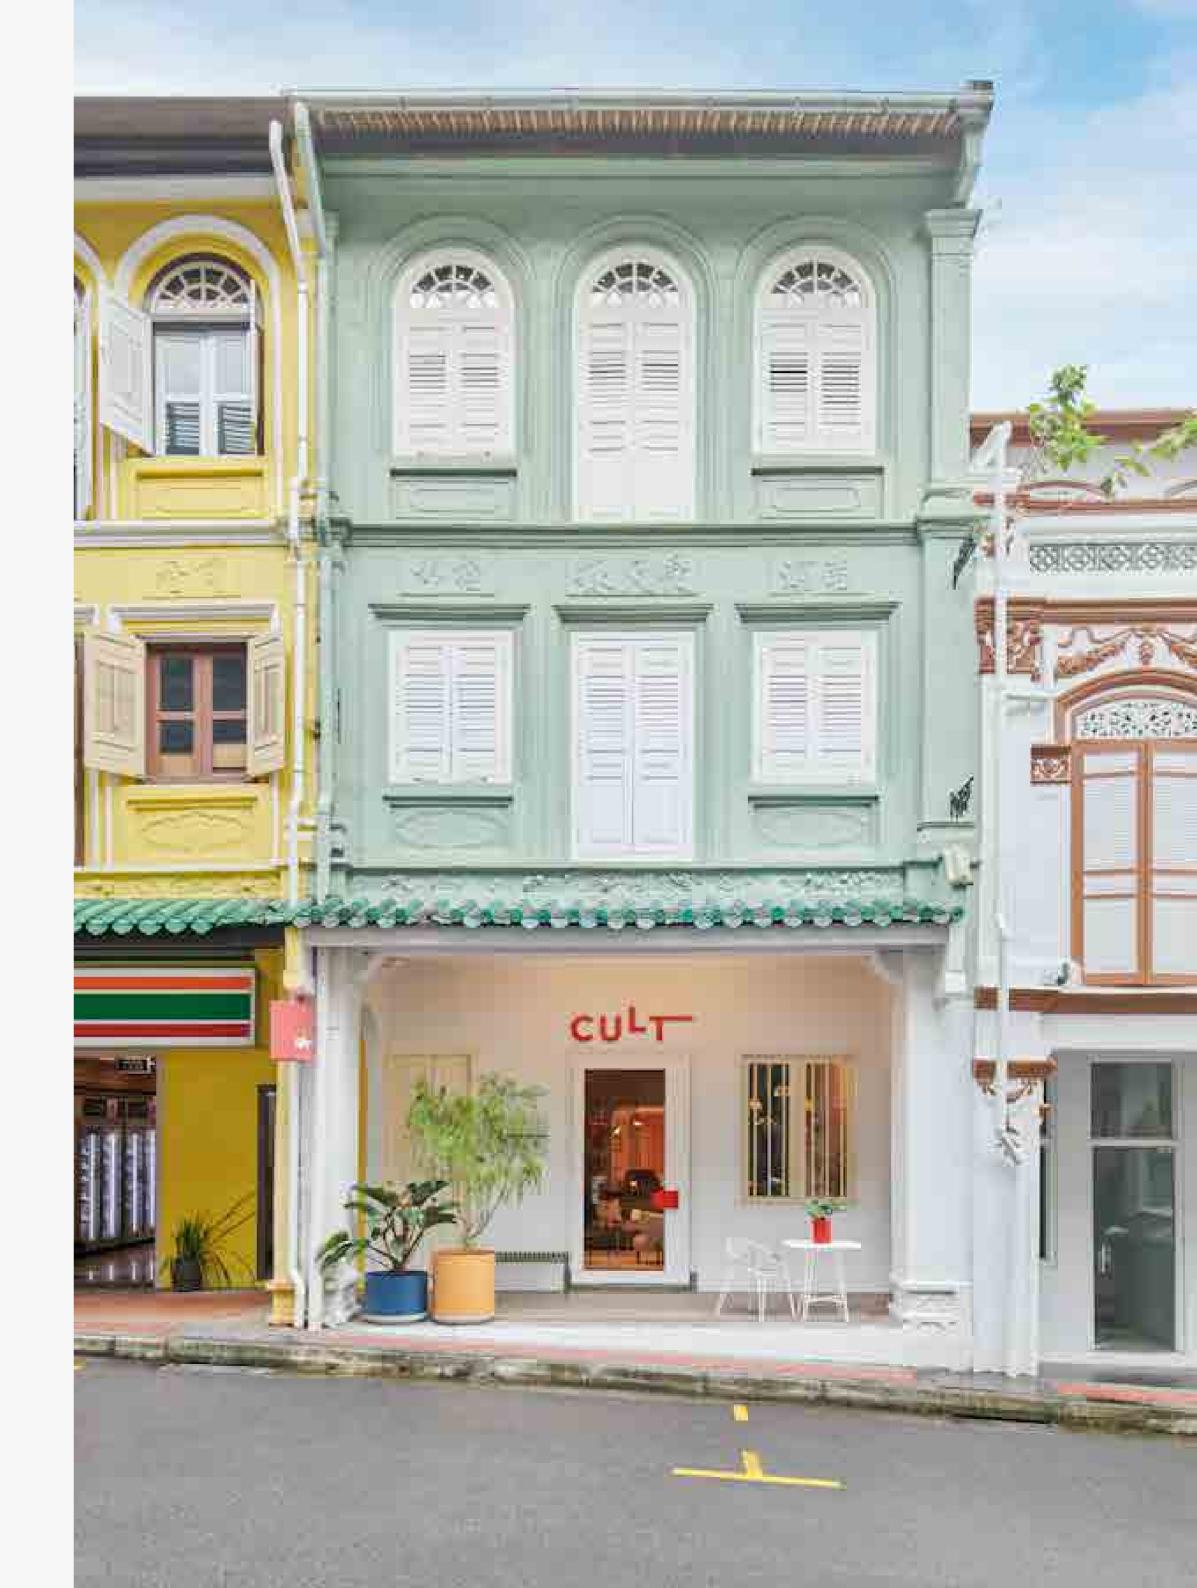

## **Cult Design Showroom**

Singapore

Located inside a conserved traditional shophouse at Club Street, this is the flagship showroom for CULT — a furniture brand originated from Australia. It carries a variety of products, ranging from furniture, lighting, carpets and home accessories mainly from 3 major brands -- & Tradition, Hay and Nau. CULT has their own contemporary branding identidy with a strong crimson red as corporate color. The 3 major brands each have their own corporate colors and presentation standards as well. How do we present 3 major brands products along with a myriad of smaller accessories in a space of 100m2, while respecting the local heritage context and amplifying the branding of CULT? That is the design challenge that the team undertook.

#### **Nippon Paint Colour Codes**

Nippon Paint | VIOLET WHISPER NP OW 1085 P Nippon Paint | SHITAKE NP N 1873 P Nippon Paint | LIBERTY BLUE NP PB 1533 A Nippon Paint | HOME SWEET HOME NP R 1271 P

(Corporate and Commercial Interior)