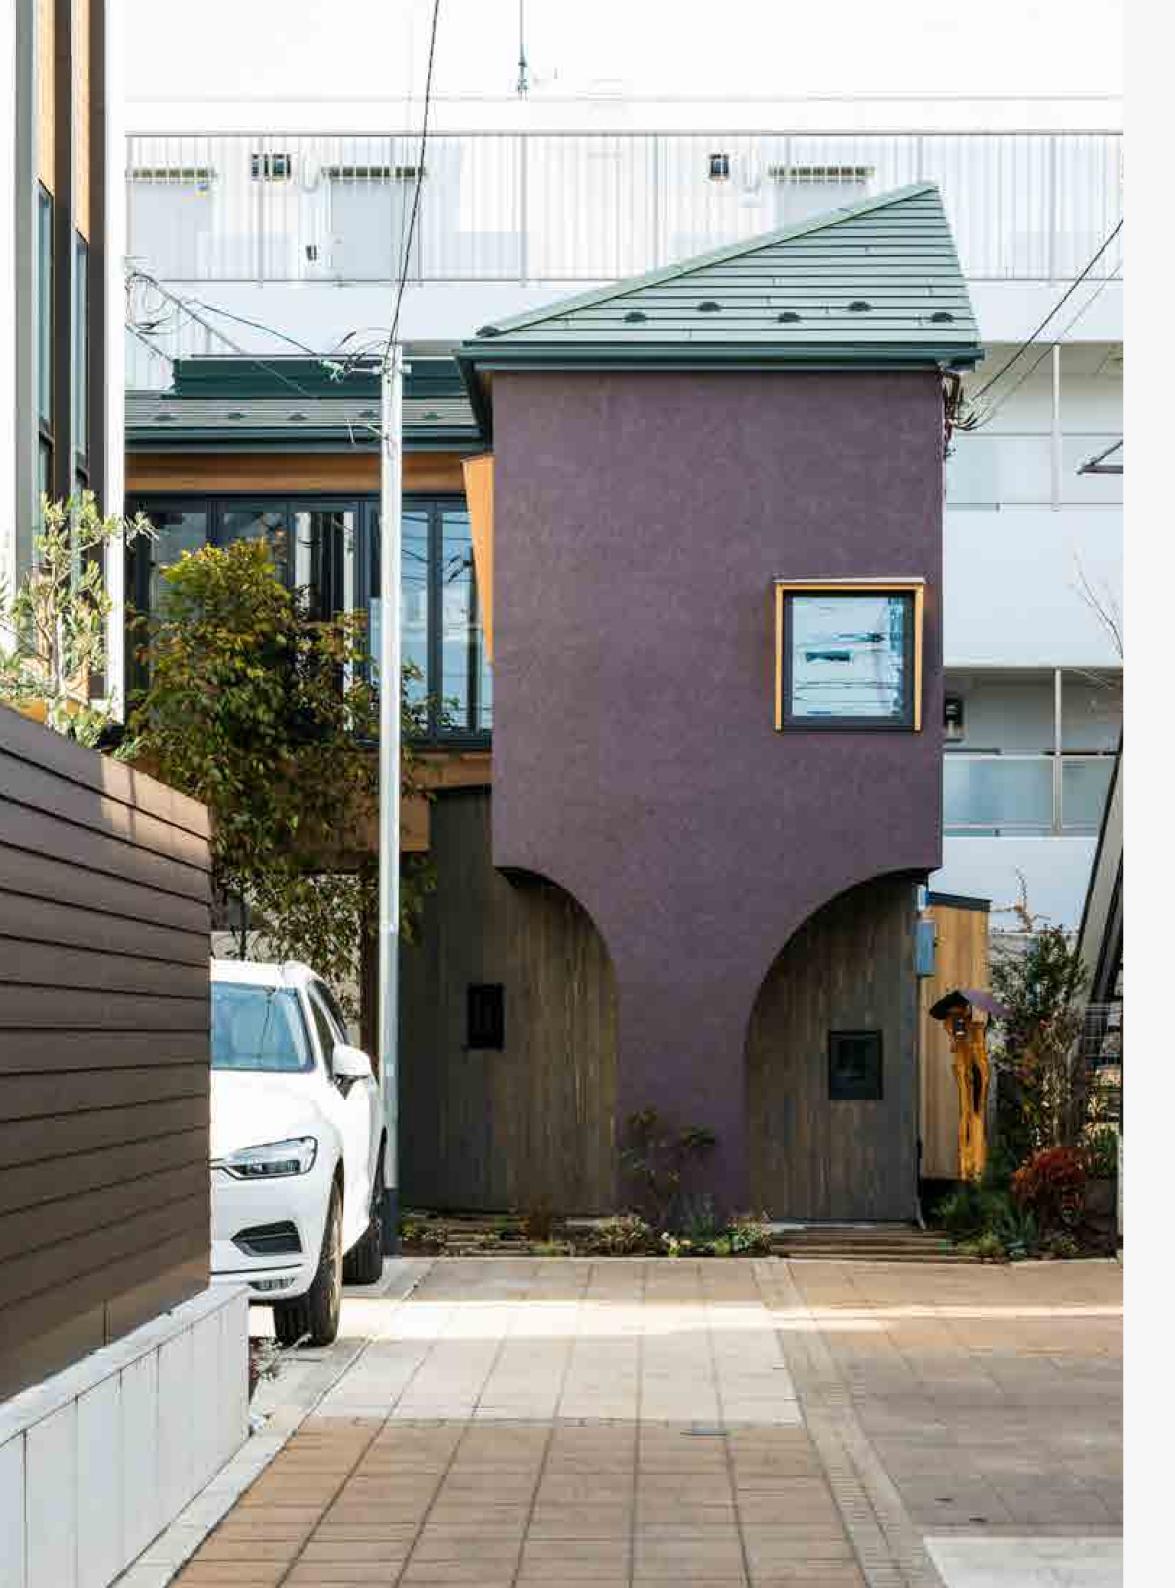

# 鬼丸さんの家 Onimaru House

♥ Tokyo, Japan

It is a courtyard-style house with an independent studio. The site is located between a neighborhood commercial district and a type of low-rise residential district,

A tall condominium stands on the back side of the site. Moreover, it is a flagpole site. Therefore, the house was designed as a courtyard-style house.

The entire house is arranged in a U-shaped volume surrounding the courtyard, The first step was to create an image of privacy.