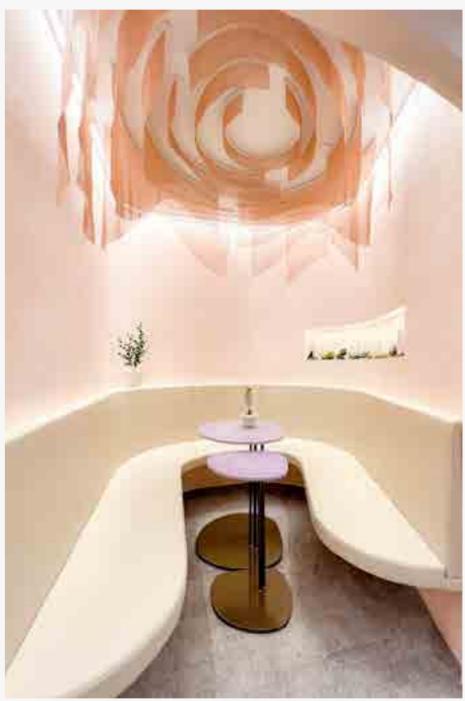

## Modern Second Floor

♥ Kanagawa Prefecture, Japan

The colour changes across the wall to create a contrast between the slightly tense salon space and the relaxing shower. The space salon space can also transform into a photo studio or gallery. The light pink was chosen to express the client's open-mindedness, love of surfing, and love of nature and the ocean.

#### **Nippon Paint Colour Codes**

Nippon Paint | Water-based Ken Ace | 09-80F Nippon Paint | Water-based Ken Ace | 22-80A

VIBES: Creative Colour Awards 2024 Modern Second Floor / **00101** 

(Corporate and Commercial Interior)