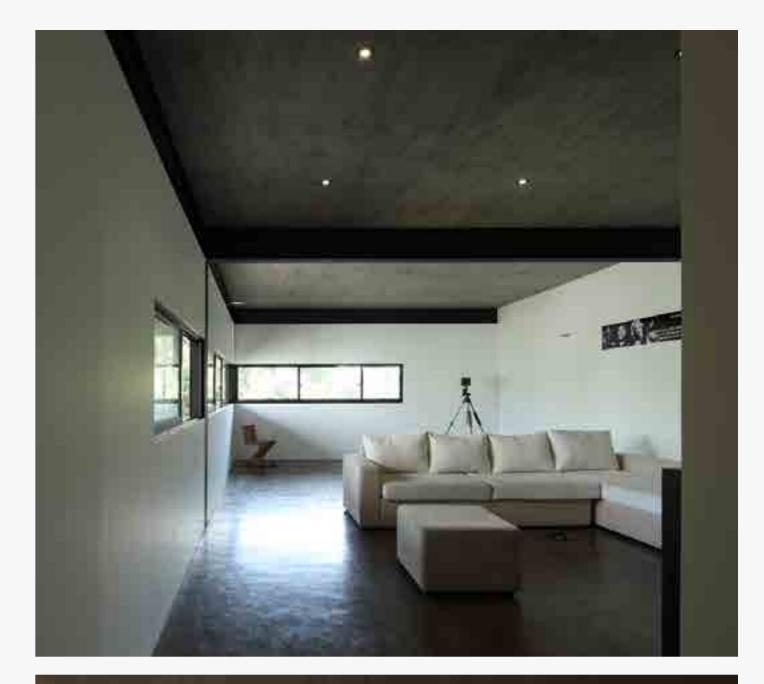

#### Architeture & Interior Design Category

(Residential Exterior & Interior)

## **The Tropical Allure** - The Frangipani House

Padukka, Sri Lanka

The villa Frangipani sits on a 160 perch land in a quiet and tranquil neighborhood in Padukka. The primary objective was to refurbish the old house by converting the existing mundane spaces into user-friendly spaces that complement function. Hence the scope revolved around revitalizing the interior while also introducing a multifunctional space with a pool and relevant facilities to the exterior.

#### **Nippon Paint Colour Codes**

Nippon Paint Super Matt Enamel | Green Space (NP 2703 D) Nippon Paint Weatherbond | White (BS 00E55) Nippon Paint Weatherbond AlgaeGuard | White (BS 00E55) Nippon Paint Odour~less All-in-1 | Angel Pink (1162) Nippon Paint Wood Care System