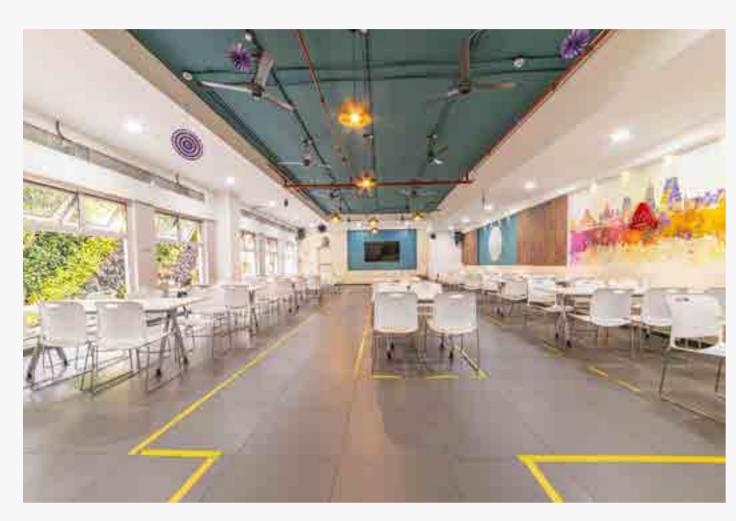

## Dementia Friendly Wayfinding Project

Singapore

A project whose aim is to create a system that assists seniors and those afflicted with dementia in navigating around their neighbourhood safely and independently. Building upon research to ascertain the needs of the elderly and dementia patients, this project's wayfinding solution involves zoning areas by colour and symbol, as well as developing a signage system that allows easy spatial recognition.

The residential blocks were sectioned into zones and each was assigned a bold colour – either red, green or blue. The zone colours were painted on the facade of the blocks, along with block numbers prominently displayed in large fonts, making them easily legible from a distance.

#### **Nippon Paint Colour Codes**

BS 04 E 53 - Flaming Red BS 14 E 53 - Jade Lime BS 18 E 53 - Bright Blue

**Public Spaces Category** 