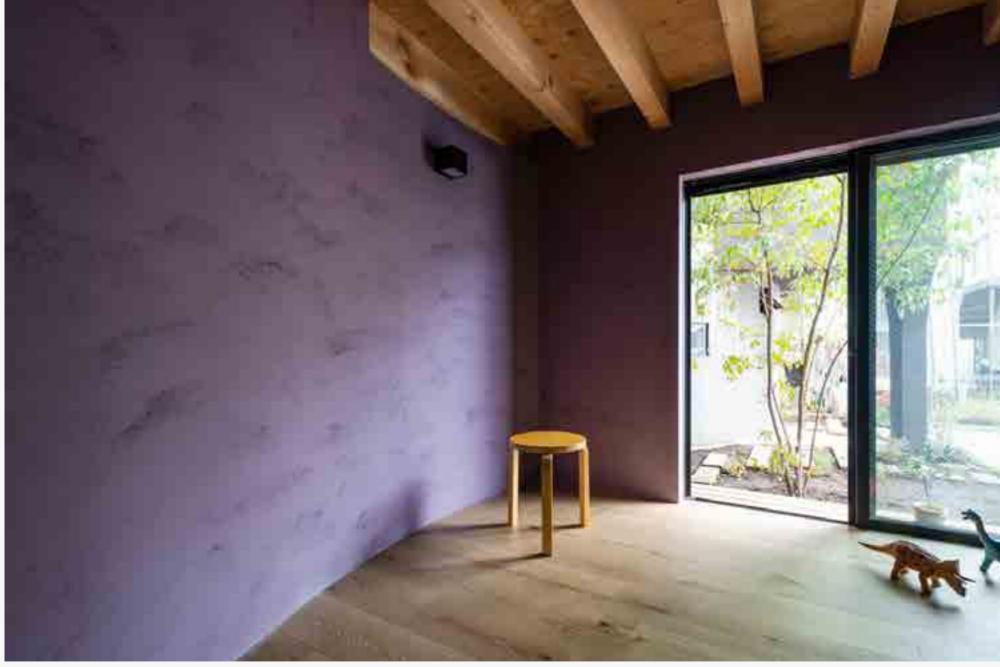

# 鬼丸さんの家 Onimaru House

♥ Tokyo, Japan

It is a courtyard-style house with an independent studio. The site is located between a neighborhood commercial district and a type of low-rise residential district,

A tall condominium stands on the back side of the site. Moreover, it is a flagpole site. Therefore, the house was designed as a courtyard-style house.

The entire house is arranged in a U-shaped volume surrounding the courtyard, The first step was to create an image of privacy.

#### **Nippon Paint Colour Codes**

Nippe Aqueous Kenace | Yellow-Green 1 (customised)
Nippe Aqueous Kenace | Yellow-Green 2 (customised)
Nippe Aqueous Kenace | Blue (customised)
Nippe Aqueous Kenace | Pink (customised)
Nippe Aqueous Kenace | Gray (customised)
Nippe Aqueous Kenace | Purple (customised)
Nippe Aqueous Kenace | Moss Green (customised)
Nippe Aqueous Kenace | Red (customised)
Nippe Aqueous Kenace | Emerald Blue (customised)
Nippe Aqueous Kenace | Yellow (customised)