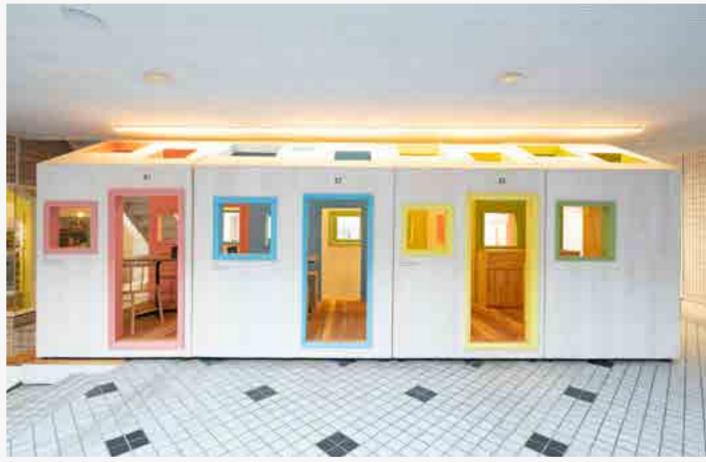

## 商店街のツリーハウス **Treehouse**

♥ Tokyo, Japan

This is a house planned for a shopping street in Nakano Ward, Tokyo, which leads to a shrine. The situation of this shopping street, which is bustling with an unspecified number of people coming and going at all hours of the day, is like a natural forest. The safest place in a forest would be above the trees or in a cave (CAVE).

#### **Nippon Paint Colour Codes**

Nippe Aqueous Kenace | Pale blue1 (on-site colour mixing) Nippe Aqueous Kenace | Pale blue2 (on-site colour mixing) Nippe Aqueous Kenace | Pale blue3 (on-site colour 3 of 8 mixing) Nippe Aqueous Kenace | Gray (on-site colour mixing) Nippe Aqueous Kenace | Yellow-green (on-site colour mixing) Nippe Aqueous Kenace | Light blue (on-site colour mixing)