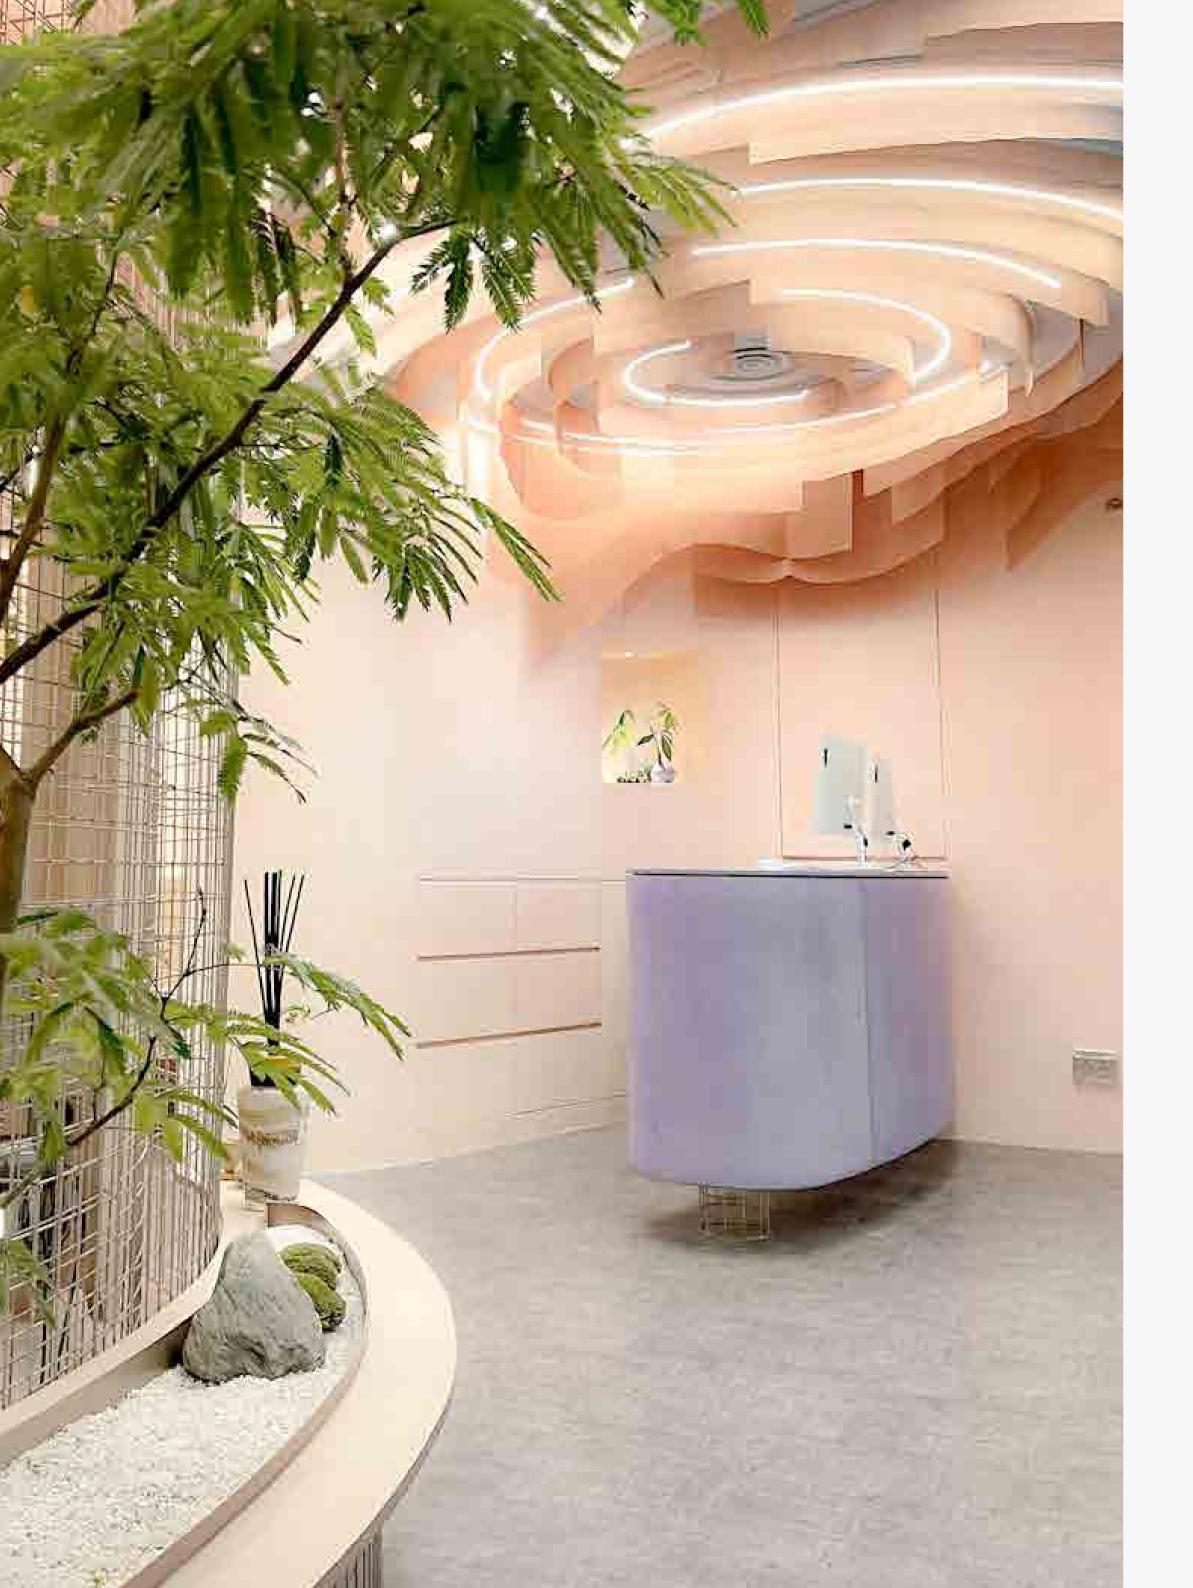

## Tricholab @ Wheelock Place

Singapore

TrichoLab, a hair growth and scalp treatment specialist in Singapore, intertwines the realms of medical science and natural healing. With a vision to cultivate an atmosphere that blends refreshment with tranquility, two key Nippon Paint colors, Affectionate Hug and Snowbush Rose, are at the heart of this endeavor, fostering an environment of harmony, comfort, and renewal. These carefully selected colors form the cornerstone of an environment crafted to evoke harmony, comfort, and renewal, aligning seamlessly with TrichoLab's ethos.

#### **Nippon Paint Colour Codes**

Nippon Paint | Affectionate Hug NP R 2364 P Nippon Paint | Snowbush Rose NP OW 1039 P

(Corporate and Commercial Interior)