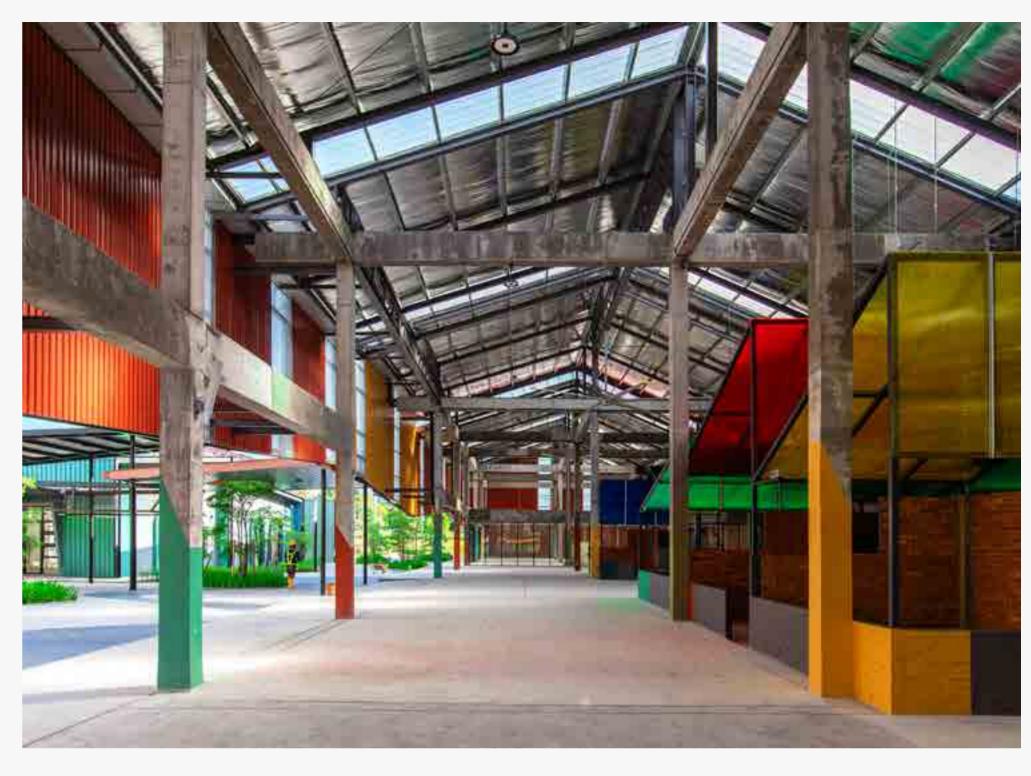

## **SAMA Square**

♥ Kuala Lumpur, Malaysia

SAMA Square, nestled in the bustling heart of Setapak, Kuala Lumpur, is a groundbreaking project by Skyworld Development Sdn Bhd that redefines communal spaces through a kaleidoscope of colors. This vibrant hub, designed to foster togetherness and celebrate life, is a testament to the transformative power of color in architecture and communal living. By integrating shopping, dining, market, and activity spaces, SAMA Square emerges as a beacon of community spirit and a model for future urban developments.

Aerial view of SAMA Square showing vibrantly coloured retail and market spaces uniting under one roof.

View towards individual retails with drop off. A place where everyone get together and celebrate life.

Independent Facade details of the individual
retail units with layering of colours.

VIBES: Creative Colour Awards 2024

(Corporate & Commercial Exterior)