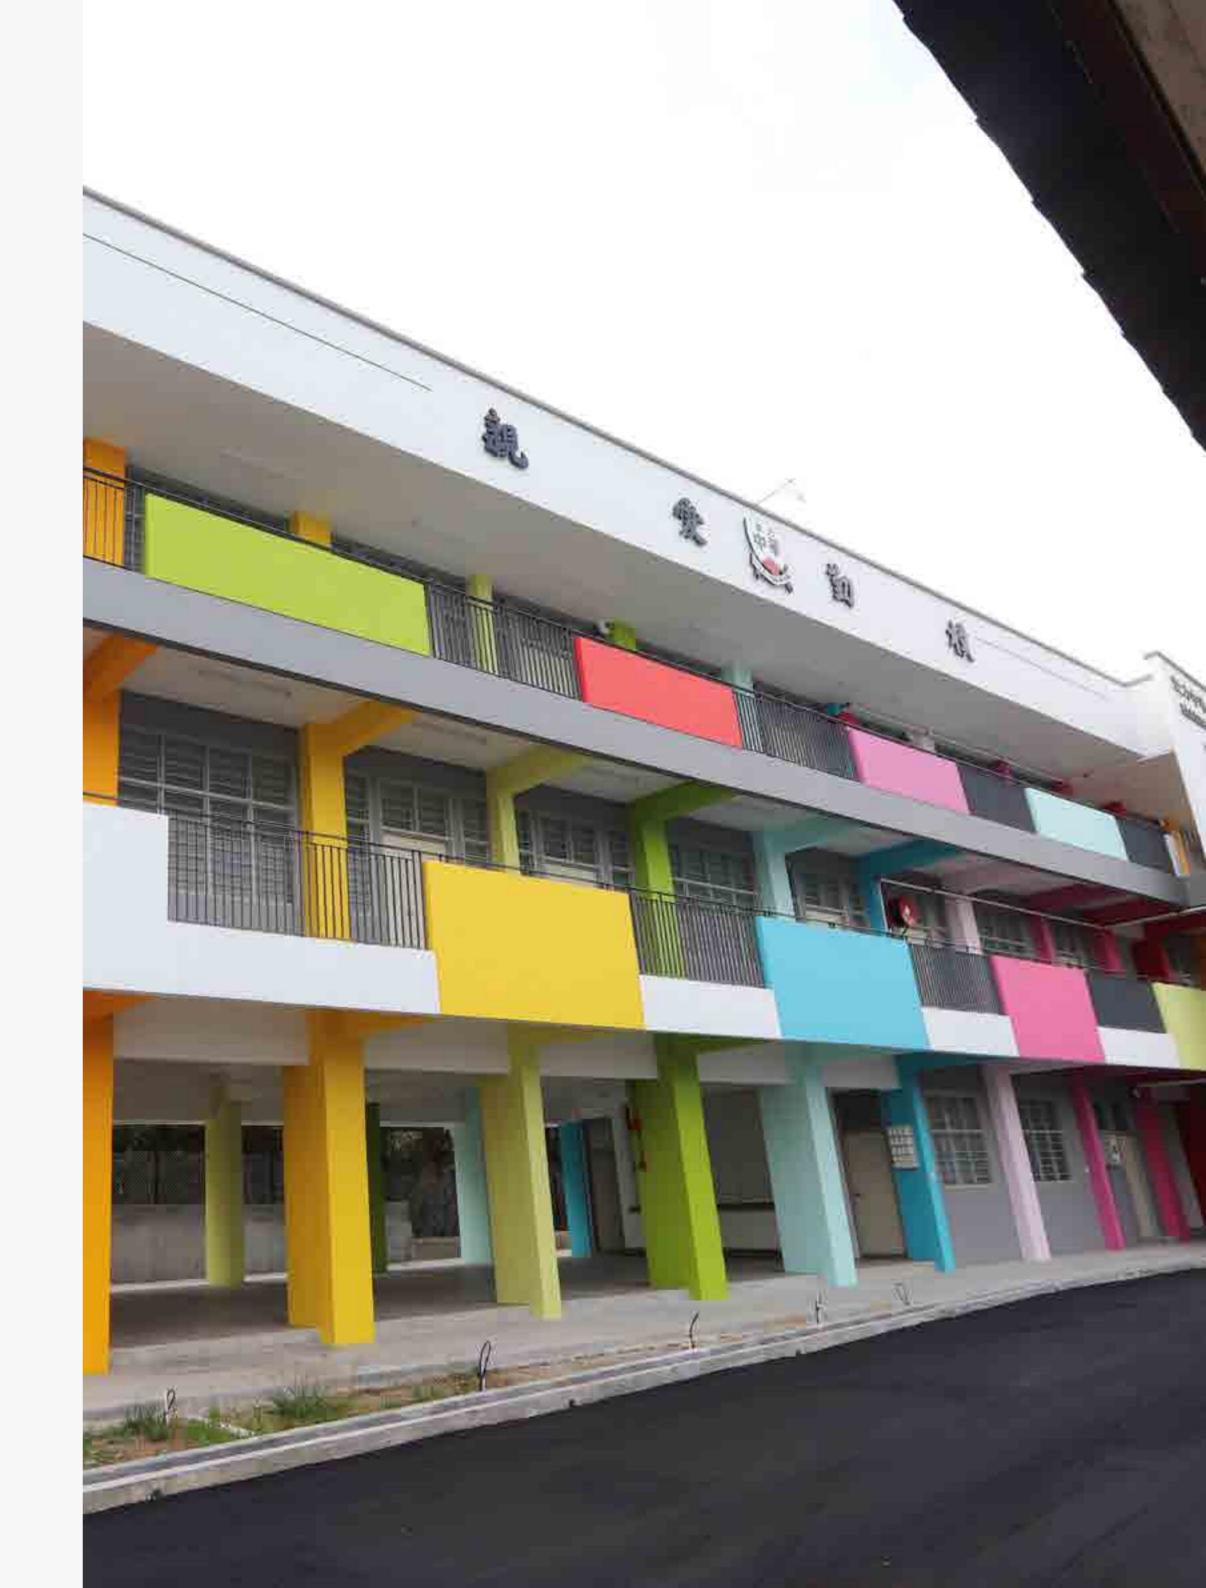

## Sekolah Ciputra Kasih Makassar

**9** South Sulawesi, Indonesia

In this project, colours were used to represent the entrepreneurship values that were expected to cultivate an entrepreneurial mindset among the students, teachers, and staff. It conducts the design beyond basic functionality, acting as a medium to encourage the client's aim to not only enhance the educational standards nationwide but also enhance the life skills, characters, and interaction capabilities taught through the entrepreneurship program. It is also used to give particular architectural effects to the design.

#### **Nippon Paint Colour Codes**

Nippon Paint Weatherbond | Walden White (NP OW 1010 P)
Nippon Paint Weatherbond | Smoking Gray (NP N 2045 T)
Nippon Paint Weatherbond | Disco Beat (NP YO 1211 A)
Nippon Paint Weatherbond | Absolute Yellow (NP YO 1113 A)
Nippon Paint Weatherbond | Benedict Blue (NP PB 1512 A)
Nippon Paint Weatherbond | Bedrock Bottom (NP N 1981 A)
Nippon Paint Bee Brand 1000 | Bedrock Bottom (NP N 1981 A)

Submitted by — KsAD Architects

(Corporate & Commercial Exterior)