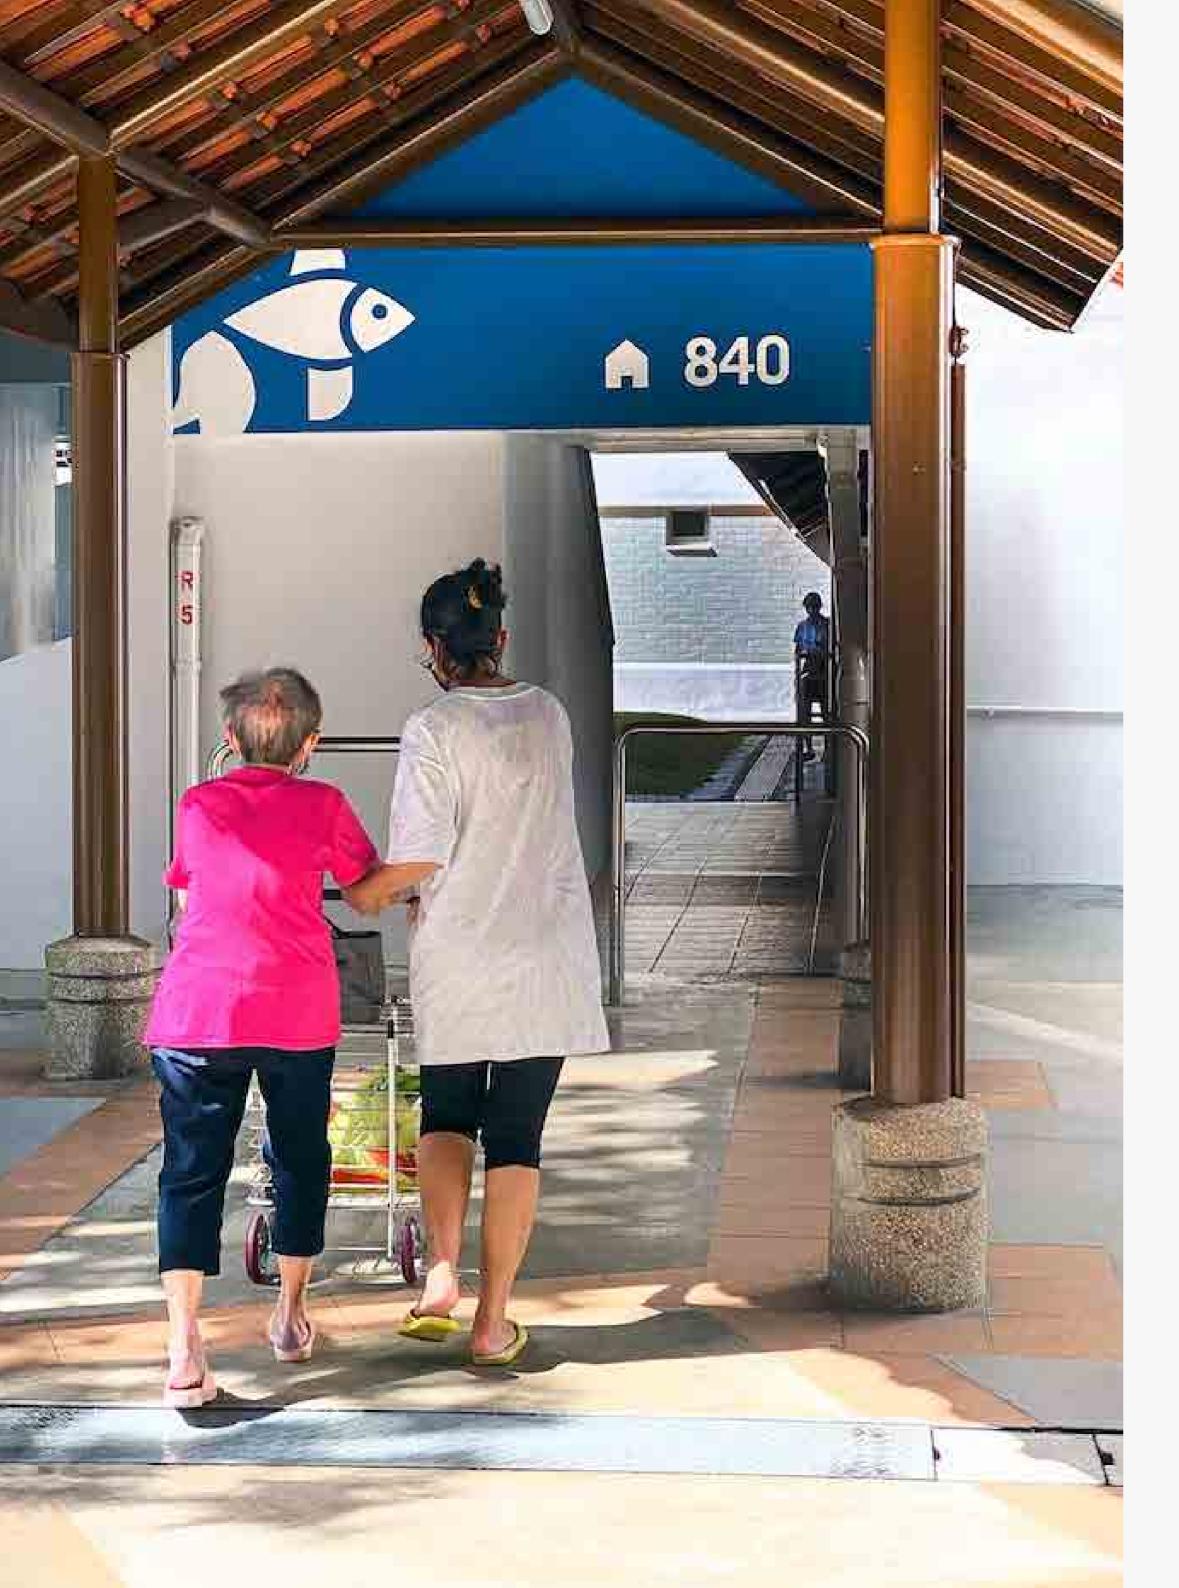

## Dementia Friendly Wayfinding Project

Singapore

A project whose aim is to create a system that assists seniors and those afflicted with dementia in navigating around their neighbourhood safely and independently. Building upon research to ascertain the needs of the elderly and dementia patients, this project's wayfinding solution involves zoning areas by colour and symbol, as well as developing a signage system that allows easy spatial recognition.

The residential blocks were sectioned into zones and each was assigned a bold colour – either red, green or blue. The zone colours were painted on the facade of the blocks, along with block numbers prominently displayed in large fonts, making them easily legible from a distance.

#### **Nippon Paint Colour Codes**

BS 04 E 53 - Flaming Red BS 14 E 53 - Jade Lime BS 18 E 53 - Bright Blue

**Public Spaces Category** 