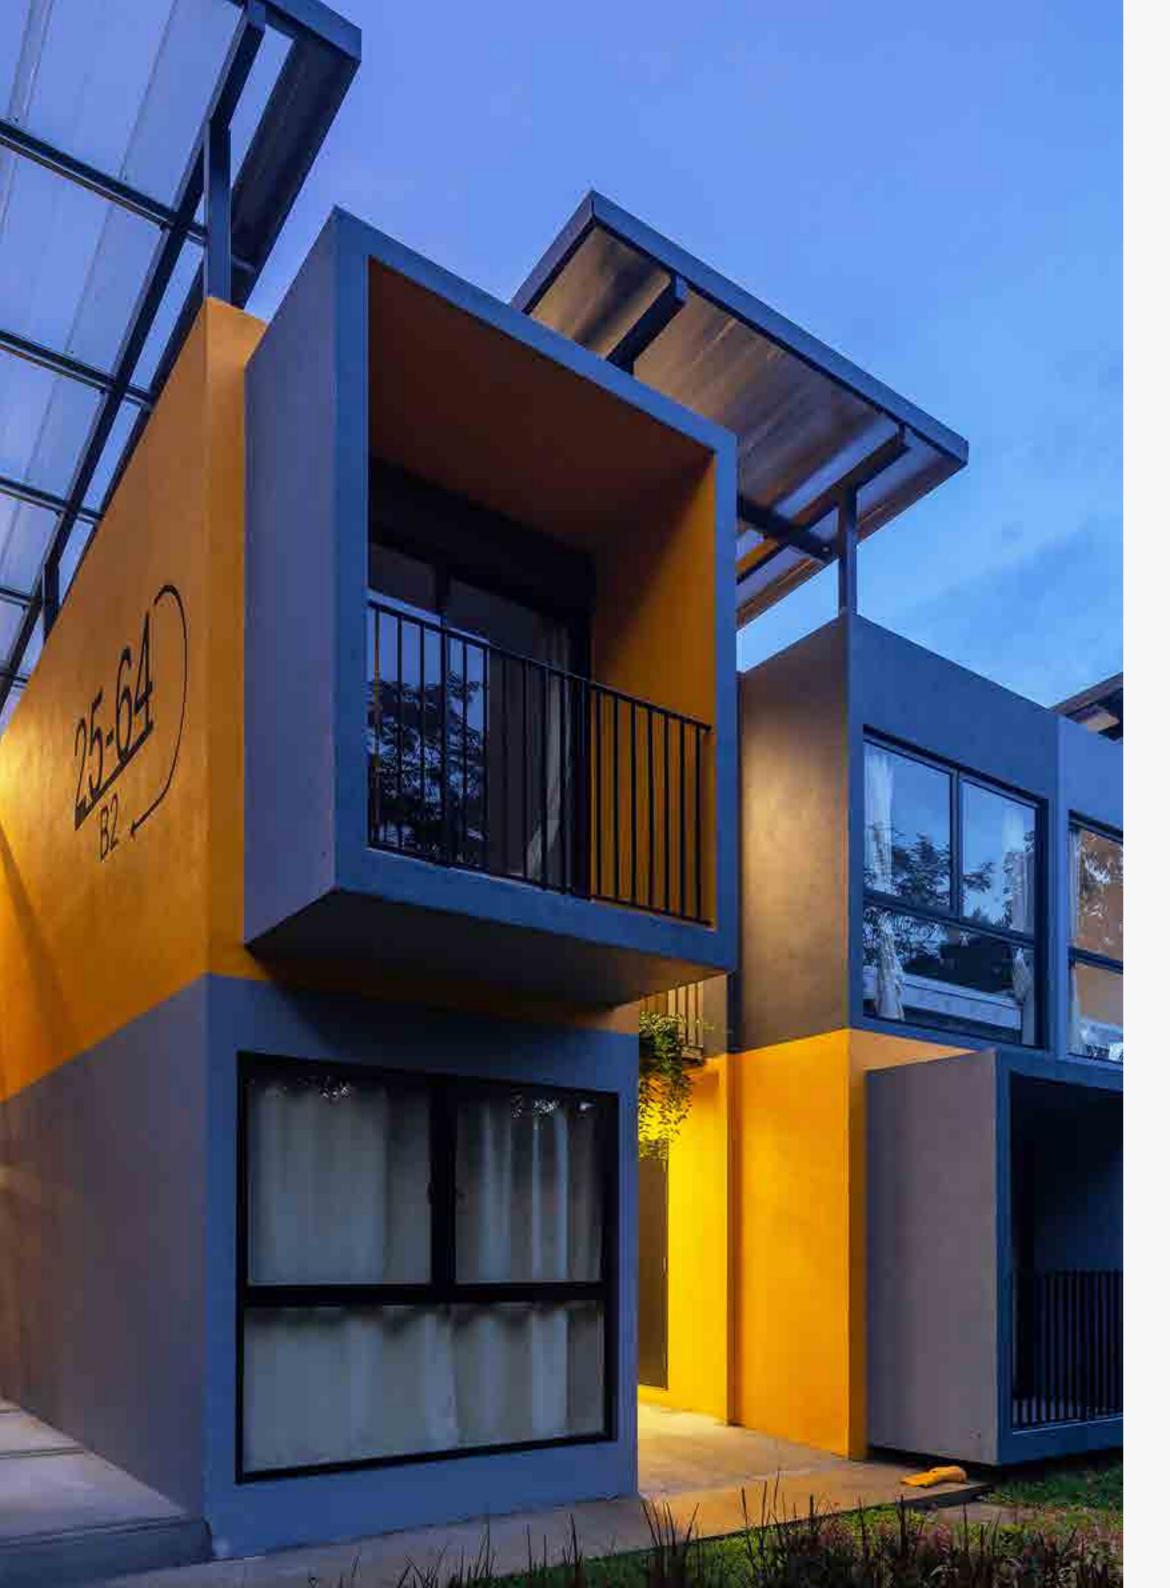

# **Skyblox Co-Living Housing**

♥ Kuala Lumpur, Malaysia

The essence of SkyBlox's design, encapsulated in the "Back to Nature" theme, is a deliberate fusion of spaces that effortlessly brings the outdoors indoors. The strategic employment of a colour palette featuring yellow, dark grey, and light grey is central to this vision, transforming living areas into hubs of warmth and cheerfulness.

Yellow, representing energy and optimism, is thoughtfully applied throughout SkyBlox, serving as a visual magnet and infusing spaces with a dynamic vibrancy. Notable features like an upcycled container, repurposed into a striking staircase and adorned in this lively hue, resonate with the development's inventive ethos, injecting a joyful spirit.

The greys provide a contemporary and sophisticated contrast, allowing the yellow to shine. This selection harmonises with natural construction materials, creating an aesthetically pleasing balance that mirrors the project's sustainable living commitment.

#### **Nippon Paint Colour Codes**

Nippon Paint Weatherbond | Bright Smile (NP YO 1155 A) Nippon Paint Weatherbond | Sadachbia (NP PRO 0525) Nippon Paint Weatherbond | Weeping Angel (NP PRO 0523) HILDLE