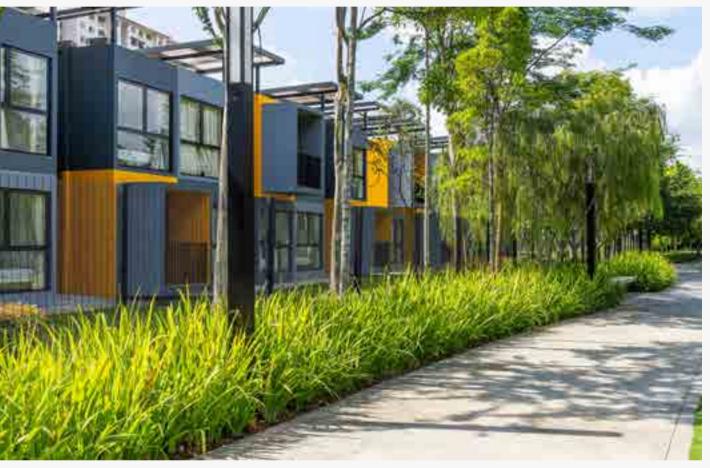

# **Skyblox Co-Living Housing**

♥ Kuala Lumpur, Malaysia

The essence of SkyBlox's design, encapsulated in the "Back to Nature" theme, is a deliberate fusion of spaces that effortlessly brings the outdoors indoors. The strategic employment of a colour palette featuring yellow, dark grey, and light grey is central to this vision, transforming living areas into hubs of warmth and cheerfulness.

Yellow, representing energy and optimism, is thoughtfully applied throughout SkyBlox, serving as a visual magnet and infusing spaces with a dynamic vibrancy. Notable features like an upcycled container, repurposed into a striking staircase and adorned in this lively hue, resonate with the development's inventive ethos, injecting a joyful spirit.

The greys provide a contemporary and sophisticated contrast, allowing the yellow to shine. This selection harmonises with natural construction materials, creating an aesthetically pleasing balance that mirrors the project's sustainable living commitment.

#### **Nippon Paint Colour Codes**

Nippon Paint Weatherbond | Bright Smile (NP YO 1155 A) Nippon Paint Weatherbond | Sadachbia (NP PRO 0525) Nippon Paint Weatherbond | Weeping Angel (NP PRO 0523) HILDLE