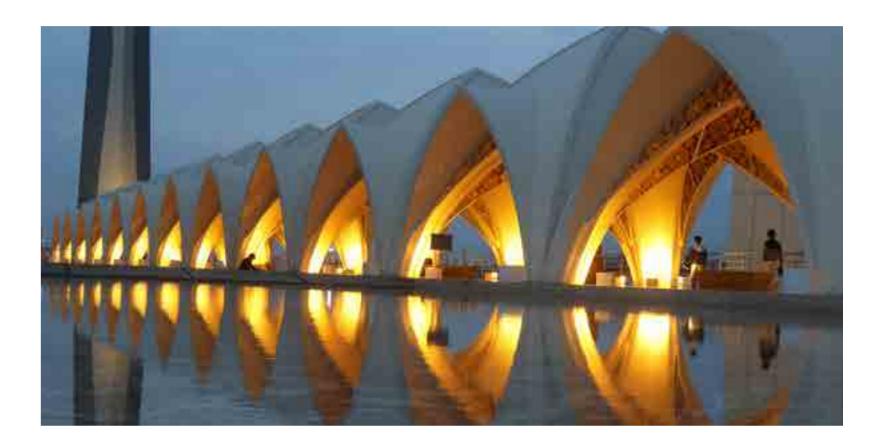

# Al Jabbar Grand Mosque

♥ Indonesia

The beauty and uniqueness of Masjid Raya (Grand Mosque) Al-Jabbar has attracted the admiration of many. Visually, the dome construction was inspired by algebra (Aljabar) mathematics formulas. In a spiritual context, 'Al-Jabbar' means Mighty and Powerful God above all things, including human existence. Hence its name, Masjid Raya Al-Jabbar.