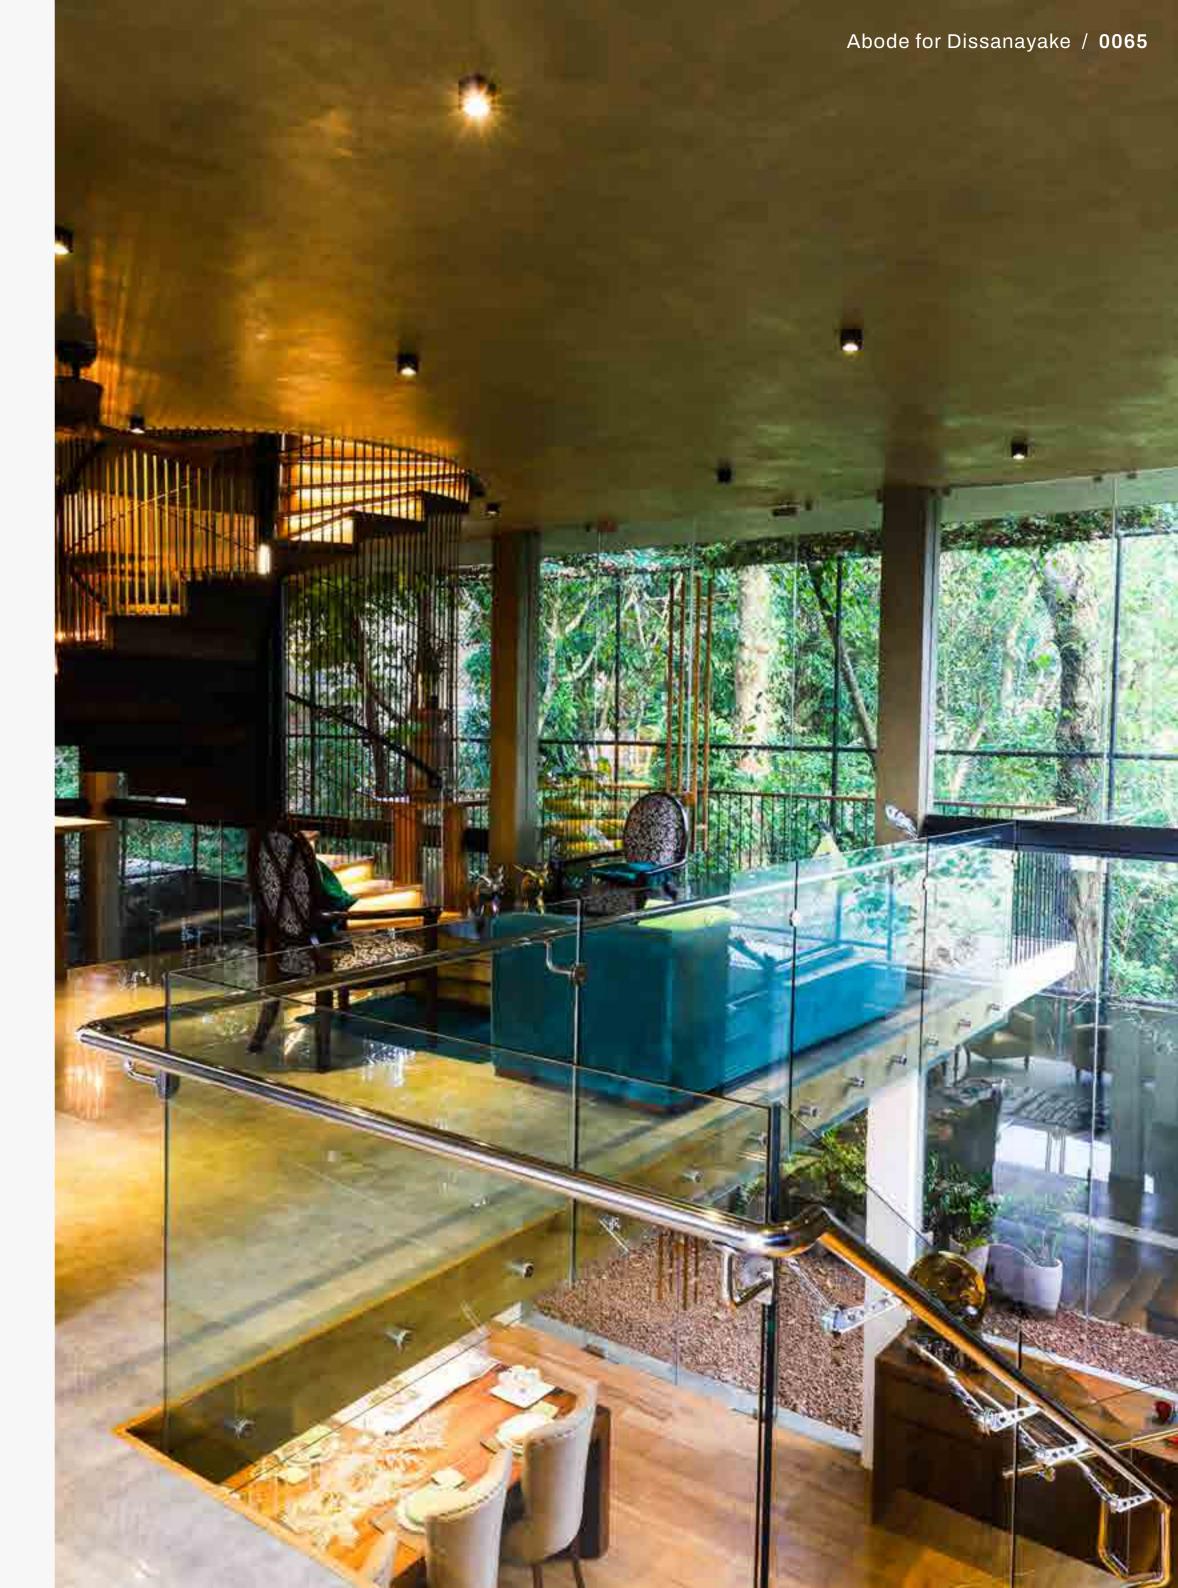

# Abode for Dissanayake

♥ Kalalgoda, Sri Lanka

"The Dissanayake House" is designed as a large transparent volume to capture the beauty & essence of the trees & creepers in the backyard, as well as articulated solid cubes with more privacy for private living spaces to strengthen the behaviour pattern within family in a small private neighbourhood. Colour & texture of rusted iron spiral staircase, main feature of house that acts as sculptural element inspired us to develop colour theme for the house. Decaying Iron generates many colour shades reminding earthy colours, Reddish brown, Brown, Grey & Orange & shades of Yellow etc. These colours express some emotional feelings such as resilience, stability due to its' earthy tones & at the same time comfort, warm & welcoming feelings. Therefore, colour strengths & quality of rust iron encountered to improve ambience for family behaviour.