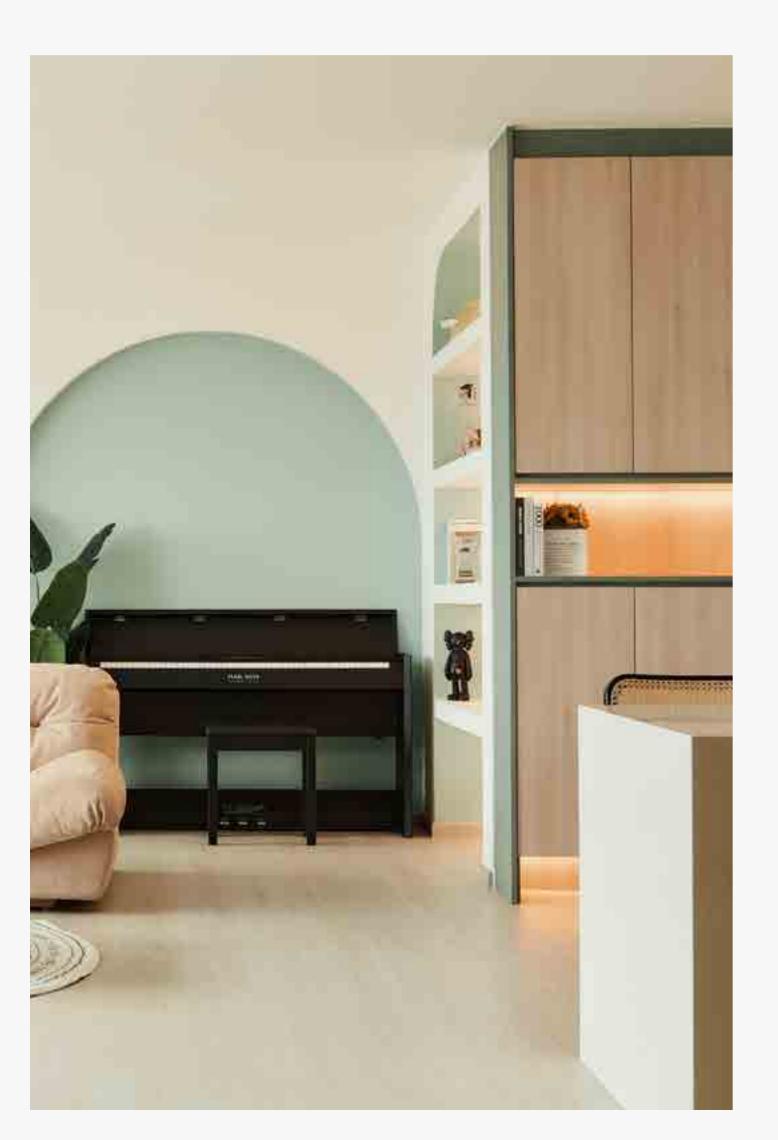

# **Teck Ghee Parkview**

♥ Singapore

In this apartment, every detail contributes to creating a space that seamlessly combines comfort and style, resulting in an atmosphere that exudes cosy chic. While adhering to the traditional Scandinavian colour palette, the inclusion of green accents in the living room and piano area introduces a refreshing twist that catches the eye and adds depth to the overall design. These subtle pops of colour breathe new life into the space, creating visual interest and warmth.