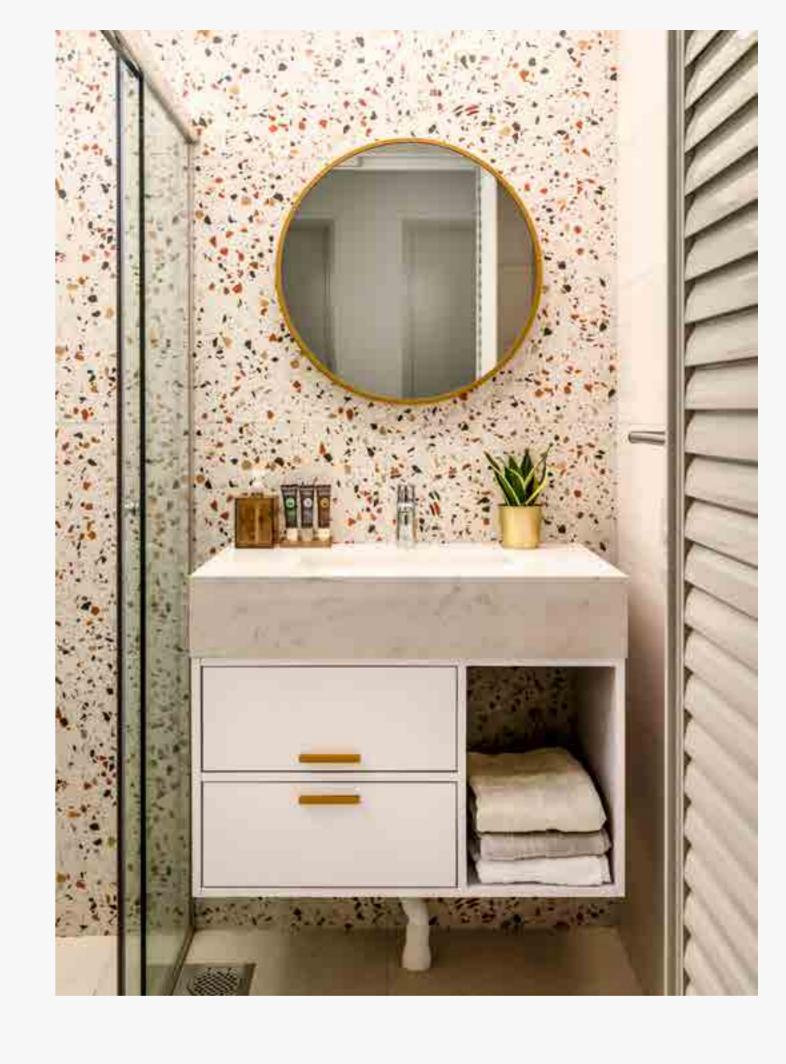

# The Juanda

**Q** East Java, Indonesia

Bivo Deluxe is designed with a minimalist and masculine facade. It's designed to provide ample living space for a family with one to two children. The first floor has an open living-dining area, one bedroom, a bathroom and a backyard. The second floor has two bedrooms and one bathroom. The building's layout is designed to provide space for all sorts of family activities. Its interior uses neutral and bright colours to buildthe mood and value in each room.

#### **Nippon Paint Colour Codes**

Nippon Paint Vinilex Interior | Green Montage NP BGG 1752 T Nippon Paint Vinilex Interior | Cedar Scent NP R 1389 P Nippon Paint Vinilex Interior | Coachlight NP YO 1168 T Nippon Paint Vinilex Interior | Hush White NP OW 1003 P Nippon Paint Vinilex Interior | Fire Wood NP N 1856 D Nippon Paint Weatherbond | Whsipering White NP OW 1001 P Nippon Paint Weatherbond | Fire Wood NP N 1856 D