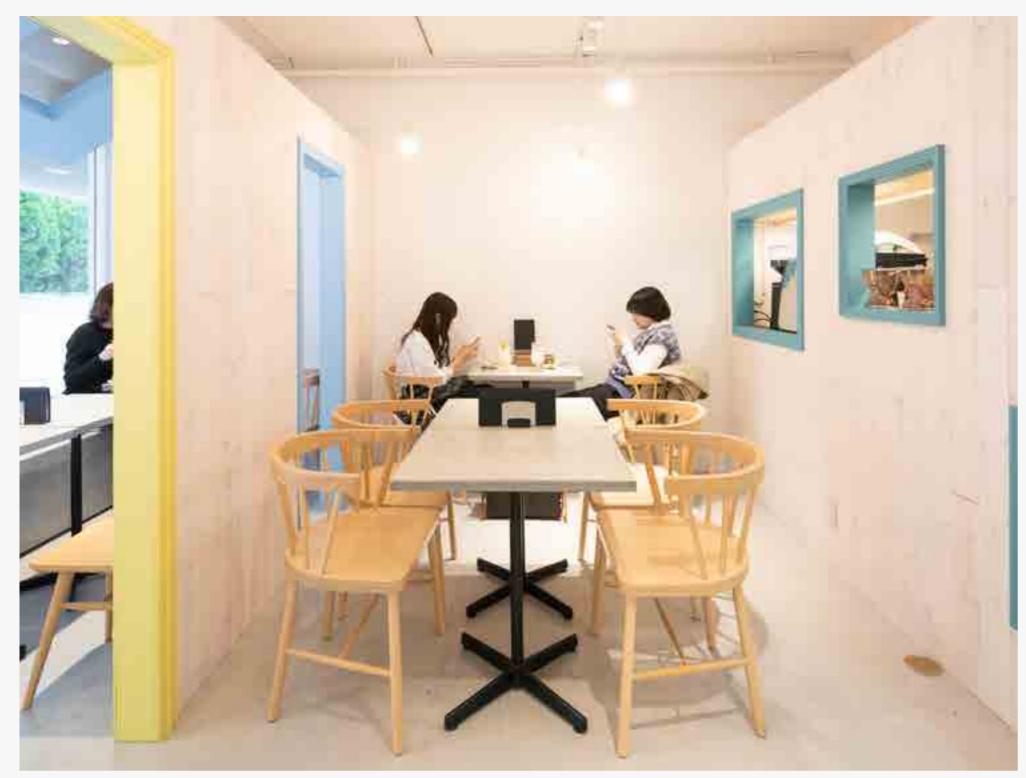

## 商店街のツリーハウス **Treehouse**

♥ Tokyo, Japan

This is a house planned for a shopping street in Nakano Ward, Tokyo, which leads to a shrine. The situation of this shopping street, which is bustling with an unspecified number of people coming and going at all hours of the day, is like a natural forest. The safest place in a forest would be above the trees or in a cave (CAVE).

#### **Nippon Paint Colour Codes**

Nippe Aqueous Kenace | Pale blue1 (on-site colour mixing) Nippe Aqueous Kenace | Pale blue2 (on-site colour mixing) Nippe Aqueous Kenace | Pale blue3 (on-site colour 3 of 8 mixing) Nippe Aqueous Kenace | Gray (on-site colour mixing) Nippe Aqueous Kenace | Yellow-green (on-site colour mixing) Nippe Aqueous Kenace | Light blue (on-site colour mixing)