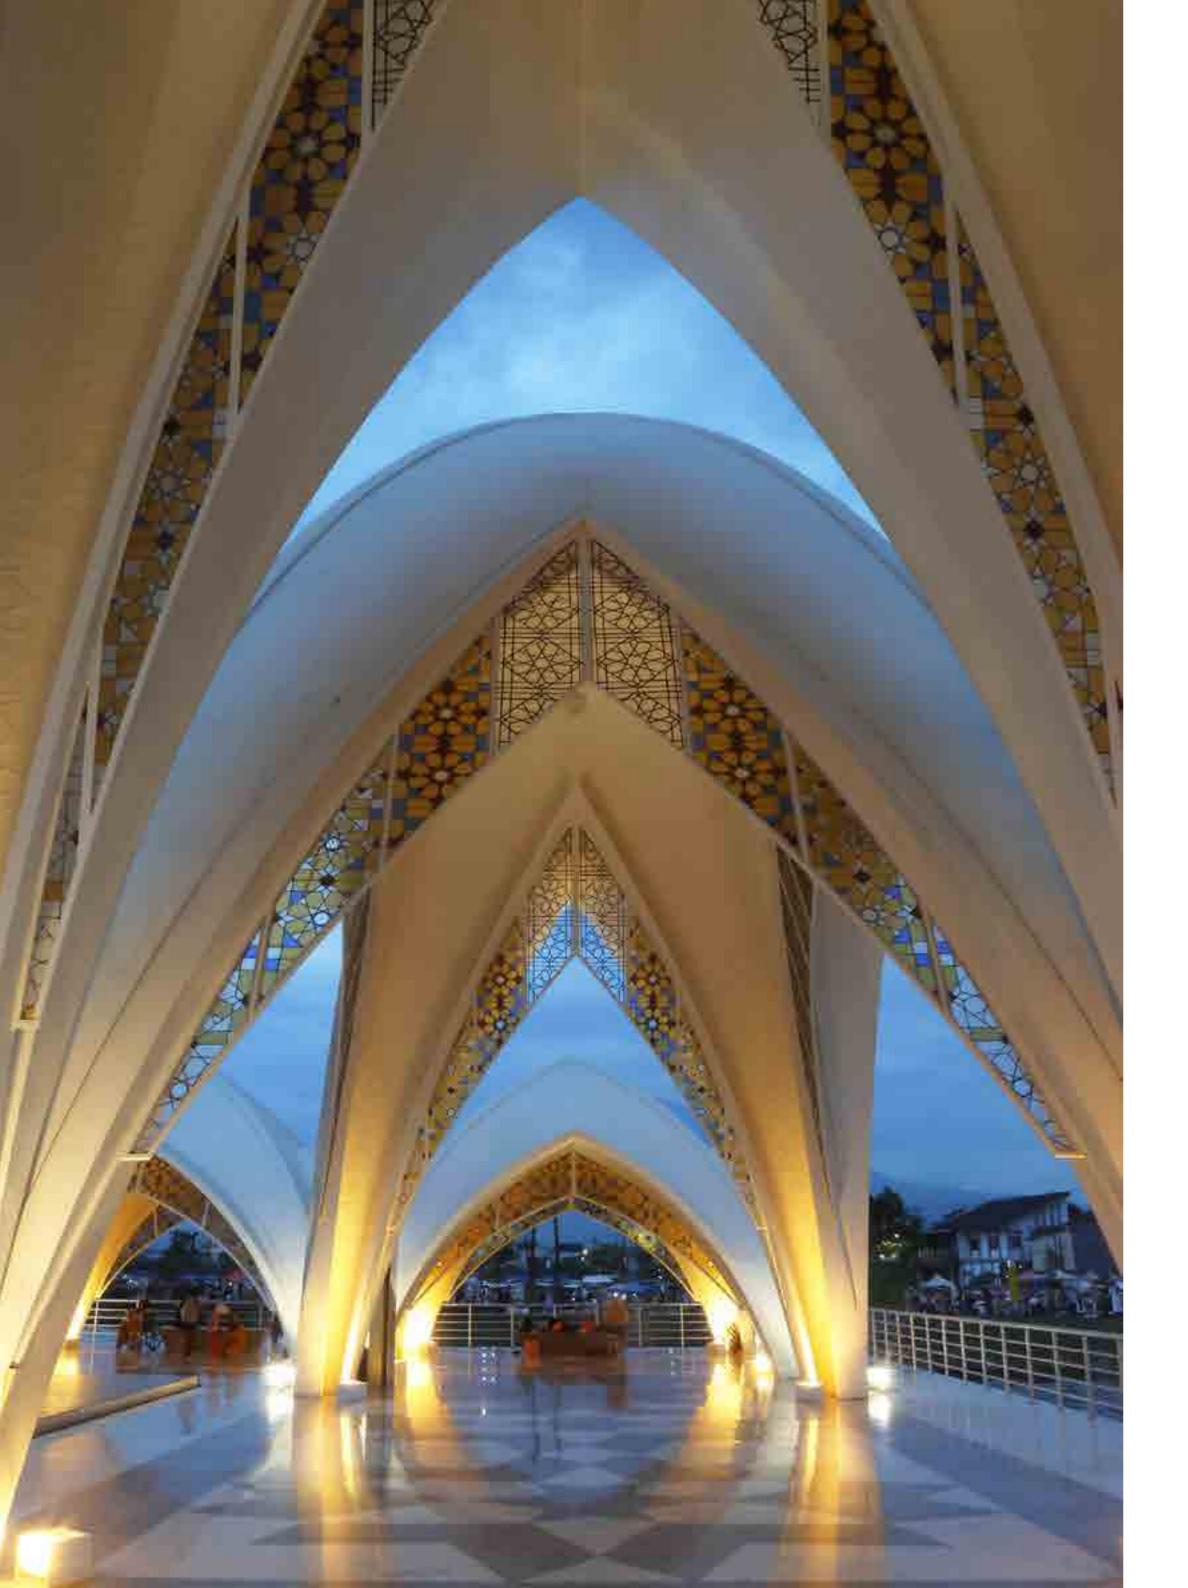

# Al Jabbar Grand Mosque

♥ Indonesia

The beauty and uniqueness of Masjid Raya (Grand Mosque) Al-Jabbar has attracted the admiration of many. Visually, the dome construction was inspired by algebra (Aljabar) mathematics formulas. In a spiritual context, 'Al-Jabbar' means Mighty and Powerful God above all things, including human existence. Hence its name, Masjid Raya Al-Jabbar.