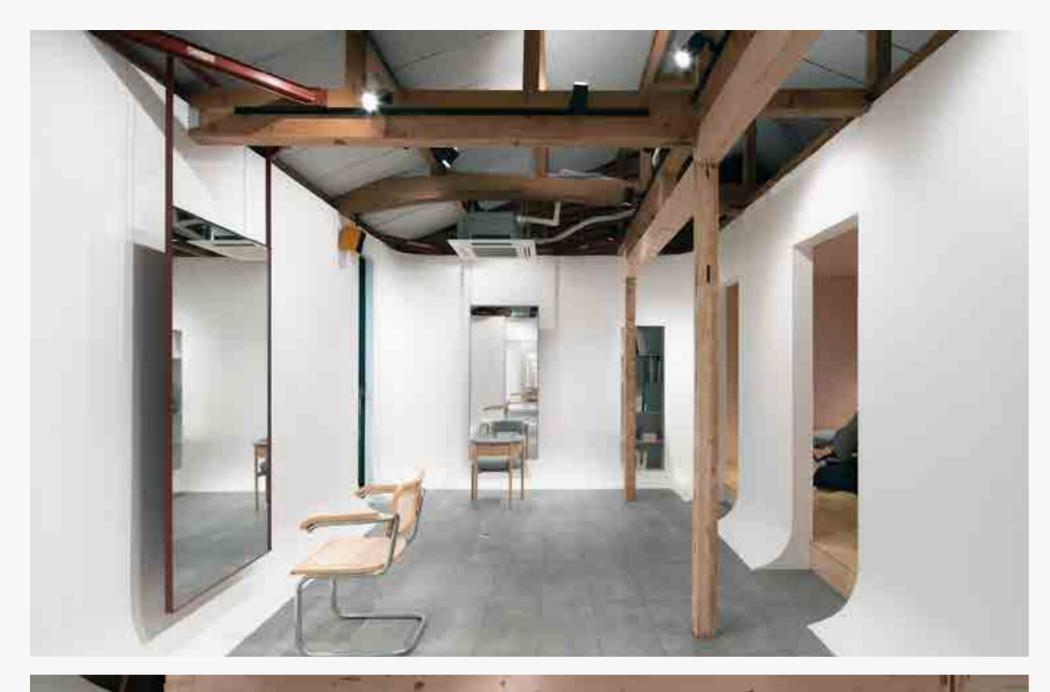

# **The Biophilic Loft**

**Q** Colombo, Sri Lanka

Biophilic Loft is the project that kicked off the Island Studio - Small Projects Series, in which we explore the possibilities of compact spaces in a global environment with evershrinking per-capita space availability. This project explores the possibilities of sustainable reuse, material life-cycle and up-cycling, economic use of space and other similar concepts that attempt to make every inch of a limited space more efficient. In working with such a compact space, the skilful use of colour is a primary concept that ties this project together.

#### **Nippon Paint Colour Codes**

Nippon Paint Nippolac Emulsion | Brilliant White Nippon Paint Super Gloss Enamel | Sylven Green Nippon Paint Super Gloss Enamel | Bright Green Nippon Wood Stain Premium - Water Based | Natural Mahogany