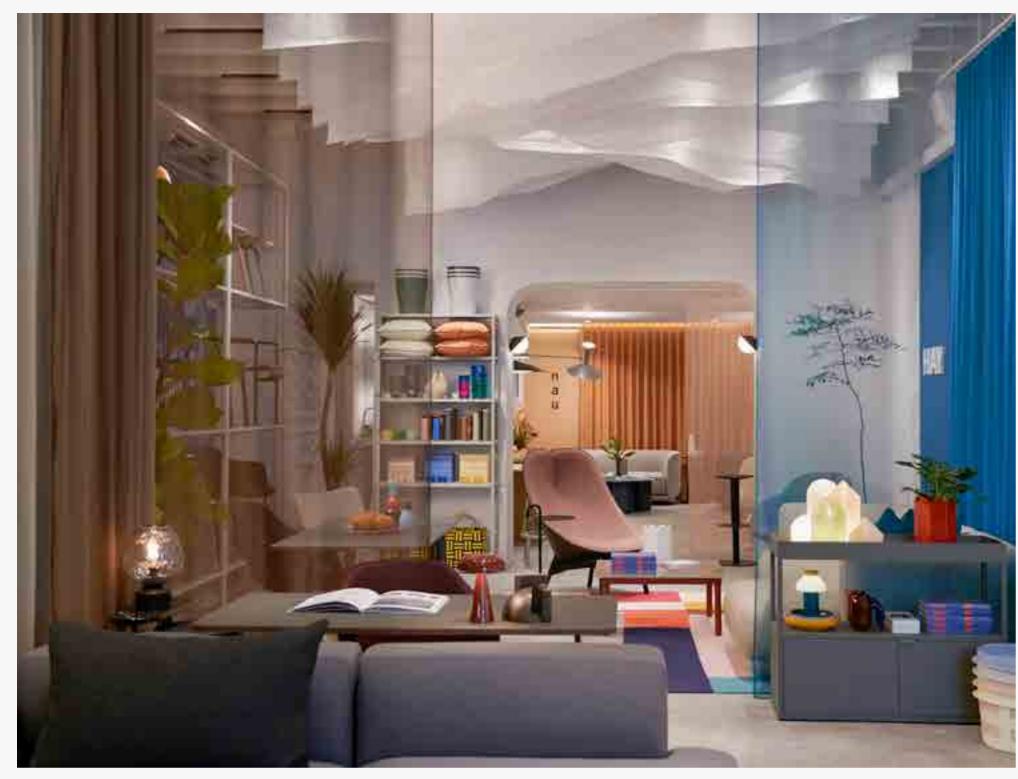

## **Cult Design Showroom**

Singapore

Located inside a conserved traditional shophouse at Club Street, this is the flagship showroom for CULT — a furniture brand originated from Australia. It carries a variety of products, ranging from furniture, lighting, carpets and home accessories mainly from 3 major brands -- & Tradition, Hay and Nau. CULT has their own contemporary branding identidy with a strong crimson red as corporate color. The 3 major brands each have their own corporate colors and presentation standards as well. How do we present 3 major brands products along with a myriad of smaller accessories in a space of 100m2, while respecting the local heritage context and amplifying the branding of CULT? That is the design challenge that the team undertook.

#### **Nippon Paint Colour Codes**

Nippon Paint | VIOLET WHISPER NP OW 1085 P Nippon Paint | SHITAKE NP N 1873 P Nippon Paint | LIBERTY BLUE NP PB 1533 A Nippon Paint | HOME SWEET HOME NP R 1271 P

(Corporate and Commercial Interior)