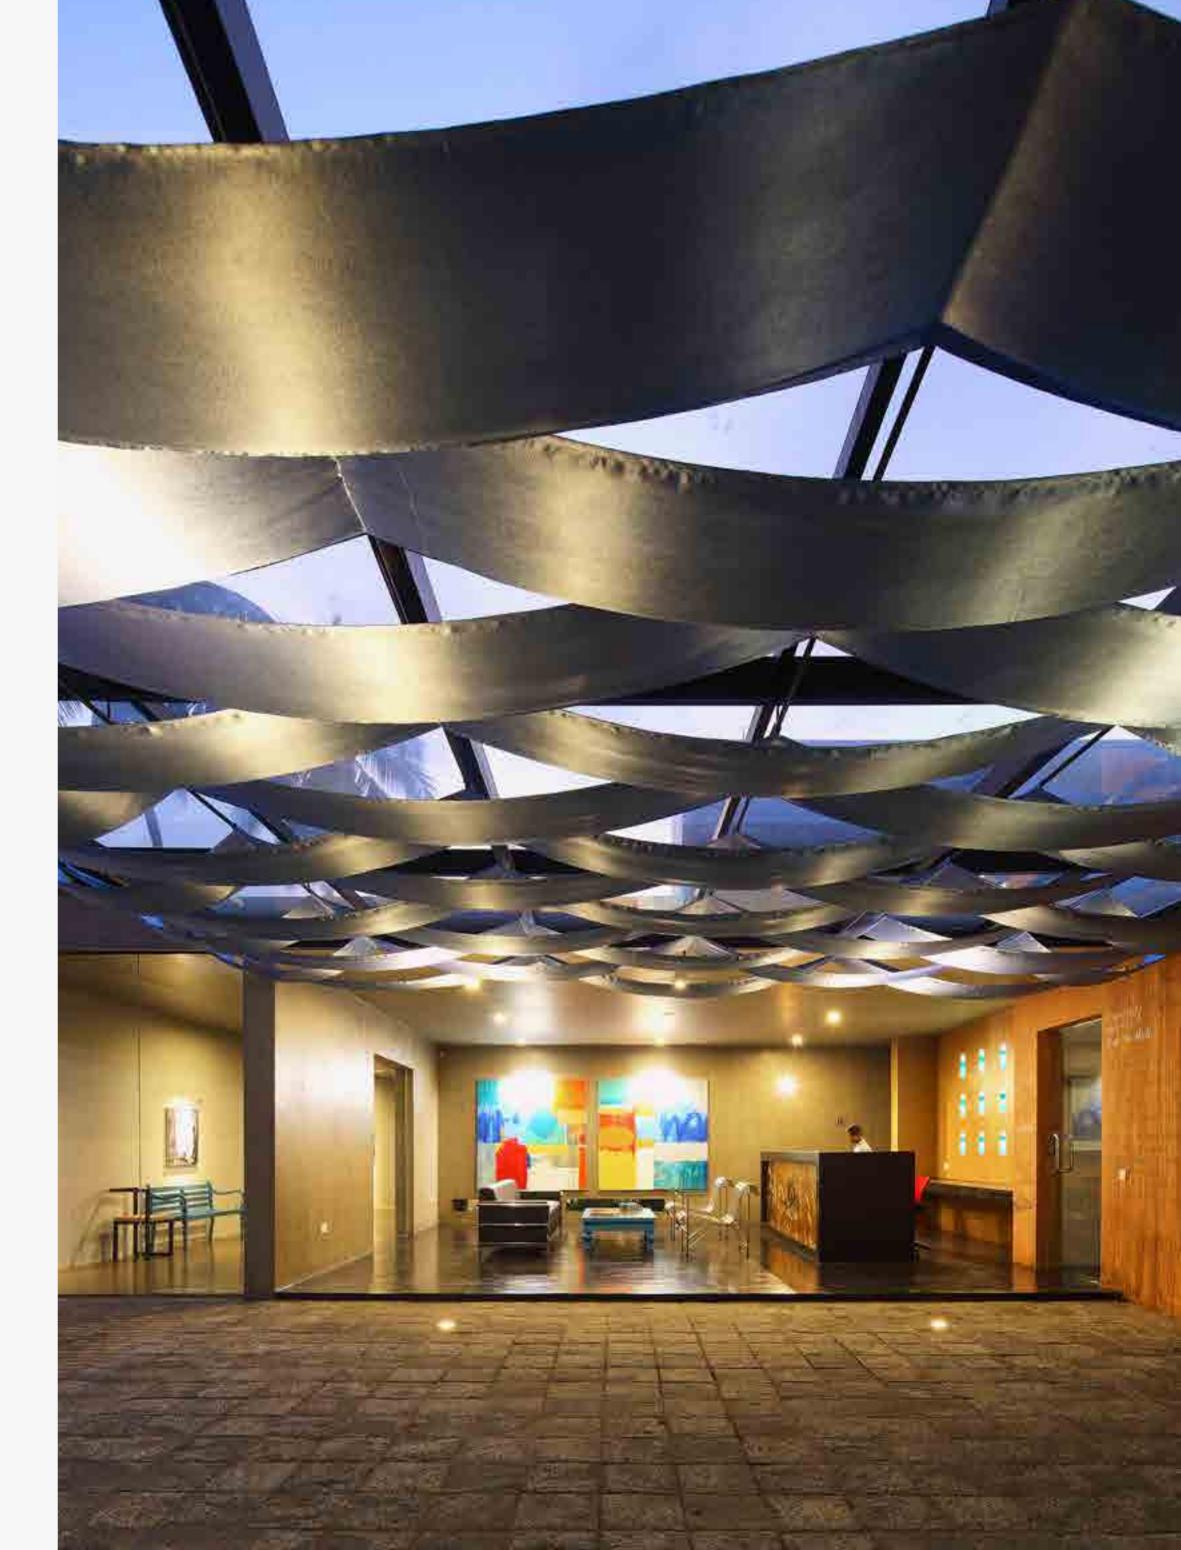

# **Cove D'Explorer**

♥ Western Province, Sri Lanka

The Cove D'Explorer; the boutique hotel located at Wadduwa is a dream come true to the client. The client's brief to the architect was to design a hotel in a thin and long strip of land. Allowing only a 55 feet inlet, the site spread over 750 feet length perpendicular to the ocean. The client wished for a hotel that allows vistas of the ocean from most parts of the hotel. But the shape and layout of the land made it quite difficult to achieve.

Seizing this challenge, the architect has designed the building as a journey that takes the visitors towards the breathtaking beauty of the cove hidden at the end of the site. Using meaningful orchestration of spatial progression, the architect has created pleasurable special experiences that evoke a sense of curiosity within the user and moves them naturally from one space to another through the building and eventually to the beach. Inspired by the architecture of world famous architects; Casa Luis Barragan and Tadao Ando, Cove D'Explorer is a building with an emphasis on special progression, form, texture, colour, light, art and culture.