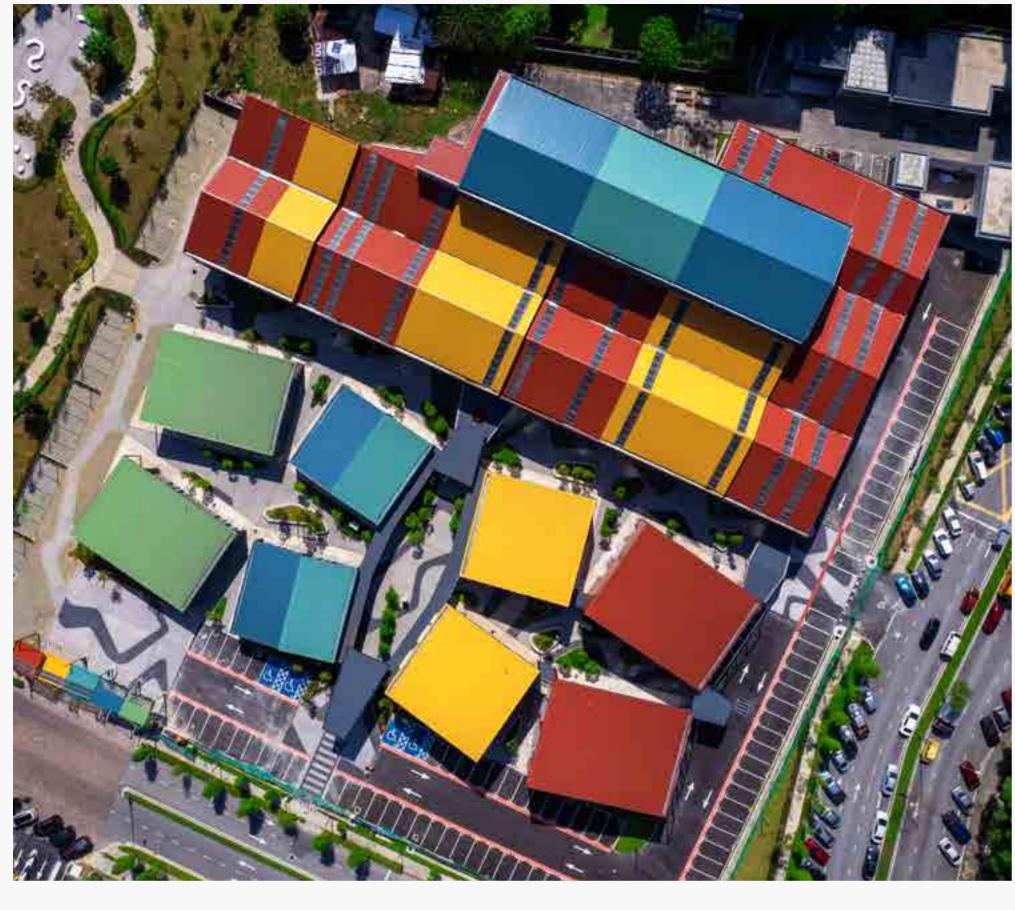

## **SAMA Square**

♥ Kuala Lumpur, Malaysia

SAMA Square, nestled in the bustling heart of Setapak, Kuala Lumpur, is a groundbreaking project by Skyworld Development Sdn Bhd that redefines communal spaces through a kaleidoscope of colors. This vibrant hub, designed to foster togetherness and celebrate life, is a testament to the transformative power of color in architecture and communal living. By integrating shopping, dining, market, and activity spaces, SAMA Square emerges as a beacon of community spirit and a model for future urban developments.

Aerial view of SAMA Square showing vibrantly coloured retail and market spaces uniting under one roof.

View towards individual retails with drop off. A place where everyone get together and celebrate life.

Independent Facade details of the individual
retail units with layering of colours.

VIBES: Creative Colour Awards 2024

(Corporate & Commercial Exterior)