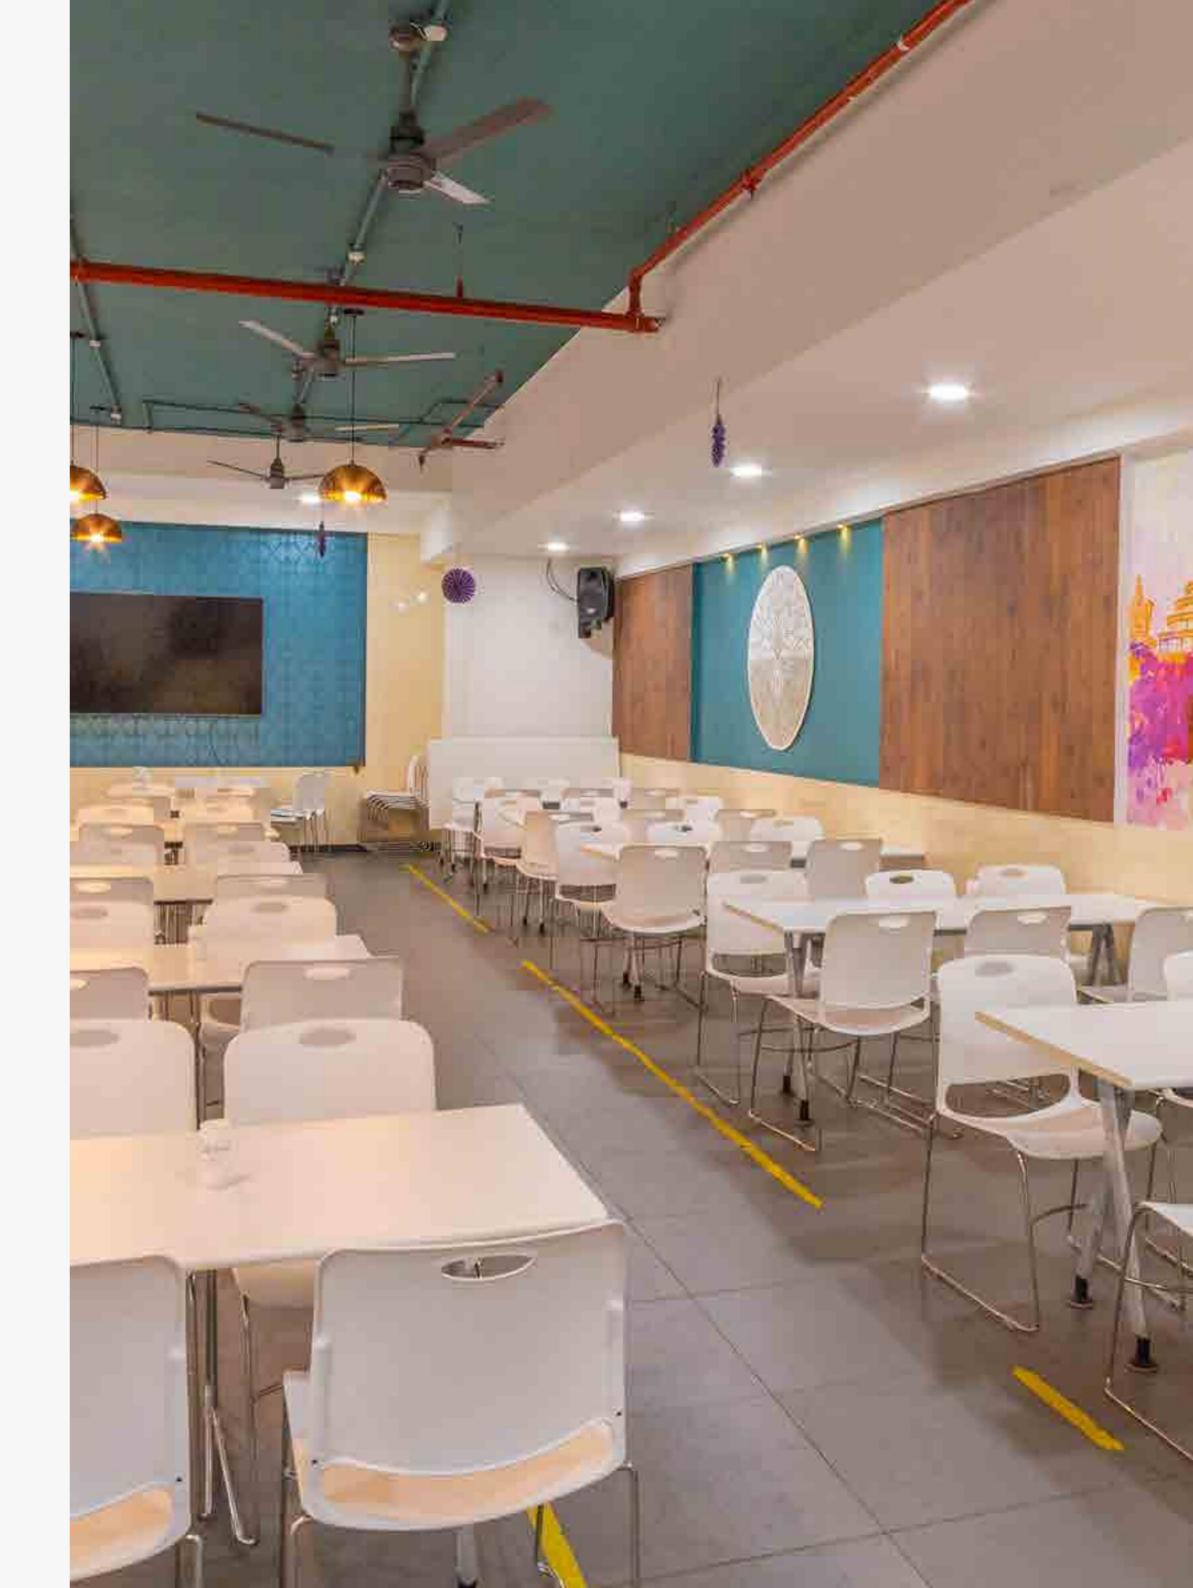

## Dementia Friendly Wayfinding Project

Singapore

A project whose aim is to create a system that assists seniors and those afflicted with dementia in navigating around their neighbourhood safely and independently. Building upon research to ascertain the needs of the elderly and dementia patients, this project's wayfinding solution involves zoning areas by colour and symbol, as well as developing a signage system that allows easy spatial recognition.

The residential blocks were sectioned into zones and each was assigned a bold colour – either red, green or blue. The zone colours were painted on the facade of the blocks, along with block numbers prominently displayed in large fonts, making them easily legible from a distance.

#### **Nippon Paint Colour Codes**

BS 04 E 53 - Flaming Red BS 14 E 53 - Jade Lime BS 18 E 53 - Bright Blue

**Public Spaces Category** 