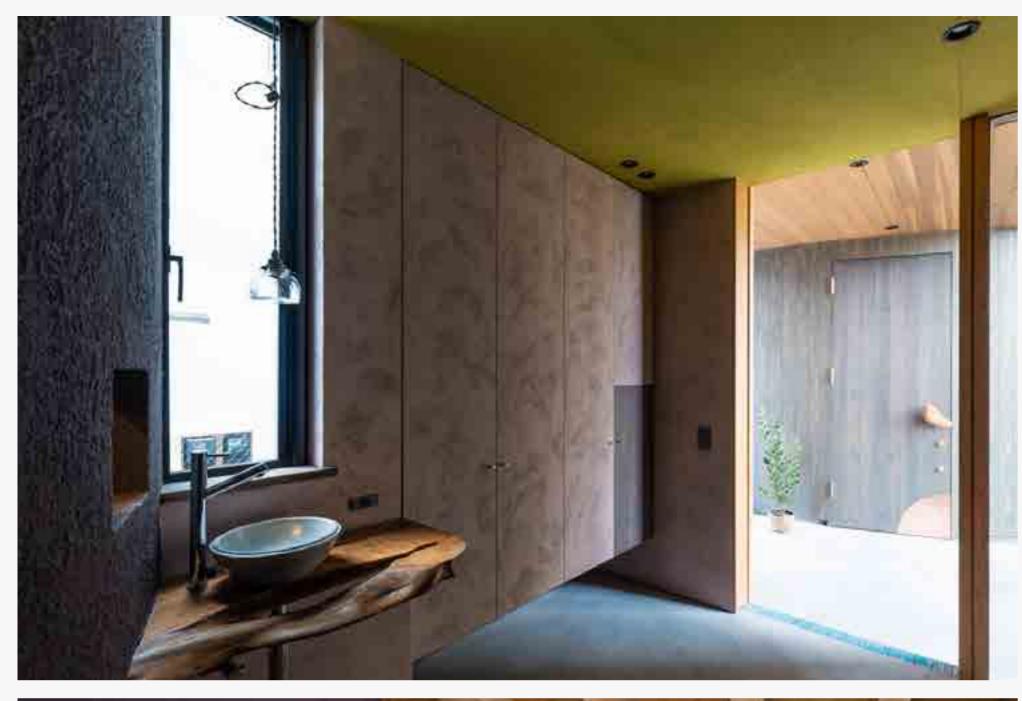

## 商店街のツリーハウス **Treehouse**

♥ Tokyo, Japan

This is a house planned for a shopping street in Nakano Ward, Tokyo, which leads to a shrine. The situation of this shopping street, which is bustling with an unspecified number of people coming and going at all hours of the day, is like a natural forest. The safest place in a forest would be above the trees or in a cave (CAVE).

#### **Nippon Paint Colour Codes**

Nippe Aqueous Kenace | Pale blue1 (on-site colour mixing) Nippe Aqueous Kenace | Pale blue2 (on-site colour mixing) Nippe Aqueous Kenace | Pale blue3 (on-site colour 3 of 8 mixing) Nippe Aqueous Kenace | Gray (on-site colour mixing) Nippe Aqueous Kenace | Yellow-green (on-site colour mixing) Nippe Aqueous Kenace | Light blue (on-site colour mixing)