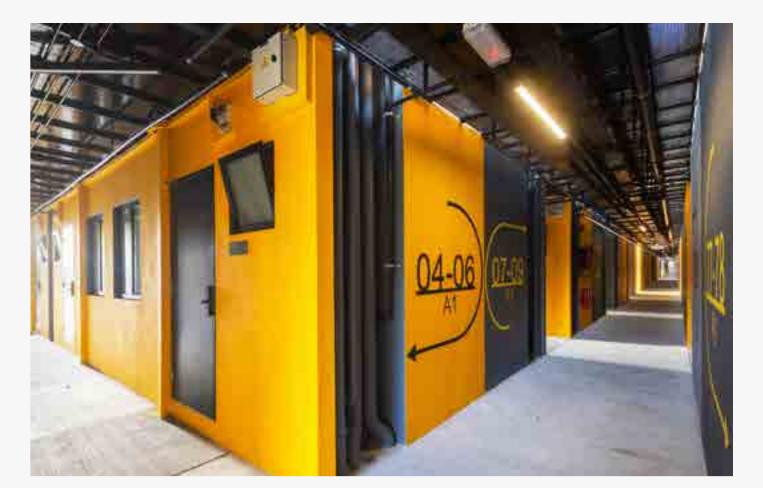

# Skyblox Co-Living Housing

♥ Kuala Lumpur, Malaysia

Nestled in the bustling heart of Setapak, Kuala Lumpur, SkyBlox co-living housing emerges as a beacon of innovation and sustainability. This iconic development, with its eyecatching yellow cantilevered prefab structure, seamlessly merges the vibrancy of city life with serene natural elements, providing a home for over 500 individuals across 320 bespoke en-suite rooms.

#### **Nippon Paint Colour Codes**

Nippon Paint Weatherbond | Bright Smile (NP YO 1155 A) Nippon Paint Weatherbond | Sadachbia (NP PRO 0525) Nippon Paint Weatherbond | Weeping Angel (NP PRO 0523)

(Residential Exterior)