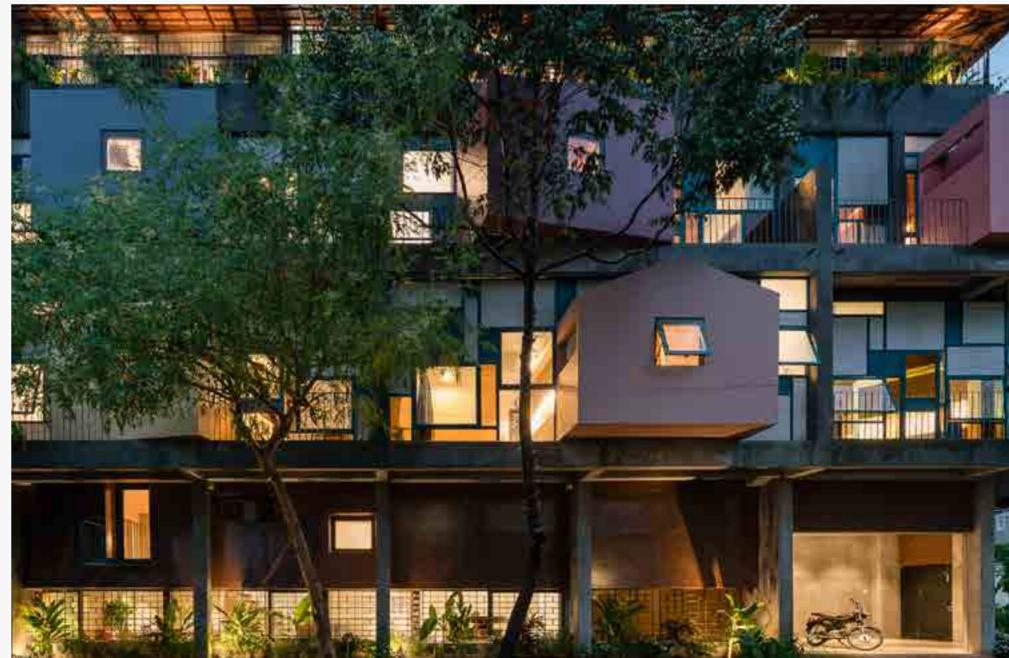

## 商店街のツリーハウス **Treehouse**

♥ Tokyo, Japan

This is a house planned for a shopping street in Nakano Ward, Tokyo, which leads to a shrine. The situation of this shopping street, which is bustling with an unspecified number of people coming and going at all hours of the day, is like a natural forest. The safest place in a forest would be above the trees or in a cave (CAVE).