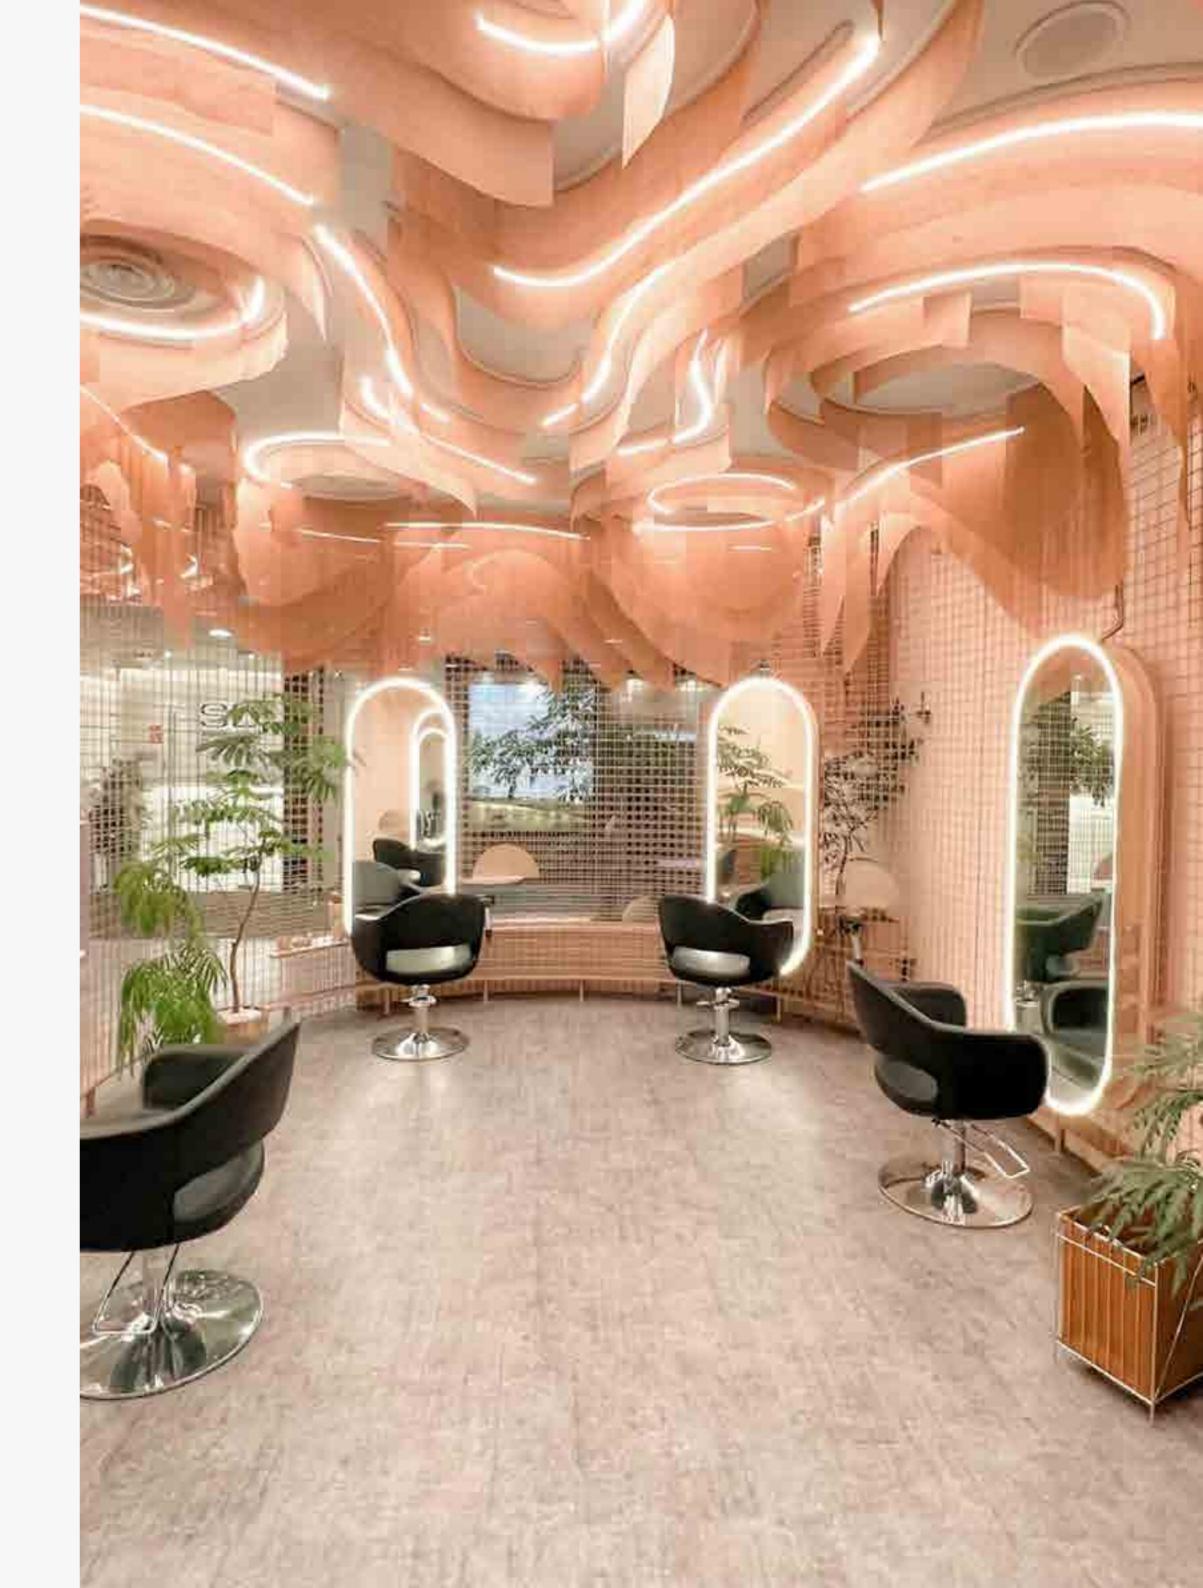

## Tricholab @ Wheelock Place

Singapore

TrichoLab, a hair growth and scalp treatment specialist in Singapore, intertwines the realms of medical science and natural healing. With a vision to cultivate an atmosphere that blends refreshment with tranquility, two key Nippon Paint colors, Affectionate Hug and Snowbush Rose, are at the heart of this endeavor, fostering an environment of harmony, comfort, and renewal. These carefully selected colors form the cornerstone of an environment crafted to evoke harmony, comfort, and renewal, aligning seamlessly with TrichoLab's ethos.

#### **Nippon Paint Colour Codes**

Nippon Paint | Affectionate Hug NP R 2364 P Nippon Paint | Snowbush Rose NP OW 1039 P

(Corporate and Commercial Interior)