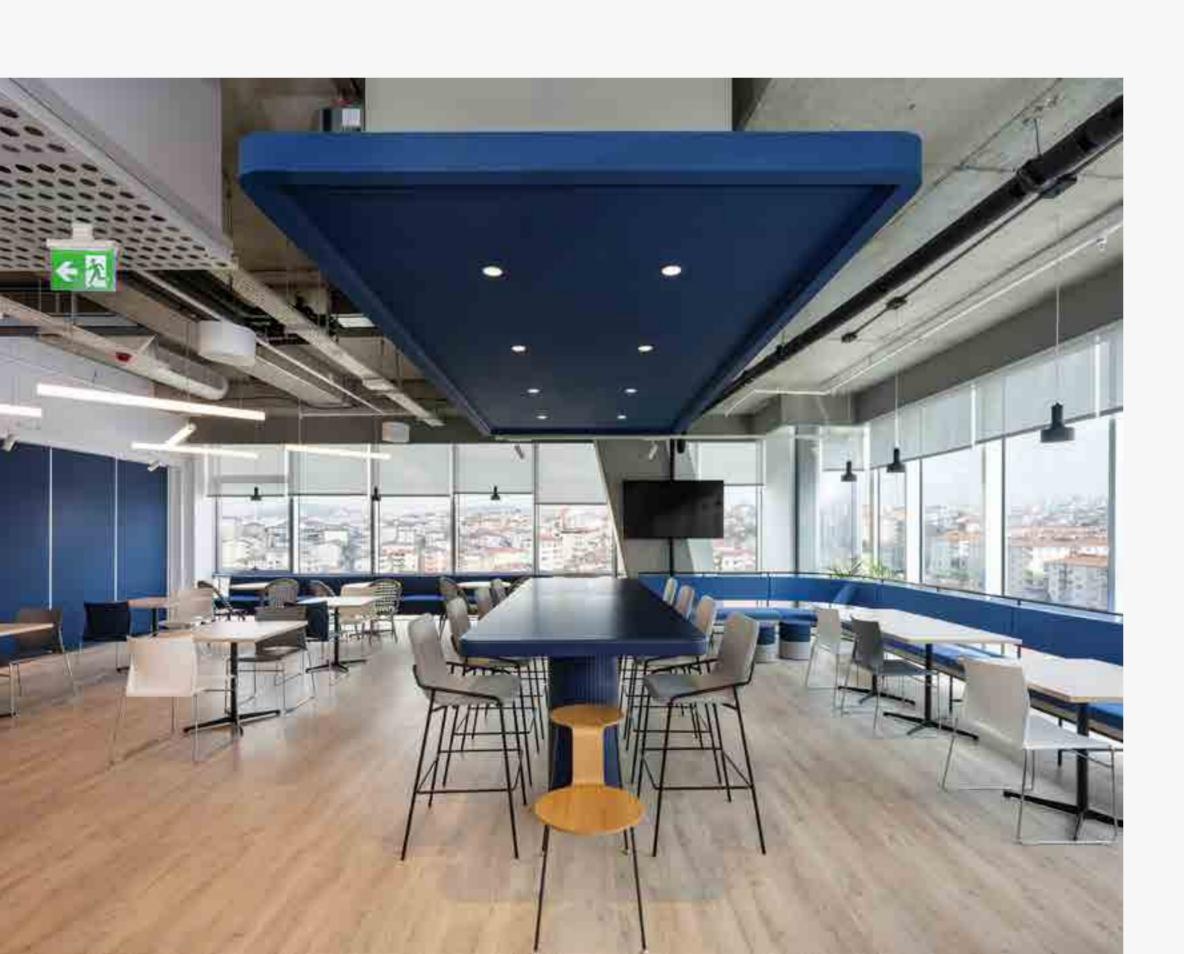

# Warehouse Market Tokyo, ReBar

**♀** Japan

The name Warehouse Market Tokyo ReBar derives from the rebar used. Normally these bars are embedded to create reinforced concrete with high tensile strength. Here, bare bars trace the perimeter of the room. A relaxing light blue sets the tone of the inner area, with the partition being a crystalline lattice of white bars.