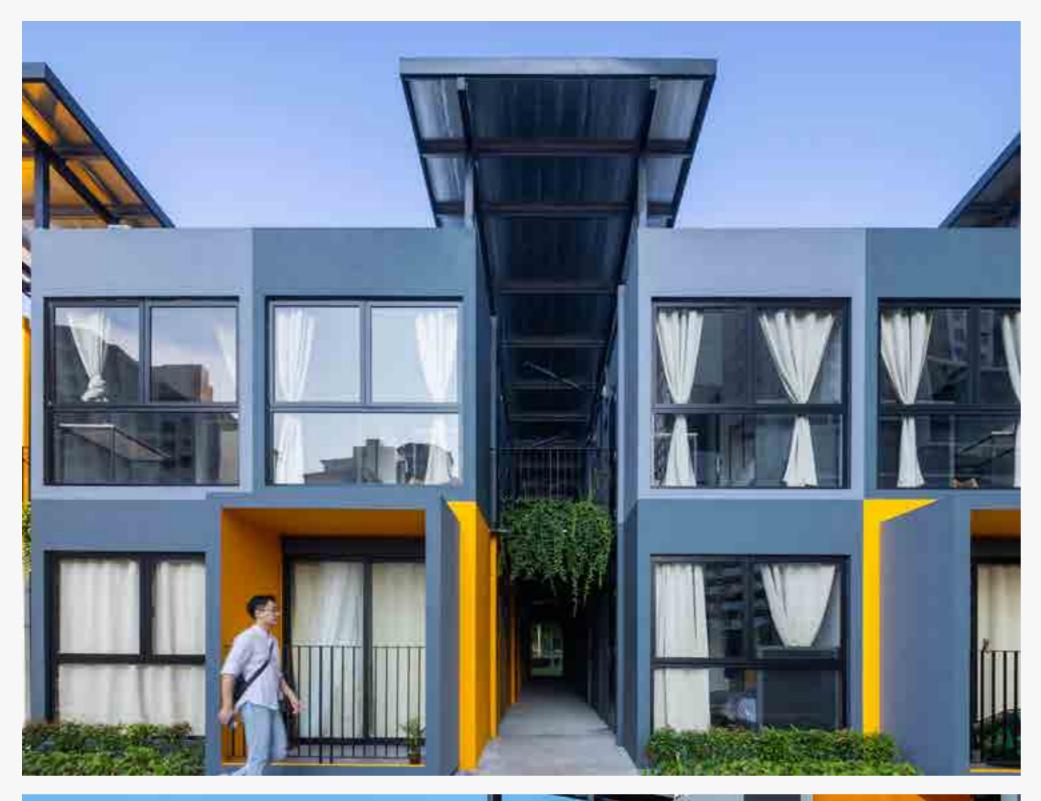

# **Skyblox Co-Living Housing**

♥ Kuala Lumpur, Malaysia

The essence of SkyBlox's design, encapsulated in the "Back to Nature" theme, is a deliberate fusion of spaces that effortlessly brings the outdoors indoors. The strategic employment of a colour palette featuring yellow, dark grey, and light grey is central to this vision, transforming living areas into hubs of warmth and cheerfulness.

Yellow, representing energy and optimism, is thoughtfully applied throughout SkyBlox, serving as a visual magnet and infusing spaces with a dynamic vibrancy. Notable features like an upcycled container, repurposed into a striking staircase and adorned in this lively hue, resonate with the development's inventive ethos, injecting a joyful spirit.

The greys provide a contemporary and sophisticated contrast, allowing the yellow to shine. This selection harmonises with natural construction materials, creating an aesthetically pleasing balance that mirrors the project's sustainable living commitment.

#### **Nippon Paint Colour Codes**

Nippon Paint Weatherbond | Bright Smile (NP YO 1155 A) Nippon Paint Weatherbond | Sadachbia (NP PRO 0525) Nippon Paint Weatherbond | Weeping Angel (NP PRO 0523) HILDLE