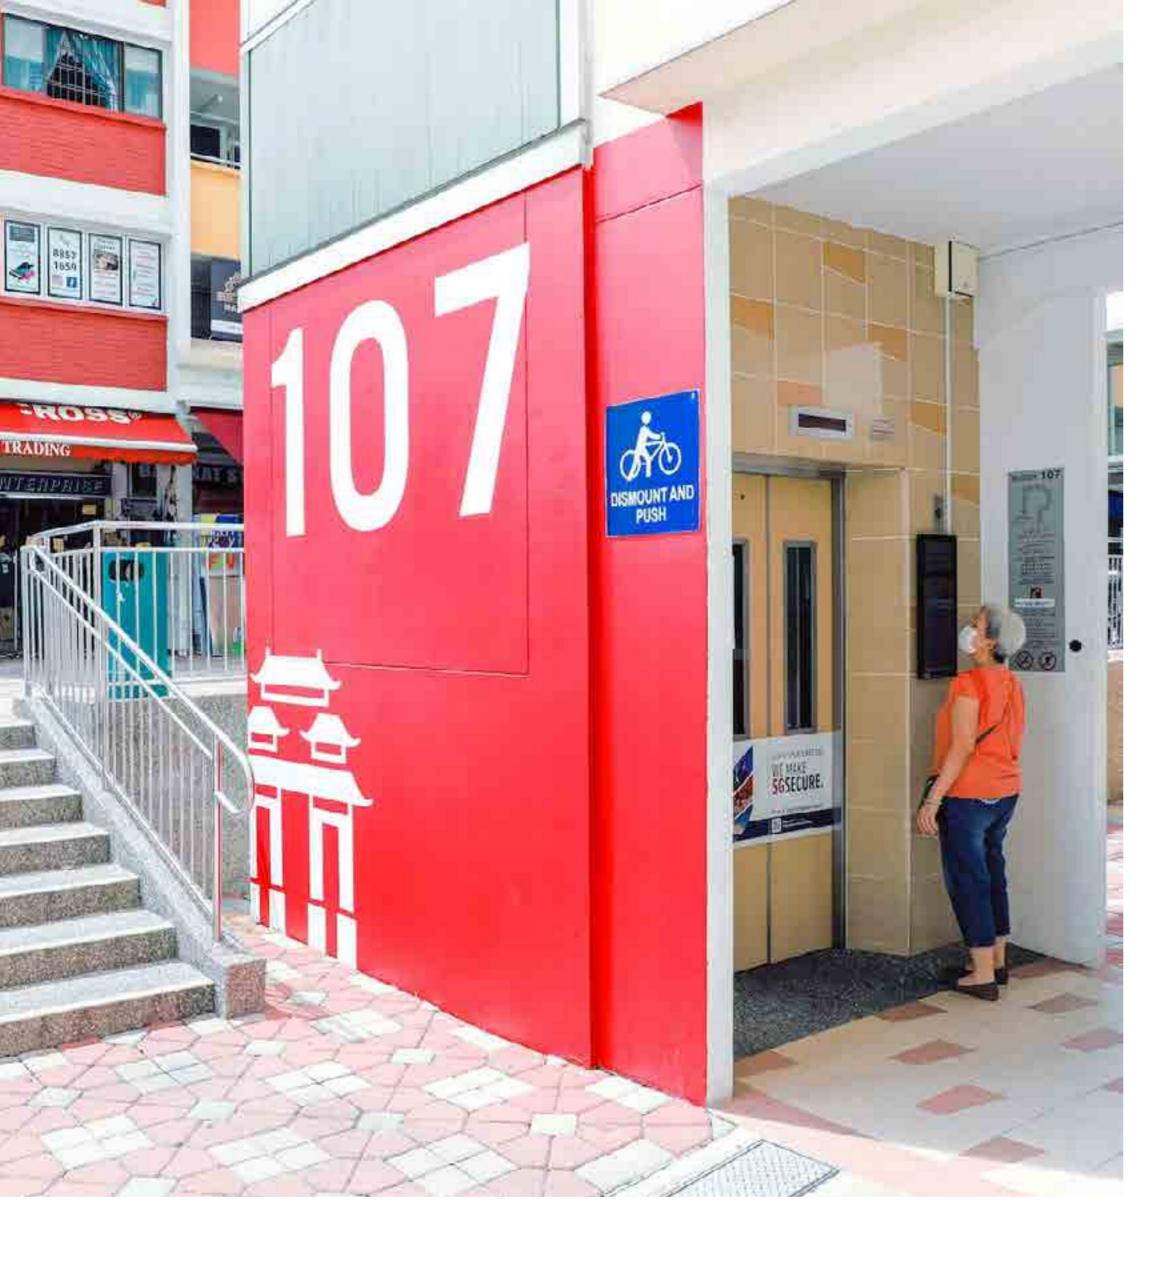

## Dementia Friendly Wayfinding Project

Singapore

A project whose aim is to create a system that assists seniors and those afflicted with dementia in navigating around their neighbourhood safely and independently. Building upon research to ascertain the needs of the elderly and dementia patients, this project's wayfinding solution involves zoning areas by colour and symbol, as well as developing a signage system that allows easy spatial recognition.

The residential blocks were sectioned into zones and each was assigned a bold colour – either red, green or blue. The zone colours were painted on the facade of the blocks, along with block numbers prominently displayed in large fonts, making them easily legible from a distance.

#### **Nippon Paint Colour Codes**

BS 04 E 53 - Flaming Red BS 14 E 53 - Jade Lime BS 18 E 53 - Bright Blue

**Public Spaces Category** 