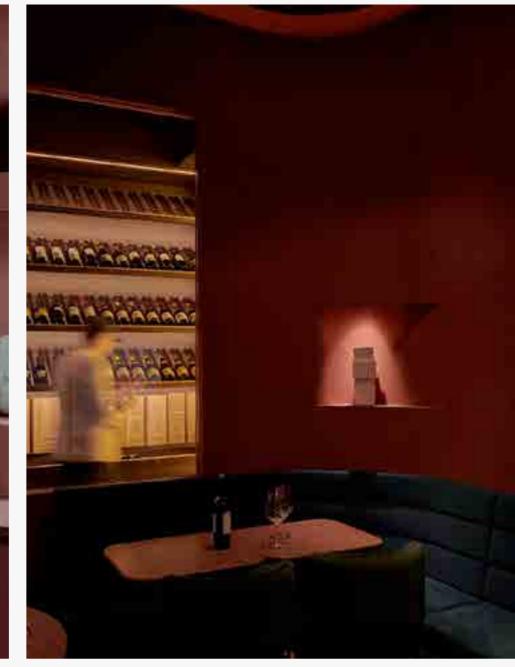

### **Auterra**

♥ Singapore

Auterra is a wine retail and tasting space designed to be a sensorial experience that evokes the allure and flavours of wine. Drawing on the idea of terroir, the space is defined by soft sinuous curves bathed in earthy deep red tones, dividing the long shop space into various cavernous sections with a moody and atmospheric ambience that changes according to the time of day. The journey begins at the concierge table in the middle, where guests are invited to browse the wine list or to explore the selection physically in the cellar space at the back, with advice available from the sommelier. Guests can buy the wines off the cellar to take-out, but are welcome to casually enjoy them on the spot at within the warm and intimate ambience of one of the sitting areas and the standing counter spaces.

#### **Nippon Paint Colour Codes**

Nippon Paint Vinilex 5000 | Sculptor's Pride (NP N 3369 A)

Submitted by — Wynk Collaborative

VIBES: Creative Colour Awards 2024

(Corporate and Commercial Interior)