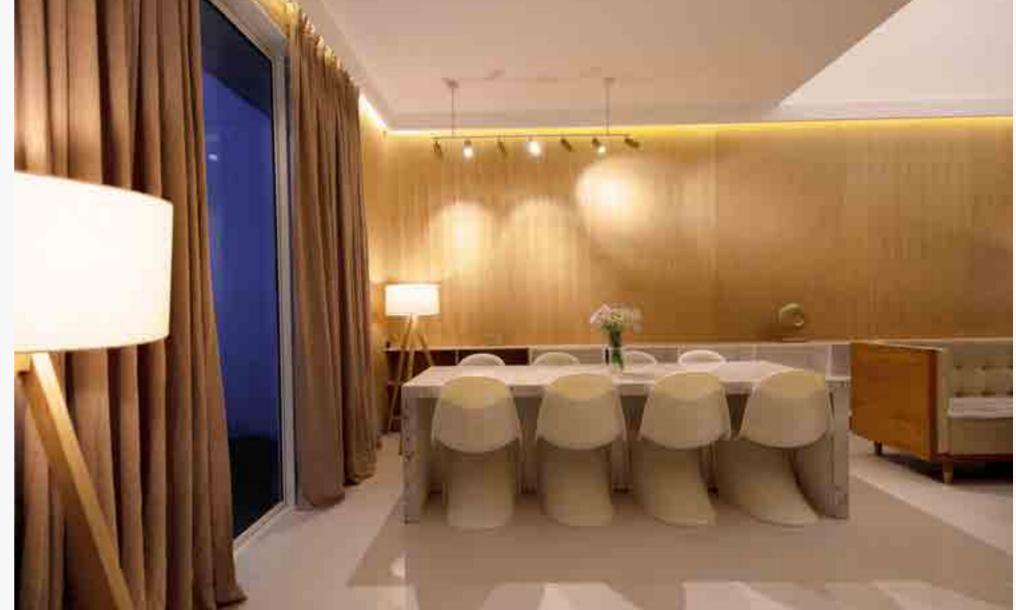

## U House -Sleek & Stylish

**Q** Western Province, Sri Lanka

U House is a unique interpretation of Bauhouse and De Stijl architecture in creating an ideal nest for a modern and independent woman. Bauhouse principles are based on simplicity, sustainability, functionality and regularity. The De Stijl principles are based on abstraction of all forms into orthogonal lines and planes and the entire colour palette into primary colours, white and black. These principles frame the 3D form, elements, materials and colours, of the house. Same principles were used in creating the entire furnishing, lighting and home decor.

VIBES: Creative Colour Awards 2024

U House - Sleek & Stylish / 0069