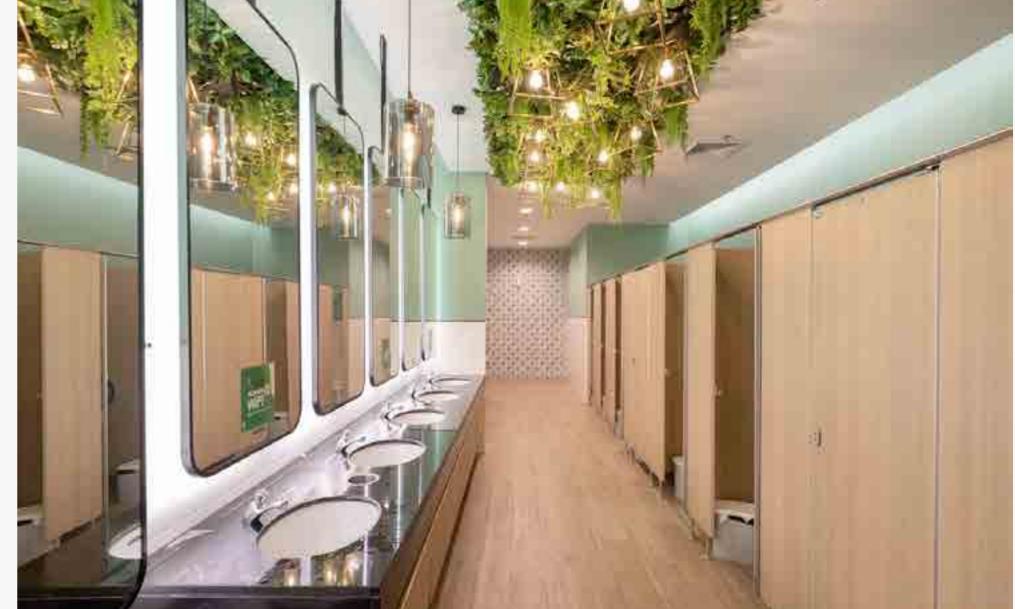

# SJK (C) Chung Wa Gerik

Perak, Malaysia

The Persatuan Ibu Bapa Dan Guru (PIBG) of SJK (C) Chung Wa in Gerik has successfully completed a 3-storey educational building with a budget sourced from public donations. Designed to accommodate approximately 200 students, this new addition provides space for regular classes and extracurricular activities.

The building features 6 classrooms, 6 washrooms, and a versatile canteen that doubles as a venue for events and activities.

#### **Nippon Paint Colour Codes**

Nippon Paint Weatherbond | Brilliant White (1001)

Nippon Paint Weatherbond | Lime Time (NP BGG 1673 A)

Nippon Paint Weatherbond | Sashay Red (NP R 1260 A)

Nippon Paint Weatherbond | Cheers (NP AC 2061 A)

Nippon Paint Weatherbond | Jumping For Joy (NP YO 1127 A)

Nippon Paint Weatherbond | Yellow Grass (NP BGG 1685 T)

Nippon Paint Weatherbond | Quiet Lake (NP BGG 1593 P)

Nippon Paint Weatherbond | Classical Blue (NP BGG 1581 D)

Nippon Paint Weatherbond | Sweet Deal (NP R 1306 P)

Nippon Paint Weatherbond | Crimson Tide (NP R 1310 D)

Nippon Paint Weatherbond | Exotic Bloom (NP R 1296 D) Nippon Paint 9000 Gloss Finish | Silhouette Gray (N 1898D)

Nippon Paint 9000 Gloss Finish | Ash Grey (1306)

Nippon Paint Timbershade | Bedford (134A)

VIBES: Creative Colour Awards 2024 SJK(C) Chung Wa Gerik / **0021** 

Stark white walls provide a crisp backdrop, allowing the colors to stand out.