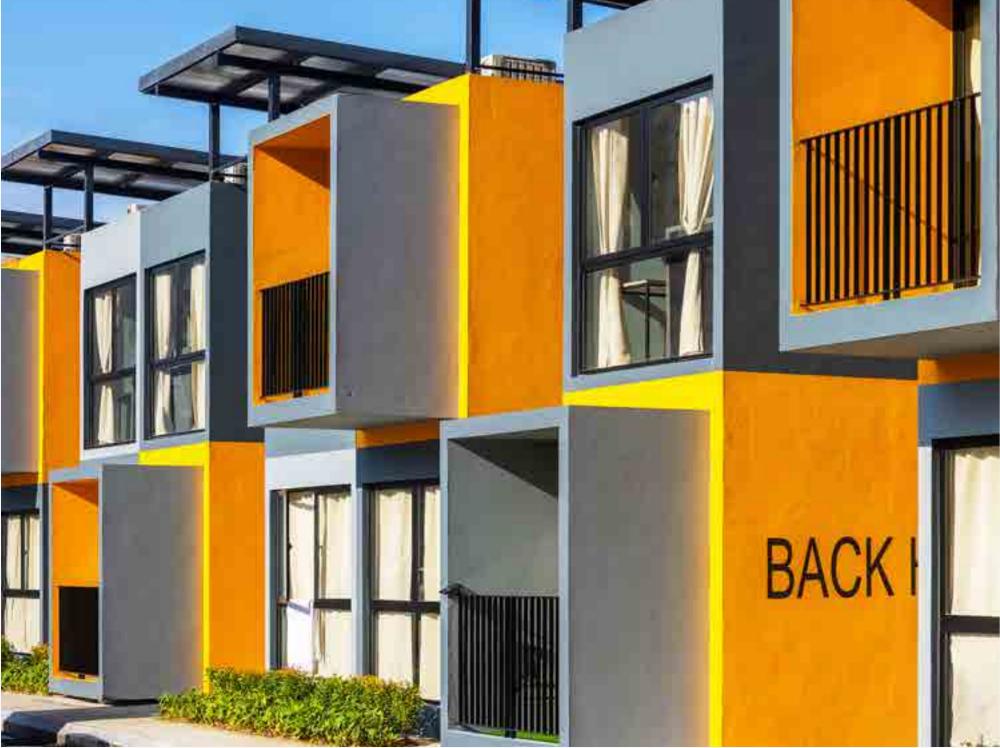

# Skyblox Co-Living Housing

♥ Kuala Lumpur, Malaysia

Nestled in the bustling heart of Setapak, Kuala Lumpur, SkyBlox co-living housing emerges as a beacon of innovation and sustainability. This iconic development, with its eyecatching yellow cantilevered prefab structure, seamlessly merges the vibrancy of city life with serene natural elements, providing a home for over 500 individuals across 320 bespoke en-suite rooms.

#### **Nippon Paint Colour Codes**

Nippon Paint Weatherbond | Bright Smile (NP YO 1155 A) Nippon Paint Weatherbond | Sadachbia (NP PRO 0525) Nippon Paint Weatherbond | Weeping Angel (NP PRO 0523)

(Residential Exterior)

# **Skyblox Co-Living Housing**

♥ Kuala Lumpur, Malaysia

The essence of SkyBlox's design, encapsulated in the "Back to Nature" theme, is a deliberate fusion of spaces that effortlessly brings the outdoors indoors. The strategic employment of a colour palette featuring yellow, dark grey, and light grey is central to this vision, transforming living areas into hubs of warmth and cheerfulness.

Yellow, representing energy and optimism, is thoughtfully applied throughout SkyBlox, serving as a visual magnet and infusing spaces with a dynamic vibrancy. Notable features like an upcycled container, repurposed into a striking staircase and adorned in this lively hue, resonate with the development's inventive ethos, injecting a joyful spirit.

The greys provide a contemporary and sophisticated contrast, allowing the yellow to shine. This selection harmonises with natural construction materials, creating an aesthetically pleasing balance that mirrors the project's sustainable living commitment.

#### **Nippon Paint Colour Codes**

Nippon Paint Weatherbond | Bright Smile (NP YO 1155 A) Nippon Paint Weatherbond | Sadachbia (NP PRO 0525) Nippon Paint Weatherbond | Weeping Angel (NP PRO 0523) HILDLE