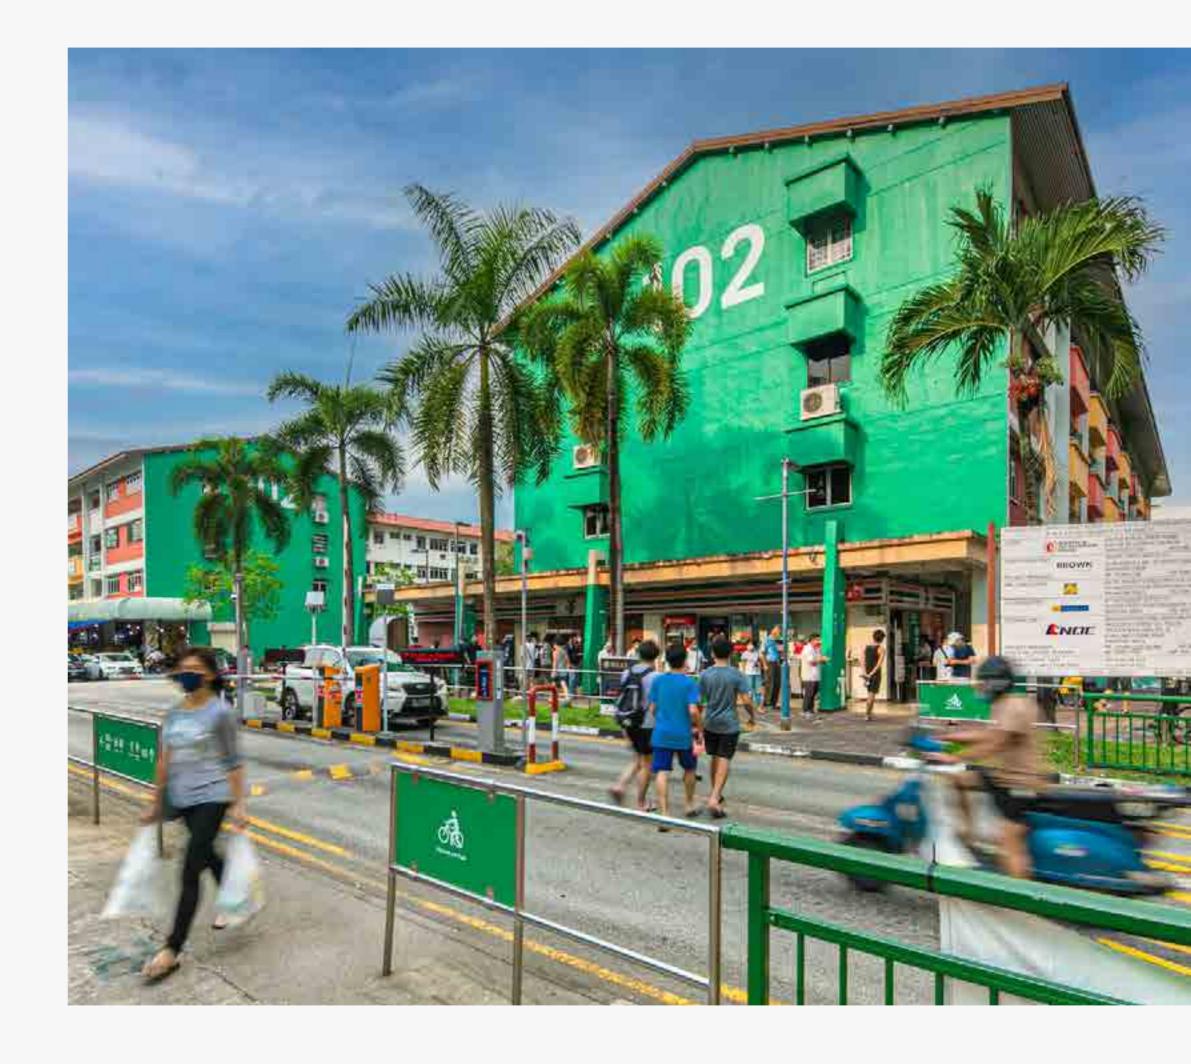

## Dementia Friendly Wayfinding Project

Singapore

A project whose aim is to create a system that assists seniors and those afflicted with dementia in navigating around their neighbourhood safely and independently. Building upon research to ascertain the needs of the elderly and dementia patients, this project's wayfinding solution involves zoning areas by colour and symbol, as well as developing a signage system that allows easy spatial recognition.

The residential blocks were sectioned into zones and each was assigned a bold colour – either red, green or blue. The zone colours were painted on the facade of the blocks, along with block numbers prominently displayed in large fonts, making them easily legible from a distance.

#### **Nippon Paint Colour Codes**

BS 04 E 53 - Flaming Red BS 14 E 53 - Jade Lime BS 18 E 53 - Bright Blue

**Public Spaces Category** 