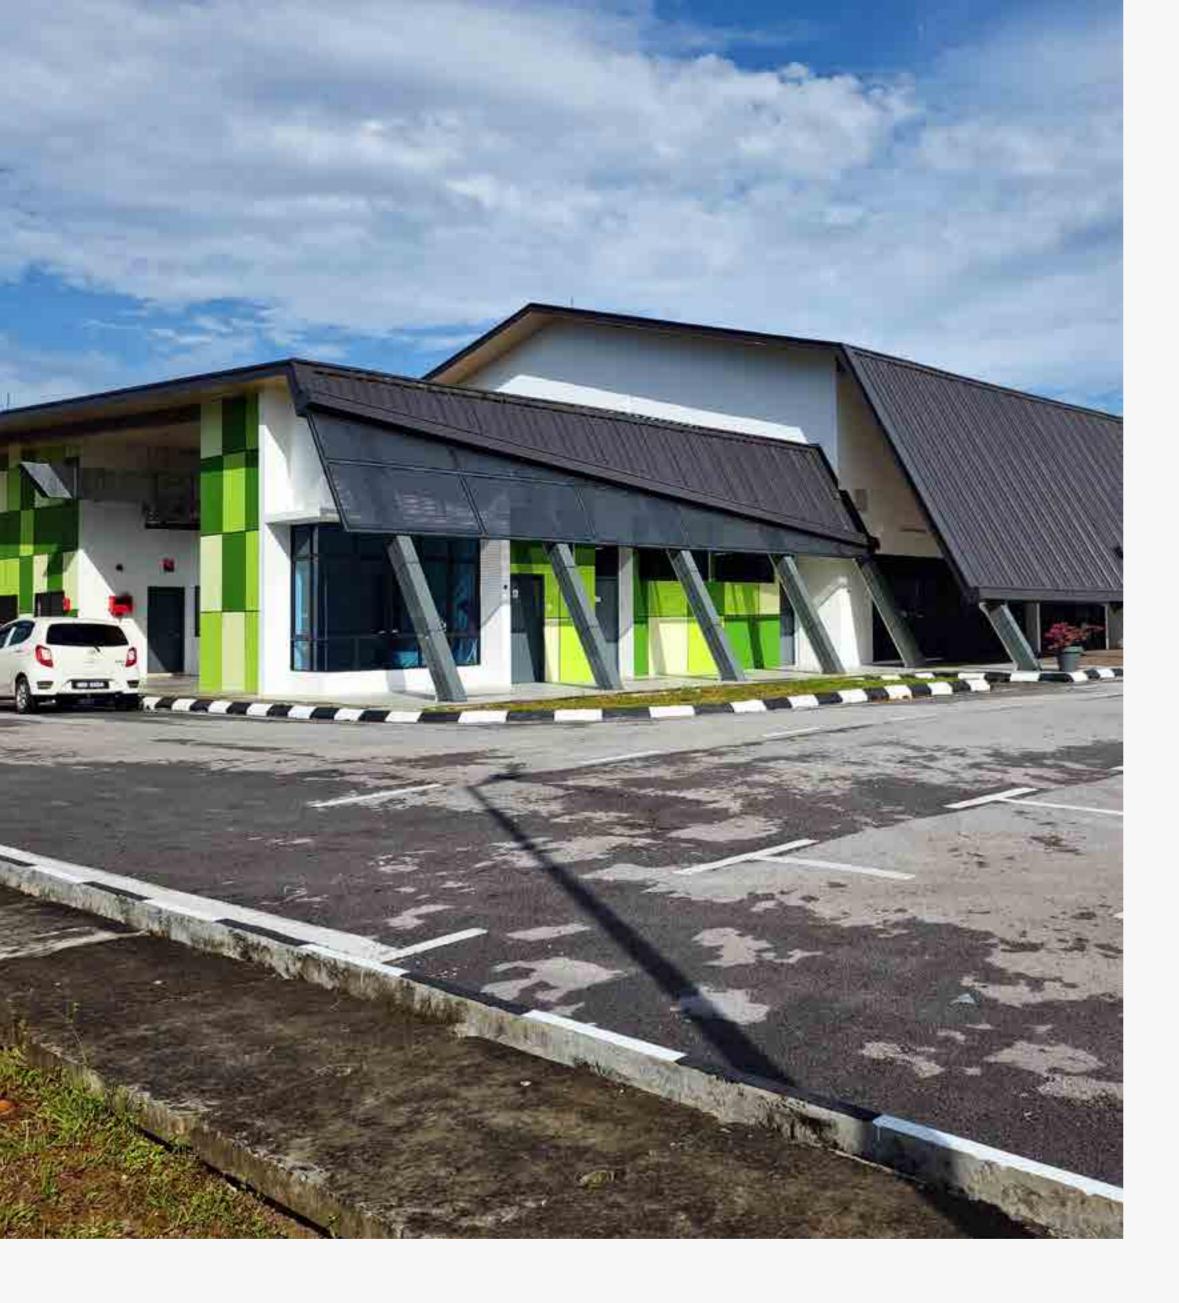

# SJK (C) Chung Wa Gerik

Perak, Malaysia

The Persatuan Ibu Bapa Dan Guru (PIBG) of SJK (C) Chung Wa in Gerik has successfully completed a 3-storey educational building with a budget sourced from public donations. Designed to accommodate approximately 200 students, this new addition provides space for regular classes and extracurricular activities.

The building features 6 classrooms, 6 washrooms, and a versatile canteen that doubles as a venue for events and activities.

#### **Nippon Paint Colour Codes**

Nippon Paint Weatherbond | Brilliant White (1001)

Nippon Paint Weatherbond | Lime Time (NP BGG 1673 A)

Nippon Paint Weatherbond | Sashay Red (NP R 1260 A)

Nippon Paint Weatherbond | Cheers (NP AC 2061 A)

Nippon Paint Weatherbond | Jumping For Joy (NP YO 1127 A)

Nippon Paint Weatherbond | Yellow Grass (NP BGG 1685 T)

Nippon Paint Weatherbond | Quiet Lake (NP BGG 1593 P)

Nippon Paint Weatherbond | Classical Blue (NP BGG 1581 D)

Nippon Paint Weatherbond | Sweet Deal (NP R 1306 P)

Nippon Paint Weatherbond | Crimson Tide (NP R 1310 D)

Nippon Paint Weatherbond | Exotic Bloom (NP R 1296 D) Nippon Paint 9000 Gloss Finish | Silhouette Gray (N 1898D)

Nippon Paint 9000 Gloss Finish | Ash Grey (1306)

Nippon Paint Timbershade | Bedford (134A)

VIBES: Creative Colour Awards 2024 SJK(C) Chung Wa Gerik / **0021** 

Stark white walls provide a crisp backdrop, allowing the colors to stand out.