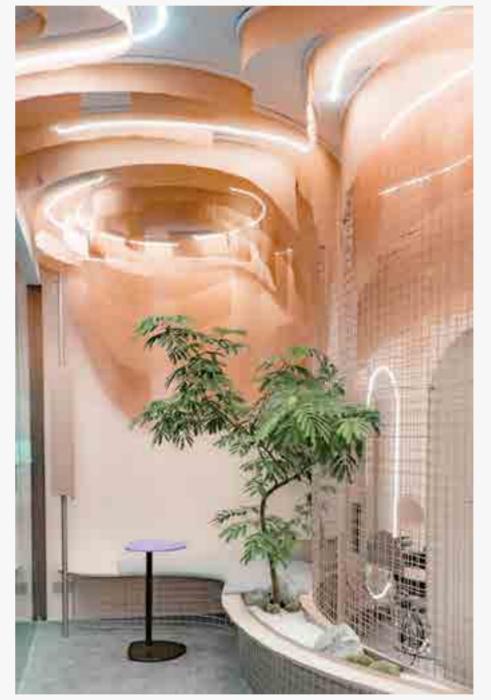

## Tricholab @ Wheelock Place

Singapore

TrichoLab, a hair growth and scalp treatment specialist in Singapore, intertwines the realms of medical science and natural healing. With a vision to cultivate an atmosphere that blends refreshment with tranquility, two key Nippon Paint colors, Affectionate Hug and Snowbush Rose, are at the heart of this endeavor, fostering an environment of harmony, comfort, and renewal. These carefully selected colors form the cornerstone of an environment crafted to evoke harmony, comfort, and renewal, aligning seamlessly with TrichoLab's ethos.

#### **Nippon Paint Colour Codes**

Nippon Paint | Affectionate Hug NP R 2364 P Nippon Paint | Snowbush Rose NP OW 1039 P

(Corporate and Commercial Interior)