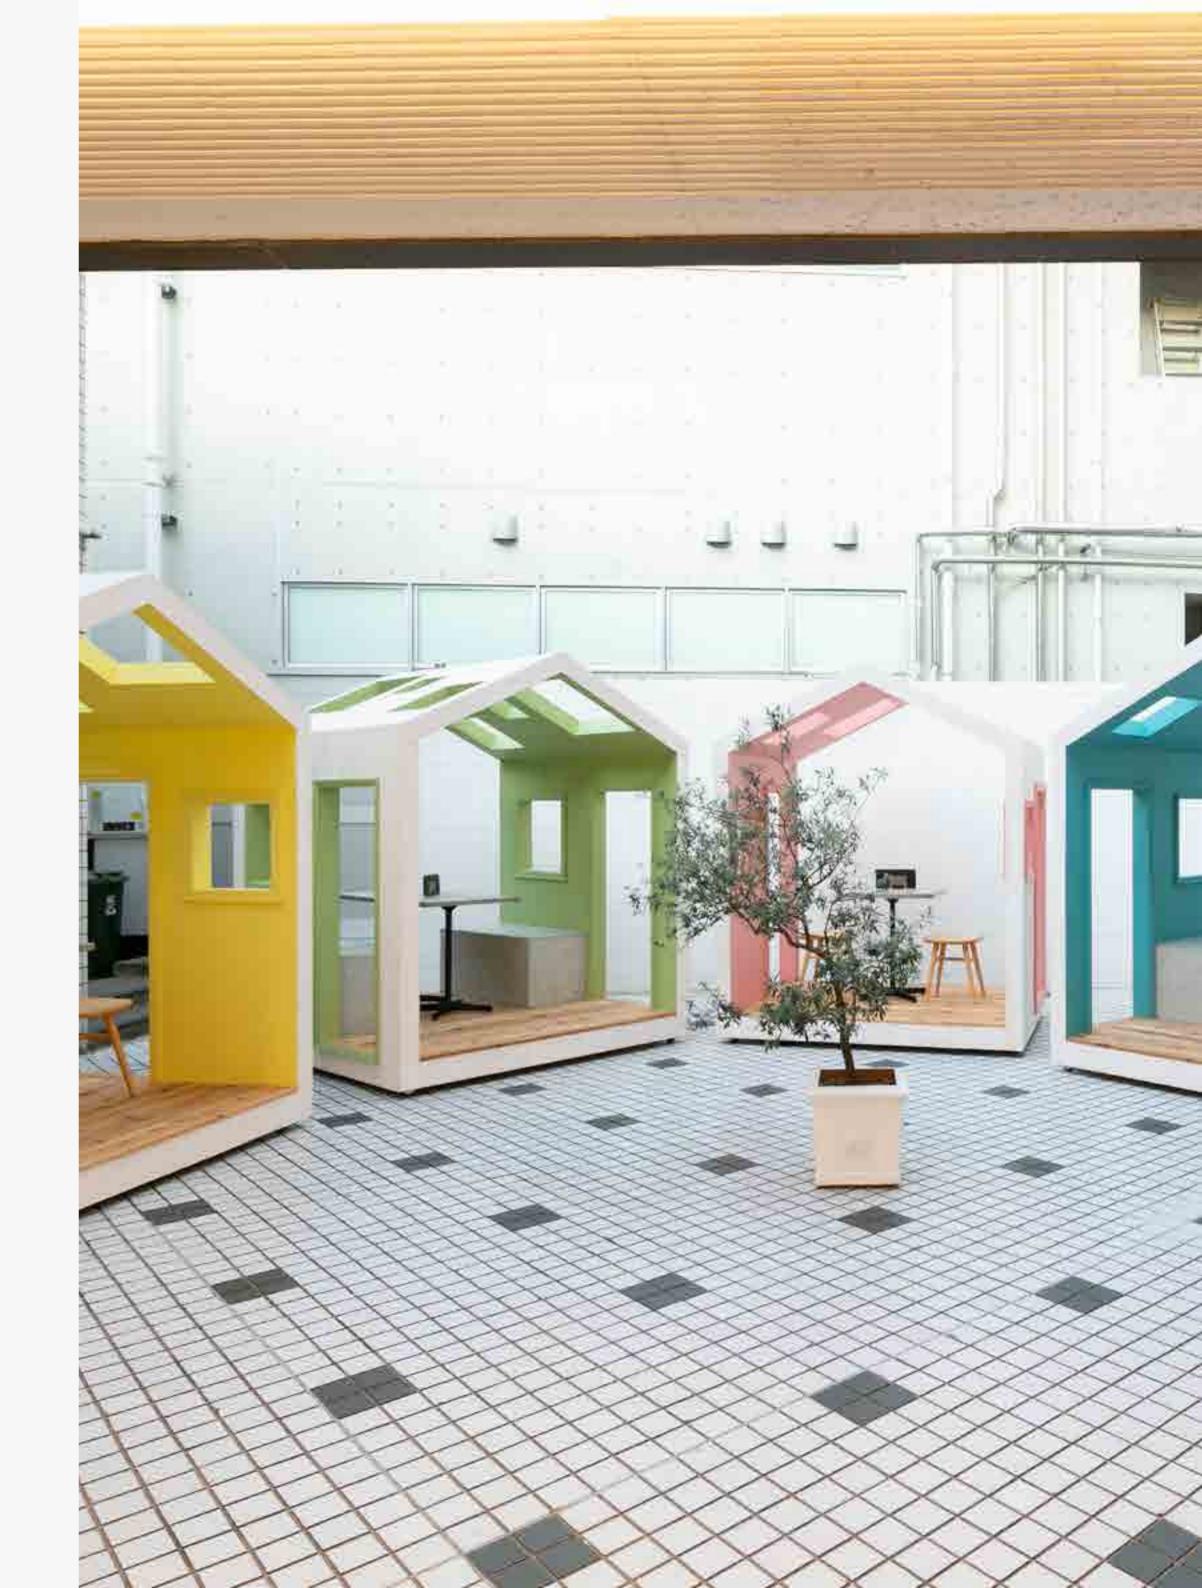

## 商店街のツリーハウス **Treehouse**

♥ Tokyo, Japan

This is a house planned for a shopping street in Nakano Ward, Tokyo, which leads to a shrine. The situation of this shopping street, which is bustling with an unspecified number of people coming and going at all hours of the day, is like a natural forest. The safest place in a forest would be above the trees or in a cave (CAVE).

#### **Nippon Paint Colour Codes**

Nippe Aqueous Kenace | Pale blue1 (on-site colour mixing) Nippe Aqueous Kenace | Pale blue2 (on-site colour mixing) Nippe Aqueous Kenace | Pale blue3 (on-site colour 3 of 8 mixing) Nippe Aqueous Kenace | Gray (on-site colour mixing) Nippe Aqueous Kenace | Yellow-green (on-site colour mixing) Nippe Aqueous Kenace | Light blue (on-site colour mixing)