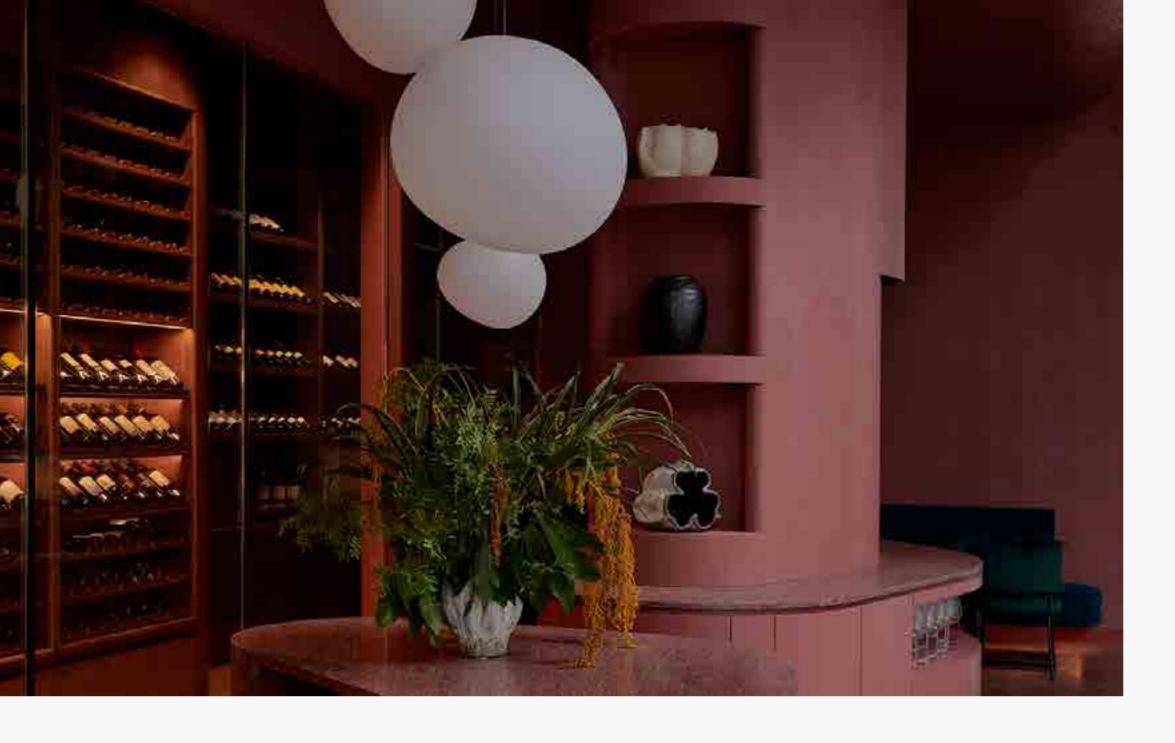

### **Auterra**

♥ Singapore

Auterra is a wine retail and tasting space designed to be a sensorial experience that evokes the allure and flavours of wine. Drawing on the idea of terroir, the space is defined by soft sinuous curves bathed in earthy deep red tones, dividing the long shop space into various cavernous sections with a moody and atmospheric ambience that changes according to the time of day. The journey begins at the concierge table in the middle, where guests are invited to browse the wine list or to explore the selection physically in the cellar space at the back, with advice available from the sommelier. Guests can buy the wines off the cellar to take-out, but are welcome to casually enjoy them on the spot at within the warm and intimate ambience of one of the sitting areas and the standing counter spaces.

#### **Nippon Paint Colour Codes**

Nippon Paint Vinilex 5000 | Sculptor's Pride (NP N 3369 A)

Submitted by — Wynk Collaborative

VIBES: Creative Colour Awards 2024

(Corporate and Commercial Interior)