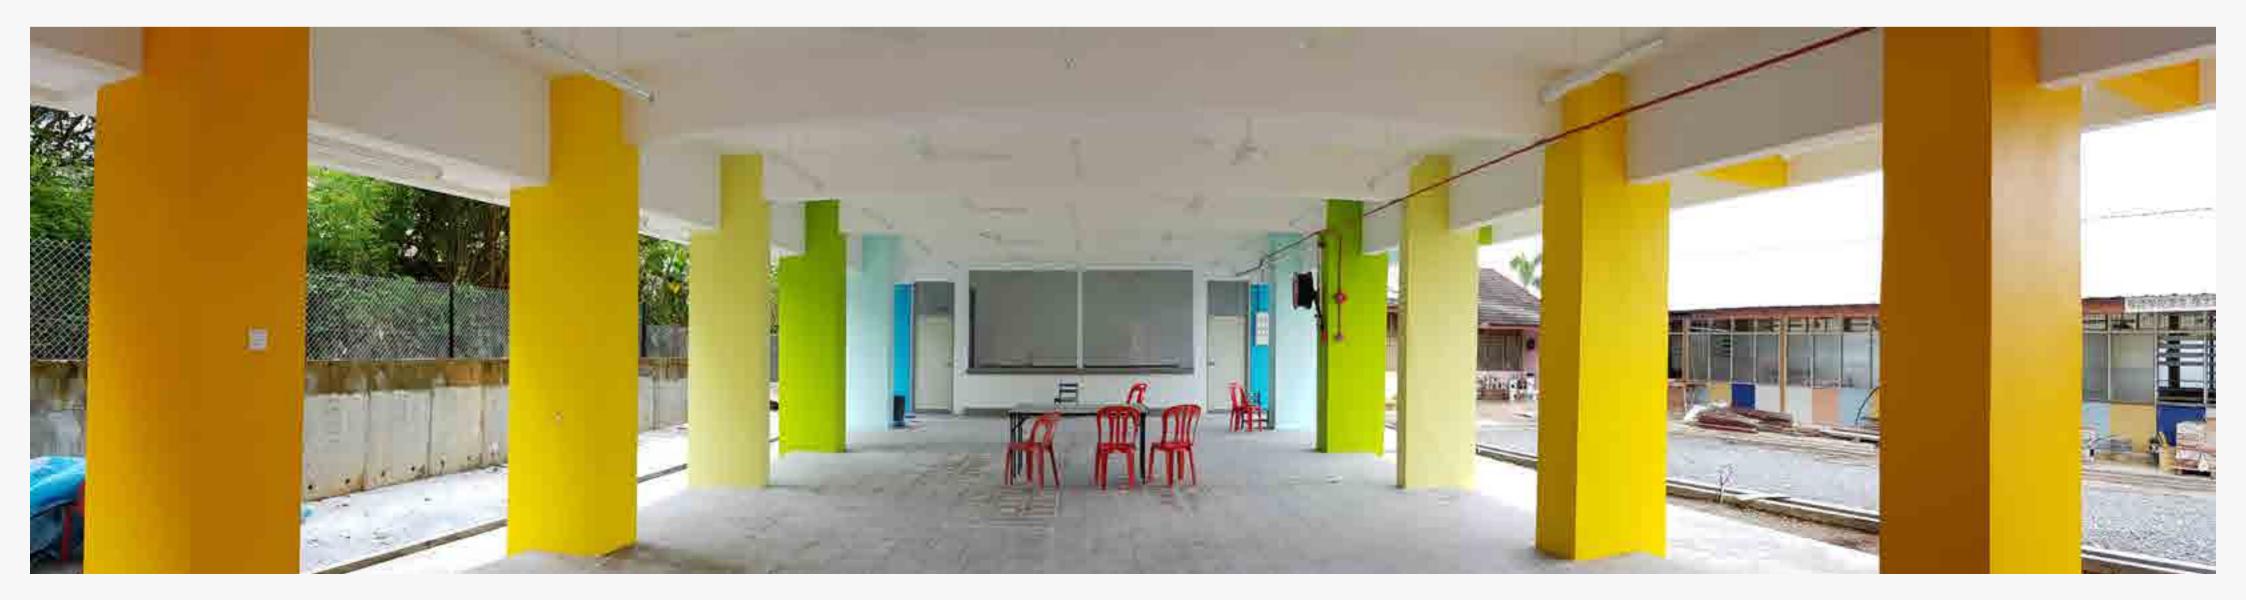

# SJK (C) Chung Wa Gerik

Perak, Malaysia

The Persatuan Ibu Bapa Dan Guru (PIBG) of SJK (C) Chung Wa in Gerik has successfully completed a 3-storey educational building with a budget sourced from public donations. Designed to accommodate approximately 200 students, this new addition provides space for regular classes and extracurricular activities.

The building features 6 classrooms, 6 washrooms, and a versatile canteen that doubles as a venue for events and activities.

#### **Nippon Paint Colour Codes**

Nippon Paint Weatherbond | Brilliant White (1001)

Nippon Paint Weatherbond | Lime Time (NP BGG 1673 A)

Nippon Paint Weatherbond | Sashay Red (NP R 1260 A)

Nippon Paint Weatherbond | Cheers (NP AC 2061 A)

Nippon Paint Weatherbond | Jumping For Joy (NP YO 1127 A)

Nippon Paint Weatherbond | Yellow Grass (NP BGG 1685 T)

Nippon Paint Weatherbond | Quiet Lake (NP BGG 1593 P)

Nippon Paint Weatherbond | Classical Blue (NP BGG 1581 D)

Nippon Paint Weatherbond | Sweet Deal (NP R 1306 P)

Nippon Paint Weatherbond | Crimson Tide (NP R 1310 D)

Nippon Paint Weatherbond | Exotic Bloom (NP R 1296 D) Nippon Paint 9000 Gloss Finish | Silhouette Gray (N 1898D)

Nippon Paint 9000 Gloss Finish | Ash Grey (1306)

Nippon Paint Timbershade | Bedford (134A)

VIBES: Creative Colour Awards 2024 SJK(C) Chung Wa Gerik / **0021** 

Stark white walls provide a crisp backdrop, allowing the colors to stand out.