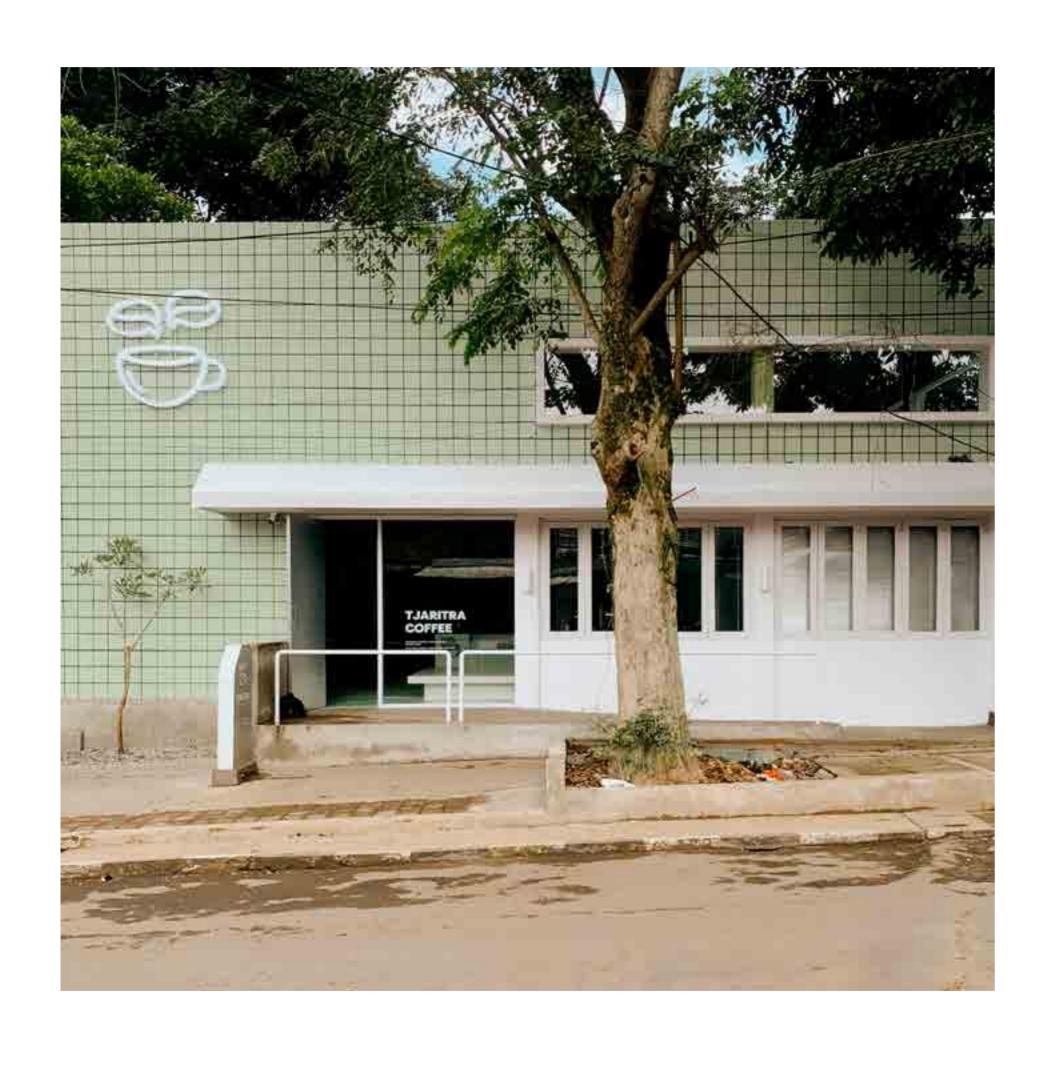

# **Tjarita Coffee**

**♀** Indonesia

The green colour palette in this design is inspired by the location of the project- a military housing area predominantly featuring green-toned buildings. Selected green hues modernise the surrounding colour palette and create new shades of green, such as matcha green, mint green, and sage green, which are the primary colours of this design. A light grey colour is also used as an accent in the finishing of the ironworks.