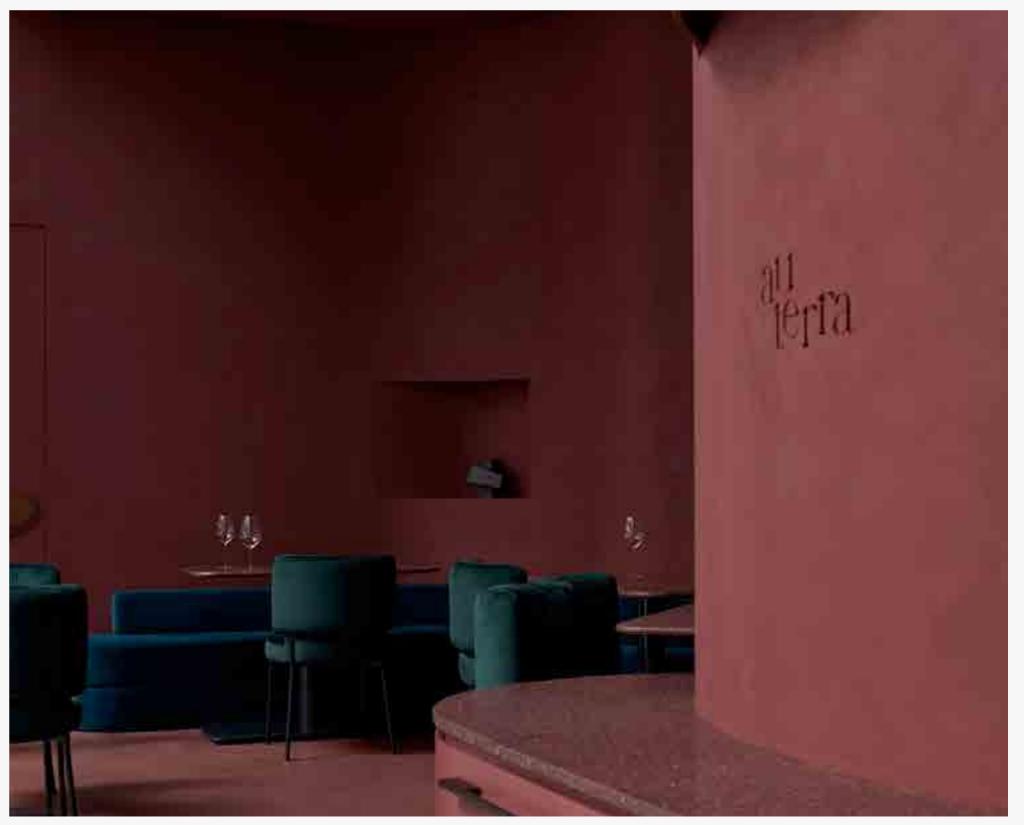

### **Auterra**

♥ Singapore

Auterra is a wine retail and tasting space designed to be a sensorial experience that evokes the allure and flavours of wine. Drawing on the idea of terroir, the space is defined by soft sinuous curves bathed in earthy deep red tones, dividing the long shop space into various cavernous sections with a moody and atmospheric ambience that changes according to the time of day. The journey begins at the concierge table in the middle, where guests are invited to browse the wine list or to explore the selection physically in the cellar space at the back, with advice available from the sommelier. Guests can buy the wines off the cellar to take-out, but are welcome to casually enjoy them on the spot at within the warm and intimate ambience of one of the sitting areas and the standing counter spaces.

#### **Nippon Paint Colour Codes**

Nippon Paint Vinilex 5000 | Sculptor's Pride (NP N 3369 A)

Submitted by — Wynk Collaborative

VIBES: Creative Colour Awards 2024

(Corporate and Commercial Interior)