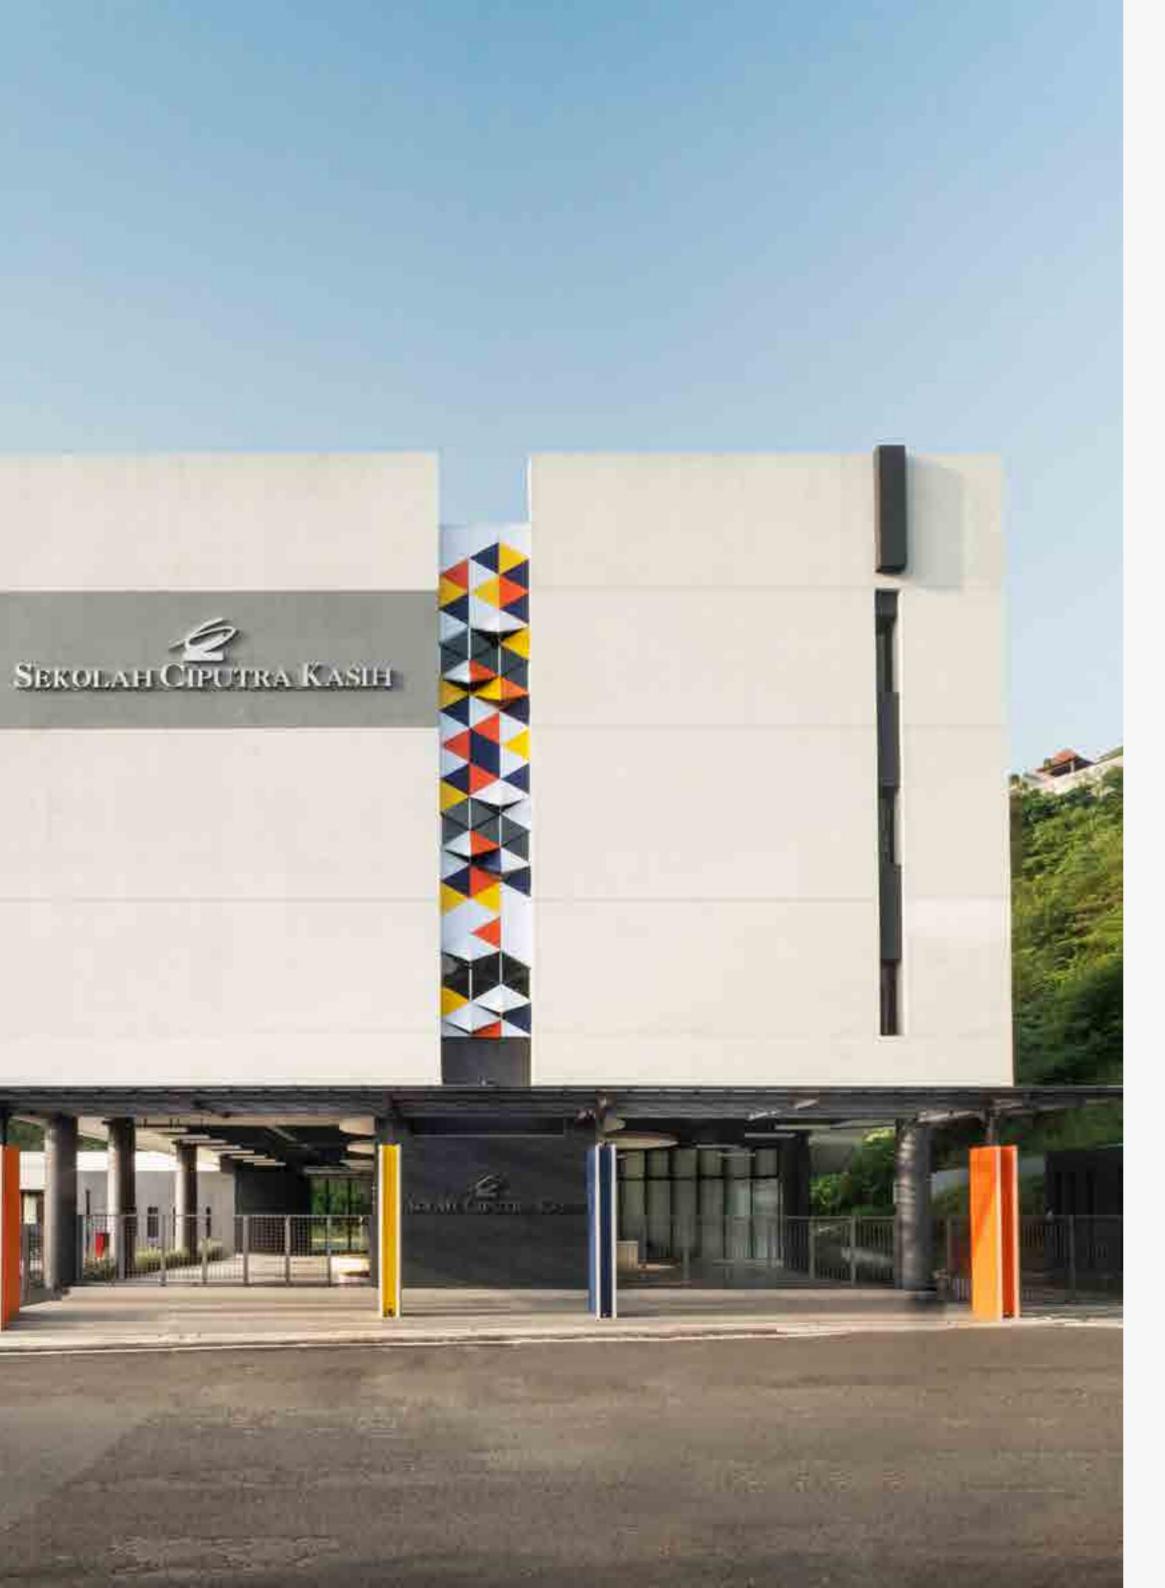

## Sekolah Ciputra Kasih Makassar

**9** South Sulawesi, Indonesia

In this project, colours were used to represent the entrepreneurship values that were expected to cultivate an entrepreneurial mindset among the students, teachers, and staff. It conducts the design beyond basic functionality, acting as a medium to encourage the client's aim to not only enhance the educational standards nationwide but also enhance the life skills, characters, and interaction capabilities taught through the entrepreneurship program. It is also used to give particular architectural effects to the design.

#### **Nippon Paint Colour Codes**

Nippon Paint Weatherbond | Walden White (NP OW 1010 P)
Nippon Paint Weatherbond | Smoking Gray (NP N 2045 T)
Nippon Paint Weatherbond | Disco Beat (NP YO 1211 A)
Nippon Paint Weatherbond | Absolute Yellow (NP YO 1113 A)
Nippon Paint Weatherbond | Benedict Blue (NP PB 1512 A)
Nippon Paint Weatherbond | Bedrock Bottom (NP N 1981 A)
Nippon Paint Bee Brand 1000 | Bedrock Bottom (NP N 1981 A)

Submitted by — KsAD Architects

(Corporate & Commercial Exterior)