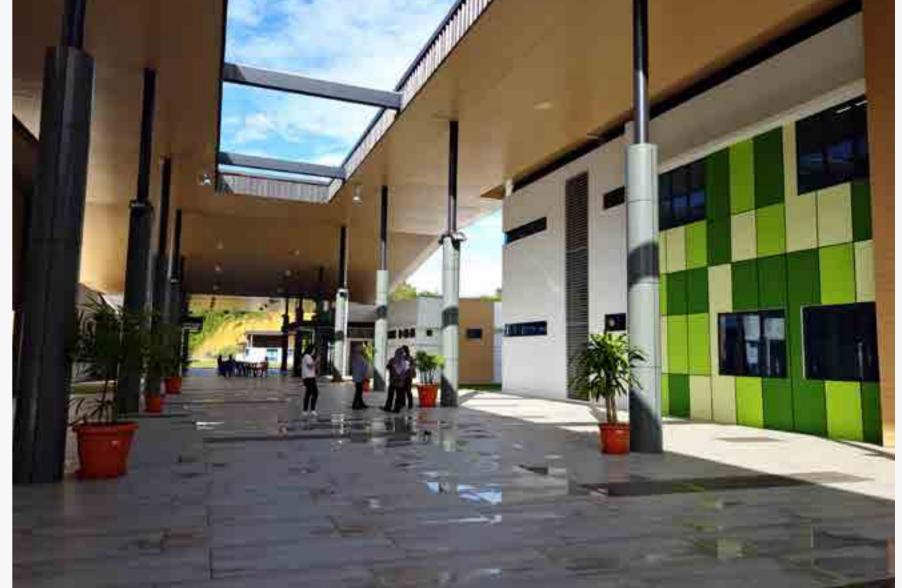

# SJK (C) Chung Wa Gerik

Perak, Malaysia

The Persatuan Ibu Bapa Dan Guru (PIBG) of SJK (C) Chung Wa in Gerik has successfully completed a 3-storey educational building with a budget sourced from public donations. Designed to accommodate approximately 200 students, this new addition provides space for regular classes and extracurricular activities.

The building features 6 classrooms, 6 washrooms, and a versatile canteen that doubles as a venue for events and activities.

#### **Nippon Paint Colour Codes**

Nippon Paint Weatherbond | Brilliant White (1001)

Nippon Paint Weatherbond | Lime Time (NP BGG 1673 A)

Nippon Paint Weatherbond | Sashay Red (NP R 1260 A)

Nippon Paint Weatherbond | Cheers (NP AC 2061 A)

Nippon Paint Weatherbond | Jumping For Joy (NP YO 1127 A)

Nippon Paint Weatherbond | Yellow Grass (NP BGG 1685 T)

Nippon Paint Weatherbond | Quiet Lake (NP BGG 1593 P)

Nippon Paint Weatherbond | Classical Blue (NP BGG 1581 D)

Nippon Paint Weatherbond | Sweet Deal (NP R 1306 P)

Nippon Paint Weatherbond | Crimson Tide (NP R 1310 D)

Nippon Paint Weatherbond | Exotic Bloom (NP R 1296 D) Nippon Paint 9000 Gloss Finish | Silhouette Gray (N 1898D)

Nippon Paint 9000 Gloss Finish | Ash Grey (1306)

Nippon Paint Timbershade | Bedford (134A)

VIBES: Creative Colour Awards 2024 SJK(C) Chung Wa Gerik / **0021** 

Stark white walls provide a crisp backdrop, allowing the colors to stand out.