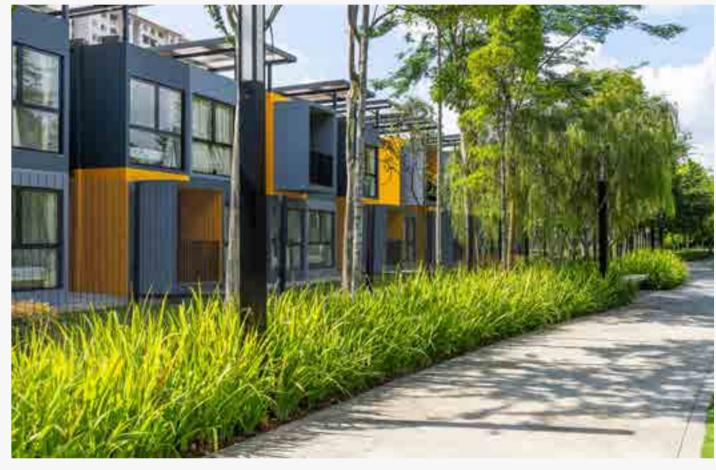

# **Skyblox Co-Living Housing**

♥ Kuala Lumpur, Malaysia

The essence of SkyBlox's design, encapsulated in the "Back to Nature" theme, is a deliberate fusion of spaces that effortlessly brings the outdoors indoors. The strategic employment of a colour palette featuring yellow, dark grey, and light grey is central to this vision, transforming living areas into hubs of warmth and cheerfulness.

Yellow, representing energy and optimism, is thoughtfully applied throughout SkyBlox, serving as a visual magnet and infusing spaces with a dynamic vibrancy. Notable features like an upcycled container, repurposed into a striking staircase and adorned in this lively hue, resonate with the development's inventive ethos, injecting a joyful spirit.

The greys provide a contemporary and sophisticated contrast, allowing the yellow to shine. This selection harmonises with natural construction materials, creating an aesthetically pleasing balance that mirrors the project's sustainable living commitment.

#### **Nippon Paint Colour Codes**

Nippon Paint Weatherbond | Bright Smile (NP YO 1155 A) Nippon Paint Weatherbond | Sadachbia (NP PRO 0525) Nippon Paint Weatherbond | Weeping Angel (NP PRO 0523) HILDLE