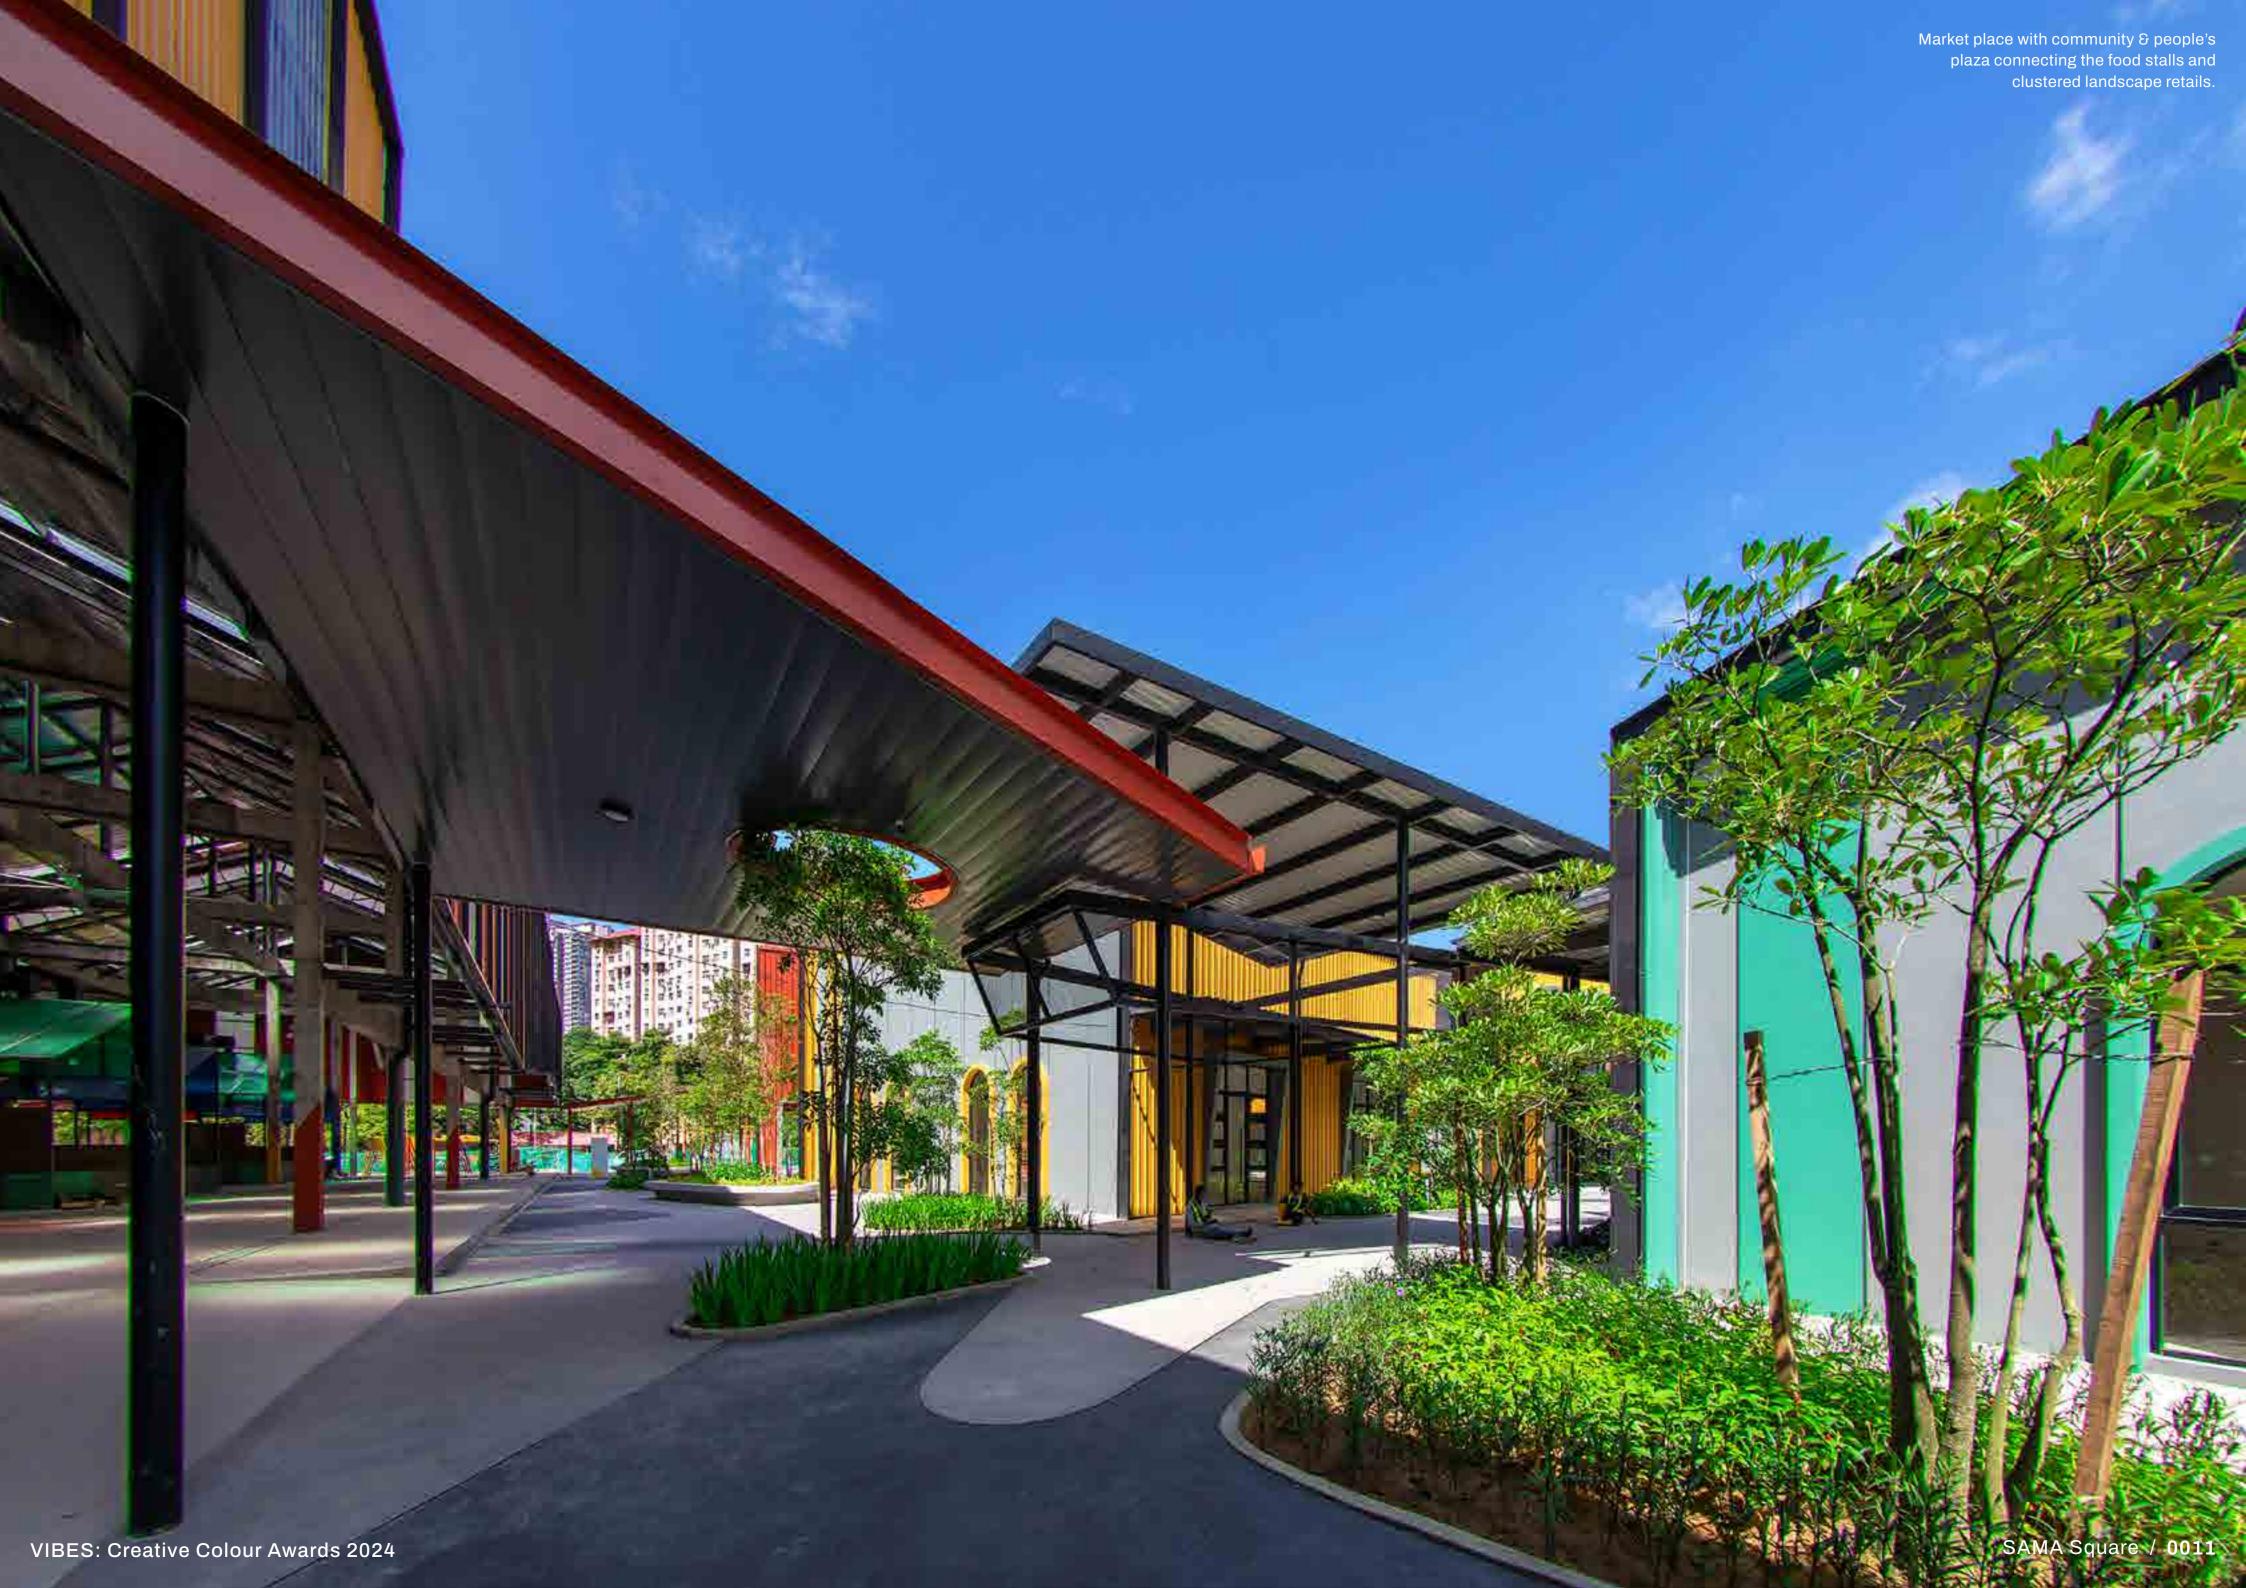

## **SAMA Square**

♥ Kuala Lumpur, Malaysia

SAMA Square, nestled in the bustling heart of Setapak, Kuala Lumpur, is a groundbreaking project by Skyworld Development Sdn Bhd that redefines communal spaces through a kaleidoscope of colors. This vibrant hub, designed to foster togetherness and celebrate life, is a testament to the transformative power of color in architecture and communal living. By integrating shopping, dining, market, and activity spaces, SAMA Square emerges as a beacon of community spirit and a model for future urban developments.

Aerial view of SAMA Square showing vibrantly coloured retail and market spaces uniting under one roof.

View towards individual retails with drop off. A place where everyone get together and celebrate life.

Independent Facade details of the individual
retail units with layering of colours.

VIBES: Creative Colour Awards 2024

(Corporate & Commercial Exterior)