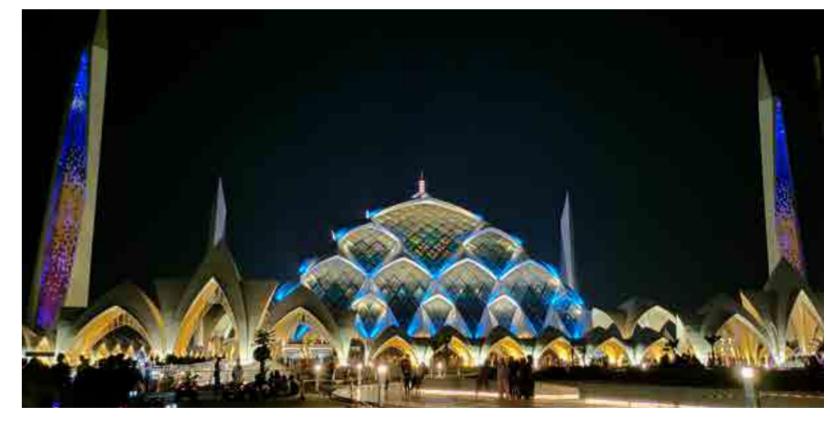

# Al Jabbar Grand Mosque

♥ Indonesia

The beauty and uniqueness of Masjid Raya (Grand Mosque) Al-Jabbar has attracted the admiration of many. Visually, the dome construction was inspired by algebra (Aljabar) mathematics formulas. In a spiritual context, 'Al-Jabbar' means Mighty and Powerful God above all things, including human existence. Hence its name, Masjid Raya Al-Jabbar.