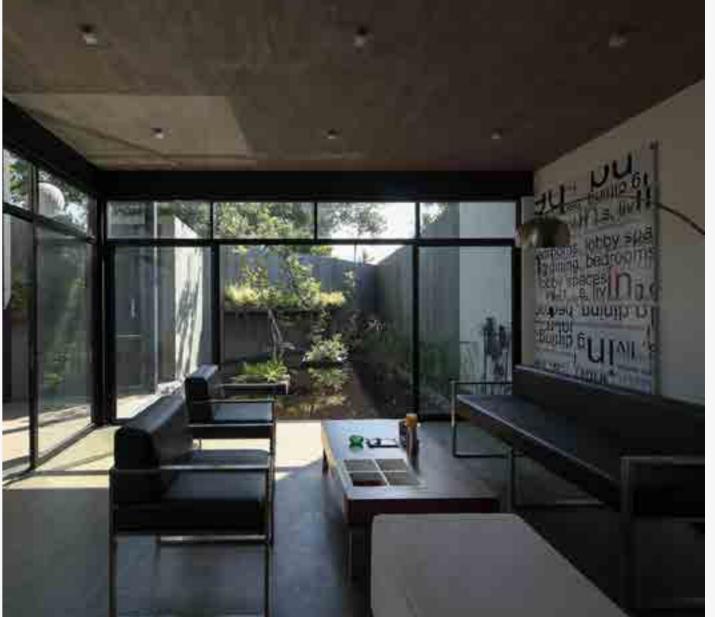

#### Architeture & Interior Design Category

(Residential Exterior & Interior)

## **The Tropical Allure** - The Frangipani House

Padukka, Sri Lanka

The villa Frangipani sits on a 160 perch land in a quiet and tranquil neighborhood in Padukka. The primary objective was to refurbish the old house by converting the existing mundane spaces into user-friendly spaces that complement function. Hence the scope revolved around revitalizing the interior while also introducing a multifunctional space with a pool and relevant facilities to the exterior.

#### **Nippon Paint Colour Codes**

Nippon Paint Super Matt Enamel | Green Space (NP 2703 D) Nippon Paint Weatherbond | White (BS 00E55) Nippon Paint Weatherbond AlgaeGuard | White (BS 00E55) Nippon Paint Odour~less All-in-1 | Angel Pink (1162) Nippon Paint Wood Care System